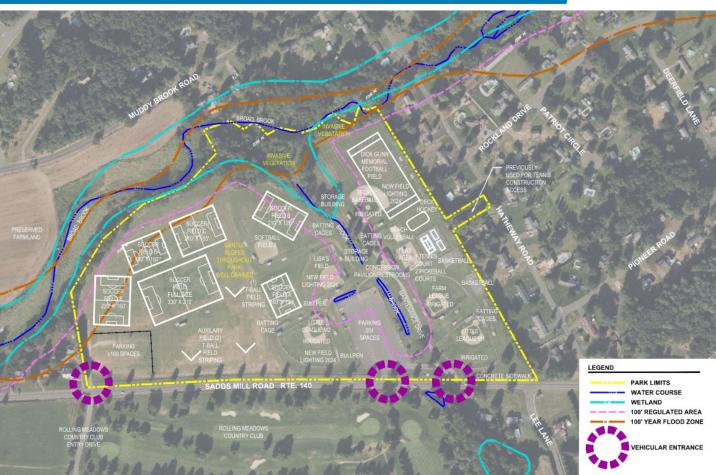

#### Field Use Inventory

- Rectangular Fields (Fall and Spring)
- Diamond Fields (Spring)

|                | Ellington Field Use Inventory Chart - Diamond Fields (Spring) |                 |            |           |                                      |                   |                         |                       |               |                                |                   |                         |                          |                      |              |
|----------------|---------------------------------------------------------------|-----------------|------------|-----------|--------------------------------------|-------------------|-------------------------|-----------------------|---------------|--------------------------------|-------------------|-------------------------|--------------------------|----------------------|--------------|
| DEMOGRAPHICS   |                                                               |                 |            |           |                                      |                   |                         |                       |               |                                |                   |                         |                          |                      |              |
| Organization   | Sport                                                         | Age Group       | # of Teams | Basepaths | Field Size<br>(pitching<br>distance) | Practice<br>Field | # of Practices/<br>Week | Hours Per<br>Practice | Game<br>Field | # of Home<br>Games Per<br>Week | Hours Per<br>Game | # of Weeks in<br>Season | Total<br>Practice<br>Hrs | Total<br>Game<br>Hrs | Total<br>Hrs |
| Girls Softball | Softball                                                      | Rookies         | 3          | 60'       | 35                                   | Windermere        | 2                       | 2                     | Windermere    | 2                              | 2                 | 16                      | 64                       | 64                   | 128          |
| Girls Softball | Softball                                                      | Minors          | 2          | 60'       | 35                                   | Czyz Field        | 2                       | 2                     | Czyz Field    | 2                              | 2                 | 16                      | 64                       | 64                   | 128          |
| Girls Softball | Softball                                                      | Majors          | 2          | 60'       | 40                                   | Lisa Field        | 2                       | 2                     | Lisa Field    | 2                              | 2                 | 16                      | 64                       | 64                   | 128          |
| Girls Softball | Softball                                                      | Juniors/Seniors | 1          | 60'       | 40                                   | Lisa Field        | 1                       | 2                     | Lisa Field    | 1                              | 2                 | 16                      | 32                       | 32                   | 64           |
| Girls Softball | Softball                                                      | Juniors/Seniors | 1          | 60'       | 43                                   | EMS Softball      | 1                       | 2                     | EMS Softball  | 1                              | 2                 | 16                      | 32                       | 32                   | 64           |
| Girls Softball | Softball                                                      | Fall Ball       | 2          | 60'       | 35                                   | Czyz Field        | 2                       | 2                     | Czyz Field    | 2                              | 2                 | 8                       | 32                       | 32                   | 64           |
| Girls Softball | Softball                                                      | Fall Ball       | 2          | 60'       | 40                                   | Lisas Field       | 2                       | 2                     | Lisas Field   | 2                              | 2                 | 8                       | 32                       | 32                   | 64           |

#### Field Use Inventory

| Ellington Field Use Inventory Chart - Annual Hours of Use |                                           |                           |  |  |  |
|-----------------------------------------------------------|-------------------------------------------|---------------------------|--|--|--|
| Facility                                                  | Field                                     | Total Annual Hours of Use |  |  |  |
| Tedford Park                                              | Tedford A                                 | 57                        |  |  |  |
| Tedford Park                                              | Tedford C                                 | 174                       |  |  |  |
| Tedford Park                                              | Tedford D                                 | 174                       |  |  |  |
| Tedford Park                                              | Tedford E                                 | 165                       |  |  |  |
| Tedford Park                                              | Tedford Full                              | 221.25                    |  |  |  |
| Windermere                                                | Windermere                                | 75                        |  |  |  |
| Pinney Park                                               | Pinney A                                  | 84                        |  |  |  |
| Pinney Park                                               | Pinney B                                  | 54                        |  |  |  |
| Pinney Park                                               | Pinney C                                  | 30                        |  |  |  |
| Pinney Park                                               | Pinney Full                               | 40                        |  |  |  |
| Subtotal Pinn                                             | ey A, B, C, Full (Same Field)             | 208                       |  |  |  |
| Pinney Park                                               | Pinney Medium                             | 84                        |  |  |  |
| Pinney Park                                               | Bantam 1                                  | 80                        |  |  |  |
| Pinney Park                                               | Bantam 2                                  | 85                        |  |  |  |
| Subtotal Pinn                                             | y Medium, Bantam 1, Bantam 2 (Same Field) | 249                       |  |  |  |
| EHS                                                       | High School                               | 75                        |  |  |  |
| EMS                                                       | Ellington Middle School                   | 30                        |  |  |  |
| CLS                                                       | Crystal Lake Elementary                   | 30                        |  |  |  |
| Tedford Park                                              | Grass Fields (3)                          | 275                       |  |  |  |
| Tedford Park                                              | Farm                                      | 110                       |  |  |  |
| Tedford Park                                              | M2                                        | 418                       |  |  |  |
| Tedford Park                                              | M1                                        | 462                       |  |  |  |
| Tedford Park                                              | Juniors Field                             | 266                       |  |  |  |
| Tedford Park                                              | Tedford Football Field                    | 752                       |  |  |  |
| Tedford Park                                              | Windermere Softball                       | 128                       |  |  |  |
| Tedford Park                                              | Czyz Field                                | 192                       |  |  |  |
| Tedford Park                                              | Lisa's Field                              | 192                       |  |  |  |
| EMS                                                       | Ellington Middle School Softball          | 64                        |  |  |  |