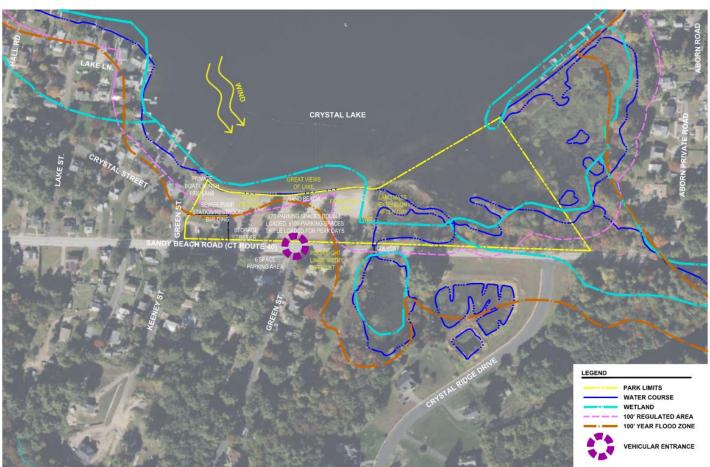

#### **Design Studio**



- Master Planning
- Parks & Playgrounds
- Institutional
- Sports & Recreation
- CommunityEngagement
- Multi-use Paths & Complete Streets
- Urban Design







#### Schedule



| TASK                                              | DATE             |
|---------------------------------------------------|------------------|
| Survey                                            | 2/14-3/11        |
| Public Meeting #1: Evaluation                     | 2/27             |
| Public Meeting #2: Survey/Preliminary Master Plan | 4/20 (Earth Day) |
| Public Meeting #3: Master Plan                    | 5/14             |
| Final Master Plan                                 | 5/31             |

## **Evaluation: Sandy Beach**















### **Evaluation: Sandy Beach**





#### **Evaluation: Robert Tedford Park**















#### **Evaluation: Robert Tedford Park**















#### **Evaluation: Robert Tedford Park**





#### Field Use Inventory



- Rectangular Fields (Fall and Spring)
- Diamond Fields (Spring)

|                | Ellington Field Use Inventory Chart - Diamond Fields (Spring) |                 |            |           |                                      |                   |                         |                       |               |                                |                   |                         |                          |                      |              |
|----------------|---------------------------------------------------------------|-----------------|------------|-----------|--------------------------