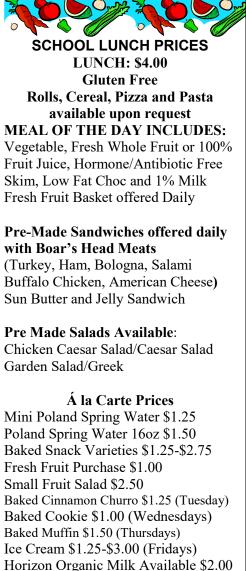

**SPRING BREAK!** 

Fresh Sliced Fruit offered Daily \$2.50 Pineapple/Cantaloupe/Honeydew/ Strawberry/Grapes.

Chips with Salsa or Guacamole offered Daily We made our own smoothies daily!