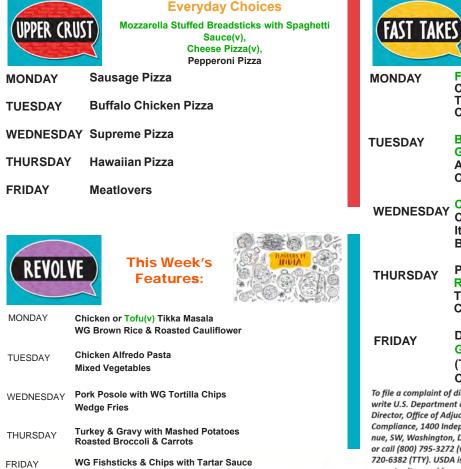

WG Fishstick Po'Boy Sub

**Daily Classic Grill Fare with Fries** 

|         |                                                                                                                                                                           | In a hurry? Grab Fast Takes-                                                                                      |
|---------|---------------------------------------------------------------------------------------------------------------------------------------------------------------------------|-------------------------------------------------------------------------------------------------------------------|
| etti    | FAST TAKE                                                                                                                                                                 | But Don't Forget to Select From the Thrive Bar!                                                                   |
|         | MONDAY                                                                                                                                                                    | Fiesta Dip Box(v)<br>Chef Salad<br>Turkey & Cheese Sub Crispy WG<br>Chicken Wrap                                  |
|         | TUESDAY                                                                                                                                                                   | Blueberry Patch Parfait(v)<br>Garden Veg Salad(v)<br>American Sub<br>Chicken Caesar Wrap                          |
| NG)-900 | WEDNESDAY                                                                                                                                                                 | Classic Hummus Box(v)<br>Crispy WG Chicken Salad<br>Italian Sub<br>Buffalo Chicken Wrap                           |
|         | THURSDAY                                                                                                                                                                  | Protein PowerUp Box<br>Regular(v) or Chicken Caesar Salad<br>Turkey & Cheese Sub<br>Crispy WG Chicken Wrap        |
|         | FRIDAY                                                                                                                                                                    | Deli Bento Box w/ WG Flatbread<br>Garden Fiesta Salad(v)<br>(Turkey) Ham & Cheese Sandwich<br>Chicken Caesar Wrap |
|         | To file a complaint of<br>write U.S. Departmen<br>Director, Office of Ad,<br>Compliance, 1400 Inc<br>nue, SW, Washington<br>or call (800) 795-327:<br>720-6382 (TTY). USD | ht of Agriculture,<br>judication and<br>Rependence Ave-<br>b, DC 20250-9410<br>2 (voice) or (202)                 |
| Nutri   | opportunity provider<br>tion Information is ava                                                                                                                           | and employer.                                                                                                     |
|         |                                                                                                                                                                           |                                                                                                                   |