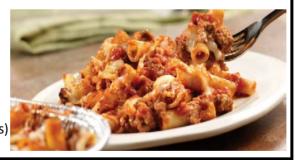

Ground Beef 5 1/2 Lbs.

Noodles (Uncooked) 4 Lbs.

Marinara 6 Lbs.

Mozzarella Cheese 2 Lbs.

- 1 Cook Beef
- 2 Boil Noodles
- 3 Mix Noodles, Beef, Marinara and Cheese
- 4 Bake & Serve

(Make it look like this)