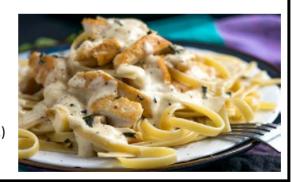

30 Servings: 1 Serving
Diced Chicken 5 1/2 Lbs. 3 oz.
Alfredo Sauce 2 quarts 1/4 Cup

1 Mix and serve over noodles

(Make it look like this.)

All recipes are subject to relevant HACCP procedures from the AFSA High School Food Safety Plan