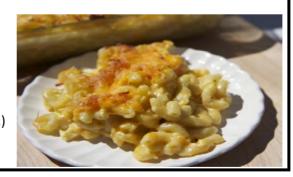

Noodles 4 Lbs. (Uncooked)
Cheese Sauce 1 Gal

- 1 Cook Noodles
- 2 Mix & Bake
- 3 Serve

(Make it look like this.)

All recipes are subject to relevant HACCP procedures from the AFSA High School Food Safety Plan