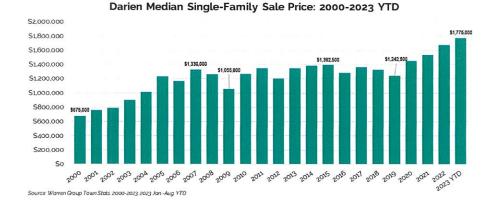

tors for high, medium, and low birth projections
- All three models yield a continuation of the elevated births for 2024-28.
  - Low model: avg. 217 (207-225)
  - Medium model: avg. 235 (232-234)
  - High model: avg. 253 (244-263)



**OD** SLAM



- After increasing dramatically in 2020 and 2021, Darien home sales have decreased over the last two years.
- 2022 sales returned to pre-pandemic levels at 289 total sales.
- 2023 YTD sales are at the lowest levels since 2009 and are on pace for 218 total sales.
  - Single-family sales are decreasing at a much faster rate than condo sales.
  - High mortgage interest rates, low inventory, and high sale prices are likely all contributing factors.
- Median sale price for SF homes has increased by 43% since 2019, reaching \$1.78 million in 2023.





🗰 SLAM





Source: DECD, 2022. 2023 YTD Jan. - Aug. Unit type and demolition data not available for 2023

- Large jumps in net gain are due to years with high multi-family (MF) housing construction
- Single Family permits generally cancelled out with demolition permits. Trend of "tear down rebuilds" continues

### Recent, Under Construction, and Planned Housing

- Noroton Heights Shopping Center in the Royle Elementary School District
  - Darien Commons also in Royle district was completed earlier this year and is currently mostly leased.
- Corbin District Project and Parklands Project
   in the Tokeneke Elementary School District
- Many small developments with 4 or fewer units are expected within the next few years.
   Students generated from these developments are accounted for in the