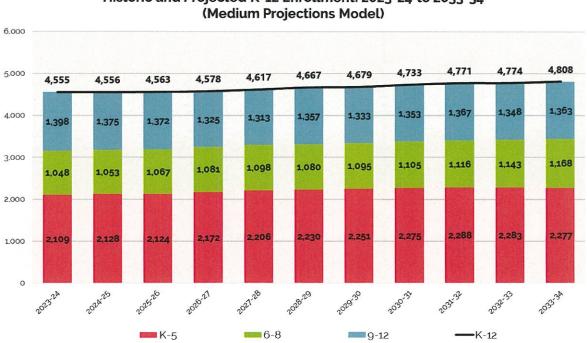

s to 4,808 by 2033-34
- Recent housing conditions, demographics and enrollment inmigration align best with Medium Model and represents the most likely direction. Model shifted downward based on current housing market conditions and student generation rates from new housing.





## **District Projections - Medium**

- K-12 enrollment is projected to • increase slowly over the next 5-years (+2.1%), reaching 4,667 students by 2028-29
- K-5 enrollment is projected to . increase by approximately 5.7% over the next decade, with the 2,230 students by 2028-29 and 2,277 by 2033-34
- 6-8 enrollment is projected to • increase slowly, exceeding 1,100 students by 2030-31
- 9-12 enrollment is projected to • decline to 1,313 students by 2027-28, then slowly rebound averaging ~1,350 students thereafter



#### Historic and Projected K-12 Enrollment: 2023-24 to 2033-34

**OD** SLAM

## D Elementary School Projections

|                   |         |         | Pre     | ojected ES | Enrollme | nt (Mediun | n) 2023-24 | to 2033-3 | 4       |         |         |                   |                |
|-------------------|---------|---------|---------|------------|----------|------------|------------|-----------|---------|---------|---------|-------------------|----------------|
| Elementary School | 2023-24 | 2024-25 | 2025-26 | 2026-27    | 2027-28  | 2028-29    | 2029-30    | 2030-31   | 2031-32 | 2032-33 | 2033-34 | ∆ 1st 5-<br>Years | ∆ 10-<br>Years |
| Hindley           | 419     | 412     | 417     | 429        | 427      | 430        | 442        | 445       | 449     | 446     | 446