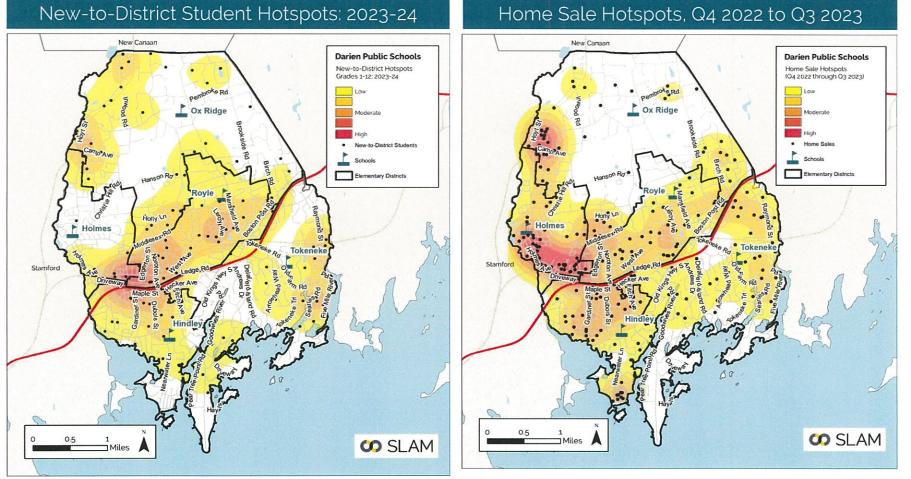

2023-24.

# D In-Migration Trends





"New-to-District" Students (Grades 6th-8th)



■ 6th ■7th ■8th ● Total

- The total number of "New-to-District" (NTD) Students" was identified by comparing unique student identifiers (SASID's) that were not enrolled the previous year (excludes K).
- Fluctuations in student in-migration year over year.
- 2021-22 saw the highest elementary migration in recent memory and second highest overall in-migration.
- In-migration in 2023-24 rebounded to 197 after a low of 158 in 2022-23. 2023-24 levels are slightly below pre-pandemic average
  - Recent highs for in-migration for the middle school grades in 2023-24.
  - High School New-to-District students has been stable, averaging 40 students over the past 4-years.



"New-to-District" Students (9th-12th)







9<mark>9</mark>



- Elementary NTD Students for 2023-24 (93) was slightly above 2022-23 levels but still below recent historical average.
- Since 2016, Tokeneke and Ox Ridge averaged the greatest number of NTD Students
- For 2023-24, NTD students were highest in Ox Ridge (30), Royle (21) and Tokeneke (18) and lowest in Holmes (8)
- The largest cohort for NTD students was 49 at Ox Ridge in 2021-22, after new school opened.



#### New-to-District Students by School (Grades 1-5) School Name 2016-17 2017-18 2018-19 2019-20 2020-21 2021-22 2022-23 2023-24 Hindley Holmes Ox Ridge Royle Tokeneke

🗘 SLAM

Total

AVG



#### **Enrollment Projections**





- Based on Cohort Survival Methodology Standard method accepted by the OSCG&R for school construction projects
- The cohort survival methodo