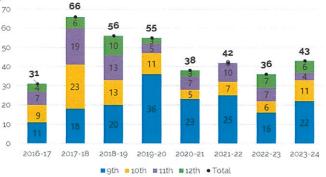

in 2023-24.

# D In-Migration Trends





"New-to-District" Students (Grades 6th-8th)



■ 6th ■7th ■8th ● Total

- The total number of "New-to-District" (NTD) Students" was identified by comparing unique student identifiers (SASID's) that were not enrolled the previous year (excludes K).
- Fluctuations in student in-migration year over year.
- 2021-22 saw the highest elementary migration in recent memory and second highest overall in-migration.
- In-migration in 2023-24 rebounded to 197 after a low of 158 in 2022-23. 2023-24 levels are slightly below pre-pandemic average
  - Recent highs for in-migration for the middle school grades in 2023-24.
  - High School New-to-District students has been stable, averaging 40 students over the past 4-years.



"New-to-District" Students (9th-12th)







9<mark>9</mark>



- Elementary NTD Students for 2023-24 (93) was slightly above 2022-23 levels but still below recent historical average.
- Since 2016, Tokeneke and Ox Ridge averaged the greatest number of NTD Students
- For 2023-24, NTD students were highest in Ox Ridge (30), Royle (21) and Tokeneke (18) and lowest in Holmes (8)
- The largest cohort for NTD students was 49 at Ox Ridge in 2021-22, after new school opened.



#### New-to-District Students by School (Grades 1-5) School Name 2016-17 2017-18 2018-19 2019-20 2020-21 2021-22 2022-23 2023-24 Hindley Holmes Ox Ridge Royle Tokeneke

🗘 SLAM

Total

AVG



#### **Enrollment Projections**





- Based on Cohort Survival Methodology Standard method accepted by the OSCG&R for school construction projects
- The cohort survival met