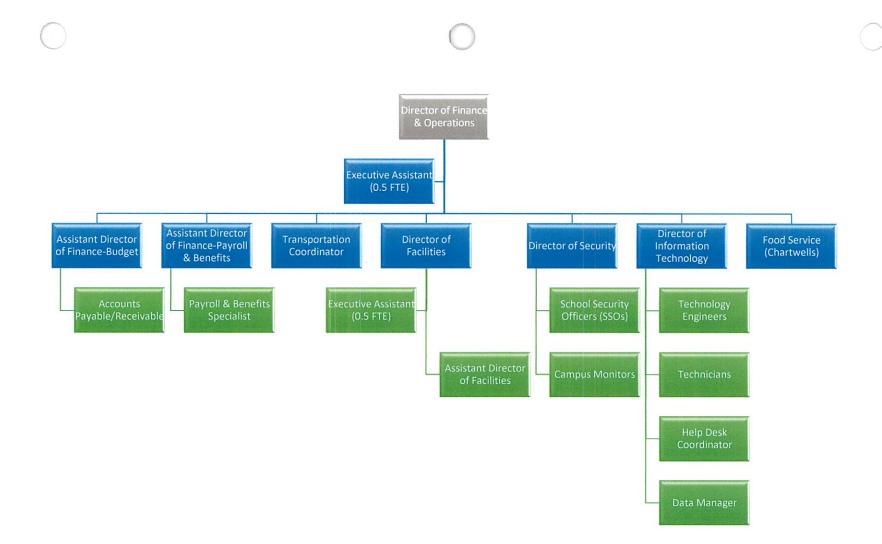

### TABLE OF CONTENTS

| Section I-Executive Summary                          | Page       |
|------------------------------------------------------|------------|
| 2024-2025 Budget Calendar                            | <u>1-3</u> |
| Superintendent's Message                             | 4-6        |
| <u>Administrative Restructuring</u>                  | 7          |
| <u>Scheduling Changes</u>                            | 8-9        |
| <u>Core &amp; Growth Expenditures</u>                | 10-11      |
| <u>Strategic Plan</u>                                | 12-55      |
| District Goals and Objectives                        | 56-71      |
| Enrollment Projections Summary                       | 72-119     |
| Personnel/Darien Public Schools Organizational Chart | 120-126    |