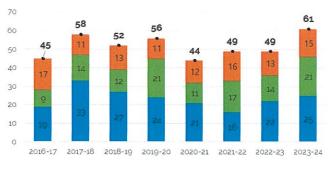

ienced modest increases in enrollment.

#### 🗰 SLAM





- Relative stability in Middle School enrollment between 2007-08 and 2021-22, between 1,100 and 1,170 students.
- Middle school enrollments have decreased each of the last four years driven by smaller elementary cohorts moving into the Middle School, combined with a loss of students transitioning from 5<sup>th</sup>-6<sup>th</sup> grade







Historic Enrollment, Darien Public Schools: 9th-12th Grade: 2001-02 to 2023-24

- Period of relative stability since 2013-14
- Most recent enrollment peak of 1,440 students in 2021-22
- 9<sup>th</sup>-12<sup>th</sup> enrollment has decreased slightly over the last three years (-2.9%), reaching 1,398 students in 2023-24.

# D In-Migration Trends





"New-to-District" Students (Grades 6th-8th)



■ 6th ■7th ■8th ● Total

- The total number of "New-to-District" (NTD) Students" was identified by comparing unique student identifiers (SASID's) that were not enrolled the previous year (excludes K).
- Fluctuations in student in-migration year over year.
- 2021-22 saw the highest elementary migration in recent memory and second highest overall in-migration.
- In-migration in 2023-24 rebounded to 197 after a low of 158 in 2022-23. 2023-24 levels are slightly below pre-pandemic average
  - Recent highs for in-migration for the middle school grades in 2023-24.
  - High School New-to-District students has been stable, averaging 40 students over the past 4-years.



"New-to-District" Students (9th-12th)







9<mark>9</mark>



- Elementary NTD Students for 2023-24 (93) was slightly above 2