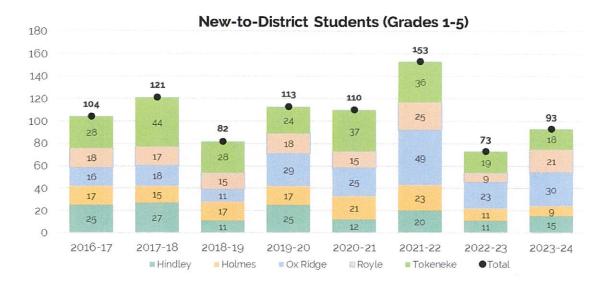

ll in-migration.
- In-migration in 2023-24 rebounded to 197 after a low of 158 in 2022-23. 2023-24 levels are slightly below pre-pandemic average
  - Recent highs for in-migration for the middle school grades in 2023-24.
  - High School New-to-District students has been stable, averaging 40 students over the past 4-years.



"New-to-District" Students (9th-12th)







9<mark>9</mark>



- Elementary NTD Students for 2023-24 (93) was slightly above 2022-23 levels but still below recent historical average.
- Since 2016, Tokeneke and Ox Ridge averaged the greatest number of NTD Students
- For 2023-24, NTD students were highest in Ox Ridge (30), Royle (21) and Tokeneke (18) and lowest in Holmes (8)
- The largest cohort for NTD students was 49 at Ox Ridge in 2021-22, after new school opened.



#### New-to-District Students by School (Grades 1-5) School Name 2016-17 2017-18 2018-19 2019-20 2020-21 2021-22 2022-23 2023-24 Hindley Holmes Ox Ridge Royle Tokeneke

🗘 SLAM

Total

AVG



#### **Enrollment Projections**





- Based on Cohort Survival Methodology Standard method accepted by the OSCG&R for school construction projects
- The cohort survival methodology <u>relies on observed data from the recent past in order to project the</u>
   <u>near future</u>
- Persistency Ratios calculated from historic enrollment data to determine growth or loss in a class as it progresses through the school system
- Persistency Ratio of 1.0 means cohort size remains the same; 1.05 means the cohort size increases by 5%, or a cohort of 100 grows to 105 the following year
- Persistency Ratios acco