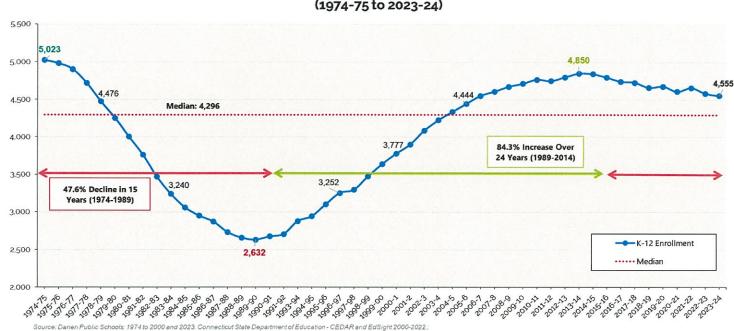

from large multi-family projects need to be added to the projections
- Student generation at Darien Commons and completed units at Corbin District are yielding lower student generation rates than initially forecasted (student generation rates from Avalon and the Heights at Darien). Student generation rates have been updated with local multipliers for 2BR & 3BR units and Econsult Solutions (ESI) multipliers for Studio and 1BR apartments for better alignment actual student generation.
- Students from these developments have a been phased into the projections based on the anticipated construction schedule, certificates of occupancy and lease up periods. The first students start impacting the projections in 2024 and are incrementally added thereafter.





## Enrollment Trends & Analysis







Historic Enrollment, Darien Public Schools, K-12th Grade (1974-75 to 2023-24)

- Enrollment growth strongest in the 1990s through early 2000s
- Flattening from 2010 on with a steady decrease since 2013-14
- Darien enrollment peaked 10-years after statewide enrollment peak







- Period of stable K-5<sup>th</sup> enrollment between 2004-05 and 2014-15, peaking at 2,344 in 2013-14
- Enrollment declined by 12.1% from 2013-14 peak to 2,060 students in 2020-21.
- Over last three-years enrollment has bumped up and stabilized at just over 2,100 K-5 students

### 🗘 SLAM



# K-5 Enrollment Trends

| School Year | к   | 1   | 2   | 3   | 4   | 5   | K-5<br>Total |
|-------------|-----|-----|-----|-----|-----|-----|--------------|
| 2014-15     | 375 | 406 | 380 | 392 | 367 | 409 | 2,329