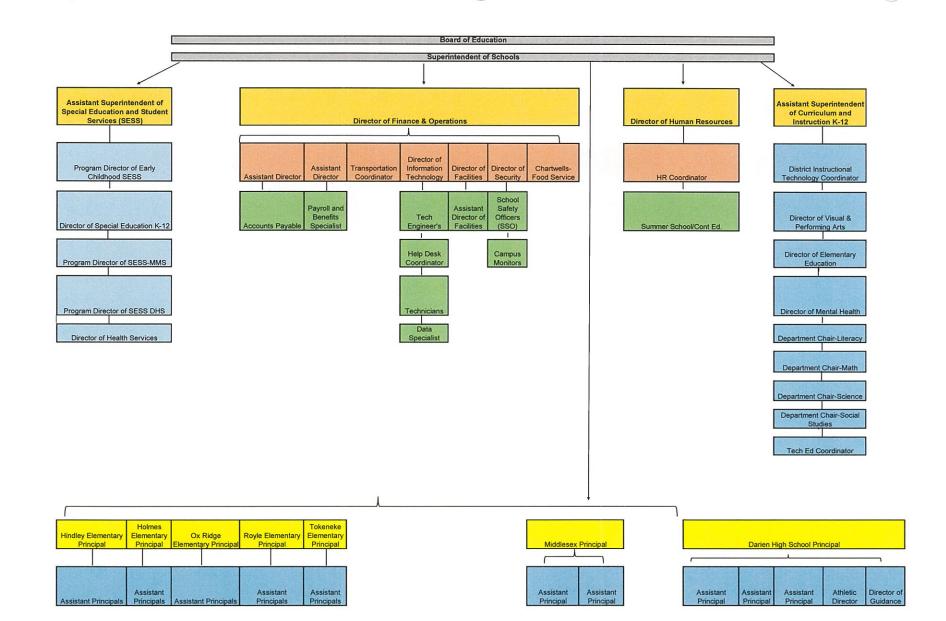

| 1,631,791  | 1,685,279  | 1,753,015  | (86,607)  | 1,666,408  | 483,324    | 1,666,408  | 27.00  | 2,056,585   | 5.00   | 390,177    | 23.41%    | 1106 |
|          |       | Safety & Security       |            | -          | 612,566    | 922,707    | 238       | 922,945    | 276,970    | 909,710    | 19.00  | 911,613     | (1.00) | (11,332)   | -1,23%    | 1107 |
|          | RC-28 | COVID EXPENSES          | 1,483,032  | 41,379     | -          |            | -         | -          | -          | -          |        | -           | -      | -          | 0.00%     | 1108 |
| 1109     |       | TOTAL PERSONNEL         | 67,289,036 | 68,838,115 | 70,535,620 | 74,171,636 | (133,408) | 74,038,228 | 22,955,521 | 74,165,861 | 790.75 | 78,877,572  | 21.83  | 4,839,344  | 6.54%     | 1109 |













**RC SUMMARY** 

|                                       |             |             |             |                                         | Darien Public |             |            |             |         |             |       |            |          |
|---------------------------------------|-------------|-------------|-------------|-----------------------------------------|---------------|-------------|------------|-------------|---------|-------------|-------|------------|----------|
|                                       |             |             |             |                                         | Budget for 20 | 24-25       |            |             |         |             |       |            |          |
|                                       |