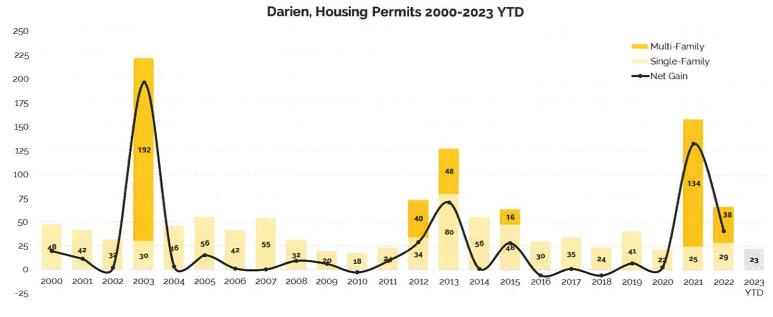

h, medium, and low birth projections
- All three models yield a continuation of the elevated births for 2024-28.
  - Low model: avg. 217 (207-225)
  - Medium model: avg. 235 (232-234)
  - High model: avg. 253 (244-263)



**OD** SLAM



- After increasing dramatically in 2020 and 2021, Darien home sales have decreased over the last two years.
- 2022 sales returned to pre-pandemic levels at 289 total sales.
- 2023 YTD sales are at the lowest levels since 2009 and are on pace for 218 total sales.
  - Single-family sales are decreasing at a much faster rate than condo sales.
  - High mortgage interest rates, low inventory, and high sale prices are likely all contributing factors.
- Median sale price for SF homes has increased by 43% since 2019, reaching \$1.78 million in 2023.





🗰 SLAM





Source: DECD, 2022. 2023 YTD Jan. - Aug. Unit type and demolition data not available for 2023

- Large jumps in net gain are due to years with high multi-family (MF) housing construction
- Single Family permits generally cancelled out with demolition permits. Trend of "tear down rebuilds" continues

### Recent, Under Construction, and Planned Housing

- Noroton Heights Shopping Center in the Royle Elementary School District
  - Darien Commons also in Royle district was completed earlier this year and is currently mostly leased.
- Corbin District Project and Parklands Project
   in the Tokeneke Elementary School District
- Many small developments with 4 or fewer units are expected within the next few years.
   Students generated from these developments are accounted for in the baseline pr