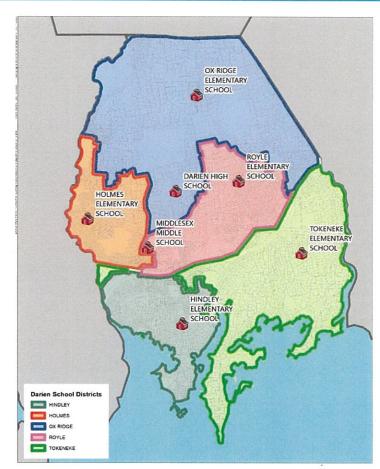

sorption R | ate (Factor | 5)   |      |      |      |      |      |
|--------------|-------------|------|------|------|------|------|------|
| School       | ELP         | К    | 1    | 2    | 3    | 4    | 5    |
| Hindley      |             | 15.0 | 14.0 | 18.0 | 20.0 | 2.0  | 11.0 |
| Holmes       |             | 16.0 | 12.0 | 14.0 | 19.0 | 1.0  | 1.0  |
| Ox Ridge     |             | 9.0  | 5.0  | 1.0  | 2.0  | 7.0  | 24.0 |
| Royle        |             | 8.0  | 5.0  | 10.0 | 15.0 | 16.0 | 1.0  |
| Tokeneke     |             | 15.0 | 10.0 | 9.0  | 11.0 | 20.0 | 15.0 |



### Enrollment Trends & Projections Update



November 14<sup>th</sup>, 2023





- Performance of Projections Models
- Key Demographic, Housing and Economic Trends
- Enrollment Trends
- Enrollment Projection Update



尔 SLAM



## **Projections Performance**

| High Comparison      | K     | 1     | 2     | 3     | 4    | 5     | 6     | 7     | 8     | 9     | 10    | 11    | 12    | K-5   | 6-8   | 9-12  | K-12  |
|----------------------|-------|-------|-------|-------|------|-------|-------|-------|-------|-------|-------|-------|-------|-------|-------|-------|-------|
| 2023-24 Proj.(High)  | 345   | 360   | 373   | 347   | 379  | 348   | 343   | 372   | 350   | 355   | 374   | 359   | 344   | 2,152 | 1,065 | 1,432 | 4,649 |
| 2023-24 Actual       | 339   | 345   | 357   | 345   | 382  | 341   | 337   | 371   | 340   | 347   | 370   | 347   | 334   | 2,109 | 1,048 | 1,398 | 4,555 |
| Deviation            | -6    | -15   | -16   | -2    | 3    | -7    | -6    | -1    | -10   | -8    | -4    | -12