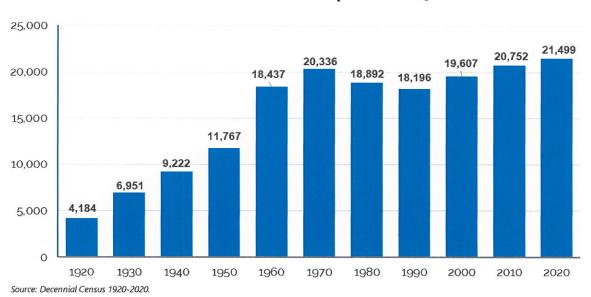

| -33        |

- Royle (-22) is trending well below the 2022-23 medium projection. About half of this delta is due to lower than anticipated student generation at Darien Commons.
- Tokeneke (-5), Hindley (-4) and Ox Ridge (-5) are trending slightly below the 2022-23 medium projection.
- Holmes is trending slightly higher (+2) than the 2022-23 medium projection.

### ળ SLAM

# D Key Community Trends: Population

- Darien experienced modest population growth of 3.6% between 2010 and 2020 Census.
- Census population counts do not account for population growth and demographic shifts that have occurred over the last 40 months.
- 2022 population estimates from the CT Department of Public Health estimate Darien's population at 21,926 residents, an increase of 427 residents, or ~2% since 2020.



### Town of Darien Total Population: 1920 to 2020

**OD** SLAM

# **Reported Births & Projections**

- Period of steady decline in annual births from 2004 to 2018, decreasing 47%
- Significant uptick in births over the last five years, increasing to 249 in 2021 and 2022.
- YTD births for 2023 are on pace for 229 births, or slightly below 2021 and 2022 levels.
- Recent uptick in births not captured in demographic-based models
- Mathematical models assume different growth factors for high, medium, and low birth projections
- All three models yield a continuation of the elevated births for 2024-28.
  - Low model: avg. 217 (207-225)
  - Medium model: avg. 235 (232-234)
  - High model: avg. 253 (244-263)



**OD** SLAM



- After increasing dramatically in 2020 and 2021, Darien home sales hav