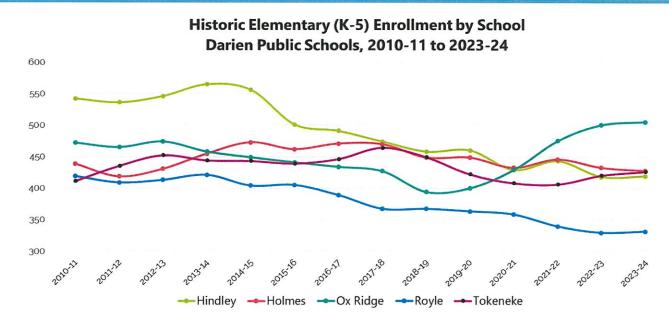

-20     | 346 | 325 | 345 | 376 | 350 | 352 | 2,094        |
| 2020-21     | 312 | 347 | 339 | 337 | 375 | 350 | 2,060        |
| 2021-22     | 348 | 336 | 376 | 349 | 338 | 369 | 2,116        |
| 2022-23     | 346 | 356 | 340 | 378 | 346 | 335 | 2,101        |
| 2023-24     | 339 | 345 | 357 | 345 | 382 | 341 | 2,109        |



- Kindergarten cohorts remain smaller than historic average over the last five years, including small cohort that entered in 2020-21
- However, smaller kindergarten classes have been partially offset by increased migration
  - Between 2005-06 and 2018-19, DPS experienced net out-migration of ~18 students annually
  - However, over the last five years, DPS has experienced net in-migration of ~20 students annually, with a recent high of +58 students in 2021-22







- While overall the district has experienced relatively stable K-5 enrollment, trends vary by school
- Hindley (-5.4%), Holmes (-4.0%), and Royle (-2.4%) saw their enrollment decrease over the last three years. Tokeneke (4.9%) and Ox Ridge (6.3%) have both experienced modest increases in enrollment.

#### 🗰 SLAM





- Relative stability in Middle School enrollment between 2007-08 and 2021-22, between 1,100 and 1,170 students.
- Middle school enrollments have decreased each of the last four years driven by smaller elementary cohorts moving into the Middle School, combined with a loss of students transitioning from 5<sup>th</sup>-6<sup>th</sup> grade







Historic Enrollment, Darien Public Schools: 9th-12th Grade: 2001-02 to 2023-24

- Period of relative stability since 2013-14
- Most r