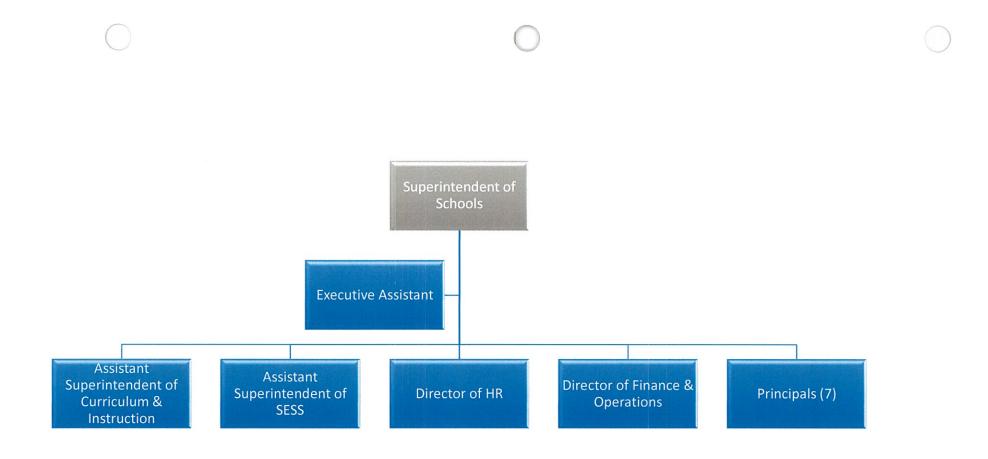

### TABLE OF CONTENTS

| Section I-Executive Summary                          | Page       |
|------------------------------------------------------|------------|
| 2024-2025 Budget Calendar                            | <u>1-3</u> |
| Superintendent's Message                             | 4-6        |
| <u>Administrative Restructuring</u>                  | 7          |
| <u>Scheduling Changes</u>                            | 8-9        |
| <u>Core &amp; Growth Expenditures</u>                | 10-11      |
| <u>Strategic Plan</u>                                | 12-55      |
| District Goals and Objectives                        | 56-71      |
| Enrollment Projections Summary                       | 72-119     |
| Personnel/Darien Public Schools Organizational Chart | 120-126    |