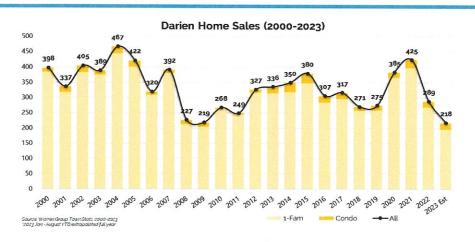

actors for high, medium, and low birth projections
- All three models yield a continuation of the elevated births for 2024-28.
  - Low model: avg. 217 (207-225)
  - Medium model: avg. 235 (232-234)
  - High model: avg. 253 (244-263)



**OD** SLAM



- After increasing dramatically in 2020 and 2021, Darien home sales have decreased over the last two years.
- 2022 sales returned to pre-pandemic levels at 289 total sales.
- 2023 YTD sales are at the lowest levels since 2009 and are on pace for 218 total sales.
  - Single-family sales are decreasing at a much faster rate than condo sales.
  - High mortgage interest rates, low inventory, and high sale prices are likely all contributing factors.
- Median sale price for SF homes has increased by 43% since 2019, reaching \$1.78 million in 2023.





🗰 SLAM





Source: DECD, 2022. 2023 YTD Jan. - Aug. Unit type and demolition data not available for 2023

- Large jumps in net gain are due to years with high multi-family (MF) housing construction
- Single Family permits generally cancelled out with demolition permits. Trend of "tear down rebuilds" continues

### Recent, Under Construction, and Planned Housing

- Noroton Heights Shopping Center in the Royle Elementary School District
  - Darien Commons also in Royle district was completed earlier this year and is currently mostly leased.
- Corbin District Project and Parklands Project
   in the Tokeneke Elementary School District
- Many small developments with 4 or fewer units are expected within the next few years.
   Students generated from these developments are accounted for in t