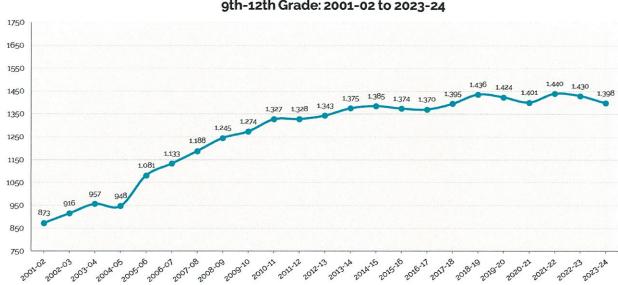

### TABLE OF CONTENTS

| Section I-Executive Summary                          | Page       |
|------------------------------------------------------|------------|
| 2024-2025 Budget Calendar                            | <u>1-3</u> |
| Superintendent's Message                             | 4-6        |
| <u>Administrative Restructuring</u>                  | 7          |
| <u>Scheduling Changes</u>                            | 8-9        |
| <u>Core &amp; Growth Expenditures</u>                | 10-11      |
| <u>Strategic Plan</u>                                | 12-55      |
| District Goals and Objectives                        | 56-71      |
| Enrollment Projections Summary                       | 72-119     |
| Personnel/Darien Public Schools Organizational Chart | 120-126    |