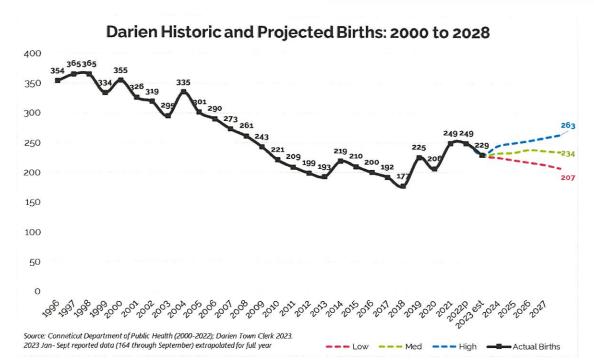

ien's population at 21,926 residents, an increase of 427 residents, or ~2% since 2020.



### Town of Darien Total Population: 1920 to 2020

**OD** SLAM

# **Reported Births & Projections**

- Period of steady decline in annual births from 2004 to 2018, decreasing 47%
- Significant uptick in births over the last five years, increasing to 249 in 2021 and 2022.
- YTD births for 2023 are on pace for 229 births, or slightly below 2021 and 2022 levels.
- Recent uptick in births not captured in demographic-based models
- Mathematical models assume different growth factors for high, medium, and low birth projections
- All three models yield a continuation of the elevated births for 2024-28.
  - Low model: avg. 217 (207-225)
  - Medium model: avg. 235 (232-234)
  - High model: avg. 253 (244-263)



**OD** SLAM



- After increasing dramatically in 2020 and 2021, Darien home sales have decreased over the last two years.
- 2022 sales returned to pre-pandemic levels at 289 total sales.
- 2023 YTD sales are at the lowest levels since 2009 and are on pace for 218 total sales.
  - Single-family sales are decreasing at a much faster rate than condo sales.
  - High mortgage interest rates, low inventory, and high sale prices are likely all contributing factors.
- Median sale price for SF homes has increased by 43% since 2019, reaching \$1.78 million in 2023.





🗰 SLAM





Source: DECD, 2022. 2023 YTD Jan. - Aug. Unit type and demolition data not available for 2023

- Large jumps in net gain are due to years with high multi-family (MF) housing construction
- Single Family permits general