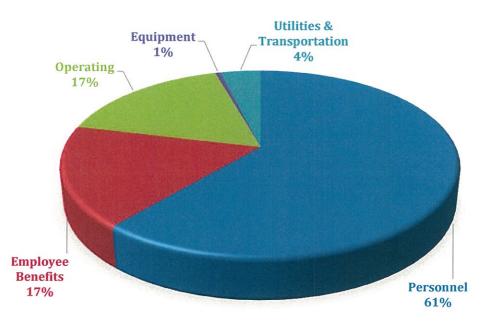

The operating budget request represents a \$7,415,651 or 6.48% increase over the FY24 Board of Education approved budget. After thoughtful discourse and deliberation, the Board of Education's Operating Budget reflects an increase of \$335,469 over the Superintendent's Recommended Budget. Below is a table detailing the budget drivers of the Board of Education Budget:

### DARIEN PUBLIC SCHOOLS

| 6.48% |                             |                                                                      |
|-------|-----------------------------|----------------------------------------------------------------------|
|       | 2.92%                       |                                                                      |
|       | 1.42%                       |                                                                      |
|       | 0.10%                       |                                                                      |
|       | 0.05%                       |                                                                      |
|       | 0.43%                       |                                                                      |
|       | 0.07%                       |                                                                      |
|       | 2.23%                       |                                                                      |
|       | 0.16%                       |                                                                      |
| Total | 7.38%                       |                                                                      |
|       | <sup>2</sup> 6.48%<br>Total | 2.92%<br>1.42%<br>0.10%<br>0.05%<br>0.43%<br>0.07%<br>2.23%<br>0.16% |

| Transportation Efficiencies | -0.48% |
|-----------------------------|--------|
| Scheduling Efficiencies     | -0.09% |

| Personnel Reductions                              | -0.20% |
|---------------------------------------------------|--------|
| Leadership Restructuring                          | -0.10% |
| Elementary Building Substitutes/Paraprofessionals | -0.04% |
| MMS Mandarin 8 <sup>th</sup> Grade                | 0.01%  |
| New Athletic Coaches & Webmaster Stipends         | 0.02%  |
| Interns-Psychology                                | 0.05%  |
| ELP 5 Days per week                               | -0.02% |
| Net Operating, Equipment, Utilities, Revenue      | -0.09% |
| Curriculum Development                            | 0.03%  |
| Total                                             | -0.90% |
|                                                   | 6.48%  |