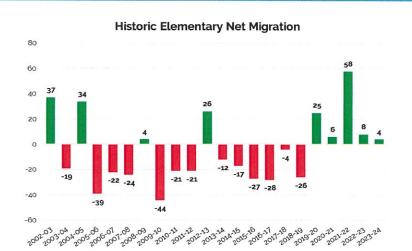

ool Year | к   | 1   | 2   | 3   | 4   | 5   | K-5<br>Total |
|-------------|-----|-----|-----|-----|-----|-----|--------------|
| 2014-15     | 375 | 406 | 380 | 392 | 367 | 409 | 2,329        |
| 2015-16     | 362 | 372 | 402 | 380 | 380 | 359 | 2,255        |
| 2016-17     | 367 | 354 | 374 | 400 | 378 | 362 | 2,235        |
| 2017-18     | 337 | 363 | 358 | 367 | 402 | 379 | 2,206        |
| 2018-19     | 318 | 338 | 367 | 350 | 350 | 396 | 2,119        |
| 2019-20     | 346 | 325 | 345 | 376 | 350 | 352 | 2,094        |
| 2020-21     | 312 | 347 | 339 | 337 | 375 | 350 | 2,060        |
| 2021-22     | 348 | 336 | 376 | 349 | 338 | 369 | 2,116        |
| 2022-23     | 346 | 356 | 340 | 378 | 346 | 335 | 2,101        |
| 2023-24     | 339 | 345 | 357 | 345 | 382 | 341 | 2,109        |



- Kindergarten cohorts remain smaller than historic average over the last five years, including small cohort that entered in 2020-21
- However, smaller kindergarten classes have been partially offset by increased migration
  - Between 2005-06 and 2018-19, DPS experienced net out-migration of ~18 students annually
  - However, over the last five years, DPS has experienced net in-migration of ~20 students annually, with a recent high of +58 students in 2021-22







- While overall the district has experienced relatively stable K-5 enrollment, trends vary by school
- Hindley (-5.4%), Holmes (-4.0%), and Royle (-2.4%) saw their enrollment decrease over the last three years. Tokeneke (4.9%) and Ox Ridge (6.3%) have both experienced modest increases in enrollment.

#### 🗰 SLAM





- Relativ