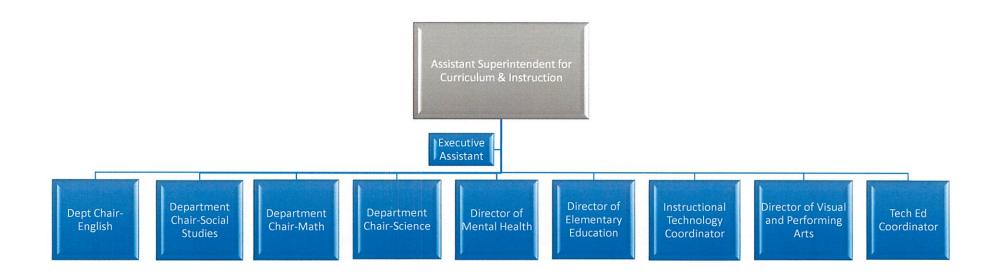

### TABLE OF CONTENTS

| Section I-Executive Summary                          | Page       |
|------------------------------------------------------|------------|
| 2024-2025 Budget Calendar                            | <u>1-3</u> |
| Superintendent's Message                             | 4-6        |
| <u>Administrative Restructuring</u>                  | 7          |
| <u>Scheduling Changes</u>                            | 8-9        |
| <u>Core &amp; Growth Expenditures</u>                | 10-11      |
| <u>Strategic Plan</u>                                | 12-55      |
| District Goals and Objectives                        | 56-71      |
| Enrollment Projections Summary                       | 72-119     |
| Personnel/Darien Public Schools Organizational Chart | 120-126    |