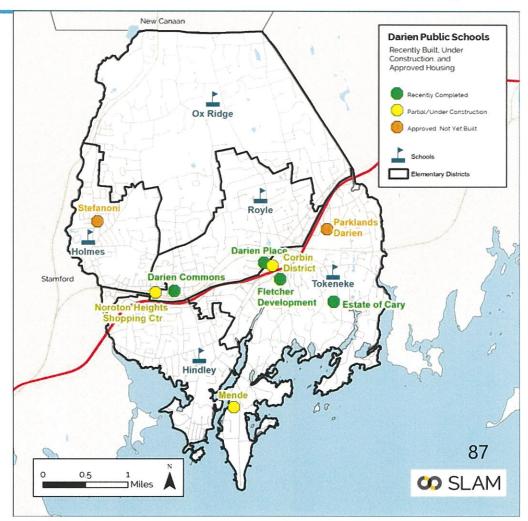

022. 2023 YTD Jan. - Aug. Unit type and demolition data not available for 2023

- Large jumps in net gain are due to years with high multi-family (MF) housing construction
- Single Family permits generally cancelled out with demolition permits. Trend of "tear down rebuilds" continues

### Recent, Under Construction, and Planned Housing

- Noroton Heights Shopping Center in the Royle Elementary School District
  - Darien Commons also in Royle district was completed earlier this year and is currently mostly leased.
- Corbin District Project and Parklands Project
   in the Tokeneke Elementary School District
- Many small developments with 4 or fewer units are expected within the next few years.
   Students generated from these developments are accounted for in the baseline projections model



### Recent, Under Construction, and Planned Housing

#### RECENT DEVELOPMENTS IN DARIEN BY TYPE OF UNIT AND NUMBER OF BEDROOMS AS OF OCTOBER 16, 2023

|                                             |                                                       | Total                   | Туре             | Market-rate un       |                  |     |      |                    | Deed-                     | Affordable units    |                  |     |      |
|---------------------------------------------|-------------------------------------------------------|-------------------------|------------------|----------------------|------------------|-----|------|--------------------|---------------------------|---------------------|------------------|-----|------|
| Recently Completed Projects