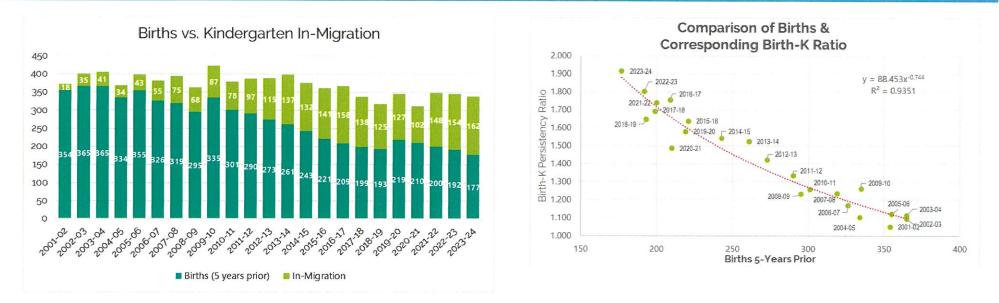

1.0053 | 0.9914 | 0.9911         | 0.9919 | 1.0087 | 0.9945          | 0.9622 | 0.9455 | 0.9710 | 1.0295 | 0.24%        |
| 2023-24 | 1.9153  | 0.9971   | 1.0028 | 1.0147 | 1.0106 | 0.9855         | 1.0060 | 1.0137 | 0.9827          | 0.9586 | 0.9686 | 0.9533 | 0.9970 | 0.29%        |

#### Kindergarten through 12th Grade Persistency Ratios by School Year

- Uptick in Birth-K ratio over the last three years, reaching 1.92 for 2023-24 school year
- In the ten years preceding the pandemic, the average estimate of migration was 0.01%, indicating relatively little net migration, however, it varies year-to-year
- After experiencing a recent high net in-migration of ~2.5% in 2021-22, net migration was much lower at +0.24% in 2022-23 and +0.29% in 2023-24. Aligns with decreasing home sales.







- Increasing disparity between births and kindergarten enrollments during most of this decade indicates in-migration a growing driver of kindergarten enrollment
- In-migration through housing sales supported by demographic and housing analyses.
- Birth-to-K ratio over the last three years closely aligns with the variable Birth-to-K "best fit" line.





#### **Districtwide Projections**

- Both the High and Medium Models agree, showing steady growth over the next decade, whereas the low model is projecting flatter enrollment then slight growth
- All three models show a narrow range of 4,539 – 4,728 students in 1<sup>st</sup> 5- years and broaden in the last 5-years, yielding 4,571-4,925 students by 2033-34
- Under the medium model, K-12 enrollment is projected to increase slowly, reachin