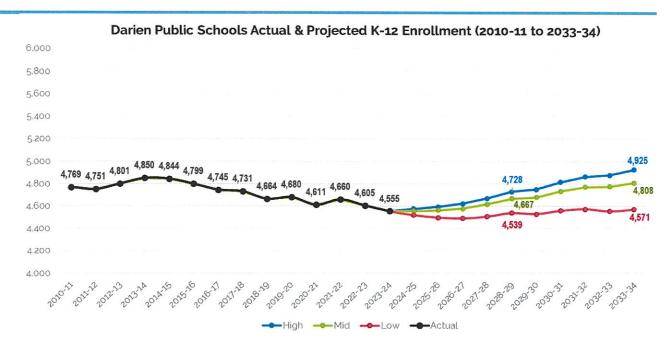

best fit" line.





#### **Districtwide Projections**

- Both the High and Medium Models agree, showing steady growth over the next decade, whereas the low model is projecting flatter enrollment then slight growth
- All three models show a narrow range of 4,539 – 4,728 students in 1<sup>st</sup> 5- years and broaden in the last 5-years, yielding 4,571-4,925 students by 2033-34
- Under the medium model, K-12 enrollment is projected to increase slowly, reaching 4,667 students by 2028-29, then grow by roughly 140 students to 4,808 by 2033-34
- Recent housing conditions, demographics and enrollment inmigration align best with Medium Model and represents the most likely direction. Model shifted downward based on current housing market conditions and student generation rates from new housing.





## **District Projections - Medium**

- K-12 enrollment is projected to • increase slowly over the next 5-years (+2.1%), reaching 4,667 students by 2028-29
- K-5 enrollment is projected to . increase by approximately 5.7% over the next decade, with the 2,230 students by 2028-29 and 2,277 by 2033-34
- 6-8 enrollment is projected to • increase slowly, exceeding 1,100 students by 2030-31
- 9-12 enrollment is projected to • decline to 1,313 students by 2027-28, then slowly rebound averaging ~1,350 students thereafter



#### Historic and Projected K-12 Enrollment: 2023-24 to 2033-34

**OD** SLAM

## D Elementary School Projections

|                   |         |         | Pre     | ojected ES | Enrollme | nt (Mediun | n) 2023-24 | to 2033-3 | 4       |         |         |