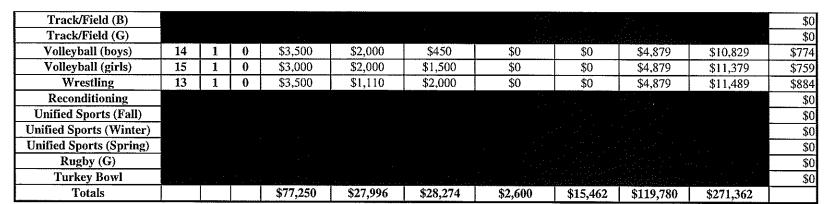

|          | lan an tha an the same<br>Street Market and States | 1. · · ·    | \$0                       |   |
| Tennis (boys)         | 18  | 1      | 0      | \$5,000           | \$0                 | \$250                    | \$0                                                                                                            | \$0      | \$4,879                                            | \$10,129    | \$563                     |   |
| Tennis (girls)        | 24  | 1      | 0      | \$5,000           | \$0                 | \$250                    | \$0                                                                                                            | \$0      | \$4,879                                            | \$10,129    | \$422                     |   |



#### 2024-2025 Budget Worksheet DARIEN HIIGH SCHOOL VARSITY ATHLETICS / COSTS PER CATEGORY

| Sport or Catego       | ory | aartii            | tipants | Souther Contres | spontation Intersci | onstellas<br>Officials | Supplies | Fees