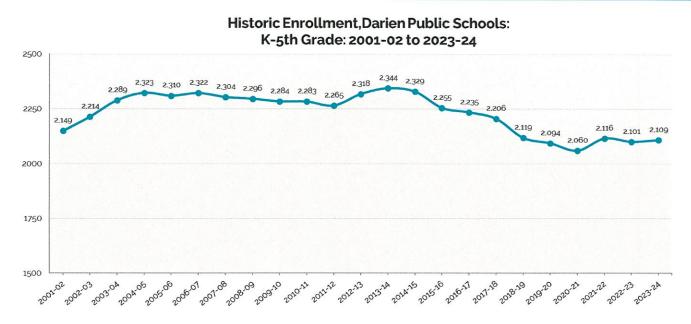

). Student generation rates have been updated with local multipliers for 2BR & 3BR units and Econsult Solutions (ESI) multipliers for Studio and 1BR apartments for better alignment actual student generation.
- Students from these developments have a been phased into the projections based on the anticipated construction schedule, certificates of occupancy and lease up periods. The first students start impacting the projections in 2024 and are incrementally added thereafter.





## Enrollment Trends & Analysis







Historic Enrollment, Darien Public Schools, K-12th Grade (1974-75 to 2023-24)

- Enrollment growth strongest in the 1990s through early 2000s
- Flattening from 2010 on with a steady decrease since 2013-14
- Darien enrollment peaked 10-years after statewide enrollment peak







- Period of stable K-5<sup>th</sup> enrollment between 2004-05 and 2014-15, peaking at 2,344 in 2013-14
- Enrollment declined by 12.1% from 2013-14 peak to 2,060 students in 2020-21.
- Over last three-years enrollment has bumped up and stabilized at just over 2,100 K-5 students

### 🗘 SLAM



# K-5 Enrollment Trends

| School Year | к   | 1   | 2   | 3   | 4   | 5   | K-5<br>Total |
|-------------|-----|-----|-----|-----|-----|-----|--------------|
| 2014-15     | 375 | 406 | 380 | 392 | 367 | 409 | 2,329        |
| 2015-16     | 362 | 372 | 402 | 380 | 380 | 359 | 2,255        |
| 2016-17     | 367 | 354 | 374 | 400 | 378 | 362 | 2,235        |
| 2017-18     | 337 | 363 | 358 | 367 | 402 | 379 | 2,206        |
| 2018-19     | 318 | 338 | 367 | 350 | 350 | 396 | 2,119        |
| 2019-20