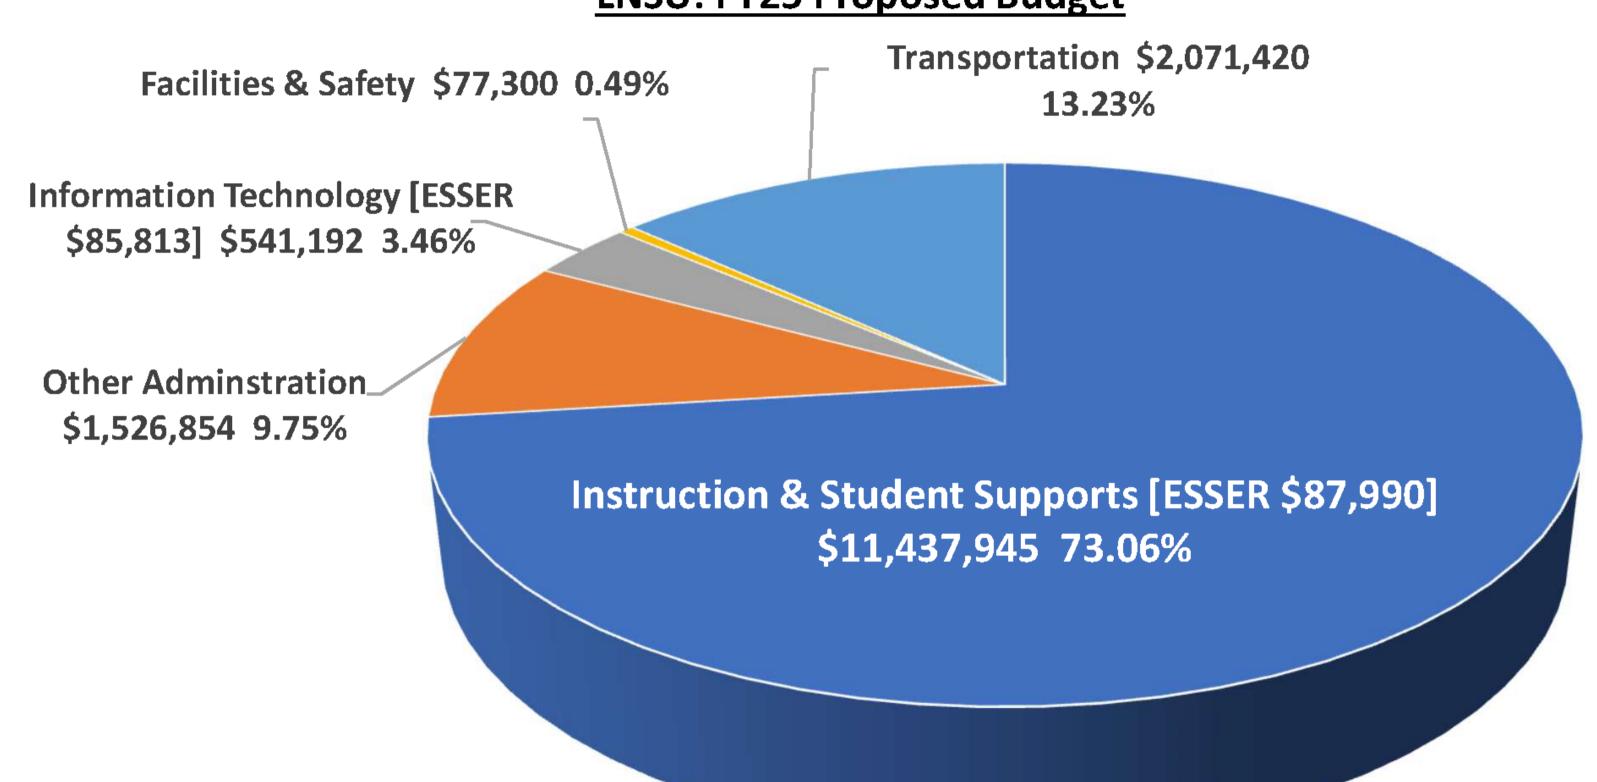

## LNSU NON-GRANT BUDGET BY DEPARTMENT: \$2,072,010

Lamoille North Supervisory Union Preliminary FY25 Budgets January 16, 2024

EV2/1 - EV25 % Change % of EV25

% of EV25

(INCREASE OF 15.25%)

NOTE: Over 86% of the SU budget is dedicated to Instruction and Student Services

|                                                                                                               |             |             | FY24 - FY25   | % Change  | % OT FY25     | % OT FY25     |
|---------------------------------------------------------------------------------------------------------------|-------------|-------------|---------------|-----------|---------------|---------------|
| <u>LNSU:</u>                                                                                                  | <u>FY24</u> | <u>FY25</u> | <u>Change</u> | from FY24 | <u>Change</u> | <u>Budget</u> |
| Instruction                                                                                                   | 9,679,211   | 11,437,945  | 1,758,734     | 18.17%    | 84.88%        | 73.06%        |
| SPED                                                                                                          | 9,117,477   | 10,335,799  | 1,218,322     | 13.36%    | 58.80%        | 66.02%        |
| ESSER                                                                                                         | 0           | 87,990      | 87,990        |           | 4.25%         | 0.56%         |
| ۸ ماسم: سرمان مینان | 1 264 967   | 1 526 054   | 161 007       | 11 070/   | 7.020/        | 0.750/        |
| Adminstration                                                                                                 | 1,364,867   | 1,526,854   | 161,987       | 11.87%    | 7.82%         | 9.75%         |
| Information Technology                                                                                        | 538,003     | 541,192     | 3,189         | 0.59%     | 0.15%         | 3.46%         |
| ESSER                                                                                                         | 0           | 85,813      | 85,813        |           | 4.14%         | 0.55%         |
| Facilities & Safety                                                                                           | 61,295      | 77,300      | 16,005        | 26.11%    | 0.77%         | 0.49%         |
| racilities & Salety                                                                                           | 01,293      | 77,300      | 10,003        | 20.11/0   | 0.7776        | 0.4376        |
| Transportation                                                                                                | 1,939,325   | 2,071,420   | 132,095       | 6.81%     | 6.38%         | 13.23%        |
| <del>.</del>                                                                                                  | 40 500 704  | 45.654.744  | 2 272 242     | 45.050/   | 400.000/      | 100.000/      |
| Total Expenses                                                                                                | 13,582,701  | 15,654,711  | 2,072,010     | 15.25%    | 100.00%       | 100.00%       |