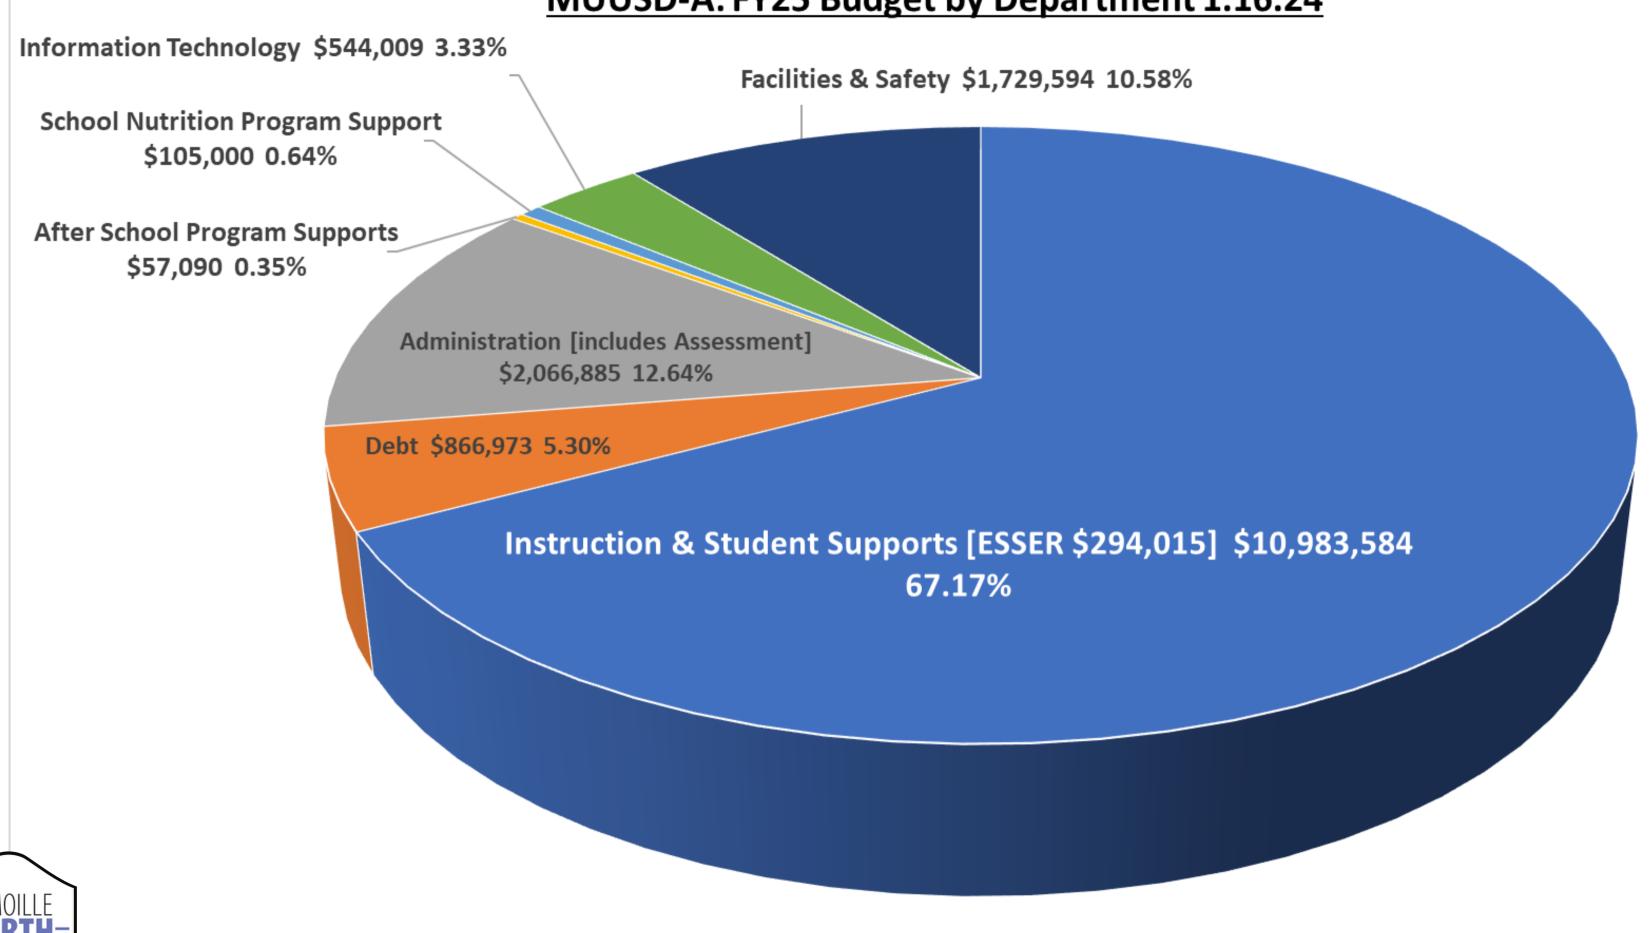

## Lamoille North Modified Unified Union School District - ELEMENTARY FY25 Budget - By Department January 16, 2024

ELEMENTARY
NON-GRANT
BUDGET BY
DEPARTMENT:
\$2,123,597

(INCREASE OF 14.92%)

| MUUSD-B:                                             | <u>FY24</u>    | <u>FY25</u>                  | FY24 - FY25<br><u>Change</u> | % Change        | % of FY25<br><u>Change</u> | % of FY25<br><u>Budget</u> |
|------------------------------------------------------|----------------|------------------------------|------------------------------|-----------------|----------------------------|----------------------------|
| Instruction Previously Grant Funded COVID-19 [ESSER] | 9,404,234<br>0 | <b>10,983,584</b><br>294,015 | <b>1,579,350</b> 294,015     | 16.79%<br>0.00% | 74.37%<br>13.85%           | 67.17%<br>1.80%            |
| Debt                                                 | 882,640        | 866,973                      | -15,667                      | -1.78%          | -0.74%                     | 5.30%                      |
| Administration                                       | 1,676,500      | 2,066,885                    | 390,385                      | 23.29%          | 18.38%                     | 12.64%                     |
| After School Program Supports                        | 57,090         | 57,090                       | 0                            | 0.00%           | 0.00%                      | 0.35%                      |
| School Nutrition Program Support                     | 127,500        | 105,000                      | -22,500                      | -17.65%         | -1.06%                     | 0.64%                      |
| Information Technology                               | 500,920        | 544,009                      | 43,089                       | 8.60%           | 2.03%                      | 3.33%                      |
| Facilities & Safety                                  | 1,580,654      | 1,729,594                    | 148,940                      | 9.42%           | 7.01%                      | 10.58%                     |
| Total Expenses =                                     | 14,229,538     | 16,353,135                   | 2,123,597                    | 14.92%          | 100.00%                    | 100.00%                    |

#### MUUSD-A: FY25 Budget by Department 1.16.24