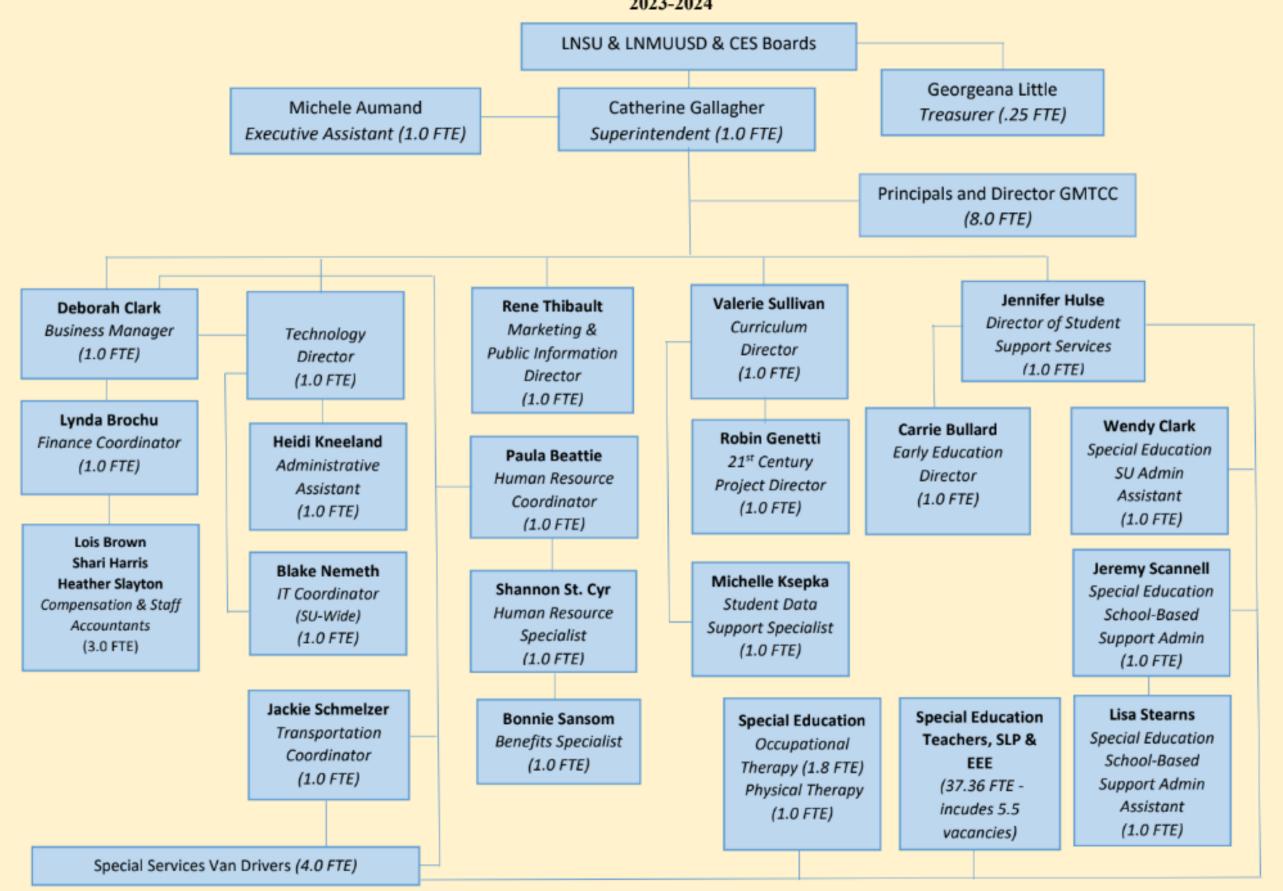

es driving costs up
  - Support a move to competitive wages to retain and attract talent for our students
  - Hold growth in district tax rates to less than 3%
  - Apply more than three-quarters of all resources to instruction and student services
- It would take ~\$1M of reductions to education spending, after changes to Act127, to create zero change in the district tax rate.
- Finally, it would take ~\$6M in reductions to reduce the after CLA tax change to >\$100

#### With this in mind:

Our Board has strategically and reasonably, under the intent of Act 127, utilized a one time opportunity to garner additional State education resources for our students and schools, while minimizing the impact on the district rate



#### LAMOILLE NORTH SUPERVISORY UNION ORGANIZATIONAL CHART 2023-2024



#### LAMOILLE NORTH SUPERVISORY UNION ORGANIZATIONAL CHART – ELEMENTARY SCHOOLS 2023-2024



#### LAMOILLE NORTH SUPERVISORY UNION ORGANIZATIONAL CHART – SECONDARY SCHOOLS 2023-2024



<sup>\*</sup>Student Count as of 11/14/23 \*\*65 out of the 119 are LNSU students

#### FACTORS IN BUILDING FY25 BUDGET: Updated for H.850

| 12.01%    | Forecast increase in Education Spending statewide (12/1/23) - MUUSD Combined increase of 13.27%       |
|-----------|-------------------------------------------------------------------------------------------------------|
| 12.8%     | Forecast growth per student spending Statewide (12/1/23) - MUUSD Combined increase 9.09%              |
| \$1.36    | Forecast Avg. State Base Property Tax Rate (12/1/23) - MUUSD FY25 est base rate is \$1.3691           |
|