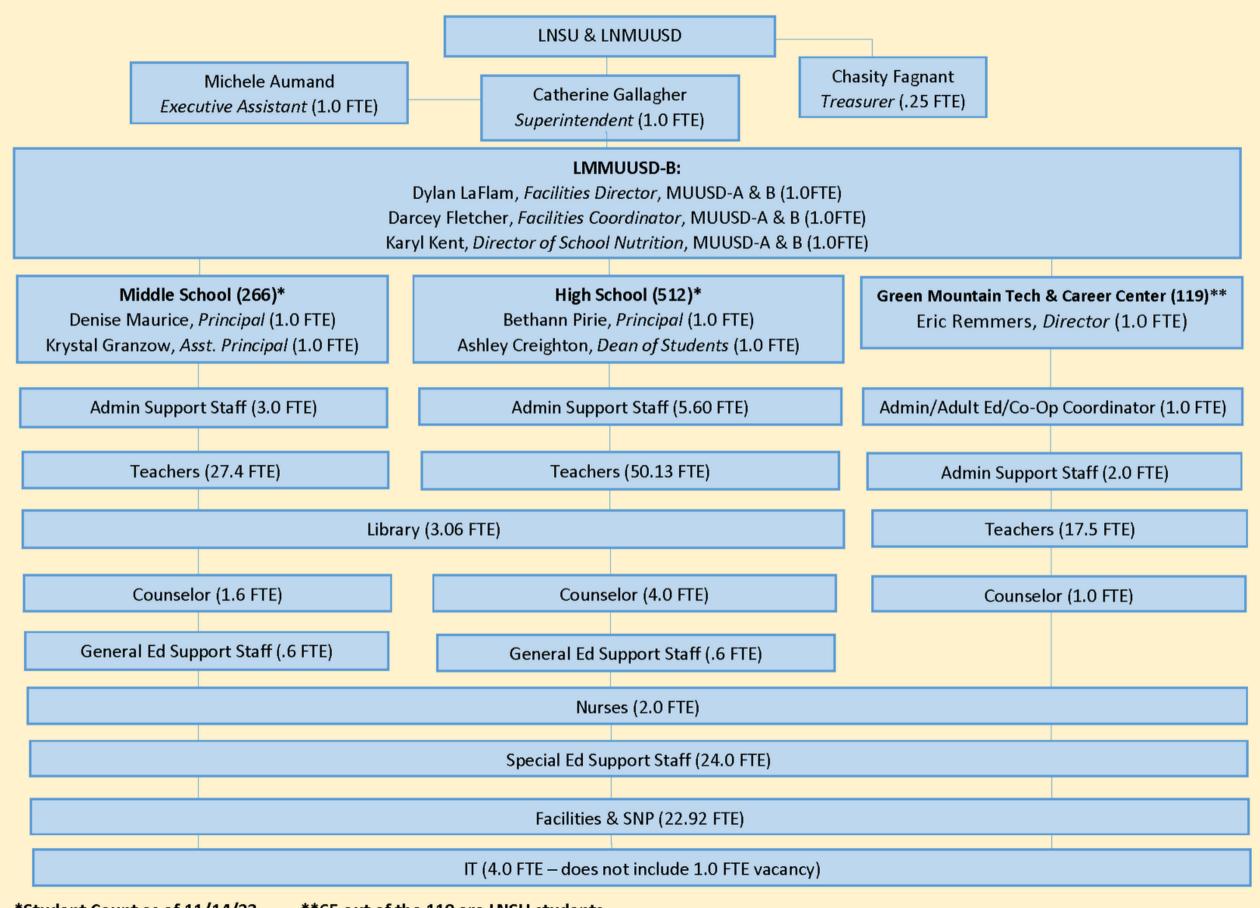

#### LAMOILLE NORTH SUPERVISORY UNION ORGANIZATIONAL CHART – SECONDARY SCHOOLS 2023-2024

<sup>\*</sup>Student Count as of 11/14/23 \*\*65 out of the 119 are LNSU students