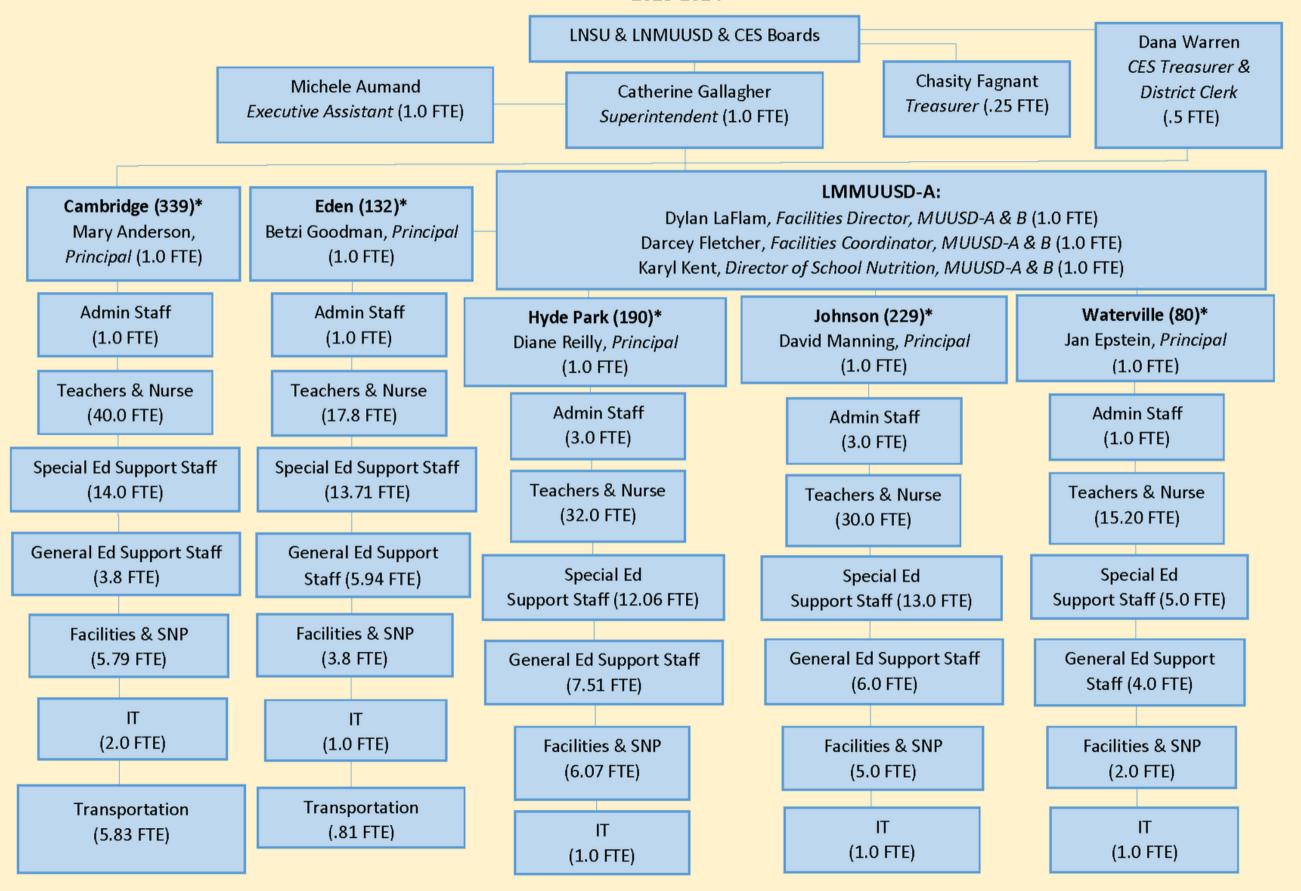

#### LAMOILLE NORTH SUPERVISORY UNION ORGANIZATIONAL CHART 2023-2024

#### LAMOILLE NORTH SUPERVISORY UNION ORGANIZATIONAL CHART – ELEMENTARY SCHOOLS 2023-2024