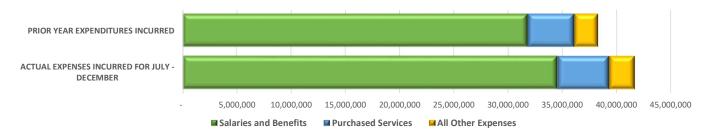

#### 2. ACTUAL EXPENSES INCURRED THROUGH DECEMBER COMPARED TO THE PRIOR YEAR

|                       | Actual              | Prior Year   | Actual           |
|-----------------------|---------------------|--------------|------------------|
|                       | Expenses            | Expenditures | Compared to      |
|                       | For July - December | Incurred     | Last Year        |
| Salaries and Benefits | 34,575,175          | 31,805,080   | <b>2,770,095</b> |
| Purchased Services    | 4,737,370           | 4,299,362    | 438,008          |
| All Other Expenses    | 2,364,861           | 2,190,050    | <b>174,810</b>   |
| Total Expenditures    | 41,677,406          | 38,294,492   | <b>3,382,914</b> |

Compared to the same period, total expenditures are

\$3,382,914

higher than the previous year

Fiscal year-to-date General Fund expenses totaled \$41,677,406 through December, which is \$3,382,914 or 8.8% higher than the amount expended last year. The largest difference in expenditures when comparing current year-to-date expenditures through December to the same period last year is that regular certified salaries costs are \$1,841,513 higher compared to the previous year, followed by insurance certified coming in \$560,575 higher and professional and technical services coming in \$242,250 higher.