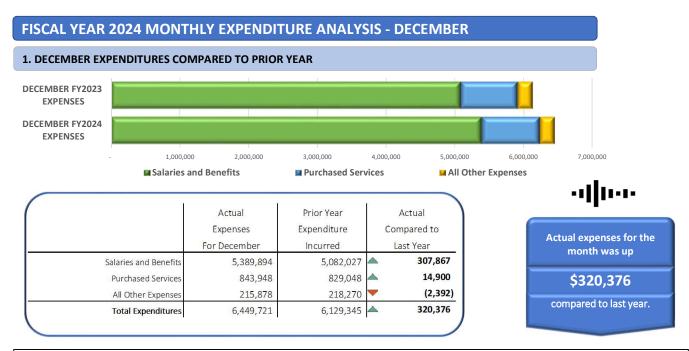

Overall total expenses for December are up 5.2% (\$320,376). The largest change in this December's expenses compared to December of FY2023 is higher regular certified salaries (\$237,268),higher insurance certified (\$134,443) and lower all other classified salaries (-\$45,731). A single month's results can be skewed compared to a prior year because of the timing when expenses are incurred. The fiscal year-to-date results, when involving additional months of expense activity can provide more insight.

#### 2. ACTUAL EXPENSES INCURRED THROUGH DECEMBER COMPARED TO THE PRIOR YEAR

|                       | Actual              | Prior Year   | Actual           |
|-----------------------|---------------------|--------------|------------------|
|                       | Expenses            | Expenditures | Compared to      |
|                       | For July - December | Incurred     | Last Year        |
| Salaries and Benefits | 34,575,175          | 31,805,080   | <b>2,770,095</b> |
| Purchased Services    | 4,737,370           | 4,299,362    | 438,008          |
| All Other Expenses    | 2,364,861           | 2,190,050    | <b>174,810</b>   |
| Total Expenditures    | 41,677,406          | 38,294,492   | <b>3,382,914</b> |

Compared to the same period, total expenditures are

\$3,382,914

higher than the previous year

Fiscal year-to-date General Fund expenses totaled \$41,677,406 through December, which is \$3,382,914 or 8.8% higher than the amount expended last year. The largest difference in expenditures when comparing current year-to-date expenditures through December to the same period last year is that regular certified salaries costs are \$1,841,513 higher compared to the previous year, followed by insurance certified coming in \$560,575 higher and professional and technical services coming in \$242,250 higher.