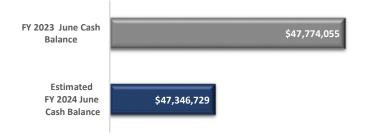

#### 2. VARIANCE AND CASH BALANCE COMPARISON

CURRENT MONTHLY CASH FLOW ESTIMATES A JUNE 30, 2024 CASH BALANCE OF

\$47,346,729

Current monthly cash flow estimates, including actual data through December indicate that the June 30, 2024 cash balance will be \$47,346,729, which is \$488,151 more than the five year forecast of \$46,858,578.

June 30 ESTIMATED CASH
BALANCE IS
\$488,151
MORE THAN THE
FORECAST/BUDGET AMOUNT