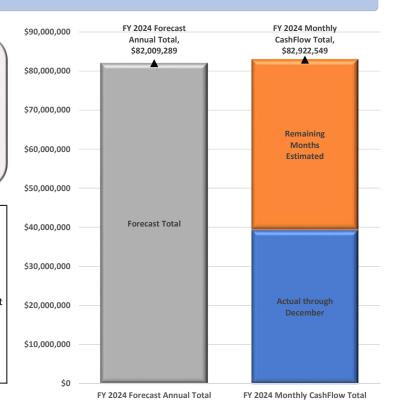

#### 4. REVENUE VARIANCE ANALYSIS OF POTENTIAL IMPACT

Results through December indicate a favorable variance of \$913,260 compared to the forecast total annual revenue. This means the forecast cash balance could be improved.

The fiscal year is 50% complete. Monthly cash flow, comprised of 6 actual months plus 6 estimated months indicates revenue totaling \$82,922,549 which is \$913,260 more than total revenue projected in the district's current forecast of \$82,009,289