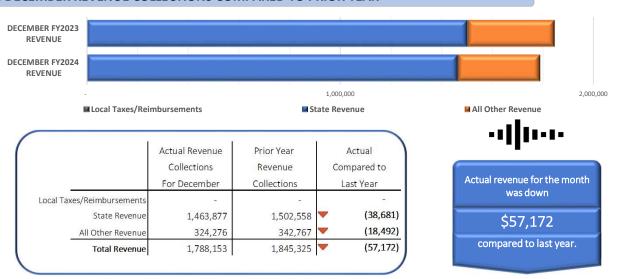

#### 1. DECEMBER REVENUE COLLECTIONS COMPARED TO PRIOR YEAR

Overall total revenue for December is down -3.1% (-\$57,172). The largest change in this December's revenue collected compared to December of FY2023 is lower miscellaneous receipts (-\$127,038) and higher investment earnings (\$126,357). A single month's results can be skewed compared to a prior year because of the timing of revenue received. The fiscal year-to-date results, when involving additional months of revenue activity can provide more insight.