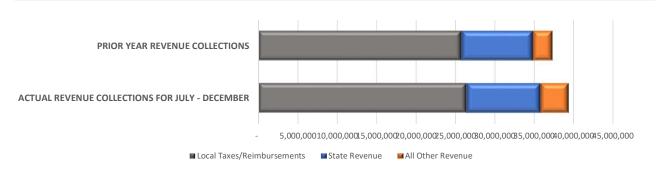

#### 2. ACTUAL REVENUE RECEIVED THROUGH DECEMBER COMPARED TO THE PRIOR YEAR

| Collections         | Collections                          |                                                                     | Compared to                                                                                                                                                                                                                                                                                                                                                                                                                                                                                                                                                                                                                                                                                                                                                                                                                                                                                                                                                                                                                                                                                                                                                                                                                                                                                                                                                                                                                                                                                                                                                                                                                                                                                                                                                                                                                                                                                                                                                                                                                                                                                                                    |
|---------------------|--------------------------------------|---------------------------------------------------------------------|--------------------------------------------------------------------------------------------------------------------------------------------------------------------------------------------------------------------------------------------------------------------------------------------------------------------------------------------------------------------------------------------------------------------------------------------------------------------------------------------------------------------------------------------------------------------------------------------------------------------------------------------------------------------------------------------------------------------------------------------------------------------------------------------------------------------------------------------------------------------------------------------------------------------------------------------------------------------------------------------------------------------------------------------------------------------------------------------------------------------------------------------------------------------------------------------------------------------------------------------------------------------------------------------------------------------------------------------------------------------------------------------------------------------------------------------------------------------------------------------------------------------------------------------------------------------------------------------------------------------------------------------------------------------------------------------------------------------------------------------------------------------------------------------------------------------------------------------------------------------------------------------------------------------------------------------------------------------------------------------------------------------------------------------------------------------------------------------------------------------------------|
| For July Docombor   |                                      |                                                                     | 10404 B 1040 B 1440 B 1040 B 1 |
| roi July - December | For July - December                  |                                                                     | Last Year                                                                                                                                                                                                                                                                                                                                                                                                                                                                                                                                                                                                                                                                                                                                                                                                                                                                                                                                                                                                                                                                                                                                                                                                                                                                                                                                                                                                                                                                                                                                                                                                                                                                                                                                                                                                                                                                                                                                                                                                                                                                                                                      |
| 26,395,170          | 25,739,472                           |                                                                     | 655,698                                                                                                                                                                                                                                                                                                                                                                                                                                                                                                                                                                                                                                                                                                                                                                                                                                                                                                                                                                                                                                                                                                                                                                                                                                                                                                                                                                                                                                                                                                                                                                                                                                                                                                                                                                                                                                                                                                                                                                                                                                                                                                                        |
| 9,391,922           | 9,071,744                            |                                                                     | 320,178                                                                                                                                                                                                                                                                                                                                                                                                                                                                                                                                                                                                                                                                                                                                                                                                                                                                                                                                                                                                                                                                                                                                                                                                                                                                                                                                                                                                                                                                                                                                                                                                                                                                                                                                                                                                                                                                                                                                                                                                                                                                                                                        |
| 3,557,797           | 2,485,305                            |                                                                     | 1,072,492                                                                                                                                                                                                                                                                                                                                                                                                                                                                                                                                                                                                                                                                                                                                                                                                                                                                                                                                                                                                                                                                                                                                                                                                                                                                                                                                                                                                                                                                                                                                                                                                                                                                                                                                                                                                                                                                                                                                                                                                                                                                                                                      |
| 39,344,890          | 37,296,521                           |                                                                     | 2,048,369                                                                                                                                                                                                                                                                                                                                                                                                                                                                                                                                                                                                                                                                                                                                                                                                                                                                                                                                                                                                                                                                                                                                                                                                                                                                                                                                                                                                                                                                                                                                                                                                                                                                                                                                                                                                                                                                                                                                                                                                                                                                                                                      |
|                     | 26,395,170<br>9,391,922<br>3,557,797 | 26,395,170 25,739,472<br>9,391,922 9,071,744<br>3,557,797 2,485,305 | 26,395,170 25,739,472<br>9,391,922 9,071,744<br>3,557,797 2,485,305                                                                                                                                                                                                                                                                                                                                                                                                                                                                                                                                                                                                                                                                                                                                                                                                                                                                                                                                                                                                                                                                                                                                                                                                                                                                                                                                                                                                                                                                                                                                                                                                                                                                                                                                                                                                                                                                                                                                                                                                                                                            |

\$2,048,369
HIGHER THAN THE PREVIOUS YEAR

Fiscal year-to-date General Fund revenue collected totaled \$39,344,890 through December, which is \$2,048,369 or 5.5% higher than the amount collected last year. The largest difference in revenue when comparing current year-to-date revenue collected through December to the same period last year is investment earnings revenue coming in \$969,227 higher compared to the previous year, followed by local taxes coming in \$664,321 higher.