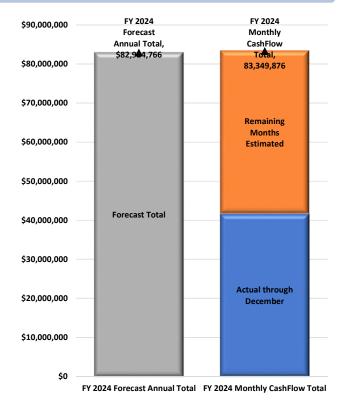

#### 4. EXPENDITURE VARIANCE ANALYSIS OF POTENTIAL IMPACT

Results through December indicate that Fiscal Year 2024 actual/estimated expenditures could total \$83,349,876 which has a unfavorable expenditure variance of \$425,109. This means the forecast cash balance could be reduced.

The fiscal year is approximately 50% complete. Monthly cash flow, comprised of 6 actual months plus 6 estimated months indicates expenditures totaling \$83,349,876 which is \$425,109 more than total expenditures projected in the district's current forecast of \$82,924,766