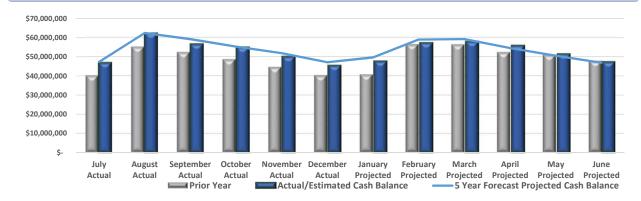

#### 2. VARIANCE AND CASH BALANCE COMPARISON

CURRENT MONTHLY CASH FLOW ESTIMATES A JUNE 30, 2024 CASH BALANCE OF

\$47,346,729

Current monthly cash flow estimates, including actual data through December indicate that the June 30, 2024 cash balance will be \$47,346,729, which is \$488,151 more than the five year forecast of \$46,858,578.

June 30 ESTIMATED CASH
BALANCE IS
\$488,151
MORE THAN THE
FORECAST/BUDGET AMOUNT