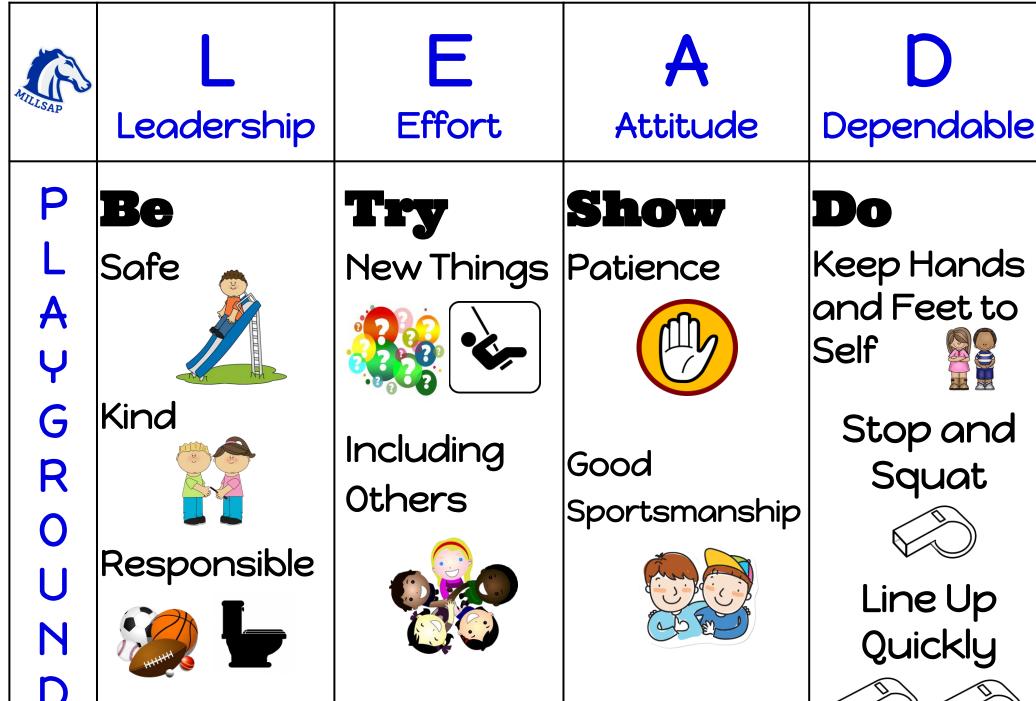

## It's What Mustangs do...on the Playground!

Do

Keep Hands and Feet to Self

> Stop and Squat

Line Up Quickly