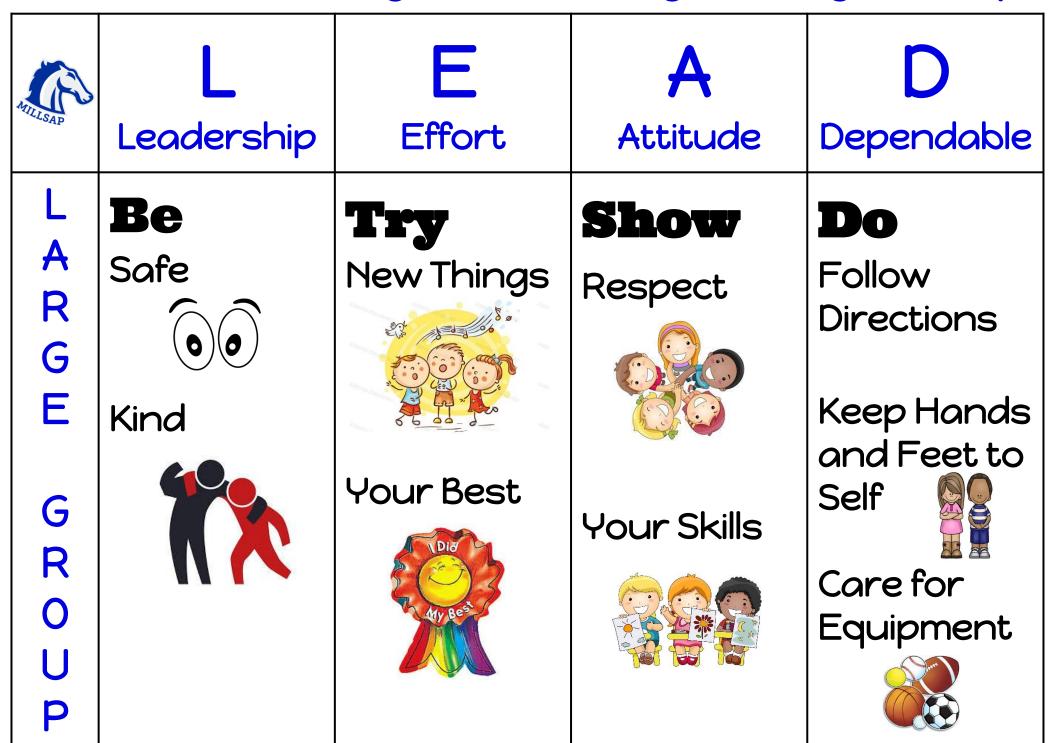

Mustangs do... in the Library!



### It's What Mustangs do... during an Assembly!

| MILLSAR     | L<br>Leadership            | Effort                    | A<br>Attitude        | D<br>Dependable                   |
|-------------|----------------------------|---------------------------|----------------------|-----------------------------------|
| ∢ S S       | Be<br>Safe SAFETY<br>FIRST | <b>Try</b> To Participate | <b>Show</b> Respect  | <b>Do</b> Follow Directions       |
| E<br>B<br>M | Kind  Responsible          | Check Voice<br>Level      | Pride MILISAR Listen | Keep Hands<br>and Feet to<br>Self |
| LY          |                            |                           |                      |                                   |

#### It's What Mustangs do... during at Large Group!