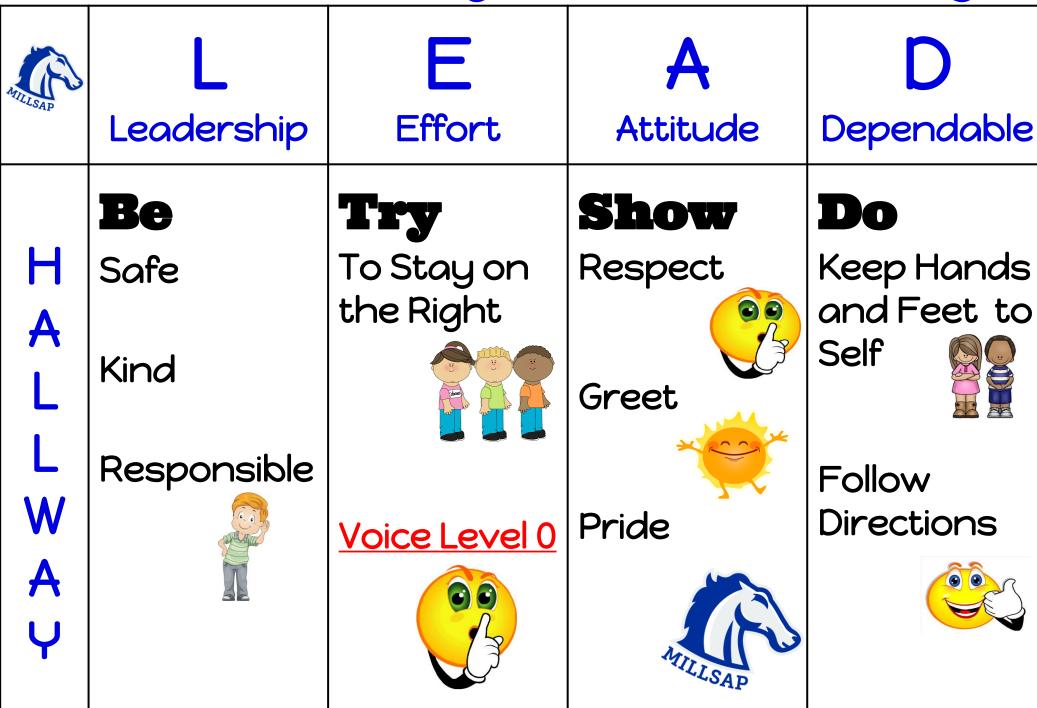

## It's What Mustangs do... in the Hallway!

Try To Stay on the Right

Respect

Greet

Pride

Follow Directions

Voice Level 0