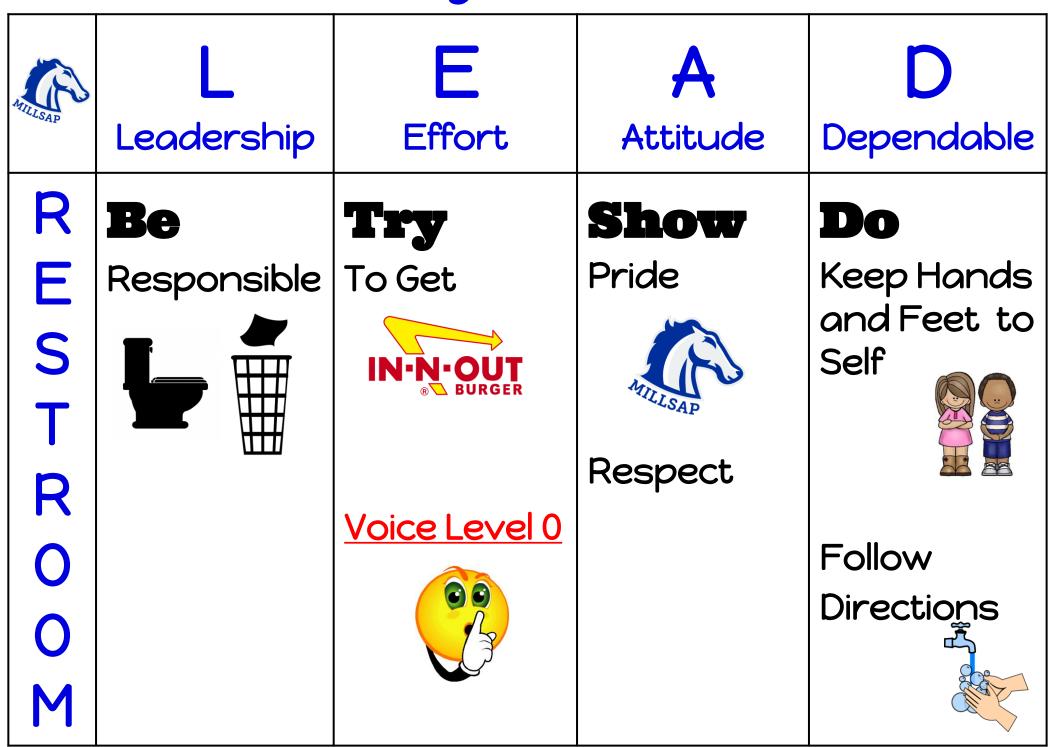

### It's What Mustangs do... in the Restroom!

<u>It's What Mustangs do... during Dismissal!</u>

Keep Hands

and Feet to

Do

Self

Kind

Responsible