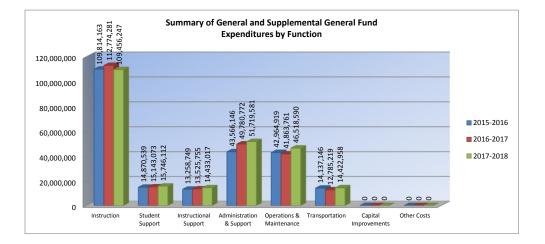

The Summary of Supplemental General Fund Expenditures chart information comes from pages 6-13 and only uses the 'Supplemental General Fund' line items.

| USD#                                             | 259 |
|--------------------------------------------------|-----|
| Summary of General and Supplemental General Fund |     |
| Expenditures by Function                         |     |

|                          |             | %    |             | %    | %    |             | %    | %    |
|--------------------------|-------------|------|-------------|------|------|-------------|------|------|
|                          | 2015-2016   | of   | 2016-2017   | of   | inc/ | 2017-2018   | of   | inc/ |
|                          | Actual      | Tot  | Actual      | Tot  | dec  | Budget      | Tot  | dec  |
| Instruction              | 109,814,163 | 46%  | 112,774,281 | 46%  | 3%   | 109,456,247 | 43%  | -3%  |
| Student Support          | 14,870,539  | 6%   | 15,143,073  | 6%   | 2%   | 15,746,112  | 6%   | 4%   |
| Instructional Support    | 13,258,749  | 6%   | 13,525,755  | 6%   | 2%   | 14,433,017  | 6%   | 7%   |
| Administration & Support | 43,566,146  | 18%  | 49,780,772  | 20%  | 14%  | 51,719,581  | 20%  | 4%   |
| Operations & Maintenance | 42,964,919  | 18%  | 41,863,761  | 17%  | -3%  | 46,518,590  | 18%  | 11%  |
| Transportation           | 14,137,146  | 6%   | 12,785,219  | 5%   | -10% | 14,422,958  | 6%   | 13%  |
| Capital Improvements     | 0           | 0%   | 0           | 0%   | 0%   | 0           | 0%   | 0%   |
| Other Costs              | 0           | 0%   | 0           | 0%   | 0%   | 0           | 0%   | 0%   |
| Total Expenditures       | 238,611,662 | 100% | 245,872,861 | 100% | 3%   | 252,296,505 | 100% | 3%   |
| Amount per Pupil         | \$5,034     |      | \$5,250     |      | 4%   | \$5,125     |      | -2%  |

The Summary of General and Supplemental General Fund Expenditures chart information comes from pages 6-13 of the Sumexpen and adds together the 'General Fund' and 'Supplemental General Fund' line items.