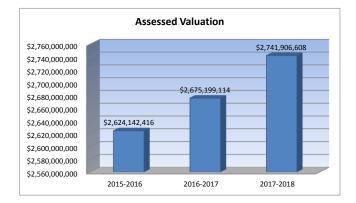

23. Other Information – Assessed Valuation and Bonded Indebtedness

- Wichita Public Schools' estimated assessed valuation is up 2.5%
- The District continues to pay down its debt at a rate of 5-6% per year.