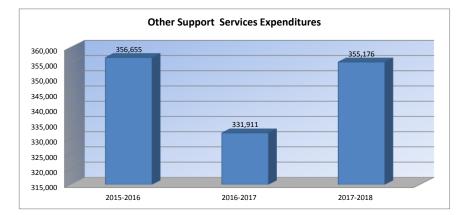

14. Other Support Services Expenditures (2900)

• The increase in General reflects the increase in funding which will be focused on programs for student achievement, recruitment and retention.

15. Food Service Expenditures (3100)

### Summary of Total Expenditures By Function (All Funds)

|                                |             | %    |             | %    | %    |             | %    | %    |
|--------------------------------|-------------|------|-------------|------|------|-------------|------|------|
|                                | 2015-2016   | of   | 2016-2017   | of   | inc/ | 2017-2018   | of   | inc/ |
|                                | Actual      | Tot  | Actual      | Tot  | dec  | Budget      | Tot  | dec  |
| Instruction                    | 307,231,646 | 47%  | 314,988,179 | 51%  | 3%   | 344,872,137 | 51%  | 9%   |
| Student Support Services       | 49,565,379  | 8%   | 50,269,429  | 8%   | 1%   | 55,192,756  | 8%   | 10%  |
| Instructional Support Services | 30,518,784  | 5%   | 30,604,777  | 5%   | 0%   | 31,209,838  | 5%   | 2%   |
| Administration & Support       | 63,959,874  | 10%  | 63,264,166  | 10%  | -1%  | 70,406,392  | 10%  | 11%  |
| Operations & Maintenance       | 50,126,322  | 8%   | 49,115,972  | 8%   | -2%  | 56,398,865  | 8%   | 15%  |
| Transportation                 | 25,823,879  | 4%   | 23,448,365  | 4%   | -9%  | 25,926,109  | 4%   | 11%  |
| Food Services                  | 25,207,921  | 4%   | 24,506,305  | 4%   | -3%  | 29,062,857  | 4%   | 19%  |
| Capital Improvements           | 13,126,914  | 2%   | 15,158,535  | 2%   | 15%  | 22,043,521  | 3%   | 45%  |
| Debt Services                  | 86,782,104  | 13%  | 44,401,375  | 7%   | -49% | 44,746,763  | 7%   | 1%   |
| Other Costs                    | 356,655     | 0%   | 331,911     | 0%   | -7%  | 355,176     | 0%   | 7%   |
| Total Expenditures*            | 652,699,478 | 100% | 616,089,014 | 100% | -6%  | 680,214,414 | 100% | 10%  |
| Amount per Pupil               | \$13,769    |      | \$13,155    |      | -4%  | \$13,818    |      | 5%   |
| Current Expenditures**         | 538,574,920 | 100% | 544,136,256 | 100% | 1%   | 598,457,186 | 100% | 10%  |
| Amount per Pupil               | \$11,362    |      | \$11,619    |      | 2%   | \$12,157    |      | 5%   |