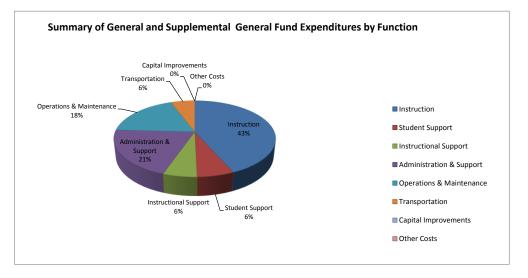

The Summary of Supplemental General Fund Expenditures chart information comes from pages 6-13 and only uses the 'Supplemental General Fund' line items.

| USD#                                             | 259 |
|--------------------------------------------------|-----|
| Summary of General and Supplemental General Fund |     |
| Expenditures by Function                         |     |

|                          |             | %    |             | %    | %    |             | %    | %    |
|--------------------------|-------------|------|-------------|------|------|-------------|------|------|
|                          | 2015-2016   | of   | 2016-2017   | of   | inc/ | 2017-2018   | of   | inc/ |
|                          | Actual      | Tot  | Actual      | Tot  | dec  | Budget      | Tot  | dec  |
| Instruction              | 109,814,163 | 46%  | 112,774,281 | 46%  | 3%   | 109,456,247 | 43%  | -3%  |
| Student Support          | 14,870,539  | 6%   | 15,143,073  | 6%   | 2%   | 15,746,112  | 6%   | 4%   |
| Instructional Support    | 13,258,749  | 6%   | 13,525,755  | 6%   | 2%   | 14,433,017  | 6%   | 7%   |
| Administration & Support | 43,566,146  | 18%  | 49,780,772  | 20%  | 14%  | 51,719,581  | 20%  | 4%   |
| Operations & Maintenance | 42,964,919  | 18%  | 41,863,761  | 17%  | -3%  | 46,518,590  | 18%  | 11%  |
| Transportation           | 14,137,146  | 6%   | 12,785,219  | 5%   | -10% | 14,422,958  | 6%   | 13%  |
| Capital Improvements     | 0           | 0%   | 0           | 0%   | 0%   | 0           | 0%   | 0%   |
| Other Costs              | 0           | 0%   | 0           | 0%   | 0%   | 0           | 0%   | 0%   |
| Total Expenditures       | 238,611,662 | 100% | 245,872,861 | 100% | 3%   | 252,296,505 | 100% | 3%   |
| Amount per Pupil         | \$5,034     |      | \$5,250     |      | 4%   | \$5,125     |      | -2%  |

The Summary of General and Supplemental General Fund Expenditures chart information comes from pages 6-13 of the Sumexpen and adds together the 'General Fund' and 'Supplemental General Fund' line items.