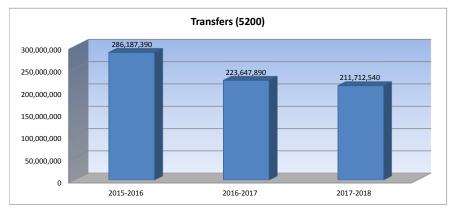

18. Miscellaneous Information – Transfers (5200)

- Under the new finance formula, Special Education aid continues to be deposited in the General Fund then transferred. The formula eliminated the flow through of KPERS.
- Transfers from Supplemental General are relatively the same as last year. Transfers from General are less as the District was able to use FY17 year-end cash to support FY18 Textbooks and Professional Development.