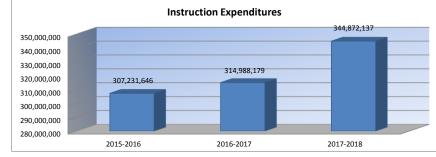

### Summary of Total Expenditures By Function (All Funds)

|                                |             | %    |             | %    | %    |             | %    | %    |
|--------------------------------|-------------|------|-------------|------|------|-------------|------|------|
|                                | 2015-2016   | of   | 2016-2017   | of   | inc/ | 2017-2018   | of   | inc/ |
|                                | Actual      | Tot  | Actual      | Tot  | dec  | Budget      | Tot  | dec  |
| Instruction                    | 307,231,646 | 47%  | 314,988,179 | 51%  | 3%   | 344,872,137 | 51%  | 9%   |
| Student Support Services       | 49,565,379  | 8%   | 50,269,429  | 8%   | 1%   | 55,192,756  | 8%   | 10%  |
| Instructional Support Services | 30,518,784  | 5%   | 30,604,777  | 5%   | 0%   | 31,209,838  | 5%   | 2%   |
| Administration & Support       | 63,959,874  | 10%  | 63,264,166  | 10%  | -1%  | 70,406,392  | 10%  | 11%  |
| Operations & Maintenance       | 50,126,322  | 8%   | 49,115,972  | 8%   | -2%  | 56,398,865  | 8%   | 15%  |
| Transportation                 | 25,823,879  | 4%   | 23,448,365  | 4%   | -9%  | 25,926,109  | 4%   | 11%  |
| Food Services                  | 25,207,921  | 4%   | 24,506,305  | 4%   | -3%  | 29,062,857  | 4%   | 19%  |
| Capital Improvements           | 13,126,914  | 2%   | 15,158,535  | 2%   | 15%  | 22,043,521  | 3%   | 45%  |
| Debt Services                  | 86,782,104  | 13%  | 44,401,375  | 7%   | -49% | 44,746,763  | 7%   | 1%   |
| Other Costs                    | 356,655     | 0%   | 331,911     | 0%   | -7%  | 355,176     | 0%   | 7%   |
| Total Expenditures*            | 652,699,478 | 100% | 616,089,014 | 100% | -6%  | 680,214,414 | 100% | 10%  |
| Amount per Pupil               | \$13,769    |      | \$13,155    |      | -4%  | \$13,818    |      | 5%   |
| Current Expenditures**         | 538,574,920 | 100% | 544,136,256 | 100% | 1%   | 598,457,186 | 100% | 10%  |
| Amount per Pupil               | \$11,362    |      | \$11,619    |      | 2%   | \$12,157    |      | 5%   |

<u>259</u>

|                                 |             |             | %    |             | %    |
|---------------------------------|-------------|-------------|------|-------------|------|
|                                 | 2015-2016   | 2016-2017   | inc/ | 2017-2018   | inc/ |
|                                 | Actual      | Actual      | dec  | Budget      | dec  |
|                                 | Actual      | Actual      | uec  | Buuger      | uec  |
| General                         | 109,674,042 | 112,563,644 | 3%   | 109,187,547 | -3%  |
| Federal Funds                   | 15,756,966  | 16,500,729  | 5%   | 16,575,450  | 0%   |
| Supplemental General            | 140,121     | 210,637     | 50%  | 268,700     | 28%  |
| At Risk (4yr Old)               | 4,064,601   | 4,433,643   | 9%   | 5,456,265   | 23%  |
| At Risk (K-12)                  | 66,048,046  | 64,168,823  | -3%  | 83,372,477  | 30%  |
| Bilingual Education             | 11,231,653  | 11,592,051  | 3%   | 12,737,126  | 10%  |
| Virtual Education               | 1,075,577   | 1,090,648   | 1%   | 2,530,744   | 132% |
| Capital Outlay                  | 5,001,726   | 4,453,569   | -11% | 5,752,500   | 29%  |
| Driver Education                | 0           | 0           | 0%   | 0           | 0%   |
| Declining Enrollment            | 0           | 0           | 0%   | 0           | 0%   |
| Extraordinary School Program    | 0           | 0           | 0%   | 0           | 0%   |
| Food Service                    | 0           | 0           | 0%   | 0           | 0%   |
| Professional Development        | 0           | 0           | 0%   | 0           | 0%   |
| Parent Education Program        | 0           | 0           |      | 0           | 0%   |
| Summer School                   | 62,929      | 72,781      | 16%  | 203,121     | 179% |
| Special Education               | 62,620,430  | 64,577,785  | 3%   | 70,468,034  | 9%   |
| Cost of Living                  | 0           | 0           | 0%   | 0           | 0%   |
| Career and Postsecondary Ed.    | 8,989,219   | 8,587,788   | -4%  | 8,964,685   | 4%   |
| Gifts/Grants                    | 820,154     | 867,995     | 6%   | 1,132,897   | 31%  |
| Special Liability               | 0           | 0           | 0%   | 0           | 0%   |
| School Retirement               | 0           | 0           | 0%   | 0           | 0%   |
| Extraordinary Growth Facilities | 0           | 0           |      | 0           | 0%   |
| Special Reserve                 | 0           | 0           |      | -           |      |
| KPERS Spec. Ret. Contribution   | 18,080,692  | 17,750,057  | -2%  | 28,222,591  | 59%  |
| Contingency Reserve             | 0           | 0           | 0%   |             |      |
| Text Book & Student Material    | 2,826,383   | 7,371,084   | 161% |             |      |
| Activity Fund                   | 839,107     | 746,945     | -11% |             |      |
| Bond and Interest #1            | 0           | 0           |      | 0           | 0%   |
| Bond and Interest #2            | 0           | 0           |      | 0           | 0%   |
| No-Fund Warrant                 | 0           | 0           | 0%   | 0           | 0%   |
| Special Assessment              | 0           | 0           | 0%   | 0           | 0%   |
| Temporary Note                  | 0           | 0           |      | 0           | 0%   |
|                                 | Ŭ           |             | 070  |             | 070  |
| SUBTOTAL                        | 307,231,646 | 314,988,179 | 3%   | 344,872,137 | 9%   |
| Enrollment (FTE)*               | 47,402.0    | 46,831.3    | -1%  | 49,227.6    | 5%   |
| Amount per Pupil                | 6.481       | 6.726       | 4%   | 7.006       | 4%   |
|                                 | 0,401       | 0,720       | . 70 | 7,000       | . 70 |
| Adult Education                 | 0           | 0           | 0%   | 0           | 0%   |
| Adult Supplemental Education    | 0           | 0           |      | 0           | 0%   |
| Tuition Reimbursement           | 0           | 0           | 0%   | 0           | 0%   |
| Special Education Coop          | 0           | 0           | 0%   | 0           | 0%   |
| TOTAL                           | 307,231,646 | 314,988,179 | 3%   | 344,872,137 | 9%   |