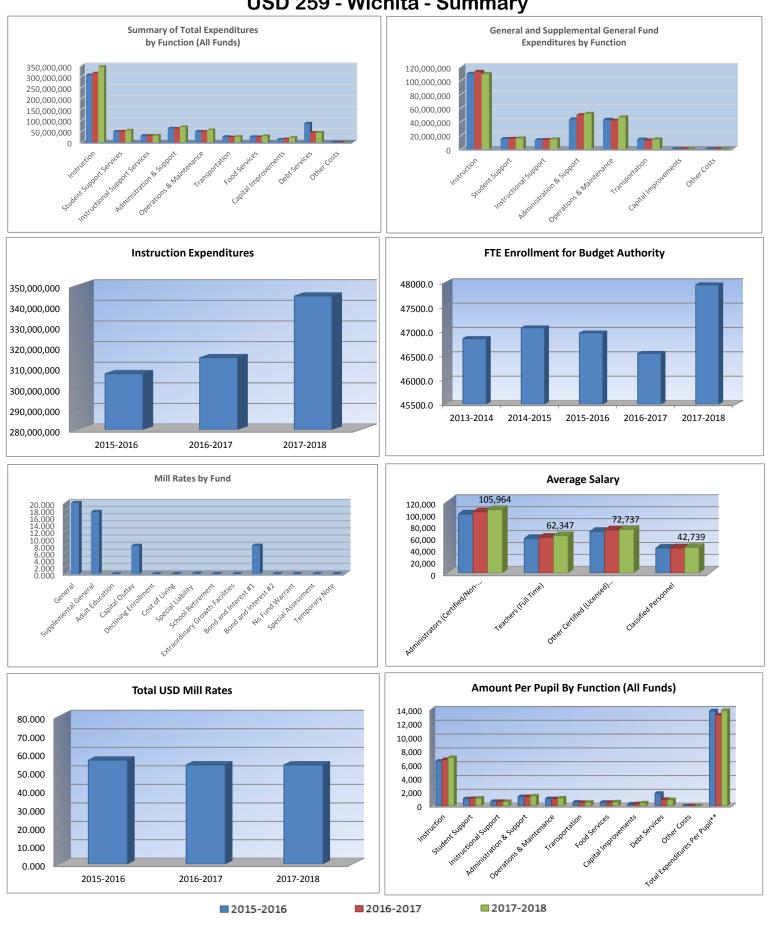

## **Supplemental Information for the Following Tables**

- 1. Summary of Total Expenditures by Function (All Funds)
  - District-wide, over 81% of the total budget is spent on students for instructions, student and instructional support (librarians, counselors, nurses, etc.), school principals, student meals, and student transportation.
  - All FY18 expenditures reflect budgeted increases due to the new school finance formula, which increased the base aid for student excellence (BASE) from \$3852 to \$4006 per student. The average increase per function, excluding Capital Improvements, is almost 10%.
  - The increase in Operations and Maintenance reflects increasing facility maintenance and utility costs.
  - The increase in the Capital Improvements budget reflects the plans to address deferred maintenance projects that have been delayed due to bond construction projects and other budgetary constraints.
  - In FY16, the District refinanced almost \$40 million in existing bonds, accounting for a sharp decrease from FY16 to FY17 actuals. No bond refinancing occurred in FY17 and no refinancing is budgeted for FY18. Debt Service is relatively the same over the last three years.
  - Food service is always budgeted high to provide budget authority for unanticipated changes in food pricing throughout the year. The Food Service Fund is self-supporting and does not contain any revenue from General State Aid.
- 2. Summary of General Fund Expenditures by Function
  - The decrease in Instruction is a result of budget reallocations implemented to record At Risk expenditures in the appropriate fund.
  - The increases in all other functions are due to increases in funding under the new formula. New funding in Instruction, Student Support Service and Instructional Support Services will be focused on improving student achievement, recruitment and retention. Other new funding will address improving compensation, as well as covering fixed cost increases and deferred maintenance.
- 3. Summary of Supplemental General Fund Expenditures by Function
  - The increase in Transportation reflects increasing fuel costs and an increase in the contracted daily rate per bus.
  - The increase in Operations and Maintenance is due in part to increases in utility costs.
  - The decrease in Administration and Support is due to the reinstatement of a small indirect cost rate in FY18. In FY17, the loss of the indirect charge eliminated offsetting credits in this fund. With a small indirect rate for FY18, some offsetting credits were recaptured.
- 4. Summary of General and Supplemental General Fund Expenditures by Function
  - Expenditures in the two funds combined increased 3%.
  - Increases in compensation, benefits, utilities, and transportation are somewhat offset by decreases due to reinstatement of the indirect rate and the reallocation of At Risk expenditures to the At Risk fund.
- 5. Summary of Special Education Fund by Function
  - The increases in Instruction and Student Support are caused by budgeted vacant Special Education positions that are not reflected in the actual expenditures for FY17.
  - Instructional Support decreased due to non-personnel cost decreases in Supplies and Professional Services.

### Summary of Total Expenditures By Function (All Funds)

|                                |             | %    |             | %    | %    |             | %    | %    |
|--------------------------------|-------------|------|-------------|------|------|-------------|------|------|
|                                | 2015-2016   | of   | 2016-2017   | of   | inc/ | 2017-2018   | of   | inc/ |
|                                | Actual      | Tot  | Actual      | Tot  | dec  | Budget      | Tot  | dec  |
| Instruction                    | 307,231,646 | 47%  | 314,988,179 | 51%  | 3%   | 344,872,137 | 51%  | 9%   |
| Student Support Services       | 49,565,379  | 8%   | 50,269,429  | 8%   | 1%   | 55,192,756  | 8%   | 10%  |
| Instructional Support Services | 30,518,784  | 5%   | 30,604,777  | 5%   | 0%   | 31,209,838  | 5%   | 2%   |
| Administration & Support       | 63,959,874  | 10%  | 63,264,166  | 10%  | -1%  | 70,406,392  | 10%  | 11%  |
| Operations & Maintenance       | 50,126,322  | 8%   | 49,115,972  | 8%   | -2%  | 56,398,865  | 8%   | 15%  |
| Transportation                 | 25,823,879  | 4%   | 23,448,365  | 4%   | -9%  | 25,926,109  | 4%   | 11%  |
| Food Services                  | 25,207,921  | 4%   | 24,506,305  | 4%   | -3%  | 29,062,857  | 4%   | 19%  |
| Capital Improvements           | 13,126,914  | 2%   | 15,158,535  | 2%   | 15%  | 22,043,521  | 3%   | 45%  |
| Debt Services                  | 86,782,104  | 13%  | 44,401,375  | 7%   | -49% | 44,746,763  | 7%   | 1%   |
| Other Costs                    | 356,655     | 0%   | 331,911     | 0%   | -7%  | 355,176     | 0%   | 7%   |
| Total Expenditures*            | 652,699,478 | 100% | 616,089,014 | 100% | -6%  | 680,214,414 | 100% | 10%  |
| Amount per Pupil               | \$13,769    |      | \$13,155    |      | -4%  | \$13,818    |      | 5%   |
| Current Expenditures**         | 538,574,920 | 100% | 544,136,256 | 100% | 1%   | 598,457,186 | 100% | 10%  |
| Amount per Pupil               | \$11,362    |      | \$11,619    |      | 2%   | \$12,157    |      | 5%   |

## Summary of General Fund Expenditures by Function

|                          |             | %    |             | %    | %    |             | %    | %    |
|--------------------------|-------------|------|-------------|------|------|-------------|------|------|
|                          | 2015-2016   | of   | 2016-2017   | of   | inc/ | 2017-2018   | of   | inc/ |
|                          | Actual      | Tot  | Actual      | Tot  | dec  | Budget      | Tot  | dec  |
| Instruction              | 109,674,042 | 55%  | 112,563,644 | 55%  | 3%   | 109,187,547 | 53%  | -3%  |
| Student Support          | 14,593,332  | 7%   | 14,857,976  | 7%   | 2%   | 15,445,273  | 7%   | 4%   |
| Instructional Support    | 12,360,011  | 6%   | 12,659,550  | 6%   | 2%   | 13,577,267  | 7%   | 7%   |
| Administration & Support | 32,431,311  | 16%  | 33,293,822  | 16%  | 3%   | 36,274,306  | 18%  | 9%   |
| Operations & Maintenance | 31,412,755  | 16%  | 30,280,990  | 15%  | -4%  | 32,207,914  | 16%  | 6%   |
| Transportation           | 74,450      | 0%   | 85,843      | 0%   | 15%  | 80,000      | 0%   | -7%  |
| Capital Improvements     | 0           | 0%   | 0           | 0%   | 0%   | 0           | 0%   | 0%   |
| Other Costs              | 0           | 0%   | 0           | 0%   | 0%   | 0           | 0%   | 0%   |
| Total Expenditures       | 200,545,901 | 100% | 203,741,825 | 100% | 2%   | 206,772,307 | 100% | 1%   |
| Amount per Pupil         | \$4,231     |      | \$4,351     |      | 3%   | \$4,200     |      | -3%  |

|                          |             | %    |             | %    | %    |             | %    | %    |
|--------------------------|-------------|------|-------------|------|------|-------------|------|------|
|                          | 2015-2016   | of   | 2016-2017   | of   | inc/ | 2017-2018   | of   | inc/ |
|                          | Actual      | Tot  | Actual      | Tot  | dec  | Budget      | Tot  | dec  |
| Instruction              | 109,814,163 | 46%  | 112,774,281 | 46%  | 3%   | 109,456,247 | 43%  | -3%  |
| Student Support          | 14,870,539  | 6%   | 15,143,073  | 6%   | 2%   | 15,746,112  | 6%   | 4%   |
| Instructional Support    | 13,258,749  | 6%   | 13,525,755  | 6%   | 2%   | 14,433,017  | 6%   | 7%   |
| Administration & Support | 43,566,146  | 18%  | 49,780,772  | 20%  | 14%  | 51,719,581  | 20%  | 4%   |
| Operations & Maintenance | 42,964,919  | 18%  | 41,863,761  | 17%  | -3%  | 46,518,590  | 18%  | 11%  |
| Transportation           | 14,137,146  | 6%   | 12,785,219  | 5%   | -10% | 14,422,958  | 6%   | 13%  |
| Capital Improvements     | 0           | 0%   | 0           | 0%   | 0%   | 0           | 0%   | 0%   |
| Other Costs              | 0           | 0%   | 0           | 0%   | 0%   | 0           | 0%   | 0%   |
| Total Expenditures       | 238,611,662 | 100% | 245,872,861 | 100% | 3%   | 252,296,505 | 100% | 3%   |
| Amount per Pupil         | \$5,034     |      | \$5,250     |      | 4%   | \$5,125     |      | -2%  |