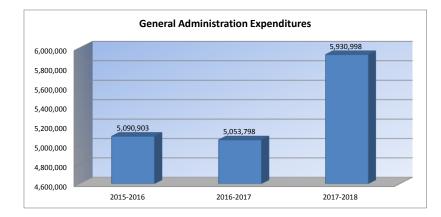

- The high percentage fluctuations in At Risk, Bilingual, Virtual Education, Capital Outlay, Special Education, Career and Postsecondary Education, and Summer School are the result of reallocations within each of these budgets.
- Gifts/Grants is budgeted based on the cash available in that fund to allow for flexibility in planning for the year. The District does not expect to use the entire budget.
- 9. General Administration Expenditures (2300)
  - The increases in General, Supplemental General and Special Education reflect the increased funding focused on programs to improve student achievement, recruitment and retention.
  - Gifts/Grants is budgeted based on the cash available in that fund to allow for flexibility in planning for the year. The District does not expect to use the entire budget.
  - The large increase in the Special Liability Expense Fund is a result of budgeting for potential claims based on cash available. Historically, the District has not spent this full budget.