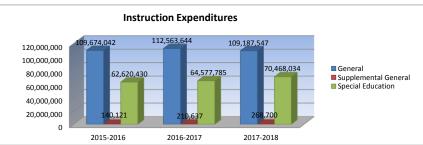

- 6. Instruction Expenditures (1000)
  - The increase in At Risk (4 Yr Old) is due to changes in the way the State is providing funding. Under the ELK and TANF grant programs, the District will fund local partners serving four-year-old at risk students that the District is not able to serve due to space constraints. The District was awarded additional slots and additional funding per slot which will allow the District to improve technology and curriculum for these young students.
  - The increase in the At Risk (K-12) fund is due to increased weighting per at risk student and modifications in the At Risk guidelines. The District is aligning at risk expenditures to appropriately capture them in the At Risk Fund. There are offsetting decreases in the General Fund.
  - The increase in Bilingual Education is due to the addition of positions to support English language learners (ELL), as well as increases budgeted for ELL endorsements and technology support.
  - The increase in Virtual is due to a projected increase in eSchool enrollment.
  - The increase in Capital Outlay expenditures reflects a return to regular budgeting for this function as bond projects are now complete.
  - Summer School is budgeted based on the cash available to allow for changes in the program yet to be planned for next summer.
  - Gifts/Grants are all budgeted based on the cash available to allow for changes in the various grants managed in this fund.
- 7. Student Support Expenditures (2100)
  - The increase in Virtual Education is a result of reallocation from other functions within this budget.
  - The increase in Special Education is caused by vacant budgeted positions not reflected on the prior year actuals.
  - Extraordinary School Program (Latchkey), Parent Education Program, Summer School and Gifts/Grants are all budgeted based on the cash available to allow flexibility in planning for the year. The District does not expect to use the entire budget.
- 8. Instructional Support Expenditures (2200)
  - The increase in General is due to increased funding which will be expended for programs to improve student achievement, recruitment and retention.
  - The decrease in Supplemental General is the result of the budget reallocations within the fund.
  - The increase in At Risk (4 yr Old) is a result of increased technology costs planned as part of a program to improve overall pre-K curriculum.

<u>259</u>

|                                 |             |             | %    |             | %    |
|---------------------------------|-------------|-------------|------|-------------|------|
|                                 | 2015-2016   | 2016-2017   | inc/ | 2017-2018   | inc/ |
|                                 | Actual      | Actual      | dec  | Budget      | dec  |
|                                 | Actual      | Actual      | uec  | Buuger      | uec  |
| General                         | 109,674,042 | 112,563,644 | 3%   | 109,187,547 | -3%  |
| Federal Funds                   | 15,756,966  | 16,500,729  | 5%   | 16,575,450  | 0%   |
| Supplemental General            | 140,121     | 210,637     | 50%  | 268,700     | 28%  |
| At Risk (4yr Old)               | 4,064,601   | 4,433,643   | 9%   | 5,456,265   | 23%  |
| At Risk (K-12)                  | 66,048,046  | 64,168,823  | -3%  | 83,372,477  | 30%  |
| Bilingual Education             | 11,231,653  | 11,592,051  | 3%   | 12,737,126  | 10%  |
| Virtual Education               | 1,075,577   | 1,090,648   | 1%   | 2,530,744   | 132% |
| Capital Outlay                  | 5,001,726   | 4,453,569   | -11% | 5,752,500   | 29%  |
| Driver Education                | 0           | 0           | 0%   | 0           | 0%   |
| Declining Enrollment            | 0           | 0           | 0%   | 0           | 0%   |
| Extraordinary School Program    | 0           | 0           | 0%   | 0           | 0%   |
| Food Service                    | 0           | 0           | 0%   | 0           | 0%   |
| Professional Development        | 0           | 0           | 0%   | 0           | 0%   |
| Parent Education Program        | 0           | 0           |      | 0           | 0%   |
| Summer School                   | 62,929      | 72,781      | 16%  | 203,121     | 179% |
| Special Education               | 62,620,430  | 64,577,785  | 3%   | 70,468,034  | 9%   |
| Cost of Living                  | 0           | 0           | 0%   | 0           | 0%   |
| Career and Postsecondary Ed.    | 8,989,219   | 8,587,788   | -4%  | 8,964,685   | 4%   |
| Gifts/Grants                    | 820,154     | 867,995     | 6%   | 1,132,897   | 31%  |
| Special Liability               | 0           | 0           | 0%   | 0           | 0%   |
| School Retirement               | 0           | 0           | 0%   | 0           | 0%   |
| Extraordinary Growth Facilities | 0           | 0           |      | 0           | 0%   |
| Special Reserve                 | 0           | 0           |      | -           |      |
| KPERS Spec. Ret. Contribution   | 18,080,692  | 17,750,057  | -2%  | 28,222,591  | 59%  |
| Contingency Reserve             | 0           | 0           | 0%   |             |      |
| Text Book & Student Material    | 2,826,383   | 7,371,084   | 161% |             |      |
| Activity Fund                   | 839,107     | 746,945     | -11% |             |      |
| Bond and Interest #1            | 0           | 0           |      | 0           | 0%   |
| Bond and Interest #2            | 0           | 0           |      | 0           | 0%   |
| No-Fund Warrant                 | 0           | 0           | 0%   | 0           | 0%   |
| Special Assessment              | 0           | 0           | 0%   | 0           | 0%   |
| Temporary Note                  | 0           | 0           |      | 0           | 0%   |
|                                 | Ŭ           |             | 070  |             | 070  |
| SUBTOTAL                        | 307,231,646 | 314,988,179 | 3%   | 344,872,137 | 9%   |
| Enrollment (FTE)*               | 47,402.0    | 46,831.3    | -1%  | 49,227.6    | 5%   |
| Amount per Pupil                | 6.481       | 6.726       | 4%   | 7.006       | 4%   |
|                                 | 0,401       | 0,720       | . 70 | 7,000       | . 70 |
| Adult Education                 | 0           | 0           | 0%   | 0           | 0%   |
| Adult Supplemental Education    | 0           | 0           |      | 0           | 0%   |
| Tuition Reimbursement           | 0           | 0           | 0%   | 0           | 0%   |
| Special Education Coop          | 0           | 0           | 0%   | 0           | 0%   |
| TOTAL                           | 307,231,646 | 314,988,179 | 3%   | 344,872,137 | 9%   |