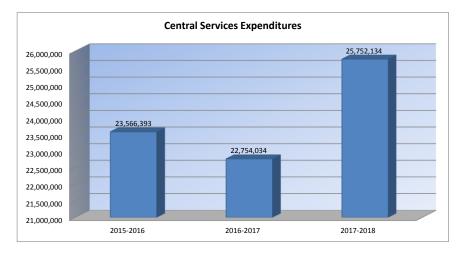

11. Central Services Expenditures (2500)

- The increase in General reflects increased costs for professional services as well as increased budgeted overtime due to reduced central service positions. Some offsetting decrease is reflected in Supplemental General.
- The decrease in Supplemental General is due to the offset of indirect costs to this function. This decrease also offsets some increase in General.
- The increases in Special Education and Gifts/Grants are due to the charging of indirect costs to this function. As noted above, the indirect cost rate increased to 1.33% for FY18.
- The decreases in At Risk (K-4), Capital Outlay and Parent Education Program are due to reallocations within each of these funds.