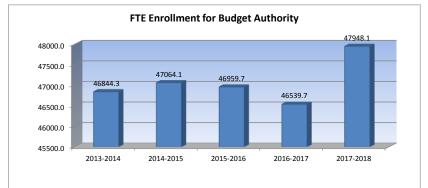

21. Other Information – Enrollment Information

- Enrollment has been decreasing slightly for the last few years due to students lost when the District closed the Metro alternative education locations and the Towne West alternative education location, all due to budget cuts.
- With the funding of all-day Kindergarten, the District's estimated enrollment figures increased for FY18. With a new superintendent, a state of-the-art high school, and a renewed sense of excitement for Wichita Public Schools, the District is forecasting a modest enrollment increase for FY18.