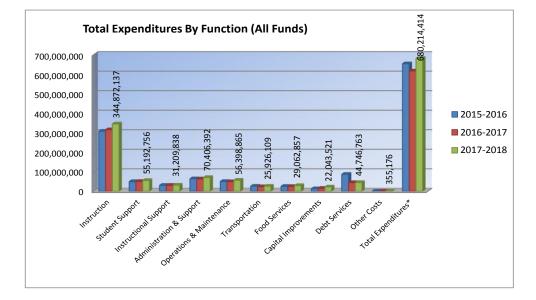

### Summary of Total Expenditures By Function (All Funds)

|                                |             | %    |             | %    | %    |             | %    | %    |
|--------------------------------|-------------|------|-------------|------|------|-------------|------|------|
|                                | 2015-2016   | of   | 2016-2017   | of   | inc/ | 2017-2018   | of   | inc/ |
|                                | Actual      | Tot  | Actual      | Tot  | dec  | Budget      | Tot  | dec  |
| Instruction                    | 307,231,646 | 47%  | 314,988,179 | 51%  | 3%   | 344,872,137 | 51%  | 9%   |
| Student Support Services       | 49,565,379  | 8%   | 50,269,429  | 8%   | 1%   | 55,192,756  | 8%   | 10%  |
| Instructional Support Services | 30,518,784  | 5%   | 30,604,777  | 5%   | 0%   | 31,209,838  | 5%   | 2%   |
| Administration & Support       | 63,959,874  | 10%  | 63,264,166  | 10%  | -1%  | 70,406,392  | 10%  | 11%  |
| Operations & Maintenance       | 50,126,322  | 8%   | 49,115,972  | 8%   | -2%  | 56,398,865  | 8%   | 15%  |
| Transportation                 | 25,823,879  | 4%   | 23,448,365  | 4%   | -9%  | 25,926,109  | 4%   | 11%  |
| Food Services                  | 25,207,921  | 4%   | 24,506,305  | 4%   | -3%  | 29,062,857  | 4%   | 19%  |
| Capital Improvements           | 13,126,914  | 2%   | 15,158,535  | 2%   | 15%  | 22,043,521  | 3%   | 45%  |
| Debt Services                  | 86,782,104  | 13%  | 44,401,375  | 7%   | -49% | 44,746,763  | 7%   | 1%   |
| Other Costs                    | 356,655     | 0%   | 331,911     | 0%   | -7%  | 355,176     | 0%   | 7%   |
| Total Expenditures*            | 652,699,478 | 100% | 616,089,014 | 100% | -6%  | 680,214,414 | 100% | 10%  |
| Amount per Pupil               | \$13,769    |      | \$13,155    |      | -4%  | \$13,818    |      | 5%   |
| Current Expenditures**         | 538,574,920 | 100% | 544,136,256 | 100% | 1%   | 598,457,186 | 100% | 10%  |
| Amount per Pupil               | \$11,362    |      | \$11,619    |      | 2%   | \$12,157    |      | 5%   |