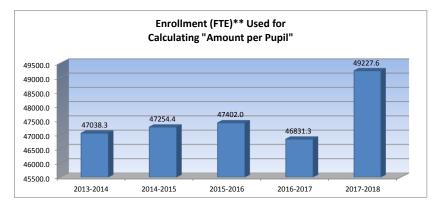

21. Other Information – Enrollment Information

- Enrollment has been decreasing slightly for the last few years due to students lost when the District closed the Metro alternative education locations and the Towne West alternative education location, all due to budget cuts.
- With the funding of all-day Kindergarten, the District's estimated enrollment figures increased for FY18. With a new superintendent, a state of-the-art high school, and a renewed sense of excitement for Wichita Public Schools, the District is forecasting a modest enrollment increase for FY18.