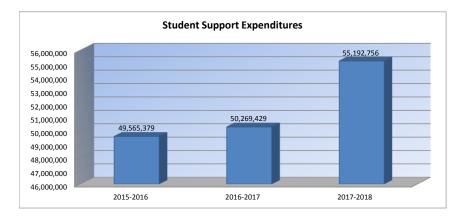

- 6. Instruction Expenditures (1000)
  - The increase in At Risk (4 Yr Old) is due to changes in the way the State is providing funding. Under the ELK and TANF grant programs, the District will fund local partners serving four-year-old at risk students that the District is not able to serve due to space constraints. The District was awarded additional slots and additional funding per slot which will allow the District to improve technology and curriculum for these young students.
  - The increase in the At Risk (K-12) fund is due to increased weighting per at risk student and modifications in the At Risk guidelines. The District is aligning at risk expenditures to appropriately capture them in the At Risk Fund. There are offsetting decreases in the General Fund.
  - The increase in Bilingual Education is due to the addition of positions to support English language learners (ELL), as well as increases budgeted for ELL endorsements and technology support.
  - The increase in Virtual is due to a projected increase in eSchool enrollment.
  - The increase in Capital Outlay expenditures reflects a return to regular budgeting for this function as bond projects are now complete.
  - Summer School is budgeted based on the cash available to allow for changes in the program yet to be planned for next summer.
  - Gifts/Grants are all budgeted based on the cash available to allow for changes in the various grants managed in this fund.
- 7. Student Support Expenditures (2100)
  - The increase in Virtual Education is a result of reallocation from other functions within this budget.
  - The increase in Special Education is caused by vacant budgeted positions not reflected on the prior year actuals.
  - Extraordinary School Program (Latchkey), Parent Education Program, Summer School and Gifts/Grants are all budgeted based on the cash available to allow flexibility in planning for the year. The District does not expect to use the entire budget.
- 8. Instructional Support Expenditures (2200)
  - The increase in General is due to increased funding which will be expended for programs to improve student achievement, recruitment and retention.
  - The decrease in Supplemental General is the result of the budget reallocations within the fund.
  - The increase in At Risk (4 yr Old) is a result of increased technology costs planned as part of a program to improve overall pre-K curriculum.

### Student Support Expenditures (2100)

|                                 |            |   |            | %    |               |
|---------------------------------|------------|---|------------|------|---------------|
|                                 | 2015-2016  |   | 2016-2017  | inc/ | 2017-2018     |
|                                 | Actual     |   | Actual     | dec  | Budget        |
|                                 |            |   |            |      |               |
| General                         | 14,593,332 |   | 14,857,976 | 2%   | 15,445,273    |
| Federal Funds                   | 4,880,088  |   | 4,827,147  | -1%  | 4,710,402     |
| Supplemental General            | 277,207    | - | 285,097    | 3%   | 300,839       |
| At Risk (4yr Old)               | 21,999     |   | 22,887     | 4%   | 23,719        |
| At Risk (K-12)                  | 576,331    |   | 254,405    | -56% | 258,987       |
| Bilingual Education             | 321,548    |   | 277,881    | -14% | 289,531       |
| Virtual Education               | 105,420    |   | 37,798     | -64% | 58,783        |
| Capital Outlay                  | 0          |   | 0          | 0%   | 0             |
| Driver Training                 | 0          |   | 0          | 0%   | 0             |
| Declining Enrollment            | 0          |   | 0          | 0%   | 0             |
| Extraordinary School Program    | 3,437,446  |   | 3,582,160  | 4%   | 4,391,739     |
| Food Service                    | 0          |   | 0          | 0%   | 0             |
| Professional Development        | 0          |   | 0          | 0%   | 0             |
| Parent Education Program        | 201,072    |   | 189,635    | -6%  | 382,654       |
| Summer School                   | 2,612      | - | 3,301      | 26%  | 1,803         |
| Special Education               | 22,214,297 | - | 23,005,003 | 4%   | 24,742,748    |
| Cost of Living                  | 0          | - | 0          | 0%   | 2 1,1 12,1 10 |
| Career and Postsecondary Ed.    | 0          | - | 0          | 0%   | 0             |
| Gifts/Grants                    | 35,975     | - | 60,018     | 67%  | 29,146        |
| Special Liability               | 0          | · | 00,010     | 0%   | 23,140        |
| School Retirement               | 0          | - | 0          | 0%   | 0             |
| Extraordinary Growth Facilities | 0          | - | 0          | 0%   | 0             |
| Special Reserve                 | 0          | ŀ | 0          | 0%   | 0             |
|                                 | -          | - | Ţ          | -1%  | 4 557 400     |
| KPERS Spec. Ret. Contribution   | 2,898,052  | - | 2,866,121  |      | 4,557,132     |
| Contingency Reserve             | 0          | - | 0          | 0%   |               |
| Text Book & Student Material    | 0          | - | 0          | 0%   |               |
| Activity Fund                   | 0          | - | 0          | 0%   |               |
| Bond and Interest #1            | 0          |   | 0          | 0%   | 0             |
| Bond and Interest #2            | 0          |   | 0          | 0%   | 0             |
| No-Fund Warrant                 | 0          | - | 0          | 0%   | 0             |
| Special Assessment              | 0          |   | 0          | 0%   | 0             |
| Temporary Note                  | 0          |   | 0          | 0%   | 0             |
| SUBTOTAL                        | 49,565,379 |   | 50,269,429 | 1%   | 55,192,756    |
| Enrollment (FTE)*               | 47,402.0   | · | 46,831.3   | -1%  | 49,227.6      |
| Amount per Pupil                | 1,046      | - | 1.073      | -1%  | 1.121         |
|                                 | 1,040      |   | 1,073      | 378  | 1,121         |
| Adult Education                 | 0          |   | 0          | 0%   | 0             |
| Adult Supplemental Education    | 0          |   | 0          | 0%   | 0             |
| Tuition Reimbursement           | 0          |   | 0          | 0%   | 0             |
| Special Education Coop          | -          | - | -          |      | -             |
|                                 | 0          |   | 0          | 0%   | 0             |