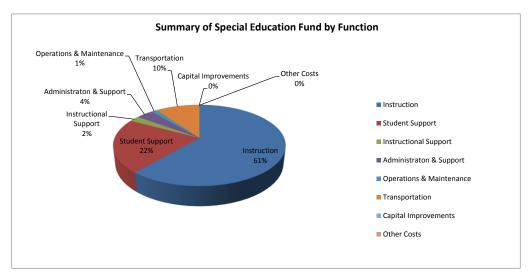

|                          |             | %    |             | %    | %    |             | %    | %    |
|--------------------------|-------------|------|-------------|------|------|-------------|------|------|
|                          | 2015-2016   | of   | 2016-2017   | of   | inc/ | 2017-2018   | of   | inc/ |
|                          | Actual      | Tot  | Actual      | Tot  | dec  | Budget      | Tot  | dec  |
| Instruction              | 62,620,430  | 59%  | 64,577,785  | 62%  | 3%   | 70,468,034  | 61%  | 9%   |
| Student Support          | 22,214,297  | 21%  | 23,005,003  | 22%  | 4%   | 24,742,748  | 22%  | 8%   |
| Instructional Support    | 2,147,244   | 2%   | 2,789,452   | 3%   | 30%  | 2,562,860   | 2%   | -8%  |
| Administraton & Support  | 5,616,867   | 5%   | 2,678,775   | 3%   | -52% | 4,310,654   | 4%   | 61%  |
| Operations & Maintenance | 1,187,427   | 1%   | 1,335,266   | 1%   | 12%  | 1,448,296   | 1%   | 8%   |
| Transportation           | 11,562,505  | 11%  | 10,523,593  | 10%  | -9%  | 11,381,702  | 10%  | 8%   |
| Capital Improvements     | 0           | 0%   | 0           | 0%   | 0%   | 0           | 0%   | 0%   |
| Other Costs              | 0           | 0%   | 0           | 0%   | 0%   | 0           | 0%   | 0%   |
| Total Expenditures       | 105,348,770 | 100% | 104,909,874 | 100% | 0%   | 114,914,294 | 100% | 10%  |
| Amount per Pupil         | \$2,222     |      | \$2,240     |      | 1%   | \$2,334     |      | 4%   |

#### Summary of Special Education Fund by Function

The Summary of Special Education Fund Expenditures chart information comes from pages 6-13 and only uses the 'Special Education Fund' line items. (Total expenditures excludes Special Ed Coop Fund because it would include expenditures for all schools participating in the Coop.)