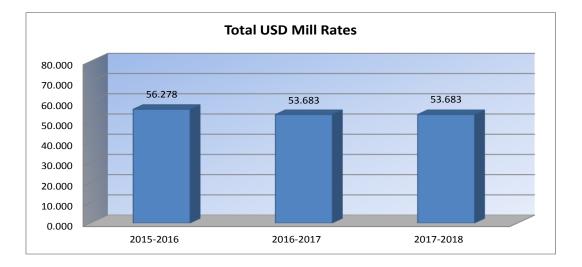

22. Miscellaneous Information Mill Rates by Fund

- General and Capital Outlay mill levies remain unchanged. Bond and Interest is down .8 mills, and the District is assessing a small Special Liability mill levy to cover environmental costs at the School Service Center. The Supplemental General mill levy is up .675 mills. The overall estimated mill levy remains flat.
- Supplemental General state aid under the new school finance formula is based on last year's Supplemental General state aid total, not the current year. The Supplemental General Fund budget increased by more than \$4 million, but state aid was less than last year's state aid by over \$1 million. Increased local property taxes and a \$2 million transfer from Contingency Reserve will cover the shortfall.