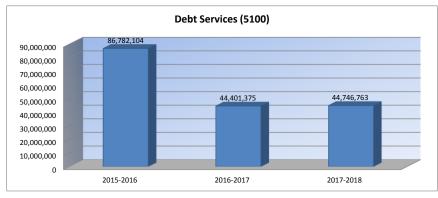

17. Debt Services (5100)

• In FY16 the District refinanced almost \$40 million in existing bonds causing the sharp decrease from FY16 actuals to FY17 actuals. Debt service for FY18 is expected to be relatively the same as FY17.