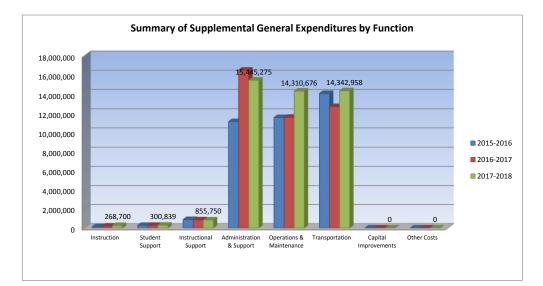

## Summary of Supplemental General Fund Expenditures by Function

|                          |            | %    |            | %    | %    |            | %    | %    |
|--------------------------|------------|------|------------|------|------|------------|------|------|
|                          | 2015-2016  | of   | 2016-2017  | of   | inc/ | 2017-2018  | of   | inc/ |
|                          | Actual     | Tot  | Actual     | Tot  | dec  | Budget     | Tot  | dec  |
| Instruction              | 140,121    | 0%   | 210,637    | 0%   | 50%  | 268,700    | 1%   | 28%  |
| Student Support          | 277,207    | 1%   | 285,097    | 1%   | 3%   | 300,839    | 1%   | 6%   |
| Instructional Support    | 898,738    | 2%   | 866,205    | 2%   | -4%  | 855,750    | 2%   | -1%  |
| Administration & Support | 11,134,835 | 29%  | 16,486,950 | 39%  | 48%  | 15,445,275 | 34%  | -6%  |
| Operations & Maintenance | 11,552,164 | 30%  | 11,582,771 | 27%  | 0%   | 14,310,676 | 31%  | 24%  |
| Transportation           | 14,062,696 | 37%  | 12,699,376 | 30%  | -10% | 14,342,958 | 32%  | 13%  |
| Capital Improvements     | 0          | 0%   | 0          | 0%   | 0%   | 0          | 0%   | 0%   |
| Other Costs              | 0          | 0%   | 0          | 0%   | 0%   | 0          | 0%   | 0%   |
| Total Expenditures       | 38,065,761 | 100% | 42,131,036 | 100% | 11%  | 45,524,198 | 100% | 8%   |
| Amount per Pupil         | \$803      |      | \$900      |      | 12%  | \$925      |      | 3%   |

The Summary of Supplemental General Fund Expenditures chart information comes from pages 6-13 and only uses the 'Supplemental General Fund' line items.

| USD#                                             | 259 |
|--------------------------------------------------|-----|
| Summary of General and Supplemental General Fund |     |
| Expenditures by Function                         |     |