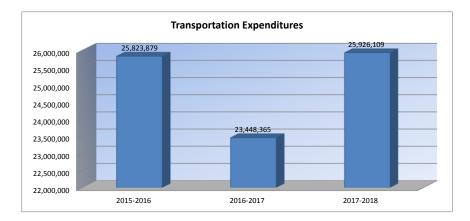

12. Operations and Maintenance Expenditures (2600)

- The overall 15% increase in the budgets for this function is reflective of both the increased funding used for compensation improvement and the increased cost of utilities, insurance and general maintenance of the District facilities.
- Gifts/Grants is budgeted based on the cash available in that fund to allow for flexibility in planning for the year. The District does not expect to use the entire budget.
- 13. Transportation Expenditures (2700)
  - The increase in Transportation expenditures is due to expected increases in fuel costs, increases in the contracted daily rate per bus and the number of buses for FY18.

### Summary of Total Expenditures By Function (All Funds)

|                                |             | %    |             | %    | %    |             | %    | %    |
|--------------------------------|-------------|------|-------------|------|------|-------------|------|------|
|                                | 2015-2016   | of   | 2016-2017   | of   | inc/ | 2017-2018   | of   | inc/ |
|                                | Actual      | Tot  | Actual      | Tot  | dec  | Budget      | Tot  | dec  |
| Instruction                    | 307,231,646 | 47%  | 314,988,179 | 51%  | 3%   | 344,872,137 | 51%  | 9%   |
| Student Support Services       | 49,565,379  | 8%   | 50,269,429  | 8%   | 1%   | 55,192,756  | 8%   | 10%  |
| Instructional Support Services | 30,518,784  | 5%   | 30,604,777  | 5%   | 0%   | 31,209,838  | 5%   | 2%   |
| Administration & Support       | 63,959,874  | 10%  | 63,264,166  | 10%  | -1%  | 70,406,392  | 10%  | 11%  |
| Operations & Maintenance       | 50,126,322  | 8%   | 49,115,972  | 8%   | -2%  | 56,398,865  | 8%   | 15%  |
| Transportation                 | 25,823,879  | 4%   | 23,448,365  | 4%   | -9%  | 25,926,109  | 4%   | 11%  |
| Food Services                  | 25,207,921  | 4%   | 24,506,305  | 4%   | -3%  | 29,062,857  | 4%   | 19%  |
| Capital Improvements           | 13,126,914  | 2%   | 15,158,535  | 2%   | 15%  | 22,043,521  | 3%   | 45%  |
| Debt Services                  | 86,782,104  | 13%  | 44,401,375  | 7%   | -49% | 44,746,763  | 7%   | 1%   |
| Other Costs                    | 356,655     | 0%   | 331,911     | 0%   | -7%  | 355,176     | 0%   | 7%   |
| Total Expenditures*            | 652,699,478 | 100% | 616,089,014 | 100% | -6%  | 680,214,414 | 100% | 10%  |
| Amount per Pupil               | \$13,769    |      | \$13,155    |      | -4%  | \$13,818    |      | 5%   |
| Current Expenditures**         | 538,574,920 | 100% | 544,136,256 | 100% | 1%   | 598,457,186 | 100% | 10%  |
| Amount per Pupil               | \$11,362    |      | \$11,619    |      | 2%   | \$12,157    |      | 5%   |