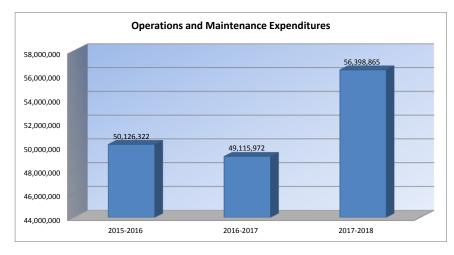

12. Operations and Maintenance Expenditures (2600)

- The overall 15% increase in the budgets for this function is reflective of both the increased funding used for compensation improvement and the increased cost of utilities, insurance and general maintenance of the District facilities.
- Gifts/Grants is budgeted based on the cash available in that fund to allow for flexibility in planning for the year. The District does not expect to use the entire budget.
- 13. Transportation Expenditures (2700)
  - The increase in Transportation expenditures is due to expected increases in fuel costs, increases in the contracted daily rate per bus and the number of buses for FY18.