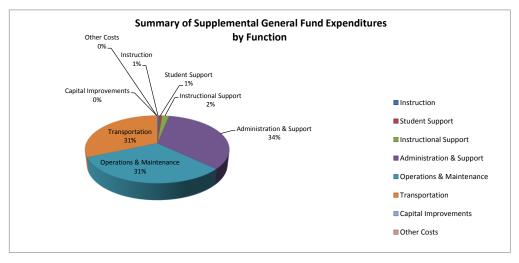

## Summary of Supplemental General Fund Expenditures by Function

|                          |            | %    |            | %    | %    |            | %    | %    |
|--------------------------|------------|------|------------|------|------|------------|------|------|
|                          | 2015-2016  | of   | 2016-2017  | of   | inc/ | 2017-2018  | of   | inc/ |
|                          | Actual     | Tot  | Actual     | Tot  | dec  | Budget     | Tot  | dec  |
| Instruction              | 140,121    | 0%   | 210,637    | 0%   | 50%  | 268,700    | 1%   | 28%  |
| Student Support          | 277,207    | 1%   | 285,097    | 1%   | 3%   | 300,839    | 1%   | 6%   |
| Instructional Support    | 898,738    | 2%   | 866,205    | 2%   | -4%  | 855,750    | 2%   | -1%  |
| Administration & Support | 11,134,835 | 29%  | 16,486,950 | 39%  | 48%  | 15,445,275 | 34%  | -6%  |
| Operations & Maintenance | 11,552,164 | 30%  | 11,582,771 | 27%  | 0%   | 14,310,676 | 31%  | 24%  |
| Transportation           | 14,062,696 | 37%  | 12,699,376 | 30%  | -10% | 14,342,958 | 32%  | 13%  |
| Capital Improvements     | 0          | 0%   | 0          | 0%   | 0%   | 0          | 0%   | 0%   |
| Other Costs              | 0          | 0%   | 0          | 0%   | 0%   | 0          | 0%   | 0%   |
| Total Expenditures       | 38,065,761 | 100% | 42,131,036 | 100% | 11%  | 45,524,198 | 100% | 8%   |
| Amount per Pupil         | \$803      |      | \$900      |      | 12%  | \$925      |      | 3%   |

The Summary of Supplemental General Fund Expenditures chart information comes from pages 6-13 and only uses the 'Supplemental General Fund' line items.

| USD#                                             | 259 |
|--------------------------------------------------|-----|
| Summary of General and Supplemental General Fund |     |
| Expenditures by Function                         |     |