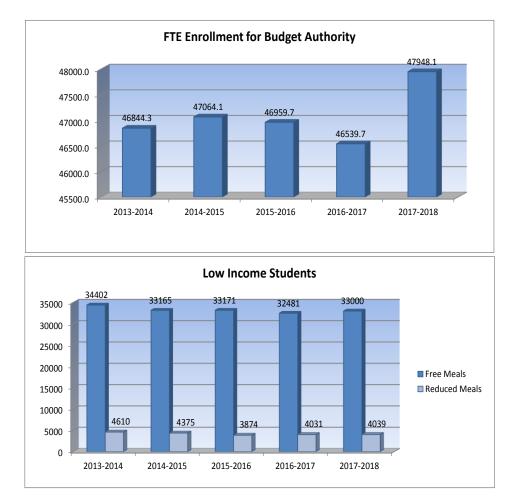

21. Other Information – Enrollment Information

- Enrollment has been decreasing slightly for the last few years due to students lost when the District closed the Metro alternative education locations and the Towne West alternative education location, all due to budget cuts.
- With the funding of all-day Kindergarten, the District's estimated enrollment figures increased for FY18. With a new superintendent, a state of-the-art high school, and a renewed sense of excitement for Wichita Public Schools, the District is forecasting a modest enrollment increase for FY18.

### Challenges:

- While community support of capital projects through two bond issues has upgraded much of the District's infrastructure, the average age of school buildings is more than 55 years old, creating challenges for the structure of 21<sup>st</sup> century learning environments and technology.
- The 2017 legislature passed a school finance funding structure which included targeted funding for high needs student populations (poverty, non-English speaking). The Kansas Supreme Court has not yet ruled if the new formula meets the Kansas Constitution's requirements of adequacy and equity. If the Court would find the new structure to fail adequacy and/or equity, the remedy for the 2017-18 school year and beyond is uncertain.
- Even with a new finance formula providing more funding, the needs related to being a large, urban school district remain high. With the average of free and reduced lunch applications over 70%, identified "At Risk" students over 33,000, and a growing number of social-emotional issues impacting student behavior, the road blocks to improve student achievement are significant.
- The ability to fill open positions has become a challenge. Districts are competing for a shrinking labor pool of certified teachers, trades people, paras, substitutes and custodians. Nationwide, enrollment in teacher-preparation programs dropped 35% between 2009 and 2014. If this trend continues, it could significantly impact the District's ability to serve its students.