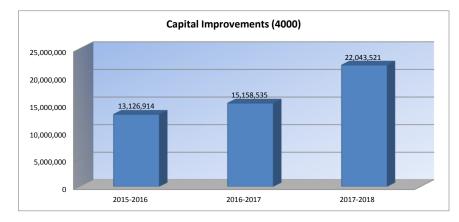

• The Food Service Fund budget is always set at a high enough level to allow for the fluctuation in food costs throughout the year.

16. Capital Improvements (4000)

- The Capital Outlay budget increased significantly primarily due to cash carryover. Bond projects are now complete, which will allow the District to focus on the deferred maintenance projects throughout all its facilities.
- Expenditures are budgeted in the Special Assessment Fund for upcoming assessments at the new Southeast High School. The funds for this budget came from a one-year Special Assessment tax levied in FY16.