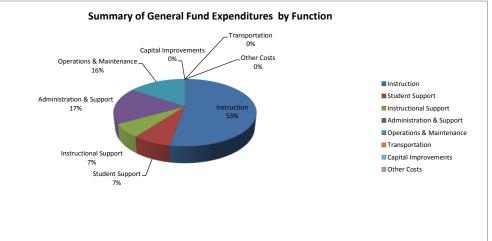

## Summary of General Fund Expenditures by Function

|                          |             | %    |             | %    | %    |             | %    | %    |
|--------------------------|-------------|------|-------------|------|------|-------------|------|------|
|                          | 2015-2016   | of   | 2016-2017   | of   | inc/ | 2017-2018   | of   | inc/ |
|                          | Actual      | Tot  | Actual      | Tot  | dec  | Budget      | Tot  | dec  |
| Instruction              | 109,674,042 | 55%  | 112,563,644 | 55%  | 3%   | 109,187,547 | 53%  | -3%  |
| Student Support          | 14,593,332  | 7%   | 14,857,976  | 7%   | 2%   | 15,445,273  | 7%   | 4%   |
| Instructional Support    | 12,360,011  | 6%   | 12,659,550  | 6%   | 2%   | 13,577,267  | 7%   | 7%   |
| Administration & Support | 32,431,311  | 16%  | 33,293,822  | 16%  | 3%   | 36,274,306  | 18%  | 9%   |
| Operations & Maintenance | 31,412,755  | 16%  | 30,280,990  | 15%  | -4%  | 32,207,914  | 16%  | 6%   |
| Transportation           | 74,450      | 0%   | 85,843      | 0%   | 15%  | 80,000      | 0%   | -7%  |
| Capital Improvements     | 0           | 0%   | 0           | 0%   | 0%   | 0           | 0%   | 0%   |
| Other Costs              | 0           | 0%   | 0           | 0%   | 0%   | 0           | 0%   | 0%   |
| Total Expenditures       | 200,545,901 | 100% | 203,741,825 | 100% | 2%   | 206,772,307 | 100% | 1%   |
| Amount per Pupil         | \$4,231     |      | \$4,351     |      | 3%   | \$4,200     |      | -3%  |

The Summary of General Fund Expenditures chart information comes from pages 6-13 and only uses the 'General Fund' line items.