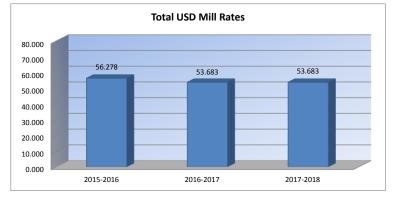

22. Miscellaneous Information Mill Rates by Fund

- General and Capital Outlay mill levies remain unchanged. Bond and Interest is down .8 mills, and the District is assessing a small Special Liability mill levy to cover environmental costs at the School Service Center. The Supplemental General mill levy is up .675 mills. The overall estimated mill levy remains flat.
- Supplemental General state aid under the new school finance formula is based on last year's Supplemental General state aid total, not the current year. The Supplemental General Fund budget increased by more than \$4 million, but state aid was less than last year's state aid by over \$1 million. Increased local property taxes and a \$2 million transfer from Contingency Reserve will cover the shortfall.