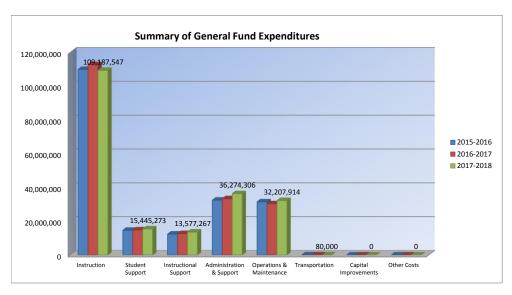

## Summary of General Fund Expenditures by Function

|                          |             | %    |             | %    | %    |             | %    | %    |
|--------------------------|-------------|------|-------------|------|------|-------------|------|------|
|                          | 2015-2016   | of   | 2016-2017   | of   | inc/ | 2017-2018   | of   | inc/ |
|                          | Actual      | Tot  | Actual      | Tot  | dec  | Budget      | Tot  | dec  |
| Instruction              | 109,674,042 | 55%  | 112,563,644 | 55%  | 3%   | 109,187,547 | 53%  | -3%  |
| Student Support          | 14,593,332  | 7%   | 14,857,976  | 7%   | 2%   | 15,445,273  | 7%   | 4%   |
| Instructional Support    | 12,360,011  | 6%   | 12,659,550  | 6%   | 2%   | 13,577,267  | 7%   | 7%   |
| Administration & Support | 32,431,311  | 16%  | 33,293,822  | 16%  | 3%   | 36,274,306  | 18%  | 9%   |
| Operations & Maintenance | 31,412,755  | 16%  | 30,280,990  | 15%  | -4%  | 32,207,914  | 16%  | 6%   |
| Transportation           | 74,450      | 0%   | 85,843      | 0%   | 15%  | 80,000      | 0%   | -7%  |
| Capital Improvements     | 0           | 0%   | 0           | 0%   | 0%   | 0           | 0%   | 0%   |
| Other Costs              | 0           | 0%   | 0           | 0%   | 0%   | 0           | 0%   | 0%   |
| Total Expenditures       | 200,545,901 | 100% | 203,741,825 | 100% | 2%   | 206,772,307 | 100% | 1%   |
| Amount per Pupil         | \$4,231     |      | \$4,351     |      | 3%   | \$4,200     |      | -3%  |

The Summary of General Fund Expenditures chart information comes from pages 6-13 and only uses the 'General Fund' line items.