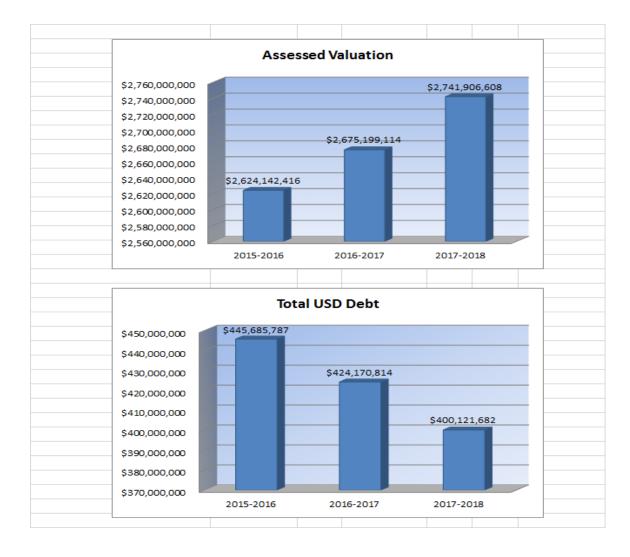

23. Other Information – Assessed Valuation and Bonded Indebtedness

- Wichita Public Schools' estimated assessed valuation is up 2.5%
- The District continues to pay down its debt at a rate of 5-6% per year.

### Summary of Total Expenditures By Function (All Funds)

|                                |             | %    |             | %    | %    |             | %    | %    |
|--------------------------------|-------------|------|-------------|------|------|-------------|------|------|
|                                | 2015-2016   | of   | 2016-2017   | of   | inc/ | 2017-2018   | of   | inc/ |
|                                | Actual      | Tot  | Actual      | Tot  | dec  | Budget      | Tot  | dec  |
| Instruction                    | 307,231,646 | 47%  | 314,988,179 | 51%  | 3%   | 344,872,137 | 51%  | 9%   |
| Student Support Services       | 49,565,379  | 8%   | 50,269,429  | 8%   | 1%   | 55,192,756  | 8%   | 10%  |
| Instructional Support Services | 30,518,784  | 5%   | 30,604,777  | 5%   | 0%   | 31,209,838  | 5%   | 2%   |
| Administration & Support       | 63,959,874  | 10%  | 63,264,166  | 10%  | -1%  | 70,406,392  | 10%  | 11%  |
| Operations & Maintenance       | 50,126,322  | 8%   | 49,115,972  | 8%   | -2%  | 56,398,865  | 8%   | 15%  |
| Transportation                 | 25,823,879  | 4%   | 23,448,365  | 4%   | -9%  | 25,926,109  | 4%   | 11%  |
| Food Services                  | 25,207,921  | 4%   | 24,506,305  | 4%   | -3%  | 29,062,857  | 4%   | 19%  |
| Capital Improvements           | 13,126,914  | 2%   | 15,158,535  | 2%   | 15%  | 22,043,521  | 3%   | 45%  |
| Debt Services                  | 86,782,104  | 13%  | 44,401,375  | 7%   | -49% | 44,746,763  | 7%   | 1%   |
| Other Costs                    | 356,655     | 0%   | 331,911     | 0%   | -7%  | 355,176     | 0%   | 7%   |
| Total Expenditures*            | 652,699,478 | 100% | 616,089,014 | 100% | -6%  | 680,214,414 | 100% | 10%  |
| Amount per Pupil               | \$13,769    |      | \$13,155    |      | -4%  | \$13,818    |      | 5%   |
| Current Expenditures**         | 538,574,920 | 100% | 544,136,256 | 100% | 1%   | 598,457,186 | 100% | 10%  |
| Amount per Pupil               | \$11,362    |      | \$11,619    |      | 2%   | \$12,157    |      | 5%   |