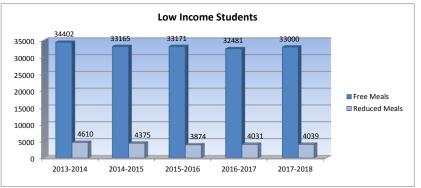

### Challenges:

- While community support of capital projects through two bond issues has upgraded much of the District's infrastructure, the average age of school buildings is more than 55 years old, creating challenges for the structure of 21<sup>st</sup> century learning environments and technology.
- The 2017 legislature passed a school finance funding structure which included targeted funding for high needs student populations (poverty, non-English speaking). The Kansas Supreme Court has not yet ruled if the new formula meets the Kansas Constitution's requirements of adequacy and equity. If the Court would find the new structure to fail adequacy and/or equity, the remedy for the 2017-18 school year and beyond is uncertain.
- Even with a new finance formula providing more funding, the needs related to being a large, urban school district remain high. With the average of free and reduced lunch applications over 70%, identified "At Risk" students over 33,000, and a growing number of social-emotional issues impacting student behavior, the road blocks to improve student achievement are significant.
- The ability to fill open positions has become a challenge. Districts are competing for a shrinking labor pool of certified teachers, trades people, paras, substitutes and custodians. Nationwide, enrollment in teacher-preparation programs dropped 35% between 2009 and 2014. If this trend continues, it could significantly impact the District's ability to serve its students.