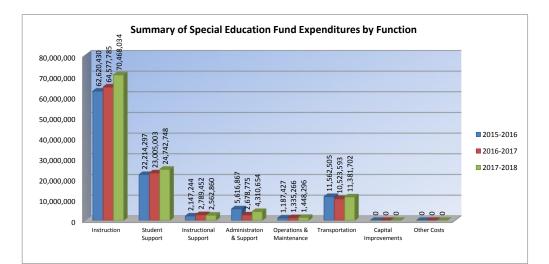

|                          |             | %    |             | %    | %    |             | %    | %    |
|--------------------------|-------------|------|-------------|------|------|-------------|------|------|
|                          | 2015-2016   | of   | 2016-2017   | of   | inc/ | 2017-2018   | of   | inc/ |
|                          | Actual      | Tot  | Actual      | Tot  | dec  | Budget      | Tot  | dec  |
| Instruction              | 62,620,430  | 59%  | 64,577,785  | 62%  | 3%   | 70,468,034  | 61%  | 9%   |
| Student Support          | 22,214,297  | 21%  | 23,005,003  | 22%  | 4%   | 24,742,748  | 22%  | 8%   |
| Instructional Support    | 2,147,244   | 2%   | 2,789,452   | 3%   | 30%  | 2,562,860   | 2%   | -8%  |
| Administraton & Support  | 5,616,867   | 5%   | 2,678,775   | 3%   | -52% | 4,310,654   | 4%   | 61%  |
| Operations & Maintenance | 1,187,427   | 1%   | 1,335,266   | 1%   | 12%  | 1,448,296   | 1%   | 8%   |
| Transportation           | 11,562,505  | 11%  | 10,523,593  | 10%  | -9%  | 11,381,702  | 10%  | 8%   |
| Capital Improvements     | 0           | 0%   | 0           | 0%   | 0%   | 0           | 0%   | 0%   |
| Other Costs              | 0           | 0%   | 0           | 0%   | 0%   | 0           | 0%   | 0%   |
| Total Expenditures       | 105,348,770 | 100% | 104,909,874 | 100% | 0%   | 114,914,294 | 100% | 10%  |
| Amount per Pupil         | \$2,222     |      | \$2,240     |      | 1%   | \$2,334     |      | 4%   |

#### Summary of Special Education Fund by Function

The Summary of Special Education Fund Expenditures chart information comes from pages 6-13 and only uses the 'Special Education Fund' line items. (Total expenditures excludes Special Ed Coop Fund because it would include expenditures for all schools participating in the Coop.)