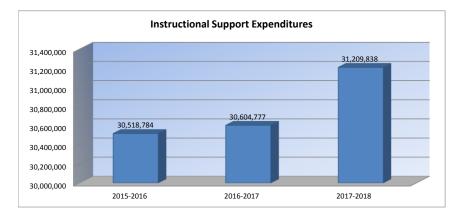

- 6. Instruction Expenditures (1000)
  - The increase in At Risk (4 Yr Old) is due to changes in the way the State is providing funding. Under the ELK and TANF grant programs, the District will fund local partners serving four-year-old at risk students that the District is not able to serve due to space constraints. The District was awarded additional slots and additional funding per slot which will allow the District to improve technology and curriculum for these young students.
  - The increase in the At Risk (K-12) fund is due to increased weighting per at risk student and modifications in the At Risk guidelines. The District is aligning at risk expenditures to appropriately capture them in the At Risk Fund. There are offsetting decreases in the General Fund.
  - The increase in Bilingual Education is due to the addition of positions to support English language learners (ELL), as well as increases budgeted for ELL endorsements and technology support.
  - The increase in Virtual is due to a projected increase in eSchool enrollment.
  - The increase in Capital Outlay expenditures reflects a return to regular budgeting for this function as bond projects are now complete.
  - Summer School is budgeted based on the cash available to allow for changes in the program yet to be planned for next summer.
  - Gifts/Grants are all budgeted based on the cash available to allow for changes in the various grants managed in this fund.
- 7. Student Support Expenditures (2100)
  - The increase in Virtual Education is a result of reallocation from other functions within this budget.
  - The increase in Special Education is caused by vacant budgeted positions not reflected on the prior year actuals.
  - Extraordinary School Program (Latchkey), Parent Education Program, Summer School and Gifts/Grants are all budgeted based on the cash available to allow flexibility in planning for the year. The District does not expect to use the entire budget.
- 8. Instructional Support Expenditures (2200)
  - The increase in General is due to increased funding which will be expended for programs to improve student achievement, recruitment and retention.
  - The decrease in Supplemental General is the result of the budget reallocations within the fund.
  - The increase in At Risk (4 yr Old) is a result of increased technology costs planned as part of a program to improve overall pre-K curriculum.

### Summary of Total Expenditures By Function (All Funds)

|                                |             | %    |             | %    | %    |             | %    | %    |
|--------------------------------|-------------|------|-------------|------|------|-------------|------|------|
|                                | 2015-2016   | of   | 2016-2017   | of   | inc/ | 2017-2018   | of   | inc/ |
|                                | Actual      | Tot  | Actual      | Tot  | dec  | Budget      | Tot  | dec  |
| Instruction                    | 307,231,646 | 47%  | 314,988,179 | 51%  | 3%   | 344,872,137 | 51%  | 9%   |
| Student Support Services       | 49,565,379  | 8%   | 50,269,429  | 8%   | 1%   | 55,192,756  | 8%   | 10%  |
| Instructional Support Services | 30,518,784  | 5%   | 30,604,777  | 5%   | 0%   | 31,209,838  | 5%   | 2%   |
| Administration & Support       | 63,959,874  | 10%  | 63,264,166  | 10%  | -1%  | 70,406,392  | 10%  | 11%  |
| Operations & Maintenance       | 50,126,322  | 8%   | 49,115,972  | 8%   | -2%  | 56,398,865  | 8%   | 15%  |
| Transportation                 | 25,823,879  | 4%   | 23,448,365  | 4%   | -9%  | 25,926,109  | 4%   | 11%  |
| Food Services                  | 25,207,921  | 4%   | 24,506,305  | 4%   | -3%  | 29,062,857  | 4%   | 19%  |
| Capital Improvements           | 13,126,914  | 2%   | 15,158,535  | 2%   | 15%  | 22,043,521  | 3%   | 45%  |
| Debt Services                  | 86,782,104  | 13%  | 44,401,375  | 7%   | -49% | 44,746,763  | 7%   | 1%   |
| Other Costs                    | 356,655     | 0%   | 331,911     | 0%   | -7%  | 355,176     | 0%   | 7%   |
| Total Expenditures*            | 652,699,478 | 100% | 616,089,014 | 100% | -6%  | 680,214,414 | 100% | 10%  |
| Amount per Pupil               | \$13,769    |      | \$13,155    |      | -4%  | \$13,818    |      | 5%   |
| Current Expenditures**         | 538,574,920 | 100% | 544,136,256 | 100% | 1%   | 598,457,186 | 100% | 10%  |
| Amount per Pupil               | \$11,362    |      | \$11,619    |      | 2%   | \$12,157    |      | 5%   |