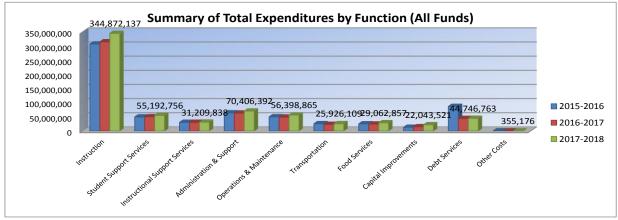

### Summary of Total Expenditures By Function (All Funds)

|                                |             | %    |             | %    | %    |             | %    | %    |
|--------------------------------|-------------|------|-------------|------|------|-------------|------|------|
|                                | 2015-2016   | of   | 2016-2017   | of   | inc/ | 2017-2018   | of   | inc/ |
|                                | Actual      | Tot  | Actual      | Tot  | dec  | Budget      | Tot  | dec  |
| Instruction                    | 307,231,646 | 47%  | 314,988,179 | 51%  | 3%   | 344,872,137 | 51%  | 9%   |
| Student Support Services       | 49,565,379  | 8%   | 50,269,429  | 8%   | 1%   | 55,192,756  | 8%   | 10%  |
| Instructional Support Services | 30,518,784  | 5%   | 30,604,777  | 5%   | 0%   | 31,209,838  | 5%   | 2%   |
| Administration & Support       | 63,959,874  | 10%  | 63,264,166  | 10%  | -1%  | 70,406,392  | 10%  | 11%  |
| Operations & Maintenance       | 50,126,322  | 8%   | 49,115,972  | 8%   | -2%  | 56,398,865  | 8%   | 15%  |
| Transportation                 | 25,823,879  | 4%   | 23,448,365  | 4%   | -9%  | 25,926,109  | 4%   | 11%  |
| Food Services                  | 25,207,921  | 4%   | 24,506,305  | 4%   | -3%  | 29,062,857  | 4%   | 19%  |
| Capital Improvements           | 13,126,914  | 2%   | 15,158,535  | 2%   | 15%  | 22,043,521  | 3%   | 45%  |
| Debt Services                  | 86,782,104  | 13%  | 44,401,375  | 7%   | -49% | 44,746,763  | 7%   | 1%   |
| Other Costs                    | 356,655     | 0%   | 331,911     | 0%   | -7%  | 355,176     | 0%   | 7%   |
| Total Expenditures*            | 652,699,478 | 100% | 616,089,014 | 100% | -6%  | 680,214,414 | 100% | 10%  |
| Amount per Pupil               | \$13,769    |      | \$13,155    |      | -4%  | \$13,818    |      | 5%   |
| Current Expenditures**         | 538,574,920 | 100% | 544,136,256 | 100% | 1%   | 598,457,186 | 100% | 10%  |
| Amount per Pupil               | \$11,362    |      | \$11,619    |      | 2%   | \$12,157    |      | 5%   |

Eurther definition of what goes into each category: Instruction - 1000 Student Support Services - 2100 Instructional Support Services - 2200 Administration & Support - 2300, 2400 and 2500 Operations & Maintenance - 2600

Transportation - 2700 Food Service - 3100 Other Costs - 2900 and 3300 Capital Improvements - 4000 Debt Services - 5100 Transfers - 5200