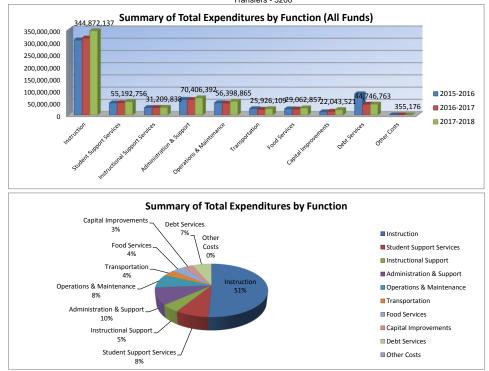

### Summary of Total Expenditures By Function (All Funds)

|                                |             | %    |             | %    | %    |             | %    | %    |
|--------------------------------|-------------|------|-------------|------|------|-------------|------|------|
|                                | 2015-2016   | of   | 2016-2017   | of   | inc/ | 2017-2018   | of   | inc/ |
|                                | Actual      | Tot  | Actual      | Tot  | dec  | Budget      | Tot  | dec  |
| Instruction                    | 307,231,646 | 47%  | 314,988,179 | 51%  | 3%   | 344,872,137 | 51%  | 9%   |
| Student Support Services       | 49,565,379  | 8%   | 50,269,429  | 8%   | 1%   | 55,192,756  | 8%   | 10%  |
| Instructional Support Services | 30,518,784  | 5%   | 30,604,777  | 5%   | 0%   | 31,209,838  | 5%   | 2%   |
| Administration & Support       | 63,959,874  | 10%  | 63,264,166  | 10%  | -1%  | 70,406,392  | 10%  | 11%  |
| Operations & Maintenance       | 50,126,322  | 8%   | 49,115,972  | 8%   | -2%  | 56,398,865  | 8%   | 15%  |
| Transportation                 | 25,823,879  | 4%   | 23,448,365  | 4%   | -9%  | 25,926,109  | 4%   | 11%  |
| Food Services                  | 25,207,921  | 4%   | 24,506,305  | 4%   | -3%  | 29,062,857  | 4%   | 19%  |
| Capital Improvements           | 13,126,914  | 2%   | 15,158,535  | 2%   | 15%  | 22,043,521  | 3%   | 45%  |
| Debt Services                  | 86,782,104  | 13%  | 44,401,375  | 7%   | -49% | 44,746,763  | 7%   | 1%   |
| Other Costs                    | 356,655     | 0%   | 331,911     | 0%   | -7%  | 355,176     | 0%   | 7%   |
| Total Expenditures*            | 652,699,478 | 100% | 616,089,014 | 100% | -6%  | 680,214,414 | 100% | 10%  |
| Amount per Pupil               | \$13,769    |      | \$13,155    |      | -4%  | \$13,818    |      | 5%   |
| Current Expenditures**         | 538,574,920 | 100% | 544,136,256 | 100% | 1%   | 598,457,186 | 100% | 10%  |
| Amount per Pupil               | \$11,362    |      | \$11,619    |      | 2%   | \$12,157    |      | 5%   |

#### Percent of Expenditures

| Instruction*** (Total Expenditures)   | 302,229,920 | 46% | 310,534,610 | 50% | 4% | 339,119,637 | 50% | 0% |
|---------------------------------------|-------------|-----|-------------|-----|----|-------------|-----|----|
| Instruction*** (Current Expenditures) | 302,229,920 | 56% | 310,534,610 | 57% | 1% | 339,119,637 | 57% | 0% |

\* The funds that are included in the categories above are: General, Supplemental General, Bilingual Education, At Risk(4yr Old), At Risk(K-12), Virtual Education, Capital Outlay, Driver Education, Extraordinary School Program, Summer School, Special Education, Career and Postsecondary Education, Professional Development, Bond & Interest #1, Bond & Interest #2, No-Fund Warrant, Special Assessment, Parent Education, School Retirement, Student Materials Revolving & Textbook Rental, Tuition Reimbursement, Gifts/Grants, KPERS Special Retirement Contribution, Contingency, Special Liability Expense, Federal Funds, Adult Education, Adult Supplemental Education, Activity Fund and Special Education Coop Fund.

\*\* Current Spending excludes Capital Outlay and Bond Debt expenditures (Code 16, Code 62, Code 63)
\*\*\* Instruction excludes Capital Outlay and Bond Debt expenditures (Code 16, Code 62, Code 63)

Note: Percentages on charts are within +-1% due to rounding used. Pie graph percentages may differ from charts for this reason also.

Eurther definition of what goes into each category: Instruction - 1000 Student Support Services - 2100 Instructional Support Services - 2200 Administration & Support - 2300, 2400 and 2500 Operations & Maintenance - 2600

Transportation - 2700 Food Service - 3100 Other Costs - 2900 and 3300 Capital Improvements - 4000 Debt Services - 5100 Transfers - 5200