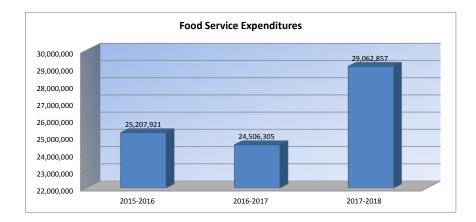

• The Food Service Fund budget is always set at a high enough level to allow for the fluctuation in food costs throughout the year.

16. Capital Improvements (4000)

- The Capital Outlay budget increased significantly primarily due to cash carryover. Bond projects are now complete, which will allow the District to focus on the deferred maintenance projects throughout all its facilities.
- Expenditures are budgeted in the Special Assessment Fund for upcoming assessments at the new Southeast High School. The funds for this budget came from a one-year Special Assessment tax levied in FY16.

### Summary of Total Expenditures By Function (All Funds)

|                                |             | %    |             | %    | %    |             | %    | %    |
|--------------------------------|-------------|------|-------------|------|------|-------------|------|------|
|                                | 2015-2016   | of   | 2016-2017   | of   | inc/ | 2017-2018   | of   | inc/ |
|                                | Actual      | Tot  | Actual      | Tot  | dec  | Budget      | Tot  | dec  |
| Instruction                    | 307,231,646 | 47%  | 314,988,179 | 51%  | 3%   | 344,872,137 | 51%  | 9%   |
| Student Support Services       | 49,565,379  | 8%   | 50,269,429  | 8%   | 1%   | 55,192,756  | 8%   | 10%  |
| Instructional Support Services | 30,518,784  | 5%   | 30,604,777  | 5%   | 0%   | 31,209,838  | 5%   | 2%   |
| Administration & Support       | 63,959,874  | 10%  | 63,264,166  | 10%  | -1%  | 70,406,392  | 10%  | 11%  |
| Operations & Maintenance       | 50,126,322  | 8%   | 49,115,972  | 8%   | -2%  | 56,398,865  | 8%   | 15%  |
| Transportation                 | 25,823,879  | 4%   | 23,448,365  | 4%   | -9%  | 25,926,109  | 4%   | 11%  |
| Food Services                  | 25,207,921  | 4%   | 24,506,305  | 4%   | -3%  | 29,062,857  | 4%   | 19%  |
| Capital Improvements           | 13,126,914  | 2%   | 15,158,535  | 2%   | 15%  | 22,043,521  | 3%   | 45%  |
| Debt Services                  | 86,782,104  | 13%  | 44,401,375  | 7%   | -49% | 44,746,763  | 7%   | 1%   |
| Other Costs                    | 356,655     | 0%   | 331,911     | 0%   | -7%  | 355,176     | 0%   | 7%   |
| Total Expenditures*            | 652,699,478 | 100% | 616,089,014 | 100% | -6%  | 680,214,414 | 100% | 10%  |
| Amount per Pupil               | \$13,769    |      | \$13,155    |      | -4%  | \$13,818    |      | 5%   |
| Current Expenditures**         | 538,574,920 | 100% | 544,136,256 | 100% | 1%   | 598,457,186 | 100% | 10%  |
| Amount per Pupil               | \$11,362    |      | \$11,619    |      | 2%   | \$12,157    |      | 5%   |