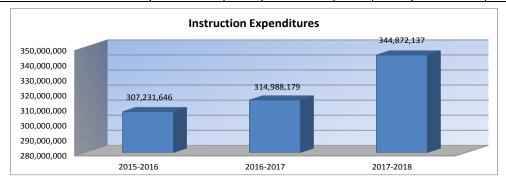

### Summary of Total Expenditures By Function (All Funds)

|                                |             | %    |             | %    | %    |             | %    | %    |
|--------------------------------|-------------|------|-------------|------|------|-------------|------|------|
|                                | 2015-2016   | of   | 2016-2017   | of   | inc/ | 2017-2018   | of   | inc/ |
|                                | Actual      | Tot  | Actual      | Tot  | dec  | Budget      | Tot  | dec  |
| Instruction                    | 307,231,646 | 47%  | 314,988,179 | 51%  | 3%   | 344,872,137 | 51%  | 9%   |
| Student Support Services       | 49,565,379  | 8%   | 50,269,429  | 8%   | 1%   | 55,192,756  | 8%   | 10%  |
| Instructional Support Services | 30,518,784  | 5%   | 30,604,777  | 5%   | 0%   | 31,209,838  | 5%   | 2%   |
| Administration & Support       | 63,959,874  | 10%  | 63,264,166  | 10%  | -1%  | 70,406,392  | 10%  | 11%  |
| Operations & Maintenance       | 50,126,322  | 8%   | 49,115,972  | 8%   | -2%  | 56,398,865  | 8%   | 15%  |
| Transportation                 | 25,823,879  | 4%   | 23,448,365  | 4%   | -9%  | 25,926,109  | 4%   | 11%  |
| Food Services                  | 25,207,921  | 4%   | 24,506,305  | 4%   | -3%  | 29,062,857  | 4%   | 19%  |
| Capital Improvements           | 13,126,914  | 2%   | 15,158,535  | 2%   | 15%  | 22,043,521  | 3%   | 45%  |
| Debt Services                  | 86,782,104  | 13%  | 44,401,375  | 7%   | -49% | 44,746,763  | 7%   | 1%   |
| Other Costs                    | 356,655     | 0%   | 331,911     | 0%   | -7%  | 355,176     | 0%   | 7%   |
| Total Expenditures*            | 652,699,478 | 100% | 616,089,014 | 100% | -6%  | 680,214,414 | 100% | 10%  |
| Amount per Pupil               | \$13,769    |      | \$13,155    |      | -4%  | \$13,818    |      | 5%   |
| Current Expenditures**         | 538,574,920 | 100% | 544,136,256 | 100% | 1%   | 598,457,186 | 100% | 10%  |
| Amount per Pupil               | \$11,362    |      | \$11,619    |      | 2%   | \$12,157    |      | 5%   |

<u>259</u>

|                                 |             |             | %    |             | %    |
|---------------------------------|-------------|-------------|------|-------------|------|
|                                 | 2015-2016   | 2016-2017   | inc/ | 2017-2018   | inc/ |
|                                 | Actual      | Actual      | dec  | Budget      | dec  |
|                                 | Actual      | Actual      | uec  | Buuger      | uec  |
| General                         | 109,674,042 | 112,563,644 | 3%   | 109,187,547 | -3%  |
| Federal Funds                   | 15,756,966  | 16,500,729  | 5%   | 16,575,450  | 0%   |
| Supplemental General            | 140,121     | 210,637     | 50%  | 268,700     | 28%  |
| At Risk (4yr Old)               | 4,064,601   | 4,433,643   | 9%   | 5,456,265   | 23%  |
| At Risk (K-12)                  | 66,048,046  | 64,168,823  | -3%  | 83,372,477  | 30%  |
| Bilingual Education             | 11,231,653  | 11,592,051  | 3%   | 12,737,126  | 10%  |
| Virtual Education               | 1,075,577   | 1,090,648   | 1%   | 2,530,744   | 132% |
| Capital Outlay                  | 5,001,726   | 4,453,569   | -11% | 5,752,500   | 29%  |
| Driver Education                | 0           | 0           | 0%   | 0           | 0%   |
| Declining Enrollment            | 0           | 0           | 0%   | 0           | 0%   |
| Extraordinary School Program    | 0           | 0           | 0%   | 0           | 0%   |
| Food Service                    | 0           | 0           | 0%   | 0           | 0%   |
| Professional Development        | 0           | 0           | 0%   | 0           | 0%   |
| Parent Education Program        | 0           | 0           |      | 0           | 0%   |
| Summer School                   | 62,929      | 72,781      | 16%  | 203,121     | 179% |
| Special Education               | 62,620,430  | 64,577,785  | 3%   | 70,468,034  | 9%   |
| Cost of Living                  | 0           | 0           | 0%   | 0           | 0%   |
| Career and Postsecondary Ed.    | 8,989,219   | 8,587,788   | -4%  | 8,964,685   | 4%   |
| Gifts/Grants                    | 820,154     | 867,995     | 6%   | 1,132,897   | 31%  |
| Special Liability               | 0           | 0           | 0%   | 0           | 0%   |
| School Retirement               | 0           | 0           | 0%   | 0           | 0%   |
| Extraordinary Growth Facilities | 0           | 0           |      | 0           | 0%   |
| Special Reserve                 | 0           | 0           |      | -           |      |
| KPERS Spec. Ret. Contribution   | 18,080,692  | 17,750,057  | -2%  | 28,222,591  | 59%  |
| Contingency Reserve             | 0           | 0           | 0%   |             |      |
| Text Book & Student Material    | 2,826,383   | 7,371,084   | 161% |             |      |
| Activity Fund                   | 839,107     | 746,945     | -11% |             |      |
| Bond and Interest #1            | 0           | 0           |      | 0           | 0%   |
| Bond and Interest #2            | 0           | 0           |      | 0           | 0%   |
| No-Fund Warrant                 | 0           | 0           | 0%   | 0           | 0%   |
| Special Assessment              | 0           | 0           | 0%   | 0           | 0%   |
| Temporary Note                  | 0           | 0           |      | 0           | 0%   |
|                                 | Ŭ           |             | 070  |             | 070  |
| SUBTOTAL                        | 307,231,646 | 314,988,179 | 3%   | 344,872,137 | 9%   |
| Enrollment (FTE)*               | 47,402.0    | 46,831.3    | -1%  | 49,227.6    | 5%   |
| Amount per Pupil                | 6.481       | 6.726       | 4%   | 7.006       | 4%   |
|                                 | 0,401       | 0,720       | . 70 | 7,000       | . 70 |
| Adult Education                 | 0           | 0           | 0%   | 0           | 0%   |
| Adult Supplemental Education    | 0           | 0           |      | 0           | 0%   |
| Tuition Reimbursement           | 0           | 0           | 0%   | 0           | 0%   |
| Special Education Coop          | 0           | 0           | 0%   | 0           | 0%   |
| TOTAL                           | 307,231,646 | 314,988,179 | 3%   | 344,872,137 | 9%   |