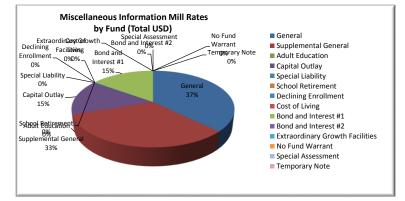

18. Miscellaneous Information – Transfers (5200)

- Under the new finance formula, Special Education aid continues to be deposited in the General Fund then transferred. The formula eliminated the flow through of KPERS.
- Transfers from Supplemental General are relatively the same as last year. Transfers from General are less as the District was able to use FY17 year-end cash to support FY18 Textbooks and Professional Development.

19. Miscellaneous Information Unencumbered Cash Balance by Fund

- The District's overall unencumbered cash balance increased by 15.6%. The District faced the threat of mid-year cuts for most of the 2017 legislative session. Rather than potentially laying off employees, the District pulled back on non-salary expenditures, particularly in Capital Outlay. That savings, coupled with the difficulty filling vacant positions, allowed the District to end FY17 with increased balances in Capital Outlay, Professional Development, Bilingual, Virtual Education, Career and Postsecondary Education, Textbook & Student Material and Contingency Reserve. Ending balances in all funds except Textbook & Student Material, Capital Outlay and Contingency Reserve are budgeted to be spent in FY18.
- In FY17, the District made significant changes to its health plan to stabilize reserves needed to pay claims. The changes are working as intended and the plan's cash reserves in the Special Reserve Fund, combined with the Workers Compensation reserves, are up over \$4 million at the end of the fiscal year.
- Bond and Interest funds have accumulated to a level where the District can begin reducing the bond and interest tax rate.
- The District will use \$2 million of Contingency Reserve to keep the overall mill levy relatively flat for FY18.