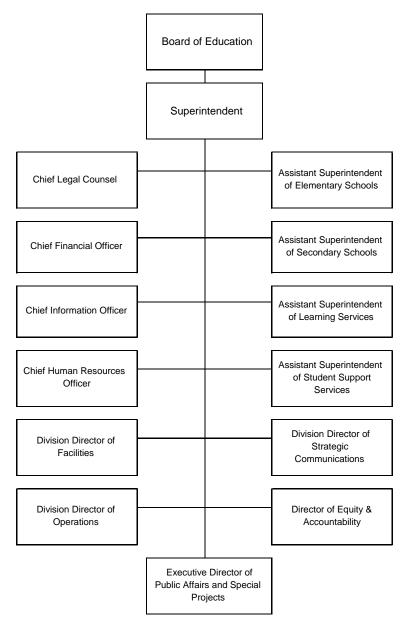

## Key Staff

### **Direct Reports:**

Michele Ingenthron, Assistant Superintendent of Elementary Schools Gil Alvarez, Assistant Superintendent of Secondary Schools Tiffinie Irving, Assistant Superintendent of Learning Services Neil Guthrie, Assistant Superintendent of Student Support Services Wendy Johnson, Division Director of Strategic Communications Kim Burkhalter, Director of Equity and Accountability Tom Powell, Chief Legal Counsel Susan Willis, Chief Financial Officer Cathy Sweeney, Chief Information Officer Shannon Krysl, Chief Human Resources Officer Kenny Hinkle, Division Director of Facilities Darren Muci, Division Director of Operations Terrell Davis, Executive Director of Public Affairs and Special Projects

## Other Key Staff

Director of Budgeting: Dee Anne Grunder Controller/Assistant Treasurer: Nonnie Onyancha