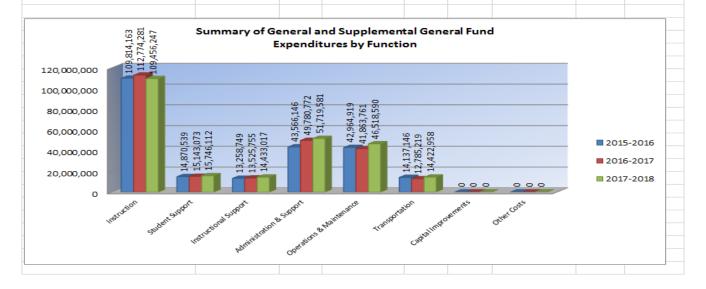

The Summary of Supplemental General Fund Expenditures chart information comes from pages 6-13 and only uses the 'Supplemental General Fund' line items.

| USD#                                             | 259 |
|--------------------------------------------------|-----|
| Summary of General and Supplemental General Fund |     |
| Expenditures by Function                         |     |

|                          |             | %    |             | %    | %    |             | %    | %    |
|--------------------------|-------------|------|-------------|------|------|-------------|------|------|
|                          | 2015-2016   | of   | 2016-2017   | of   | inc/ | 2017-2018   | of   | inc/ |
|                          | Actual      | Tot  | Actual      | Tot  | dec  | Budget      | Tot  | dec  |
| Instruction              | 109,814,163 | 46%  | 112,774,281 | 46%  | 3%   | 109,456,247 | 43%  | -3%  |
| Student Support          | 14,870,539  | 6%   | 15,143,073  | 6%   | 2%   | 15,746,112  | 6%   | 4%   |
| Instructional Support    | 13,258,749  | 6%   | 13,525,755  | 6%   | 2%   | 14,433,017  | 6%   | 7%   |
| Administration & Support | 43,566,146  | 18%  | 49,780,772  | 20%  | 14%  | 51,719,581  | 20%  | 4%   |
| Operations & Maintenance | 42,964,919  | 18%  | 41,863,761  | 17%  | -3%  | 46,518,590  | 18%  | 11%  |
| Transportation           | 14,137,146  | 6%   | 12,785,219  | 5%   | -10% | 14,422,958  | 6%   | 13%  |
| Capital Improvements     | 0           | 0%   | 0           | 0%   | 0%   | 0           | 0%   | 0%   |
| Other Costs              | 0           | 0%   | 0           | 0%   | 0%   | 0           | 0%   | 0%   |
| Total Expenditures       | 238,611,662 | 100% | 245,872,861 | 100% | 3%   | 252,296,505 | 100% | 3%   |
| Amount per Pupil         | \$5,034     |      | \$5,250     |      | 4%   | \$5,125     |      | -2%  |

The Summary of General and Supplemental General Fund Expenditures chart information comes from pages 6-13 of the Sumexpen and adds together the 'General Fund' and 'Supplemental General Fund' line items.