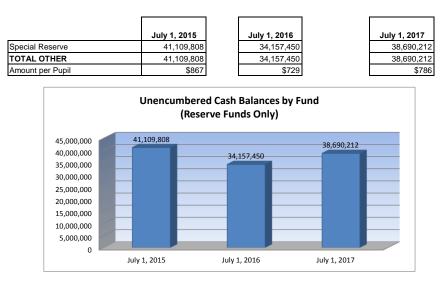

Unencumbered Cash Balance By Fund – three previous years' balances

19. Miscellaneous Information Unencumbered Cash Balance by Fund

- The District's overall unencumbered cash balance increased by 15.6%. The District faced the threat of mid-year cuts for most of the 2017 legislative session. Rather than potentially laying off employees, the District pulled back on non-salary expenditures, particularly in Capital Outlay. That savings, coupled with the difficulty filling vacant positions, allowed the District to end FY17 with increased balances in Capital Outlay, Professional Development, Bilingual, Virtual Education, Career and Postsecondary Education, Textbook & Student Material and Contingency Reserve. Ending balances in all funds except Textbook & Student Material, Capital Outlay and Contingency Reserve are budgeted to be spent in FY18.
- In FY17, the District made significant changes to its health plan to stabilize reserves needed to pay claims. The changes are working as intended and the plan's cash reserves in the Special Reserve Fund, combined with the Workers Compensation reserves, are up over \$4 million at the end of the fiscal year.
- Bond and Interest funds have accumulated to a level where the District can begin reducing the bond and interest tax rate.
- The District will use \$2 million of Contingency Reserve to keep the overall mill levy relatively flat for FY18.

20. Reserve Funds Unencumbered Cash Balance

• In FY17, the District made significant changes to its health plan to stabilize reserves needed to pay claims. The changes are working as intended and the plan's cash reserves, combined with the Workers Compensation reserves, are up over \$4 million at the end of the fiscal year.