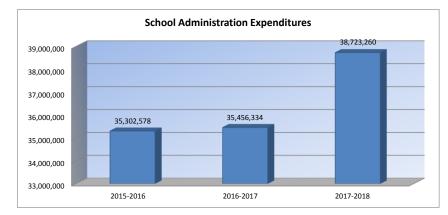

10. School Administration Expenditures (2400)

- The increase in General reflects the increased funding focused on programs to improve student achievement, recruitment and retention.
- The high percentage fluctuations in At Risk (K-12), Summer School and Virtual Education are the result of reallocations within each of these budgets.
- Gifts/Grants is budgeted based on the cash available in that fund to allow for flexibility in planning for the year. The District does not expect to use the entire budget.