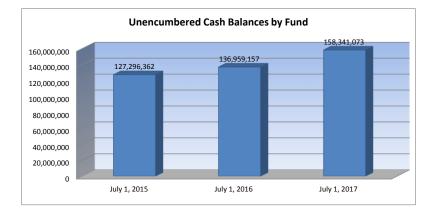

19. Miscellaneous Information Unencumbered Cash Balance by Fund

- The District's overall unencumbered cash balance increased by 15.6%. The District faced the threat of mid-year cuts for most of the 2017 legislative session. Rather than potentially laying off employees, the District pulled back on non-salary expenditures, particularly in Capital Outlay. That savings, coupled with the difficulty filling vacant positions, allowed the District to end FY17 with increased balances in Capital Outlay, Professional Development, Bilingual, Virtual Education, Career and Postsecondary Education, Textbook & Student Material and Contingency Reserve. Ending balances in all funds except Textbook & Student Material, Capital Outlay and Contingency Reserve are budgeted to be spent in FY18.
- In FY17, the District made significant changes to its health plan to stabilize reserves needed to pay claims. The changes are working as intended and the plan's cash reserves in the Special Reserve Fund, combined with the Workers Compensation reserves, are up over \$4 million at the end of the fiscal year.
- Bond and Interest funds have accumulated to a level where the District can begin reducing the bond and interest tax rate.
- The District will use \$2 million of Contingency Reserve to keep the overall mill levy relatively flat for FY18.