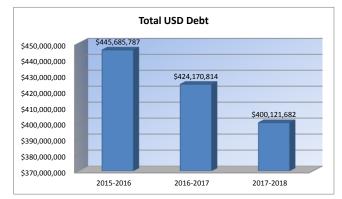

23. Other Information – Assessed Valuation and Bonded Indebtedness

- Wichita Public Schools' estimated assessed valuation is up 2.5%
- The District continues to pay down its debt at a rate of 5-6% per year.