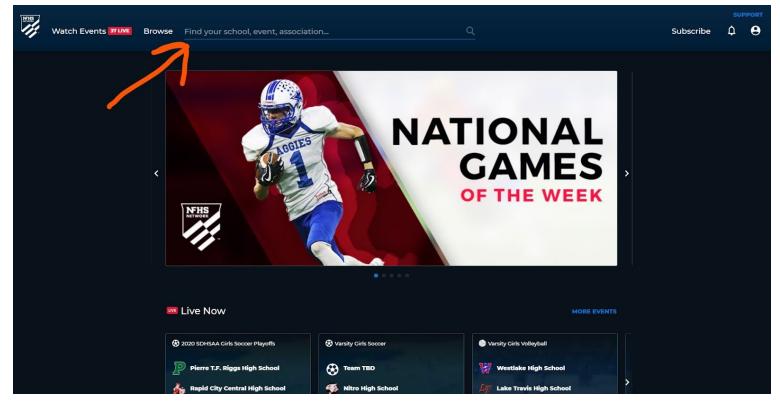

## **TO VIEW GAMES:**

1. Go to nfhsnetwork.com.

2. Search MACCRAY to find all scheduled events.

# 3. To receive notifications of upcoming events, hit Subscribe.