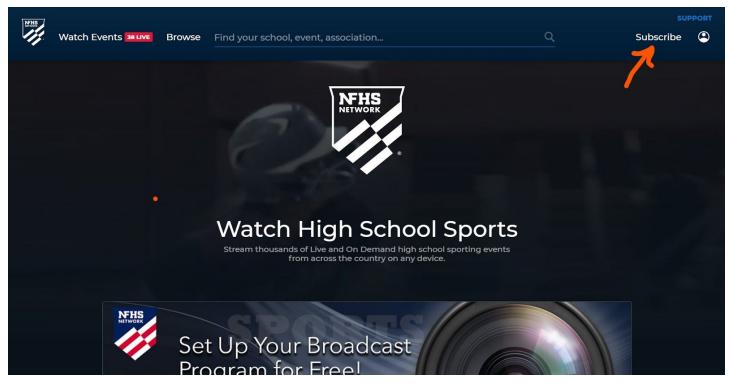

## TO SUBSCRIBE 1. Go to nfhsnetwork.com 2. Hit Subscribe



## 3. Enter your first and last name and email address

| Pass Account                                                                                              | School Payment                                                          |  |
|-----------------------------------------------------------------------------------------------------------|-------------------------------------------------------------------------|--|
| NOW, LET'S CREAT                                                                                          | TE YOUR ACCOUNT                                                         |  |
|                                                                                                           |