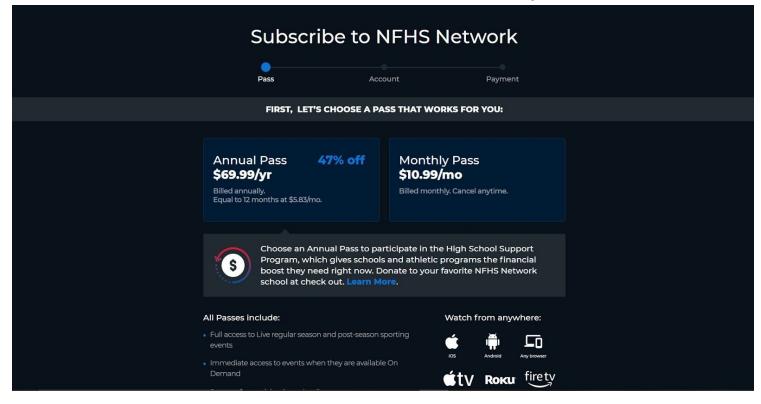

| Your password must contain:<br>at least 8 characters 1 uppercase 1 lowercase 1 number 1 special character |                                                                         |  |
| Yes, I want to receive event and game notifications and updates.                                          |                                                                         |  |
| By creating an account, you are agreeing to the <b>Terms and Conditions</b> , are over the                | e age of 13 and if under 18, have the permission of my parent/guardian. |  |
| Continue                                                                                                  |                                                                         |  |

#### 4. Select either the Annual or Monthly Plan



# 5. Enter your payment information

| 14 | Watch Events 38 LIVE | Browse | Find your school, event, associati | on                       |                      | ٩               | Subscribe | ۵ | 0 |
|----|----------------------|--------|------------------------------------|--------------------------|----------------------|-----------------|-----------|---|---|
|    |                      |        | Sub<br>Pass                        | SCRIBE TO N              |                      | work<br>Payment |           |   |   |
|    |                      |        | ¢ BACK                             | Add a payme              | nt method            |                 |           |   |   |
|    |                      |        | Name on Card                       |                          |