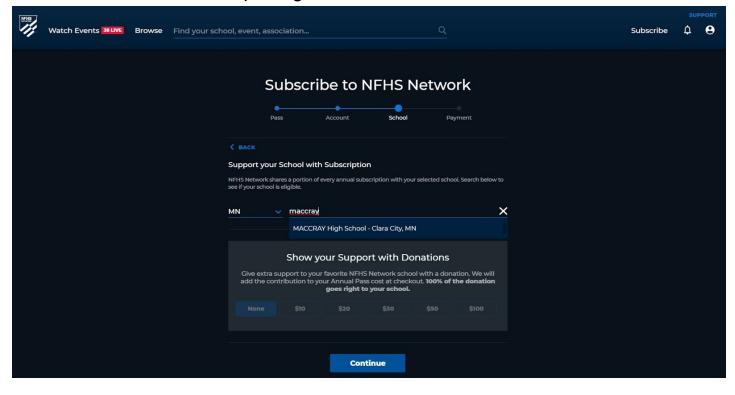

6. Select MN and search for MACCRAY because a portion of your annual subscription goes to MACCRAY Public Schools.