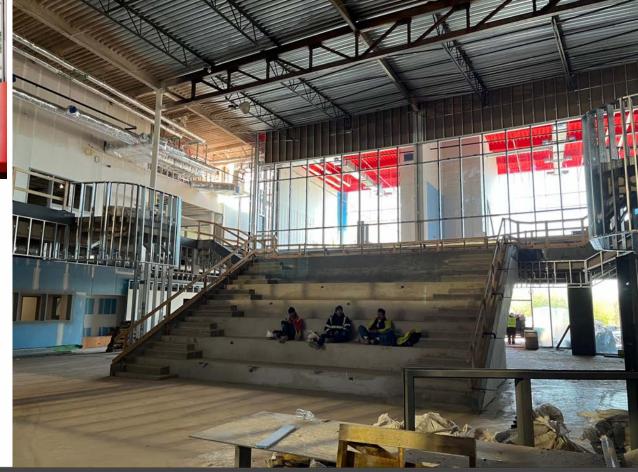

# Facilities, Planning and Construction November 13, 2023



#### Construction Update:

- Northwest HS Renovations & Additions
- Pike Replacement Middle School
- Perrin Elementary School #23
- Former Hatfield ES Remodel to Temp Administration Building
- Legacy Learning Center Parking Lot Expansion
- NISD Distribution Center HVAC Renovation



#### Northwest HS – Renovations & Additions























#### Pike Replacement Middle School





















## Perrin Elementary School #23





# Former Hatfield ES Renovation to Temp Administration Building









### **Legacy Learning Center – Parking Lot Expansion**



#### **NISD Distribution Center – HVAC Renovation**