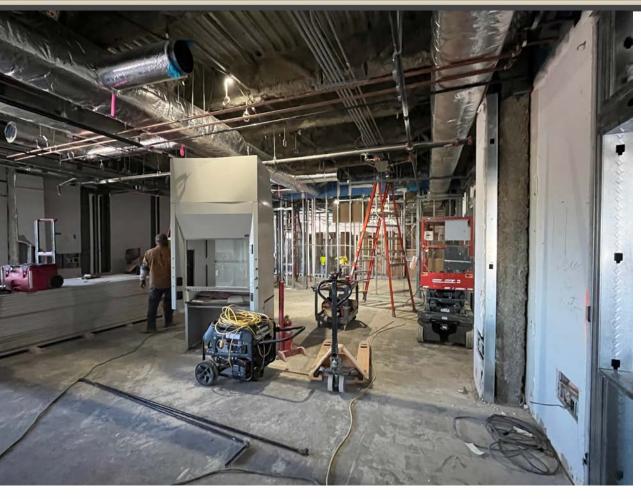

# Facilities, Planning and Construction November 13, 2023



#### Construction Update:

- Northwest HS Renovations & Additions
- Pike Replacement Middle School
- Perrin Elementary School #23
- Former Hatfield ES Remodel to Temp Administration Building
- Legacy Learning Center Parking Lot Expansion
- NISD Distribution Center HVAC Renovation



#### Northwest HS – Renovations & Additions























#### Pike Replacement Middle School





















## Perrin Elementary School #23





# Former Hatfield ES Renovation to Temp Administration Building









### **Legacy Learning Center – Parking Lot Expansion**



#### **NISD Distribution Center – HVAC Renovation**