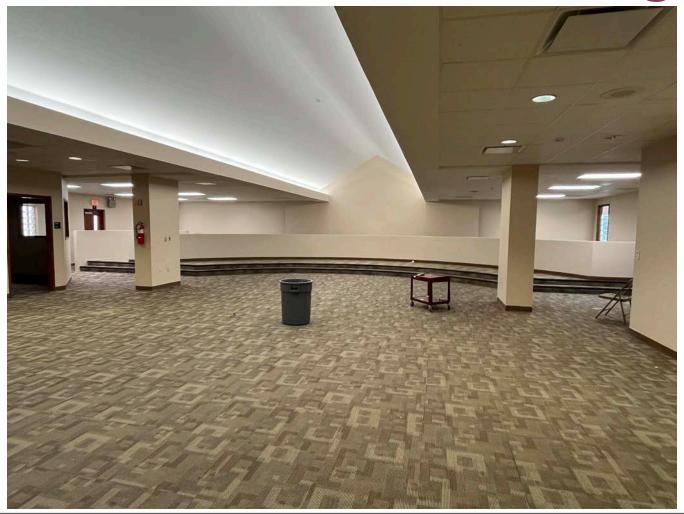

# Facilities, Planning and Construction November 13, 2023



#### Construction Update:

- Northwest HS Renovations & Additions
- Pike Replacement Middle School
- Perrin Elementary School #23
- Former Hatfield ES Remodel to Temp Administration Building
- Legacy Learning Center Parking Lot Expansion
- NISD Distribution Center HVAC Renovation



#### Northwest HS – Renovations & Additions























#### Pike Replacement Middle School





















## Perrin Elementary School #23





# Former Hatfield ES Renovation to Temp Administration Building









### **Legacy Learning Center – Parking Lot Expansion**



#### **NISD Distribution Center – HVAC Renovation**