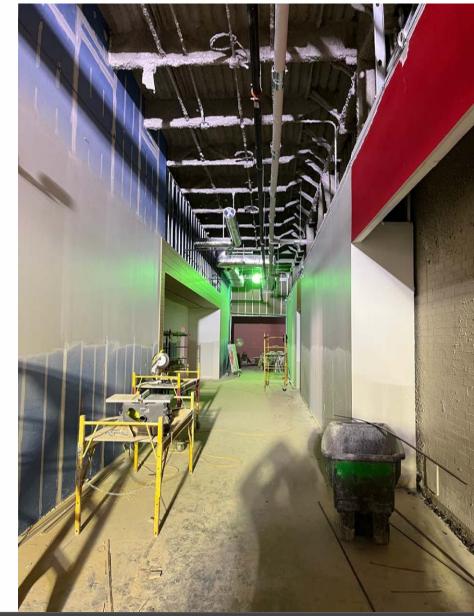

# Facilities, Planning and Construction November 13, 2023



#### Construction Update:

- Northwest HS Renovations & Additions
- Pike Replacement Middle School
- Perrin Elementary School #23
- Former Hatfield ES Remodel to Temp Administration Building
- Legacy Learning Center Parking Lot Expansion
- NISD Distribution Center HVAC Renovation



#### Northwest HS – Renovations & Additions























#### Pike Replacement Middle School





















## Perrin Elementary School #23





# Former Hatfield ES Renovation to Temp Administration Building









### **Legacy Learning Center – Parking Lot Expansion**



#### **NISD Distribution Center – HVAC Renovation**