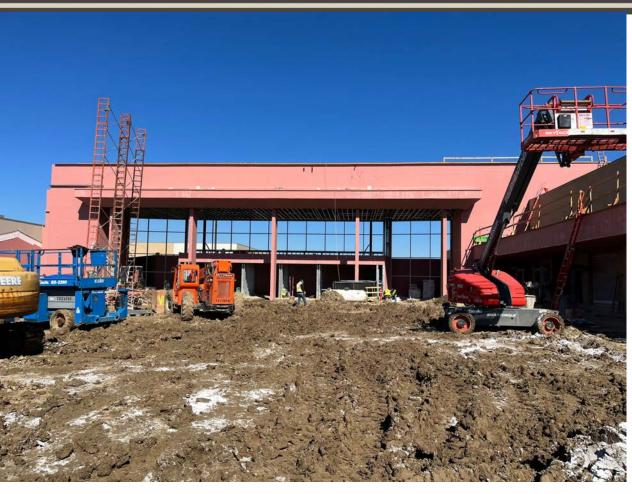

# Facilities, Planning and Construction November 13, 2023



#### Construction Update:

- Northwest HS Renovations & Additions
- Pike Replacement Middle School
- Perrin Elementary School #23
- Former Hatfield ES Remodel to Temp Administration Building
- Legacy Learning Center Parking Lot Expansion
- NISD Distribution Center HVAC Renovation



#### Northwest HS – Renovations & Additions























#### Pike Replacement Middle School





















## Perrin Elementary School #23





# Former Hatfield ES Renovation to Temp Administration Building









### **Legacy Learning Center – Parking Lot Expansion**



#### **NISD Distribution Center – HVAC Renovation**