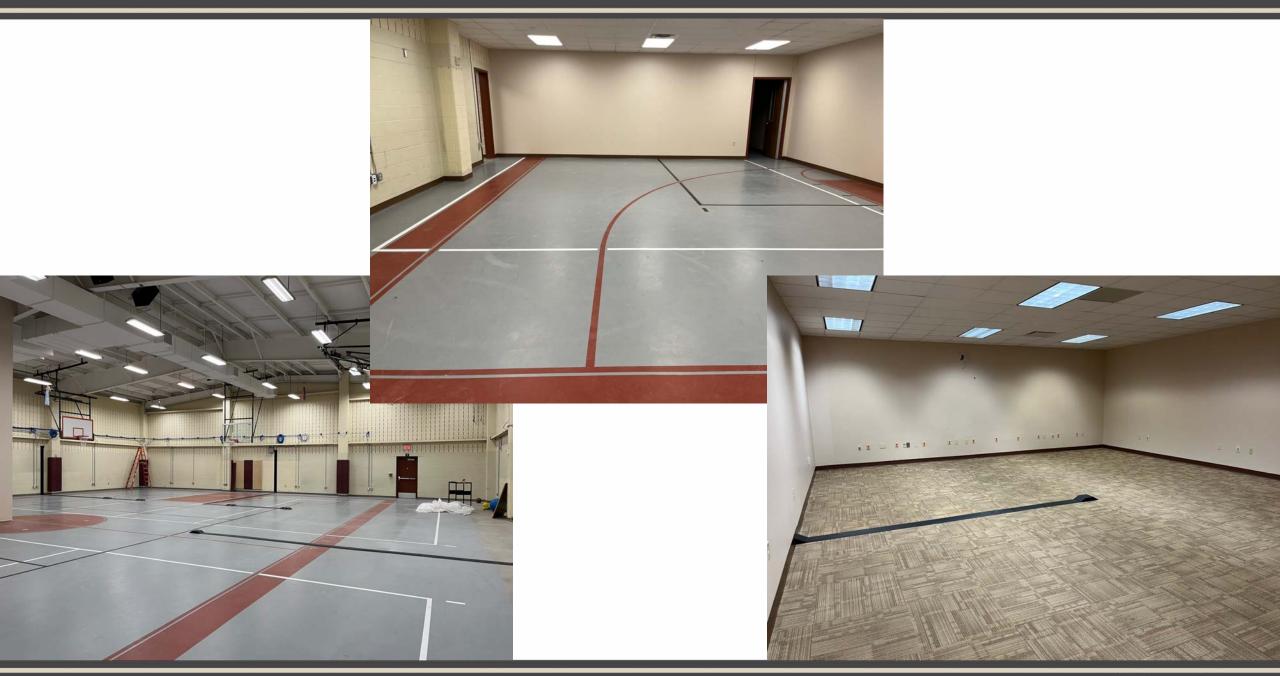

# Facilities, Planning and Construction November 13, 2023



#### Construction Update:

- Northwest HS Renovations & Additions
- Pike Replacement Middle School
- Perrin Elementary School #23
- Former Hatfield ES Remodel to Temp Administration Building
- Legacy Learning Center Parking Lot Expansion
- NISD Distribution Center HVAC Renovation



#### Northwest HS – Renovations & Additions























#### Pike Replacement Middle School





















## Perrin Elementary School #23





# Former Hatfield ES Renovation to Temp Administration Building









### **Legacy Learning Center – Parking Lot Expansion**



#### **NISD Distribution Center – HVAC Renovation**