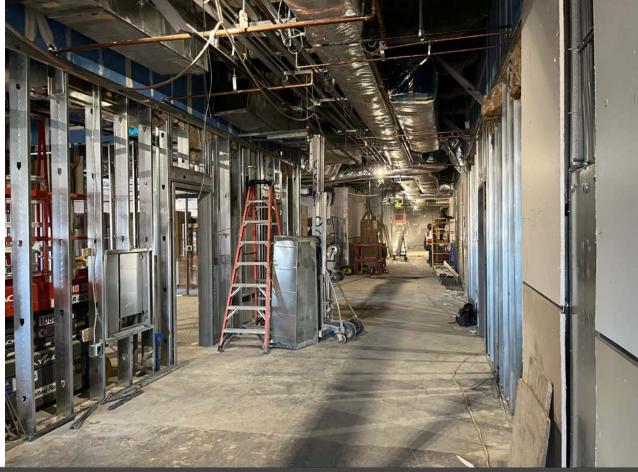

# Facilities, Planning and Construction November 13, 2023



#### Construction Update:

- Northwest HS Renovations & Additions
- Pike Replacement Middle School
- Perrin Elementary School #23
- Former Hatfield ES Remodel to Temp Administration Building
- Legacy Learning Center Parking Lot Expansion
- NISD Distribution Center HVAC Renovation



#### Northwest HS – Renovations & Additions























#### Pike Replacement Middle School





















## Perrin Elementary School #23





# Former Hatfield ES Renovation to Temp Administration Building









### **Legacy Learning Center – Parking Lot Expansion**



#### **NISD Distribution Center – HVAC Renovation**