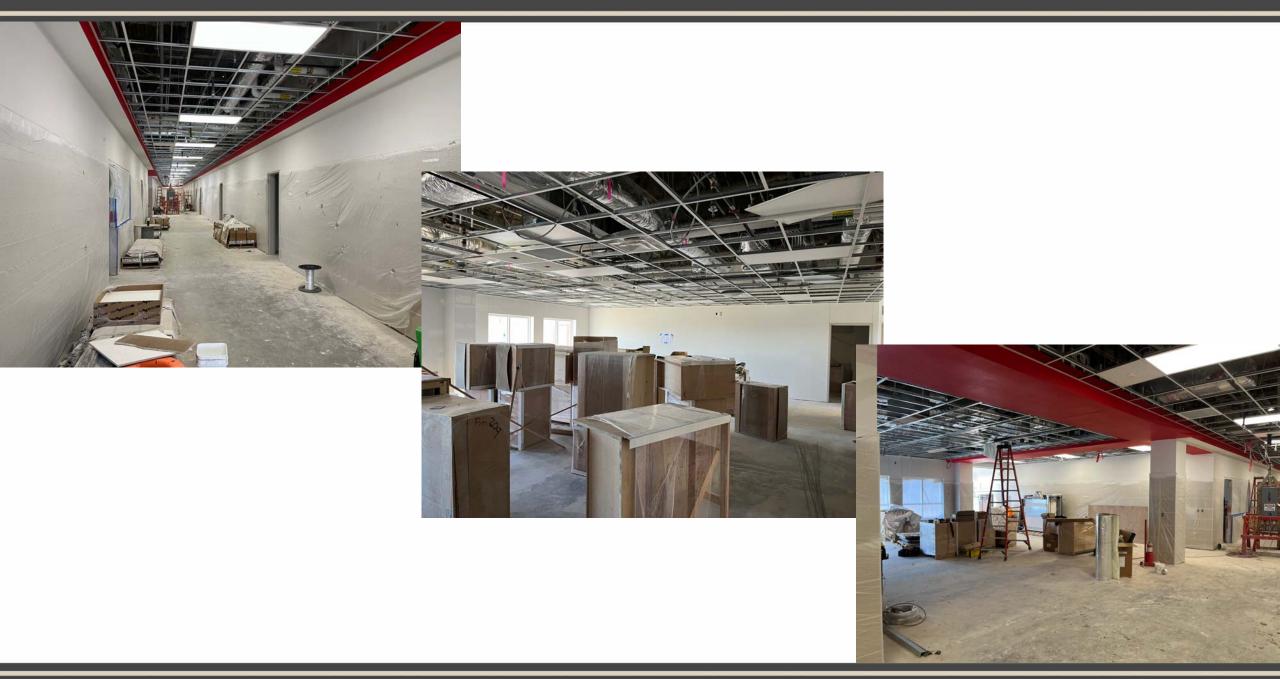

# Facilities, Planning and Construction November 13, 2023



#### Construction Update:

- Northwest HS Renovations & Additions
- Pike Replacement Middle School
- Perrin Elementary School #23
- Former Hatfield ES Remodel to Temp Administration Building
- Legacy Learning Center Parking Lot Expansion
- NISD Distribution Center HVAC Renovation



#### Northwest HS – Renovations & Additions























#### Pike Replacement Middle School





















## Perrin Elementary School #23





# Former Hatfield ES Renovation to Temp Administration Building









### **Legacy Learning Center – Parking Lot Expansion**



#### **NISD Distribution Center – HVAC Renovation**