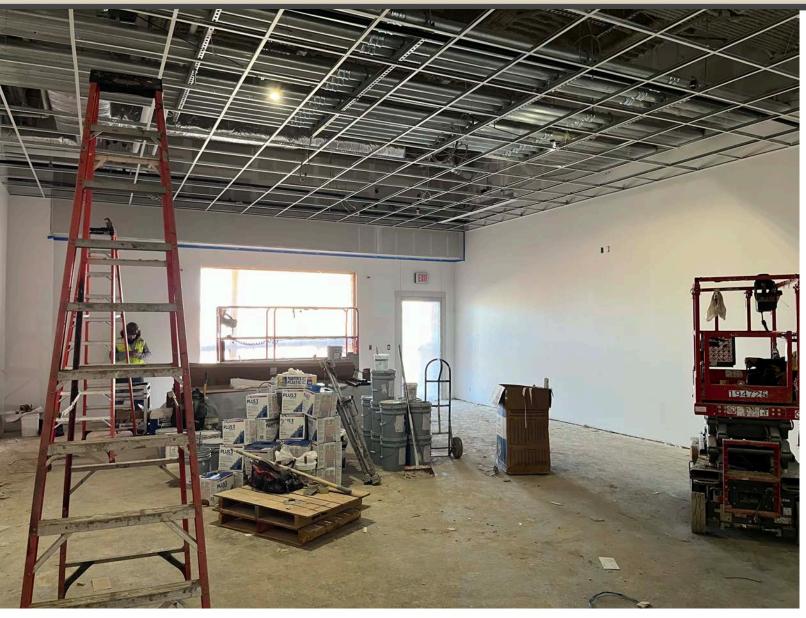

# Facilities, Planning and Construction November 13, 2023



#### Construction Update:

- Northwest HS Renovations & Additions
- Pike Replacement Middle School
- Perrin Elementary School #23
- Former Hatfield ES Remodel to Temp Administration Building
- Legacy Learning Center Parking Lot Expansion
- NISD Distribution Center HVAC Renovation



#### Northwest HS – Renovations & Additions























#### Pike Replacement Middle School





















## Perrin Elementary School #23





# Former Hatfield ES Renovation to Temp Administration Building









### **Legacy Learning Center – Parking Lot Expansion**



#### **NISD Distribution Center – HVAC Renovation**