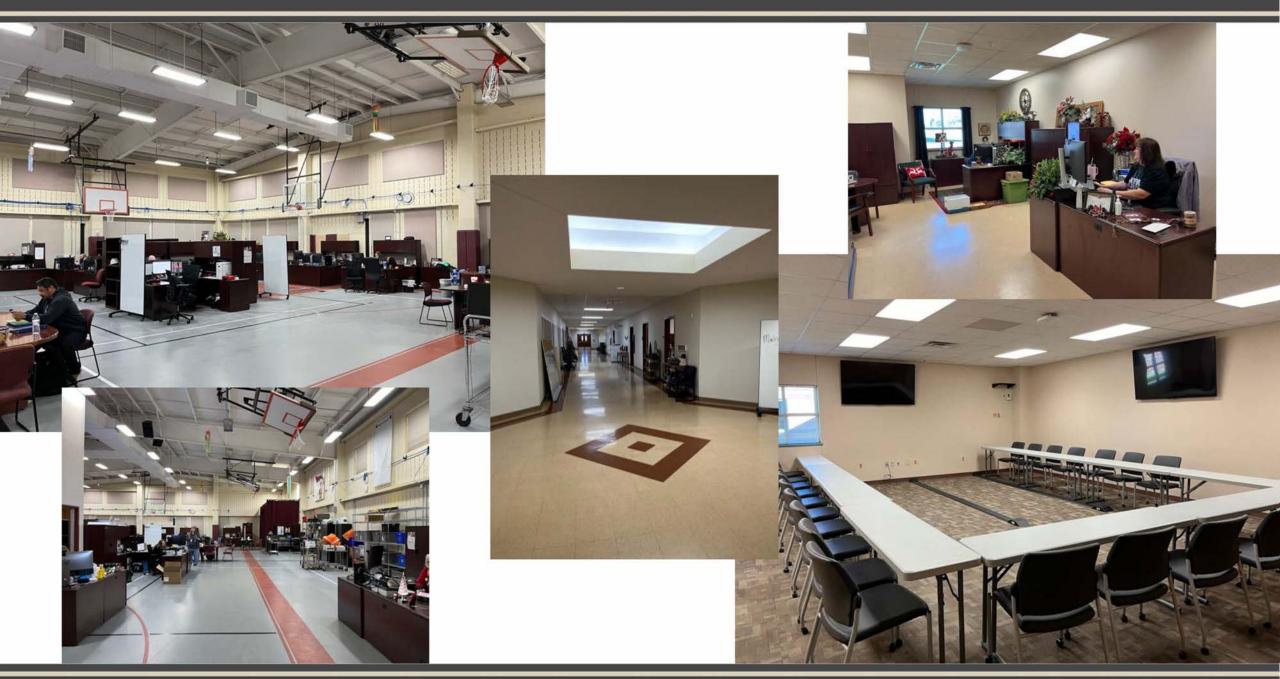

er 11, 2023



### Planning & Construction Update:

- Planning
  - Updated Schedule Early Childhood Centers
- Construction
  - Northwest HS Renovations & Additions
  - Pike Replacement Middle School
  - Perrin Elementary School #23
  - Former Hatfield ES Remodel to Temp Administration Building
  - NISD Distribution Center HVAC Renovation





#### Construction Update:

- Northwest HS Renovations & Additions
- Pike Replacement Middle School
- Perrin Elementary School #23
- Former Hatfield ES Remodel to Temp Administration Building
- NISD Distribution Center HVAC Renovation



#### Northwest HS – Renovations & Additions















#### Pike Replacement Middle School

















## Perrin Elementary School #23





# Former Hatfield ES Renovation to Temp Administration Building









#### **NISD Distribution Center – HVAC Renovation**