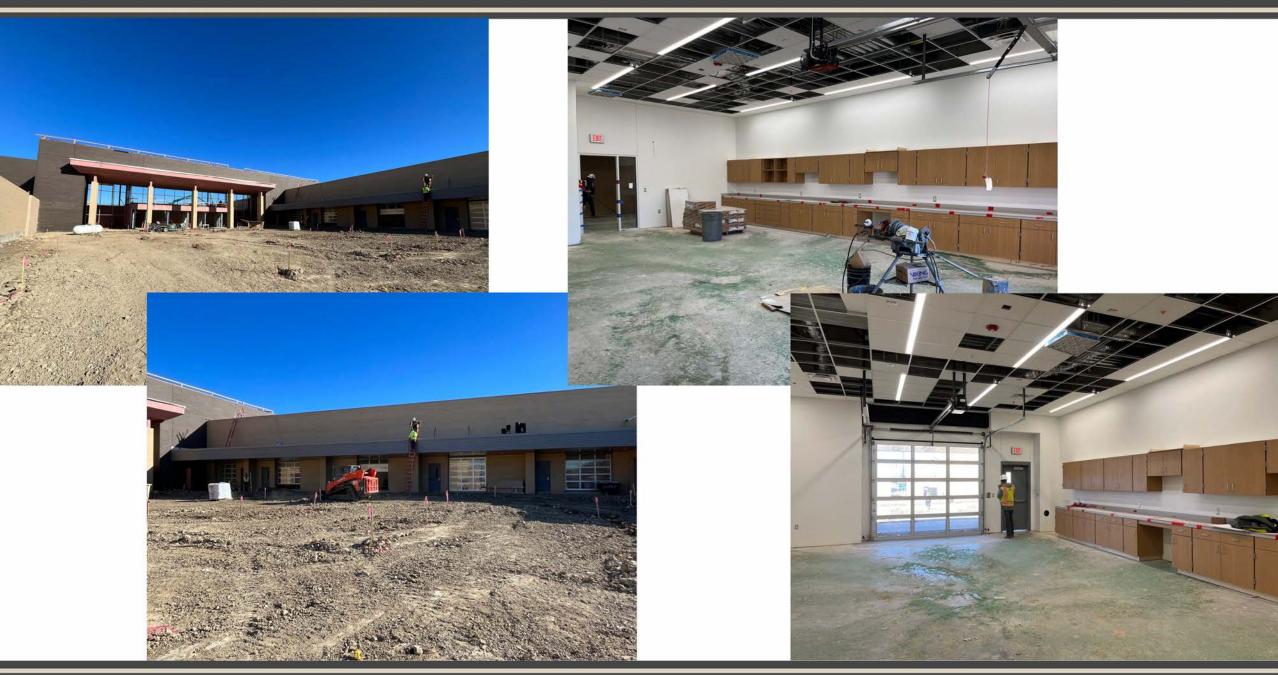

# Facilities, Planning and Construction December 11, 2023



### Planning & Construction Update:

- Planning
  - Updated Schedule Early Childhood Centers
- Construction
  - Northwest HS Renovations & Additions
  - Pike Replacement Middle School
  - Perrin Elementary School #23
  - Former Hatfield ES Remodel to Temp Administration Building
  - NISD Distribution Center HVAC Renovation





#### Construction Update:

- Northwest HS Renovations & Additions
- Pike Replacement Middle School
- Perrin Elementary School #23
- Former Hatfield ES Remodel to Temp Administration Building
- NISD Distribution Center HVAC Renovation



#### Northwest HS – Renovations & Additions















#### Pike Replacement Middle School

















## Perrin Elementary School #23





# Former Hatfield ES Renovation to Temp Administration Building









#### **NISD Distribution Center – HVAC Renovation**