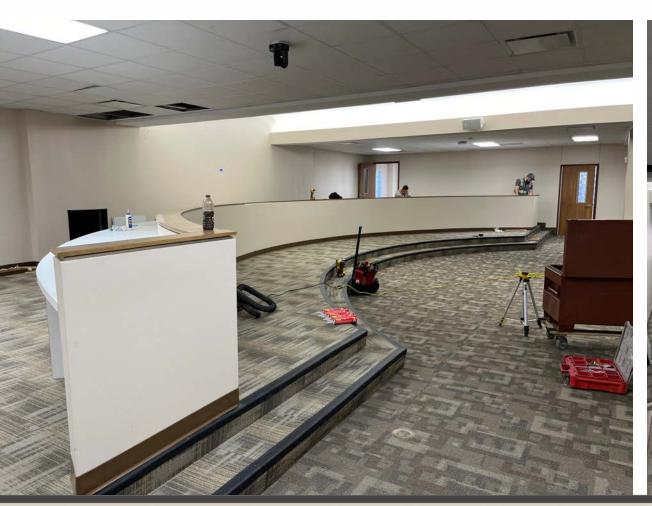

cember 11, 2023



### Planning & Construction Update:

- Planning
  - Updated Schedule Early Childhood Centers
- Construction
  - Northwest HS Renovations & Additions
  - Pike Replacement Middle School
  - Perrin Elementary School #23
  - Former Hatfield ES Remodel to Temp Administration Building
  - NISD Distribution Center HVAC Renovation





#### Construction Update:

- Northwest HS Renovations & Additions
- Pike Replacement Middle School
- Perrin Elementary School #23
- Former Hatfield ES Remodel to Temp Administration Building
- NISD Distribution Center HVAC Renovation



#### Northwest HS – Renovations & Additions















#### Pike Replacement Middle School

















## Perrin Elementary School #23





# Former Hatfield ES Renovation to Temp Administration Building









#### **NISD Distribution Center – HVAC Renovation**