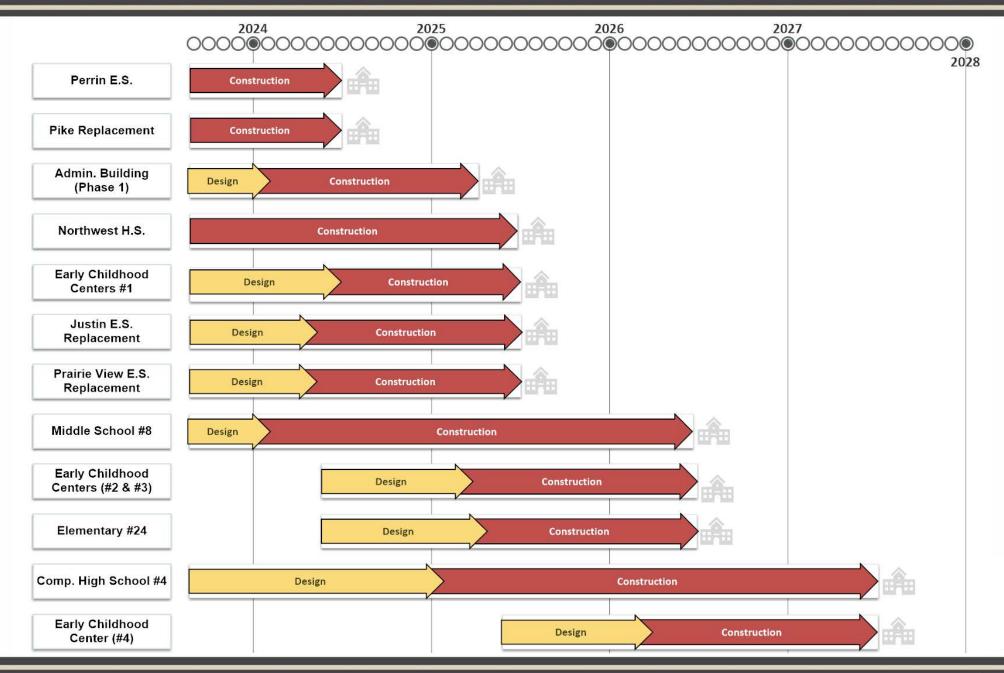

### Planning & Construction Update:

- Planning
  - Updated Schedule Early Childhood Centers
- Construction
  - Northwest HS Renovations & Additions
  - Pike Replacement Middle School
  - Perrin Elementary School #23
  - Former Hatfield ES Remodel to Temp Administration Building
  - NISD Distribution Center HVAC Renovation