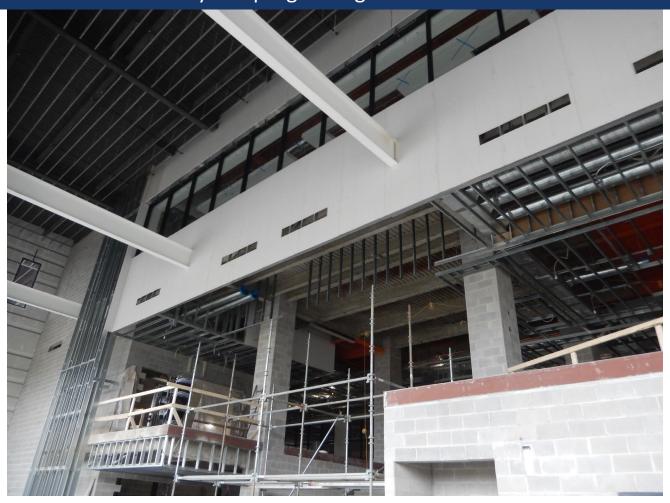

- CMU work on all floors continued.
- Ceilings continued on Levels 4 and 3.
- Metal stud and drywall work continuing on all levels.
- Window glazing continued on all Levels.
- ➤ Electrical devices and lighting continued on Levels 4 and 3.
- Plumbing above ceiling continued on all floors.

#### Upcoming Work / Look Ahead:

- CMU work should near completion.
- Ceilings to continue on Levels 4 and 3.
- Curtainwalls and glazing to continue.
- Ductwork installation to continue.
- > Electrical and plumbing wall rough-ins to continue with masonry and electrical devices being installed.
- > Drilling for the geothermal wells is scheduled to continue



### Curtain wall framing work progressing





### Soffit framing and plywood at exterior progressing





#### Drywall progressing in common area





### Framing for trophy cases progressing





### Railings and mesh panels arriving on site





### In-wall brackets for casework being installed





### Curtain wall framing progressing at Culinary Arts





### Epoxy flooring mockup installed