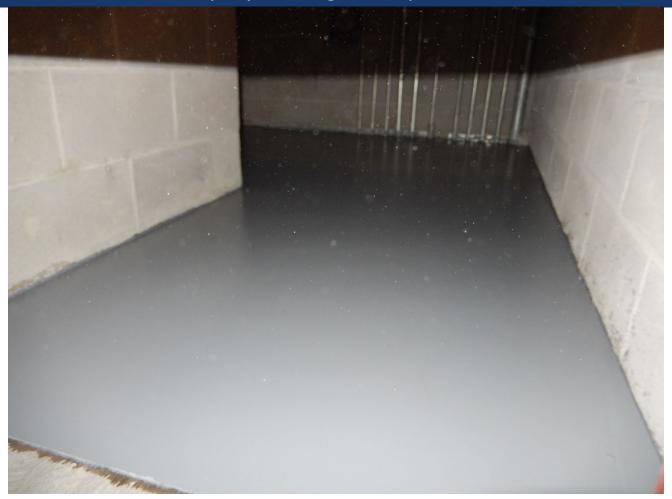

ove ceiling continued on all floors.

#### Upcoming Work / Look Ahead:

- CMU work should near completion.
- Ceilings to continue on Levels 4 and 3.
- Curtainwalls and glazing to continue.
- Ductwork installation to continue.
- > Electrical and plumbing wall rough-ins to continue with masonry and electrical devices being installed.
- > Drilling for the geothermal wells is scheduled to continue



### Curtain wall framing work progressing





### Soffit framing and plywood at exterior progressing





#### Drywall progressing in common area





### Framing for trophy cases progressing





### Railings and mesh panels arriving on site





### In-wall brackets for casework being installed





### Curtain wall framing progressing at Culinary Arts





### Epoxy flooring mockup installed