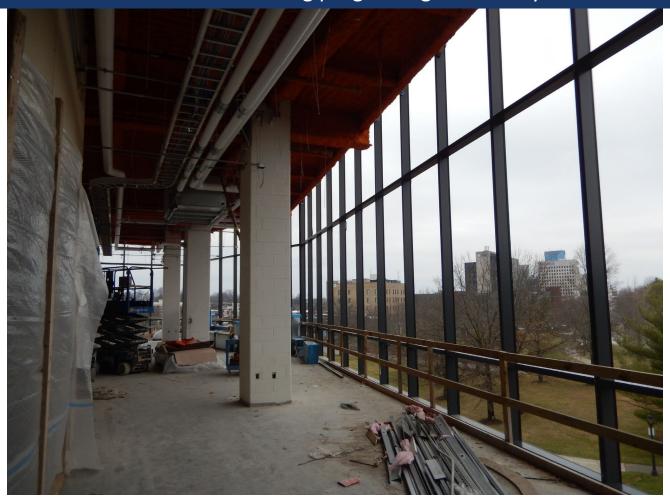

ontinued on Levels 4 and 3.
- Plumbing above ceiling continued on all floors.

#### Upcoming Work / Look Ahead:

- CMU work should near completion.
- Ceilings to continue on Levels 4 and 3.
- Curtainwalls and glazing to continue.
- Ductwork installation to continue.
- > Electrical and plumbing wall rough-ins to continue with masonry and electrical devices being installed.
- > Drilling for the geothermal wells is scheduled to continue



### Curtain wall framing work progressing





### Soffit framing and plywood at exterior progressing





#### Drywall progressing in common area





### Framing for trophy cases progressing





### Railings and mesh panels arriving on site





### In-wall brackets for casework being installed





### Curtain wall framing progressing at Culinary Arts





### Epoxy flooring mockup installed