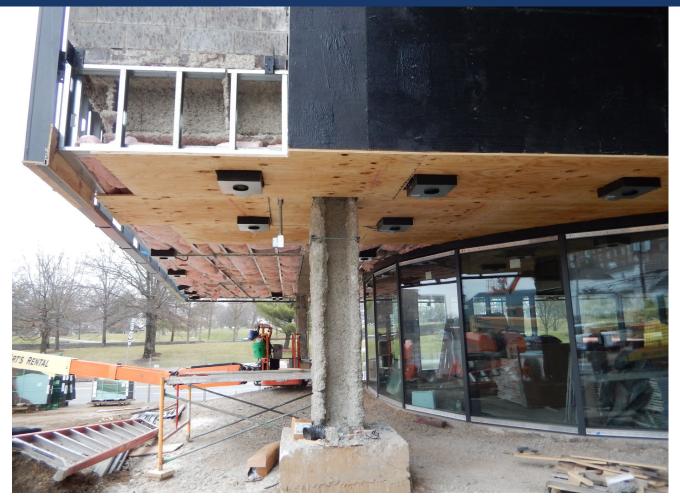

#### Completed Work:

- CMU work on all floors continued.
- Ceilings continued on Levels 4 and 3.
- Metal stud and drywall work continuing on all levels.
- Window glazing continued on all Levels.
- ➤ Electrical devices and lighting continued on Levels 4 and 3.
- Plumbing above ceiling continued on all floors.

#### Upcoming Work / Look Ahead:

- CMU work should near completion.
- Ceilings to continue on Levels 4 and 3.
- Curtainwalls and glazing to continue.
- Ductwork installation to continue.
- > Electrical and plumbing wall rough-ins to continue with masonry and electrical devices being installed.
- > Drilling for the geothermal wells is scheduled to continue



### Curtain wall framing work progressing





### Soffit framing and plywood at exterior progressing





#### Drywall progressing in common area





### Framing for trophy cases progressing





### Railings and mesh panels arriving on site





### In-wall brackets for casework being installed





### Curtain wall framing progressing at Culinary Arts





### Epoxy flooring mockup installed