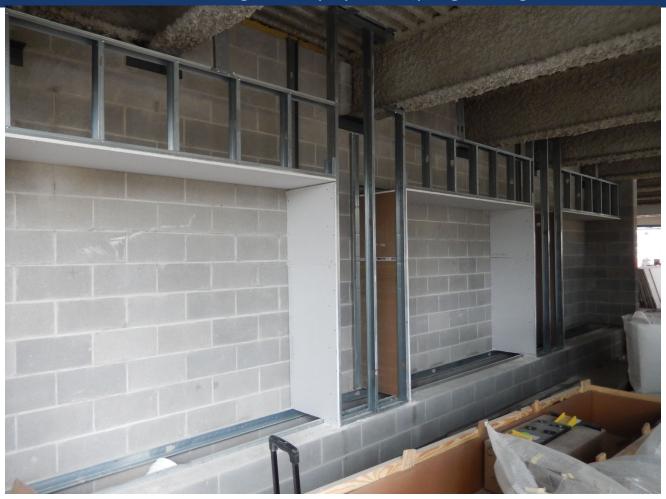

continued on Levels 4 and 3.
- Metal stud and drywall work continuing on all levels.
- Window glazing continued on all Levels.
- ➤ Electrical devices and lighting continued on Levels 4 and 3.
- Plumbing above ceiling continued on all floors.

#### Upcoming Work / Look Ahead:

- CMU work should near completion.
- Ceilings to continue on Levels 4 and 3.
- Curtainwalls and glazing to continue.
- Ductwork installation to continue.
- > Electrical and plumbing wall rough-ins to continue with masonry and electrical devices being installed.
- > Drilling for the geothermal wells is scheduled to continue



### Curtain wall framing work progressing





### Soffit framing and plywood at exterior progressing





#### Drywall progressing in common area





### Framing for trophy cases progressing





### Railings and mesh panels arriving on site





### In-wall brackets for casework being installed





### Curtain wall framing progressing at Culinary Arts





### Epoxy flooring mockup installed