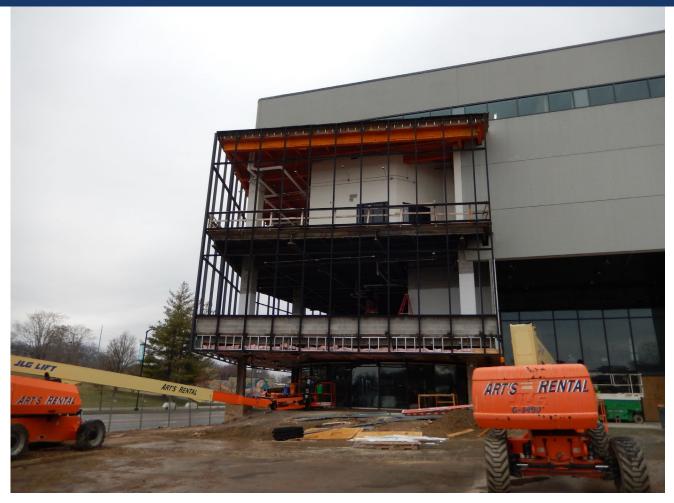

#### Completed Work:

- CMU work on all floors continued.
- Ceilings continued on Levels 4 and 3.
- Metal stud and drywall work continuing on all levels.
- Window glazing continued on all Levels.
- ➤ Electrical devices and lighting continued on Levels 4 and 3.
- Plumbing above ceiling continued on all floors.

#### Upcoming Work / Look Ahead:

- CMU work should near completion.
- Ceilings to continue on Levels 4 and 3.
- Curtainwalls and glazing to continue.
- Ductwork installation to continue.
- > Electrical and plumbing wall rough-ins to continue with masonry and electrical devices being installed.
- > Drilling for the geothermal wells is scheduled to continue



### Curtain wall framing work progressing





### Soffit framing and plywood at exterior progressing





#### Drywall progressing in common area





### Framing for trophy cases progressing





### Railings and mesh panels arriving on site





### In-wall brackets for casework being installed





### Curtain wall framing progressing at Culinary Arts





### Epoxy flooring mockup installed