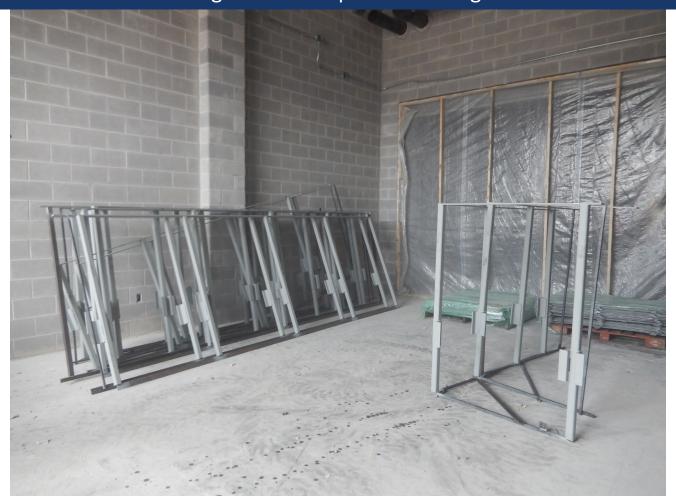

all work continuing on all levels.
- Window glazing continued on all Levels.
- ➤ Electrical devices and lighting continued on Levels 4 and 3.
- Plumbing above ceiling continued on all floors.

#### Upcoming Work / Look Ahead:

- CMU work should near completion.
- Ceilings to continue on Levels 4 and 3.
- Curtainwalls and glazing to continue.
- Ductwork installation to continue.
- > Electrical and plumbing wall rough-ins to continue with masonry and electrical devices being installed.
- > Drilling for the geothermal wells is scheduled to continue



### Curtain wall framing work progressing





### Soffit framing and plywood at exterior progressing





#### Drywall progressing in common area





### Framing for trophy cases progressing





### Railings and mesh panels arriving on site





### In-wall brackets for casework being installed





### Curtain wall framing progressing at Culinary Arts





### Epoxy flooring mockup installed