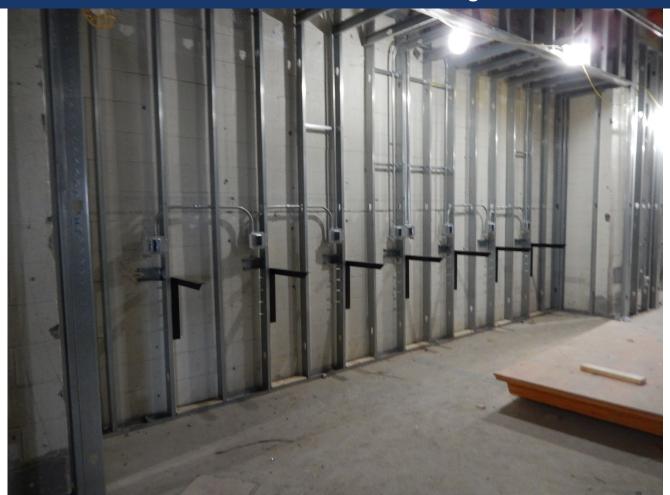

tinued on all Levels.
- ➤ Electrical devices and lighting continued on Levels 4 and 3.
- Plumbing above ceiling continued on all floors.

#### Upcoming Work / Look Ahead:

- CMU work should near completion.
- Ceilings to continue on Levels 4 and 3.
- Curtainwalls and glazing to continue.
- Ductwork installation to continue.
- > Electrical and plumbing wall rough-ins to continue with masonry and electrical devices being installed.
- > Drilling for the geothermal wells is scheduled to continue



### Curtain wall framing work progressing





### Soffit framing and plywood at exterior progressing





#### Drywall progressing in common area





### Framing for trophy cases progressing





### Railings and mesh panels arriving on site





### In-wall brackets for casework being installed





### Curtain wall framing progressing at Culinary Arts





### Epoxy flooring mockup installed