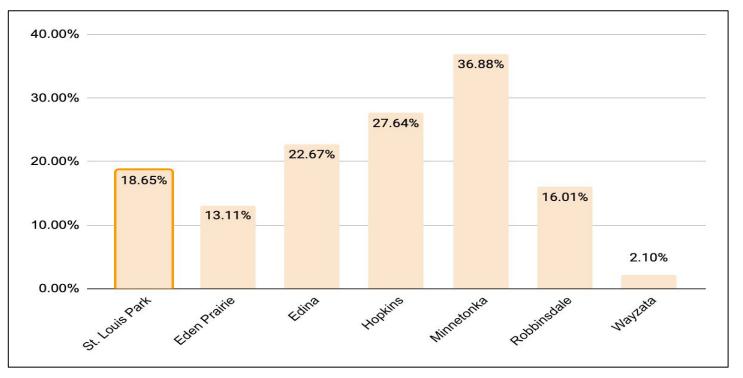

# Open Enrollment Mid-Range in Comparison to Neighbors: % of total student population

Source: MARSS year end data FY 2023