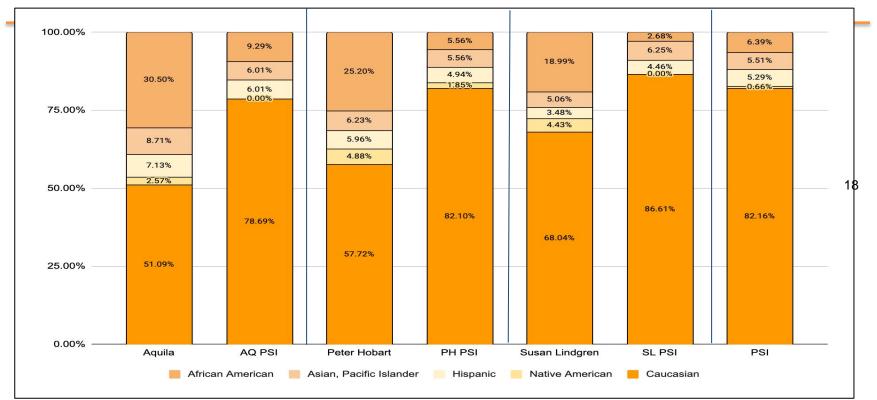

# **Resident** K-5 Students Choose PSI

| Home attendance<br>area | K-5 Resident<br>enrolled at PSI | K-5 Resident<br>Enrolled at<br>Boundary School | % enrolled at<br>PSI |
|-------------------------|---------------------------------|------------------------------------------------|----------------------|
| Aquila                  | 183                             | 505                                            | 26.60% <sup>17</sup> |
| Peter Hobart            | 162                             | 369                                            | 30.51%               |
| Susan Lindgren          | 112                             | 316                                            | 26.17%               |

# Racial Makeup of **Resident** K-5 Students Enrolled at Boundary School and PSI