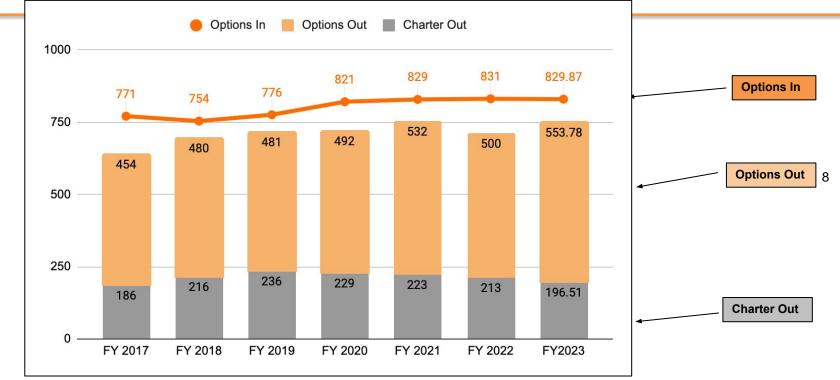

# **Continued Net Gains in Enrollment Options**

Source: MARSS year end data FY 2024