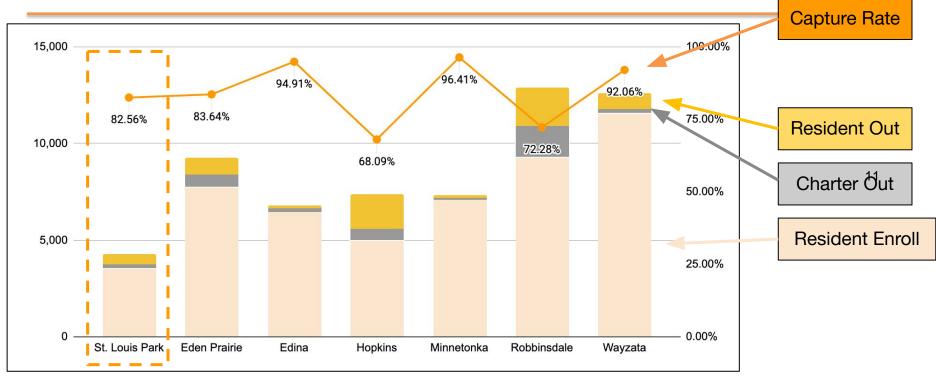

## Steady Resident Capture Rate

(of families choosing public school)

Source: MARSS year end data FY 2018 - 2023

### St. Louis Park Families Choose Other Public Schools

(districts enrolling 20 or more SLP students in FY 2023)

|             | FY2017                  | FY2018 | FY2019 | FY2020 | FY2021 | FY2022 | FY2023 |            |                             |  |
|-------------|-------------------------|--------|--------|--------|--------|--------|--------|------------|-----------------------------|--|
|             | Net incoming/(outgoing) |        |        |        |        |        |        | ADM<br>Out | Net incoming/<br>(outgoing) |  |
| Minneapolis | 398                     | 378    | 381    | 425    | 414    | 469    | 500    | 39         | 461                         |  |
| Hopkins     | (19)                    | (33)   | (22)   | (46)   | (39)   | (54)   | 112    | 170        | (59)                        |  |
| Robbinsdale | 63                      | 77     | 75     | 86     | 91     | 98     | 122    | 22         | 100                         |  |
| Edina       | (96)                    | (89)   | (88)   | (86)   | (114)  | (114)  | 5      | 119        | (114)                       |  |
| Minnetonka  | (64)                    | (60)   | (81)   | (88)   | (94)   | (102)  | 2      | 121        | (119)                       |  |

Source: MARSS year end data FY 2023