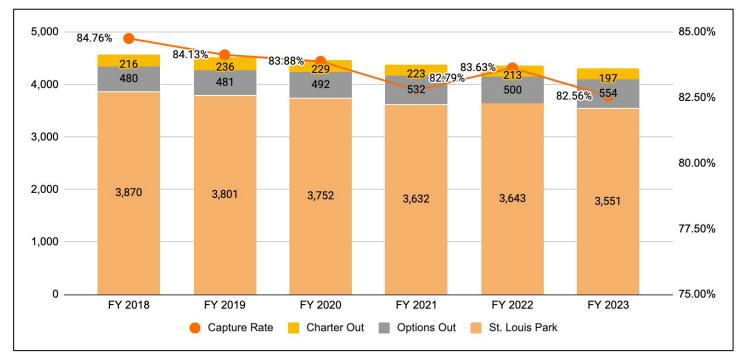

## Steady Resident Capture Rate

(of families choosing public school)

Source: MARSS year end data FY 2018 - 2023