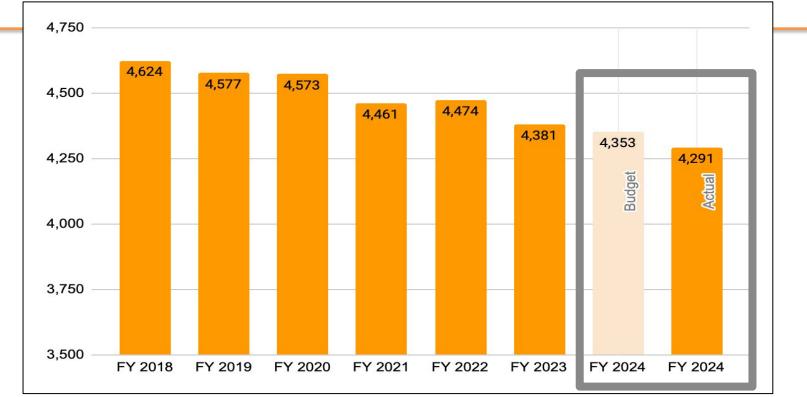

# FY 2024 Enrollment

### K-12 enrollment down from trends and projections

4

### K-12 Enrollment down 62 students (1.4%) from budget

Source: MARSS fall data FY 2017- 2023; Dec. 1, 2023 PowerSchool FY 2024

# FY 2024 Preliminary Fall Enrollment

|                                       | 12/3/2023 |     |     |     |     |     |     |     |     |     |     |     |     |       |
|---------------------------------------|-----------|-----|-----|-----|-----|-----|-----|-----|-----|-----|-----|-----|-----|-------|
| FY 2024 (Fall 2023) Actual Enrollment |           |     |     |     |     |     |     |     |     |     |     |     |     |       |
| School                                | к         | 1   | 2   | 3   | 4   | 5   | 6   | 7   | 8   | 9   | 10  | 11  | 12  | K-12  |
| Aquila                                | 83        | 76  | 90  | 76  | 92  | 86  |     |     |     |     |     |     |     | 503   |
| Peter Hobart                          | 85        | 52  | 71  | 67  | 98  | 90  |     |     |     |     |     |     |     | 463   |
| Susan Lindgren                        | 72        | 66  | 89  | 59  | 69  | 63  |     |     |     |     |     |     |     | 418   |
| Park Immersion                        | 90        | 91  | 94  | 83  | 82  | 85  |     |     |     |     |     |     |     | 525   |
| Elem Total                            | 330       | 285 | 344 | 285 | 341 | 324 | -   | -   | -   | -   | -   | -   | -   | 1,909 |
| SLP Middle                            |           |     |     |     |     |     | 313 | 320 | 316 |     |     |     |     | 949   |
| SLP Senior                            |           |     |     |     |     |     |     |     |     | 323 | 361 | 377 | 372 | 1,433 |
| Secondary Total                       | -         | -   | -   | -   | -   | -   | 313 | 320 | 316 | 323 | 361 | 377 | 372 | 2,382 |
| K-12 Total                            | 330       | 285 | 344 | 285 | 341 | 324 | 313 | 320 | 316 | 323 | 361 | 377 | 372 | 4,291 |

Source: Dec. 1, 2023 PowerSchool FY 2024

December 12, 2023 School Board Meeting

7