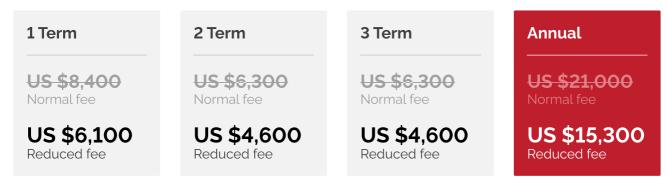

3A Svyatoshinsky Provulok, Kyiv, Ukraine, O3115 +38 O44 452 2792 (93) kyiv.qsi.org

# Tuition Fees 2024 - 2025

### **Application Fee**

All new applicants are required to submit a one-time non-refundable fee of \$300.

### **Capital Fund Fee**

Annual Capital Fund fee of \$1,600 is paid for the age groups of 5 years old and above. This amount can be paid in full or divided into terms.

### 5 Year-Old Class and Above



# 2, 3 and 4 Year-Old Class

| 1 Term            | 2 Term            | 3 Term            | Annual             |
|-------------------|-------------------|-------------------|--------------------|
| <b>US \$4,500</b> | <b>US \$3,600</b> | <b>US \$3,600</b> | <b>US \$11,800</b> |
| Normal fee        | Normal fee        | Normal fee        | Normal fee         |
| <b>US \$3,200</b> | <b>US \$2,400</b> | <b>US \$2,400</b> | US \$8,000         |
| Reduced fee       | Reduced fee       | Reduced fee       | Reduced fee        |

## Transportation

Round Trip Service

| 1 Term   | 2 Term   | 3 Term   | Annual     |
|----------|----------|----------|------------|
| US \$800 | US \$600 | US \$600 | US \$2,000 |