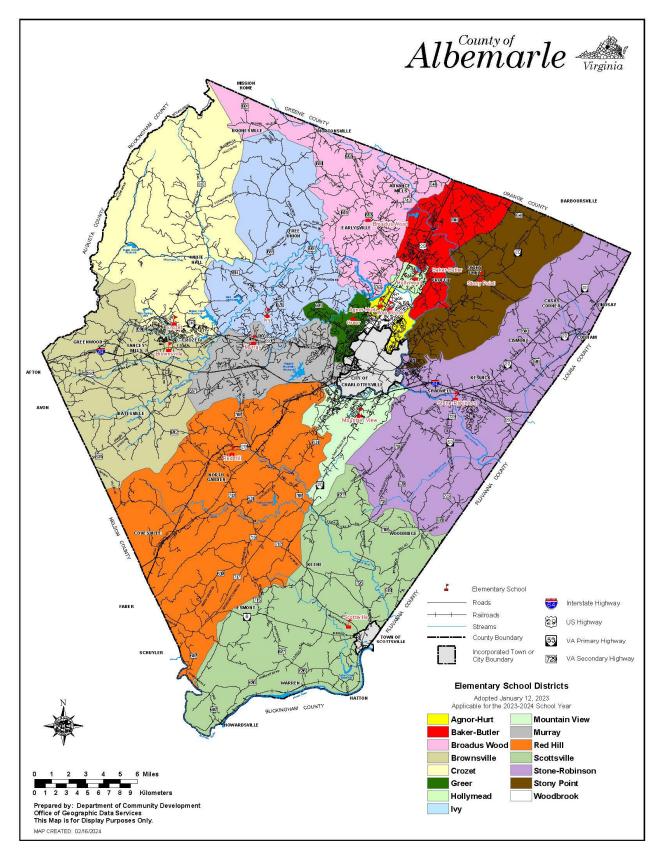

| Western Albemarle                      |

<sup>\*</sup>Student body splits at the middle school level:

- Agnor-Hurt Elementary School students will continue to either Burley or Journey Middle School and then Albemarle High School.
- Stony Point Elementary School students will continue to either Burley Middle School and then Monticello High School, or Lakeside Middle School followed by Albemarle High School.
- Mountain View and Stone-Robinson Elementary School students will continue to either Burley or Walton Middle School and then Monticello High School.

Burley Middle School students will attend either Albemarle or Monticello High School.

<sup>\*\*</sup>Student body splits at the high school level:



# **School Locations**





# **Elementary School Districts**



School Locations: D-7



# Middle School Districts





# **High School Districts**





# Overview of School Budgets

School budgets are primarily driven by and developed based on projected student enrollment and demographics. Most budgeted funds can be attributed to staff compensation. Schools are provided staffing resources based on the Division's staffing standards and formulas. The remaining budget is allocated for general operations and determined by various factors, including student enrollment and demographics. Section G contains detailed information about these budget factors and allocations.

## **FY 2024/25 Changes**

Changes in School Budgets are described in Section A and include:

# **Baseline Adjustment**

Baseline and Technical Adjustments Mid-year Compensation Changes

#