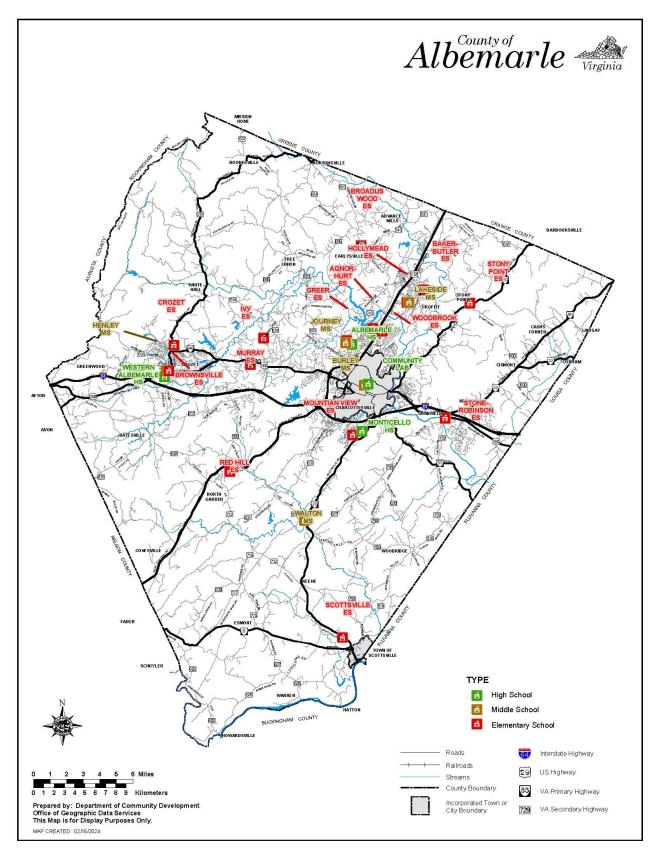

# **School Locations**

# **Elementary School Districts**

School Locations: D-7