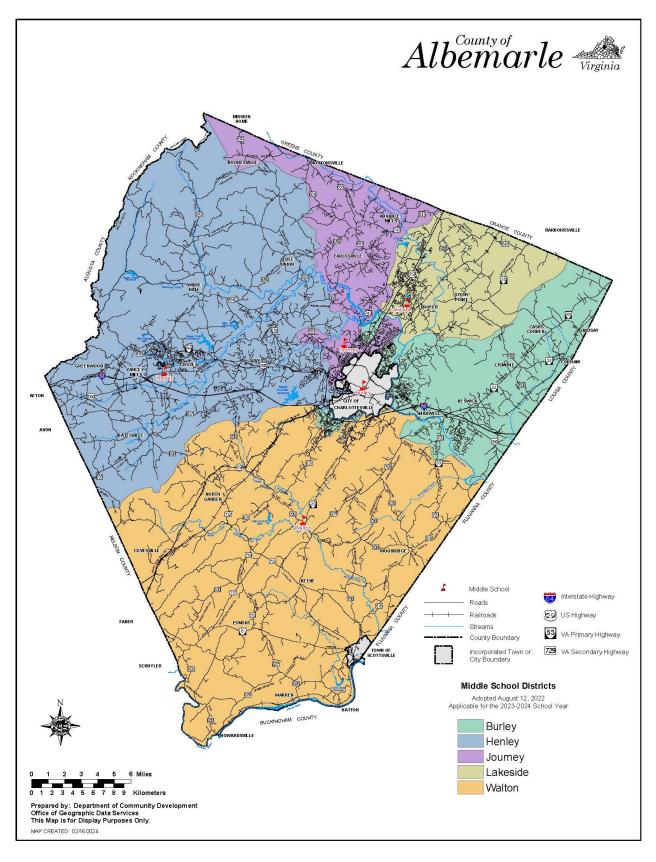

|

<sup>\*</sup>Student body splits at the middle school level:

- Agnor-Hurt Elementary School students will continue to either Burley or Journey Middle School and then Albemarle High School.
- Stony Point Elementary School students will continue to either Burley Middle School and then Monticello High School, or Lakeside Middle School followed by Albemarle High School.
- Mountain View and Stone-Robinson Elementary School students will continue to either Burley or Walton Middle School and then Monticello High School.

Burley Middle School students will attend either Albemarle or Monticello High School.

<sup>\*\*</sup>Student body splits at the high school level:



# **School Locations**





# **Elementary School Districts**



School Locations: D-7



# Middle School Districts





# **High School Districts**





# Overview of School Budgets

School budgets are primarily driven by and developed based on projected student enrollment and demographics. Most budgeted funds can be attributed to staff compensation. Schools are provided staffing resources based on the Division's staffing standards and formulas. The remaining budget is allocated for general operations and determined by various factors, including student enrollment and demographics. Section G contains detailed information about these budget factors and allocations.

## **FY 2024/25 Changes**

Changes in School Budgets are described in Section A and include:

# **Baseline Adjustment**

Baseline and Technical Adjustments Mid-year Compensation Changes

## Technical and Non-Discretionary

Health Care VRS Ret