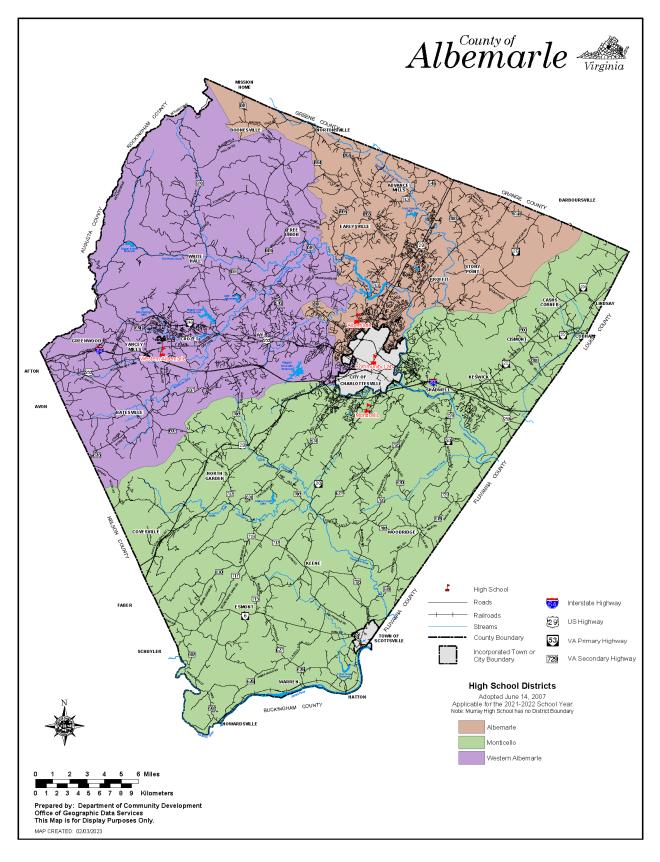

ody splits at the middle school level:

- Agnor-Hurt Elementary School students will continue to either Burley or Journey Middle School and then Albemarle High School.
- Stony Point Elementary School students will continue to either Burley Middle School and then Monticello High School, or Lakeside Middle School followed by Albemarle High School.
- Mountain View and Stone-Robinson Elementary School students will continue to either Burley or Walton Middle School and then Monticello High School.

Burley Middle School students will attend either Albemarle or Monticello High School.

<sup>\*\*</sup>Student body splits at the high school level:



# **School Locations**





# **Elementary School Districts**



School Locations: D-7



# Middle School Districts





# **High School Districts**





# Overview of School Budgets

School budgets are primarily driven by and developed based on projected student enrollment and demographics. Most budgeted funds can be attributed to staff compensation. Schools are provided staffing resources based on the Division's staffing standards and formulas. The remaining budget is allocated for general operations and determined by various factors, including student enrollment and demographics. Section G contains detailed information about these budget factors and allocations.

## **FY 2024/25 Changes**

Changes in School Budgets are described in Section A and include:

# **Baseline Adjustment**

Baseline and Technical Adjustments Mid-year Compensation Changes

## Technical and Non-Discretionary

Health Care VRS Retirement Contractual Budgeted Enro