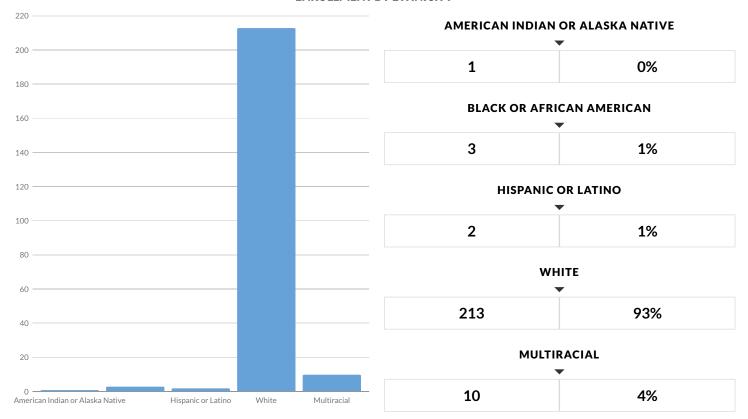

These enrollment data are collected as part of NYSED's Student Information Repository System (SIRS). These counts are as of "BEDS Day" which is typically the first Wednesday in October. Available are enrollment counts for public and charter school students by various demographics for the 2019 - 20 school year. For nonpublic school enrollment data please see the Non-Public School Enrollment and Staff information on our Information and Reporting Services webpage.

## FRANKFORT-SCHUYLER MIDDLE SCHOOL ENROLLMENT (2019 - 20)

K-12 Enrollment: 229

## **ENROLLMENT BY GENDER**





## **ENROLLMENT BY ETHNICITY**



## **OTHER GROUPS**



© COPYRIGHT NEW YORK STATE EDUCATION DEPARTMENT, ALL RIGHTS RESERVED. THIS DOCUMENT WAS CREATED ON: APRIL 27, 2021, 1:46 PM EST