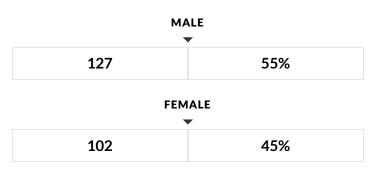

These enrollment data are collected as part of NYSED's Student Information Repository System (SIRS). These counts are as of "BEDS Day" which is typically the first Wednesday in October. Available are enrollment counts for public and charter school students by various demographics for the 2019 - 20 school year. For nonpublic school enrollment data please see the Non-Public School Enrollment and Staff information on our Information and Reporting Services webpage.

## FRANKFORT-SCHUYLER MIDDLE SCHOOL ENROLLMENT (2019 - 20)

K-12 Enrollment: 229

## **ENROLLMENT BY GENDER**





## **ENROLLMENT BY ETHNICITY**



## **OTHER GROUPS**



© COPYRIGHT NEW YORK STATE EDUCATION DEPARTMENT, ALL RIGHTS RESERVED. THIS DOCUMENT WAS CREATED ON: APRIL 27, 2021, 1:46 PM EST