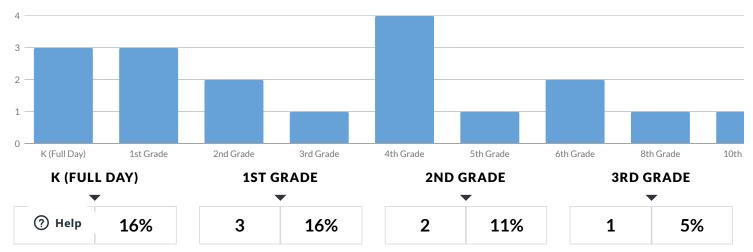

# **ELL ENROLLMENT BY GRADE**

Data used to generate the Home Languages, English Language Learners Breakdown, and the English Language Learners Programs tables differs from the rest of the report. Students included in the Home Languages, English Language Learners Breakdown, and the English Language Learners Programs were those students who were identified as ELL during the school year. The rest of the report includes students who were ELL as of BEDS day.