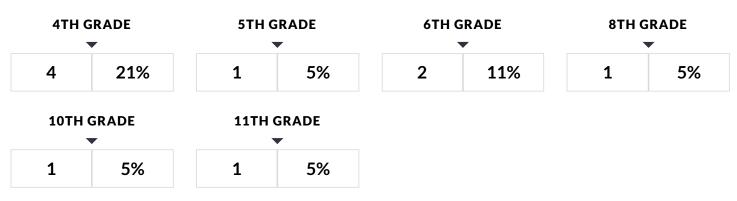

# **ELL ENROLLMENT BY GRADE**

Data used to generate the Home Languages, English Language Learners Breakdown, and the English Language Learners Programs tables differs from the rest of the report. Students included in the Home Languages, English Language Learners Breakdown, and the English Language Learners Programs were those students who were identified as ELL during the school year. The rest of the report includes students who were ELL as of BEDS day.