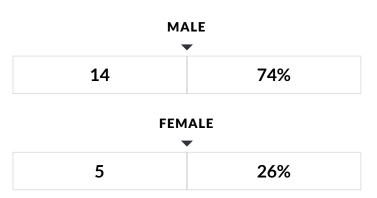

# FRANKFORT-SCHUYLER CSD ENGLISH LANGUAGE LEARNERS ENROLLMENT (2019 - 20)

# K-12 ELL Enrollment: 19 K-12 Former ELL Enrollment: 5

## **ELL ENROLLMENT BY GENDER**





#### **ELL ENROLLMENT BY ETHNICITY**



### **OTHER GROUPS**



# **ELL ENROLLMENT BY GRADE**





Data used to generate the Home Languages, English Language Learners Breakdown, and the English Language Learners Programs tables differs from the rest of the report. Students included in the Home Languages, English Language Learners Breakdown, and the English Language Learners Programs were those students who were identified as ELL during the school year. The rest of the report includes students who were ELL as of BEDS day.

#### **HOME LANGUAGES**

- 1 Russian
- 2 Ukrainian
- 3 Arabic
- 4 Missing
- 5 Spanish

### **ENGLISH LANGUAGE LEARNERS BREAKDOWN**

| NEWCOMERS | DEVELOPING | LONG TERM | SIFE |
|-----------|------------|-----------|------|
| <b>~</b>  | ▼          | ~         | •