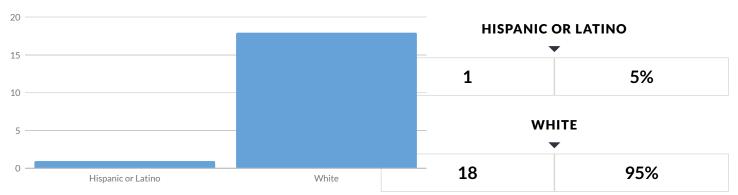

# FRANKFORT-SCHUYLER CSD ENGLISH LANGUAGE LEARNERS ENROLLMENT (2019 - 20)

# K-12 ELL Enrollment: 19 K-12 Former ELL Enrollment: 5

## **ELL ENROLLMENT BY GENDER**





#### **ELL ENROLLMENT BY ETHNICITY**



### **OTHER GROUPS**



# **ELL ENROLLMENT BY GRADE**





Data used to generate the Home Languages, English Language Learners Breakdown, and the English Language Learners Programs tables differs from the rest of the report. Students included in the Home Languages, English Language Learners Breakdown, and the English Language Learners Programs were those students who were identified as ELL during the school year. The rest of the report includes students who were ELL as of BEDS day.

#### **HOME LANGUAGES**

- 1 Russian
- 2 Ukrainian
- 3 Arabic
- 4 Missing
- 5 Spanish

### **ENGLISH LANGUAGE LEARNERS BREAKDOWN**

| NEWCOMERS | DEVELOPING | LONG TERM | SIFE |
|-----------|------------|-----------|------|
| <b>~</b>  | ▼          | ~         | •    |
| 11        | 12         | 0         | 0