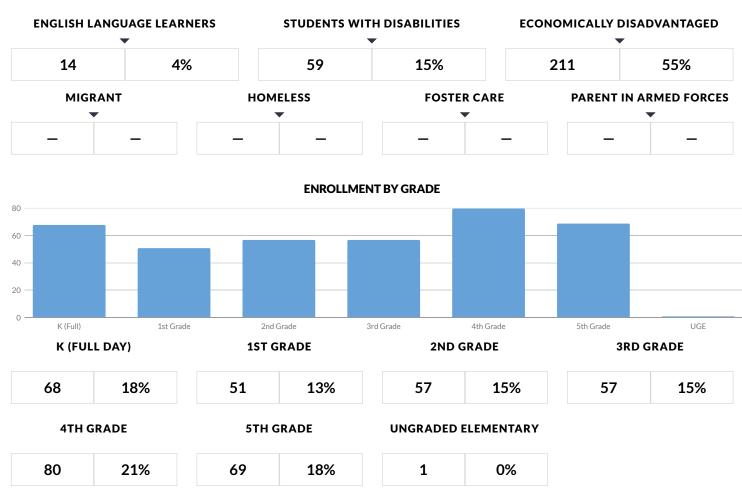

## FRANKFORT-SCHUYLER ELEMENTARY ENROLLMENT (2019 - 20)

White

K-12 Enrollment: 383

**MULTIRACIAL** 

5%

20

Multiracial

50

0

Black or African American Hispanic or Latino

2020 | FRANKFORT-SCHUYLER ELEMENTARY - Enrollment Data | NYSED Data Site

**OTHER GROUPS** 

© COPYRIGHT NEW YORK STATE EDUCATION DEPARTMENT, ALL RIGHTS RESERVED. THIS DOCUMENT WAS CREATED ON: APRIL 27, 2021, 1:40 PM EST