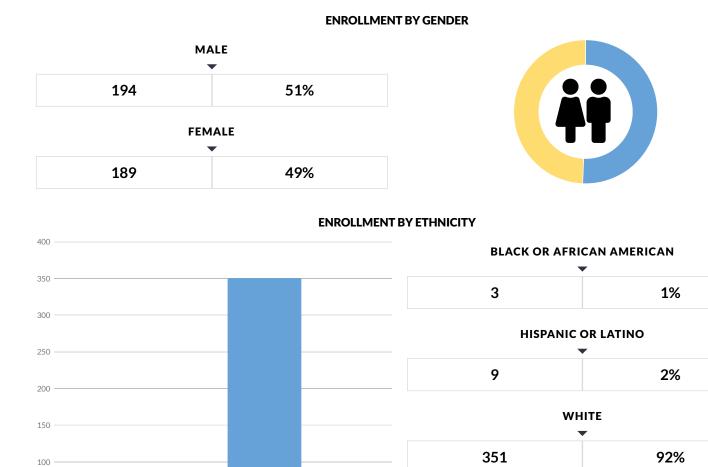

## FRANKFORT-SCHUYLER ELEMENTARY ENROLLMENT (2019 - 20)

White

K-12 Enrollment: 383

**MULTIRACIAL** 

5%

20

Multiracial

50

0

Black or African American Hispanic or Latino

2020 | FRANKFORT-SCHUYLER ELEMENTARY - Enrollment Data | NYSED Data Site

**OTHER GROUPS** 

© COPYRIGHT NEW YORK STATE EDUCATION DEPARTMENT, ALL RIGHTS RESERVED. THIS DOCUMENT WAS CREATED ON: APRIL 27, 2021, 1:40 PM EST