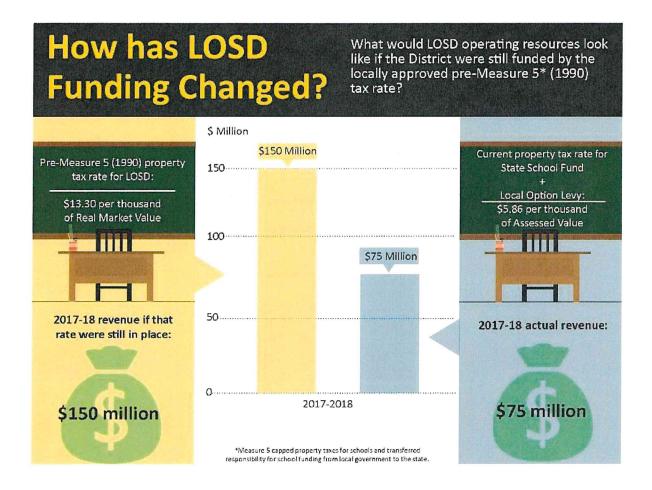

Many primarily urban and suburban school districts saw reduced school funding in the wake of Measures 5 and 50, which also implemented equalization of education funding across school districts and shifted statewide school funding makeup from approximately 2/3 local property taxes in 1990 to the current approximately 2/3 of education funding from state income taxes. The impact to Lake Oswego has been especially pronounced. As shown in Figure 1, the district received over \$75 million less in operating funds in 2017-18 under the current funding system compared to what the district would have received under the locally approved funding structure in place in 1990. If Lake Oswego still had the same funding structure today as was in place in 1990, it would have raised over \$150 million in local property taxes for operations for the 2017-18 year alone. Local property tax bills would admittedly be much higher today, but the local property tax rates in effect in 1990 funded our schools at program and service levels that reflected community support and expectations.

Figure 1: