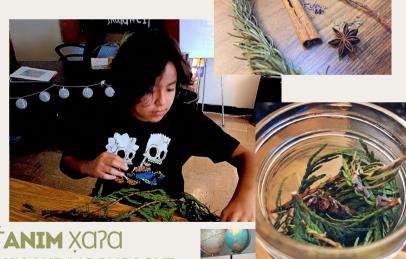

#### SŤOONŤ MAKING MEDICINE

Students made medicinal Simmer Pots with traditional cedar, sage, rosemary and other healing ingredients.

These gifts made for their families will help purify the air in their homes and much more.