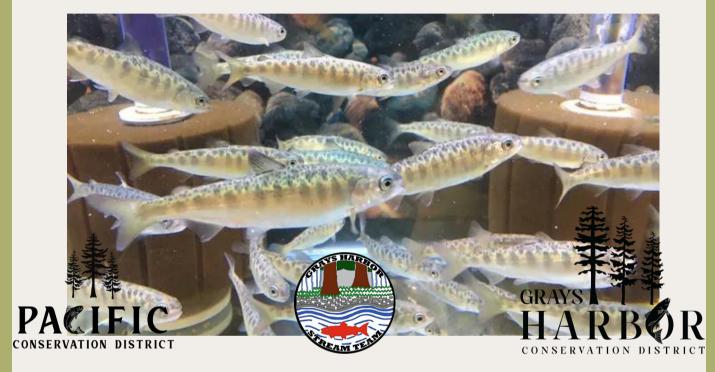

### SALMON RAISING PROJECT

The Pacific and Grays Harbor Conservation District is teaming up with the Title VI Program of North Beach.

PBE's 1st Grade Class will host a Salmon Raising Tank beginning in January. The care of the Salmon eggs to maturity for release will be a school wide effort.

A series of instructional care classes will need to be taken by students. Combined cultural education will become a regular routine for the student's responsibility to their project.

What an amazing and once in a schooltime opportunity.