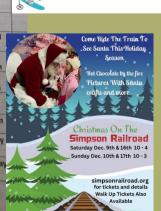

|









YOUTH.ART.CONTEST@BIA.GOV

YOUNG TRIBAL LEADERS

**ART CONTEST** 





Dr. Seuss

**Friday** December 15

7th Street Theater 6:00pm