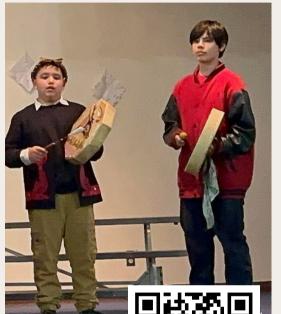

#### LAWKSƏK (DANCING AMONGST FRIENDS)

Highschool Band Percussions visited the ceremonial techniques and protocols for sacred Potlatch ceremonies.

The students explored the rare and holistic music options built into traditional ceremonies by the Coastal Salish Tribes.

Role playing was implemented for the activity.