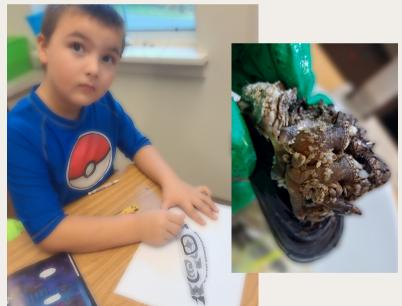

## **CECIKOSTON CLAM DIGGING**

Students learned to dissect a Razor Clam and Mussel. They even got to touch the clam with gloves on and said it was slimy and stinky.

The class then participated in a Coastal Salish Art Contest with the design of a xecos (Razor Clam).