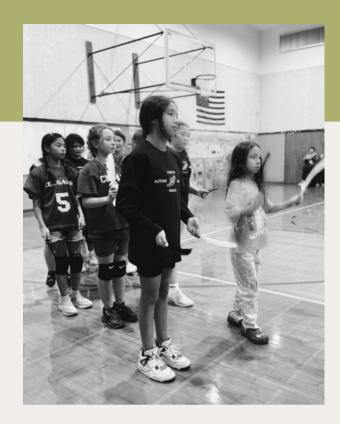

#### ĆINAASTIĆINASTI LAWKSƏK 'WE ARE GRATEFUL FOR YOUR PRESENCE'

EVENT VIDEO OF SONG & DANCE

PBE Girls Volleyball had practiced with such determination before and after their practices to showcase positive sportsmanship.

The girls encouraged members of the OSE Team and audience, to join them in the performance of the Friendship Song before the first game of the season.