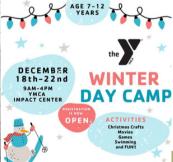

|









YOUTH.ART.CONTEST@BIA.GOV

YOUNG TRIBAL LEADERS

**ART CONTEST** 





Dr. Seuss

**Friday** December 15

7th Street Theater 6:00pm