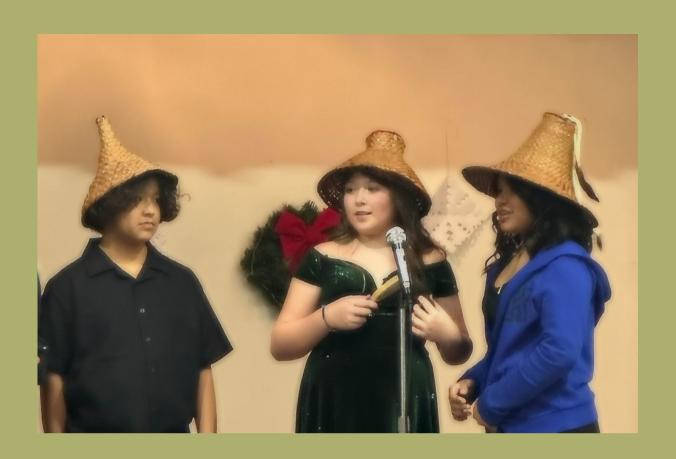

# QUINAULT WELCOME SONG OPENS CHRISTMAS CONCERT

THE GIFT OF CULTURE AND MAKING HISTORY

#### **OONUGWITO MIJIINAT**

6th Grade Students drummed and sang the Welcome Song to kick off the Pacific Beach Christmas Concert!

Adorned in their traditional regalia, it was truly a splendid sight to witness their presentation. It was very heartwarming and welcoming to all the families in attendance.

This event was history in the books as Quinault songs haven't been a part of the program in past years.

EVENT VIDEO OF DRUMMING & SONG