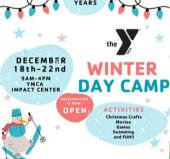

|









YOUTH.ART.CONTEST@BIA.GOV

YOUNG TRIBAL LEADERS

**ART CONTEST** 





Dr. Seuss

**Friday** December 15

7th Street Theater 6:00pm