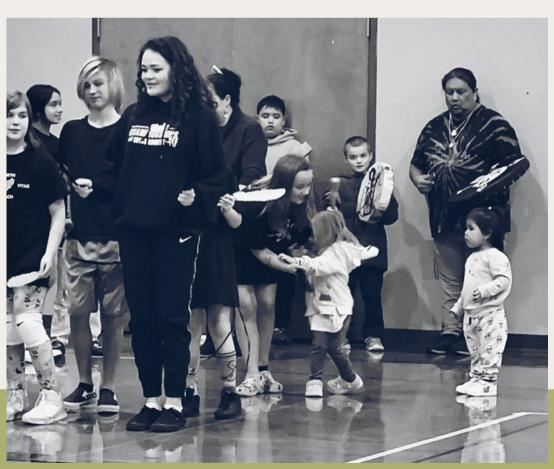

## MIDDLE SCHOOL & HIGH SCHOOL POTLATCH

Middle School and High School Students who identify as Indigenous, joined together for a mini-potlatch where, homemade Frybread, drinks and snacks were shared. The group collectively listened to coastal drumming songs and discussed their academic needs with their Native Education Coordinator, Chelsea Capoeman.

#### **MAYEE: NEW BEGINNINGS**

What a way to Welcome in the New Year and its possibilities with a celebration for the Middle School & High School students!

Students will recieve their Scholarship Portfolios to help guide them through earning FREE financial support for college/trade school.

A traditional meal of Elk Chili, Razor Clam Chowder, Frybread and more will be served in their honor.