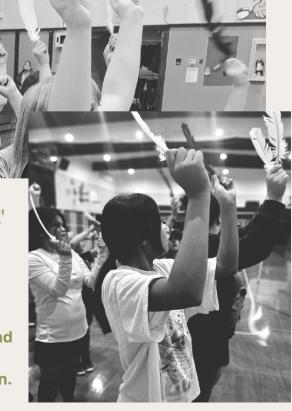

### JAYJAY?EM KWƏTLƏS TANIM XO?O STORYTELLING THE LEGEND OF SUN AND MOONS LOVE

5th Grade Students learned of the Legend, How Sun and Moon were in Love.

Followed by a lesson in Quinault History and Tribal
Sovereignty with a cultural artifact show-andtell, the students learned and danced to the Friendship
Song. Here you see them sharing black and white feathers.