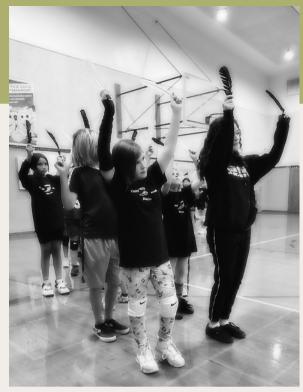

### JAYJAY?EM KWƏTLƏS TANIM XO?O STORYTELLING THE LEGEND OF SUN AND MOONS LOVE

5th Grade Students learned of the Legend, How Sun and Moon were in Love.

Followed by a lesson in Quinault History and Tribal
Sovereignty with a cultural artifact show-andtell, the students learned and danced to the Friendship
Song. Here you see them sharing black and white feathers.