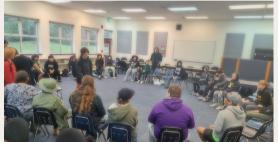

## POTLATCH REENACTMENT

#### LAWKSƏK (DANCING AMONGST FRIENDS)

Highschool Band Percussions visited the ceremonial techniques and protocols for sacred Potlatch ceremonies.

The students explored the rare and holistic music options built into traditional ceremonies by the Coastal Salish Tribes.

Role playing was implemented for the activity.