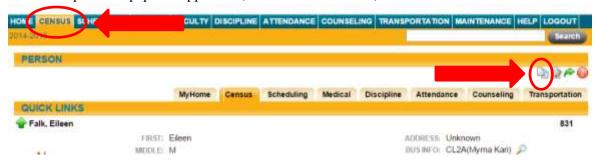

## To transfer a student:

- Pull the student's record up in schooltool Census.
- Click two pieces of paper at upper left (Transfer Student Data).

- Select Oneida Herkimer Madison BOCES, click Transmit, check MSA Intake, check MSA Intake again, and then Transmit.