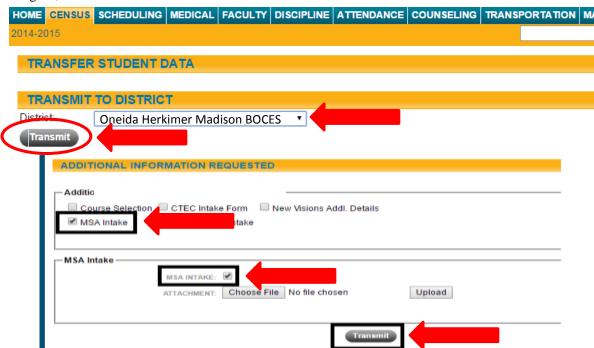

## To transfer a student:

- Pull the student's record up in schooltool Census.
- Click two pieces of paper at upper left (Transfer Student Data).

- Select Oneida Herkimer Madison BOCES, click Transmit, check MSA Intake, check MSA Intake again, and then Transmit.