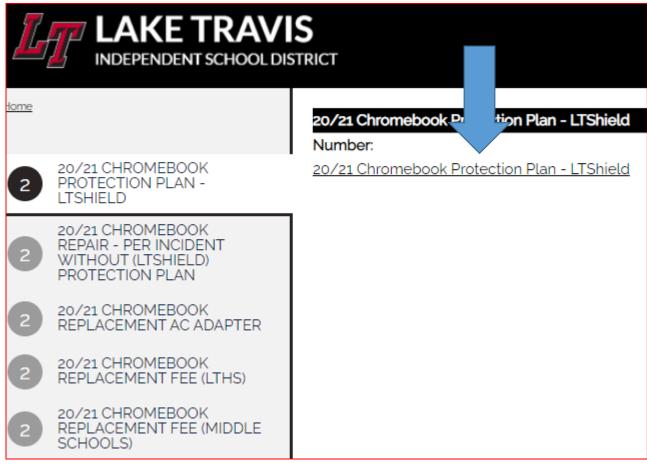

• Select the Lake Travis ISD Technology Department tile.

• Choose the type of payment you need to make. The LTShield (Chromebook Protection Plan) is the first choice. Click 20/21 Chromebook Protection Plan – LTShiled.

• Review all information and now select Register for this Class to apply the fee to your cart.

| Event Actions |
|---------------|
| In this Class |
|               |

• If you've never made a payment for Extended Care or any other LT program through RevTrak, you will need to create an account.