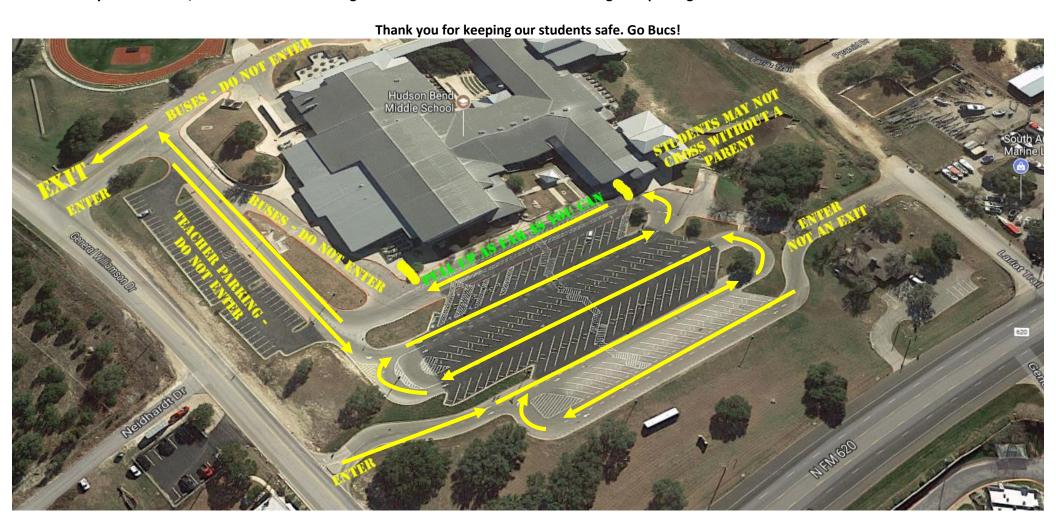

## **Hudson Bend Middle School Parent Pick Up/Drop Off**

Three entrances: a) Lariat Trail,

b) Upper General Williamson entrance (across from the fire department),

c) Lower General Williamson entrance (by the football field).

One exit: Lower General Williamson entrance (by the football field).

All cars will travel in a ONE WAY direction. Please follow the directional arrows and signage posted in the parking lot.

There are three lanes at the front of the building:

- a) Right Lane: drop off/ pick up,
- b) Middle Lane: drive through lane only,
- c) Left Lane: reserved for those parking in a visitor's space.

\*Please exercise caution and <u>patience</u> as you drop off/pick up your student. Please <u>pull all of the way up in the drop off/pick up lane</u> and let your student in/out in front of the building. Students are not allowed to walk through the parking lot unescorted.