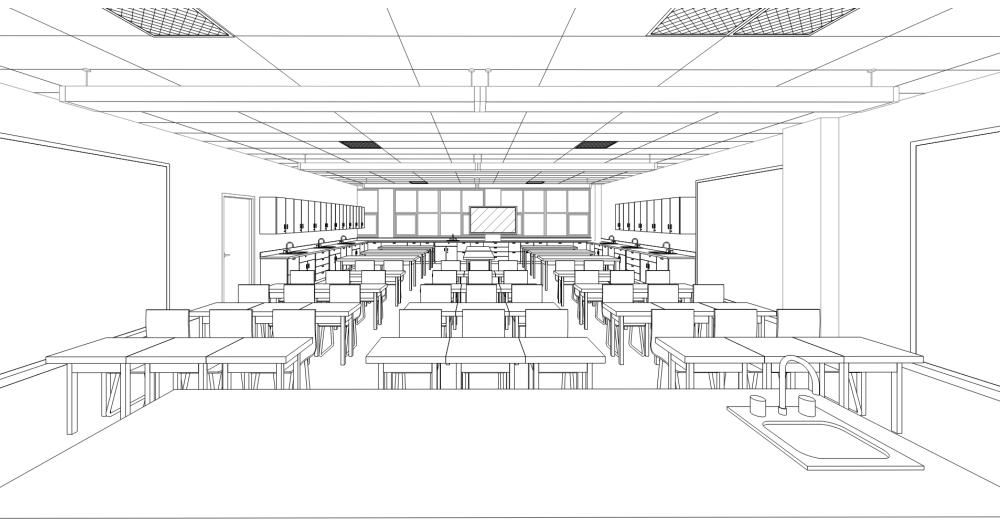

s teachers currently uselighting, exhaust, etc.





#### What We've Heard: Chemistry Lab Inspiration





















## Design Development

# Design Development Overview

#### **GENERAL UPGRADES:**

- NEW LIGHTING, CEILINGS, FLOORING AND WALL FINISHES.
- ADDITIONAL MARKERBOARDS AND TWO FLAT SCREENS PER ROOM.
- NEW SINKS AND COUNTERS, SALVAGE CABINETS WHERE POSSIBLE
- UPGRADES TO PLUMBING, GAS, VENTILATION, SYSTEMS INCLUDING FUME HOODS.
- ACCESS TO GAS ALONG THE PERIMETER COUNTERS IN EVERY ROOM.
- REPLACE AGING EQUIPMENT AND FURNITURE



Design
Development
General Lab Options



### Design Development

Chemistry (side-by-side comparison from last meeting design), Teacher Office, &

Classroom of the Future

TALL TABLES AND STOOLS

**ALT LAB LAYOUTS** 



#### PREVIOUS LAB LAYOUTS



















## Next Steps

EQUIPMENT LIST
Section 1

| Lake Oswego High School - Science Classroom and Prep Room Equipment |            |                      |                 |                 |                       |                     |          |                                                 |
|---------------------------------------------------------------------|------------|----------------------|-----------------|-----------------|-----------------------|---------------------|----------|-------------------------------------------------|
| Equipment                                                           | Quantity   | Utility connections  | Room(s)         | New or existing | In contract/OFCI/OFOI | sole sourced/ BOD / | Displine | Notes: