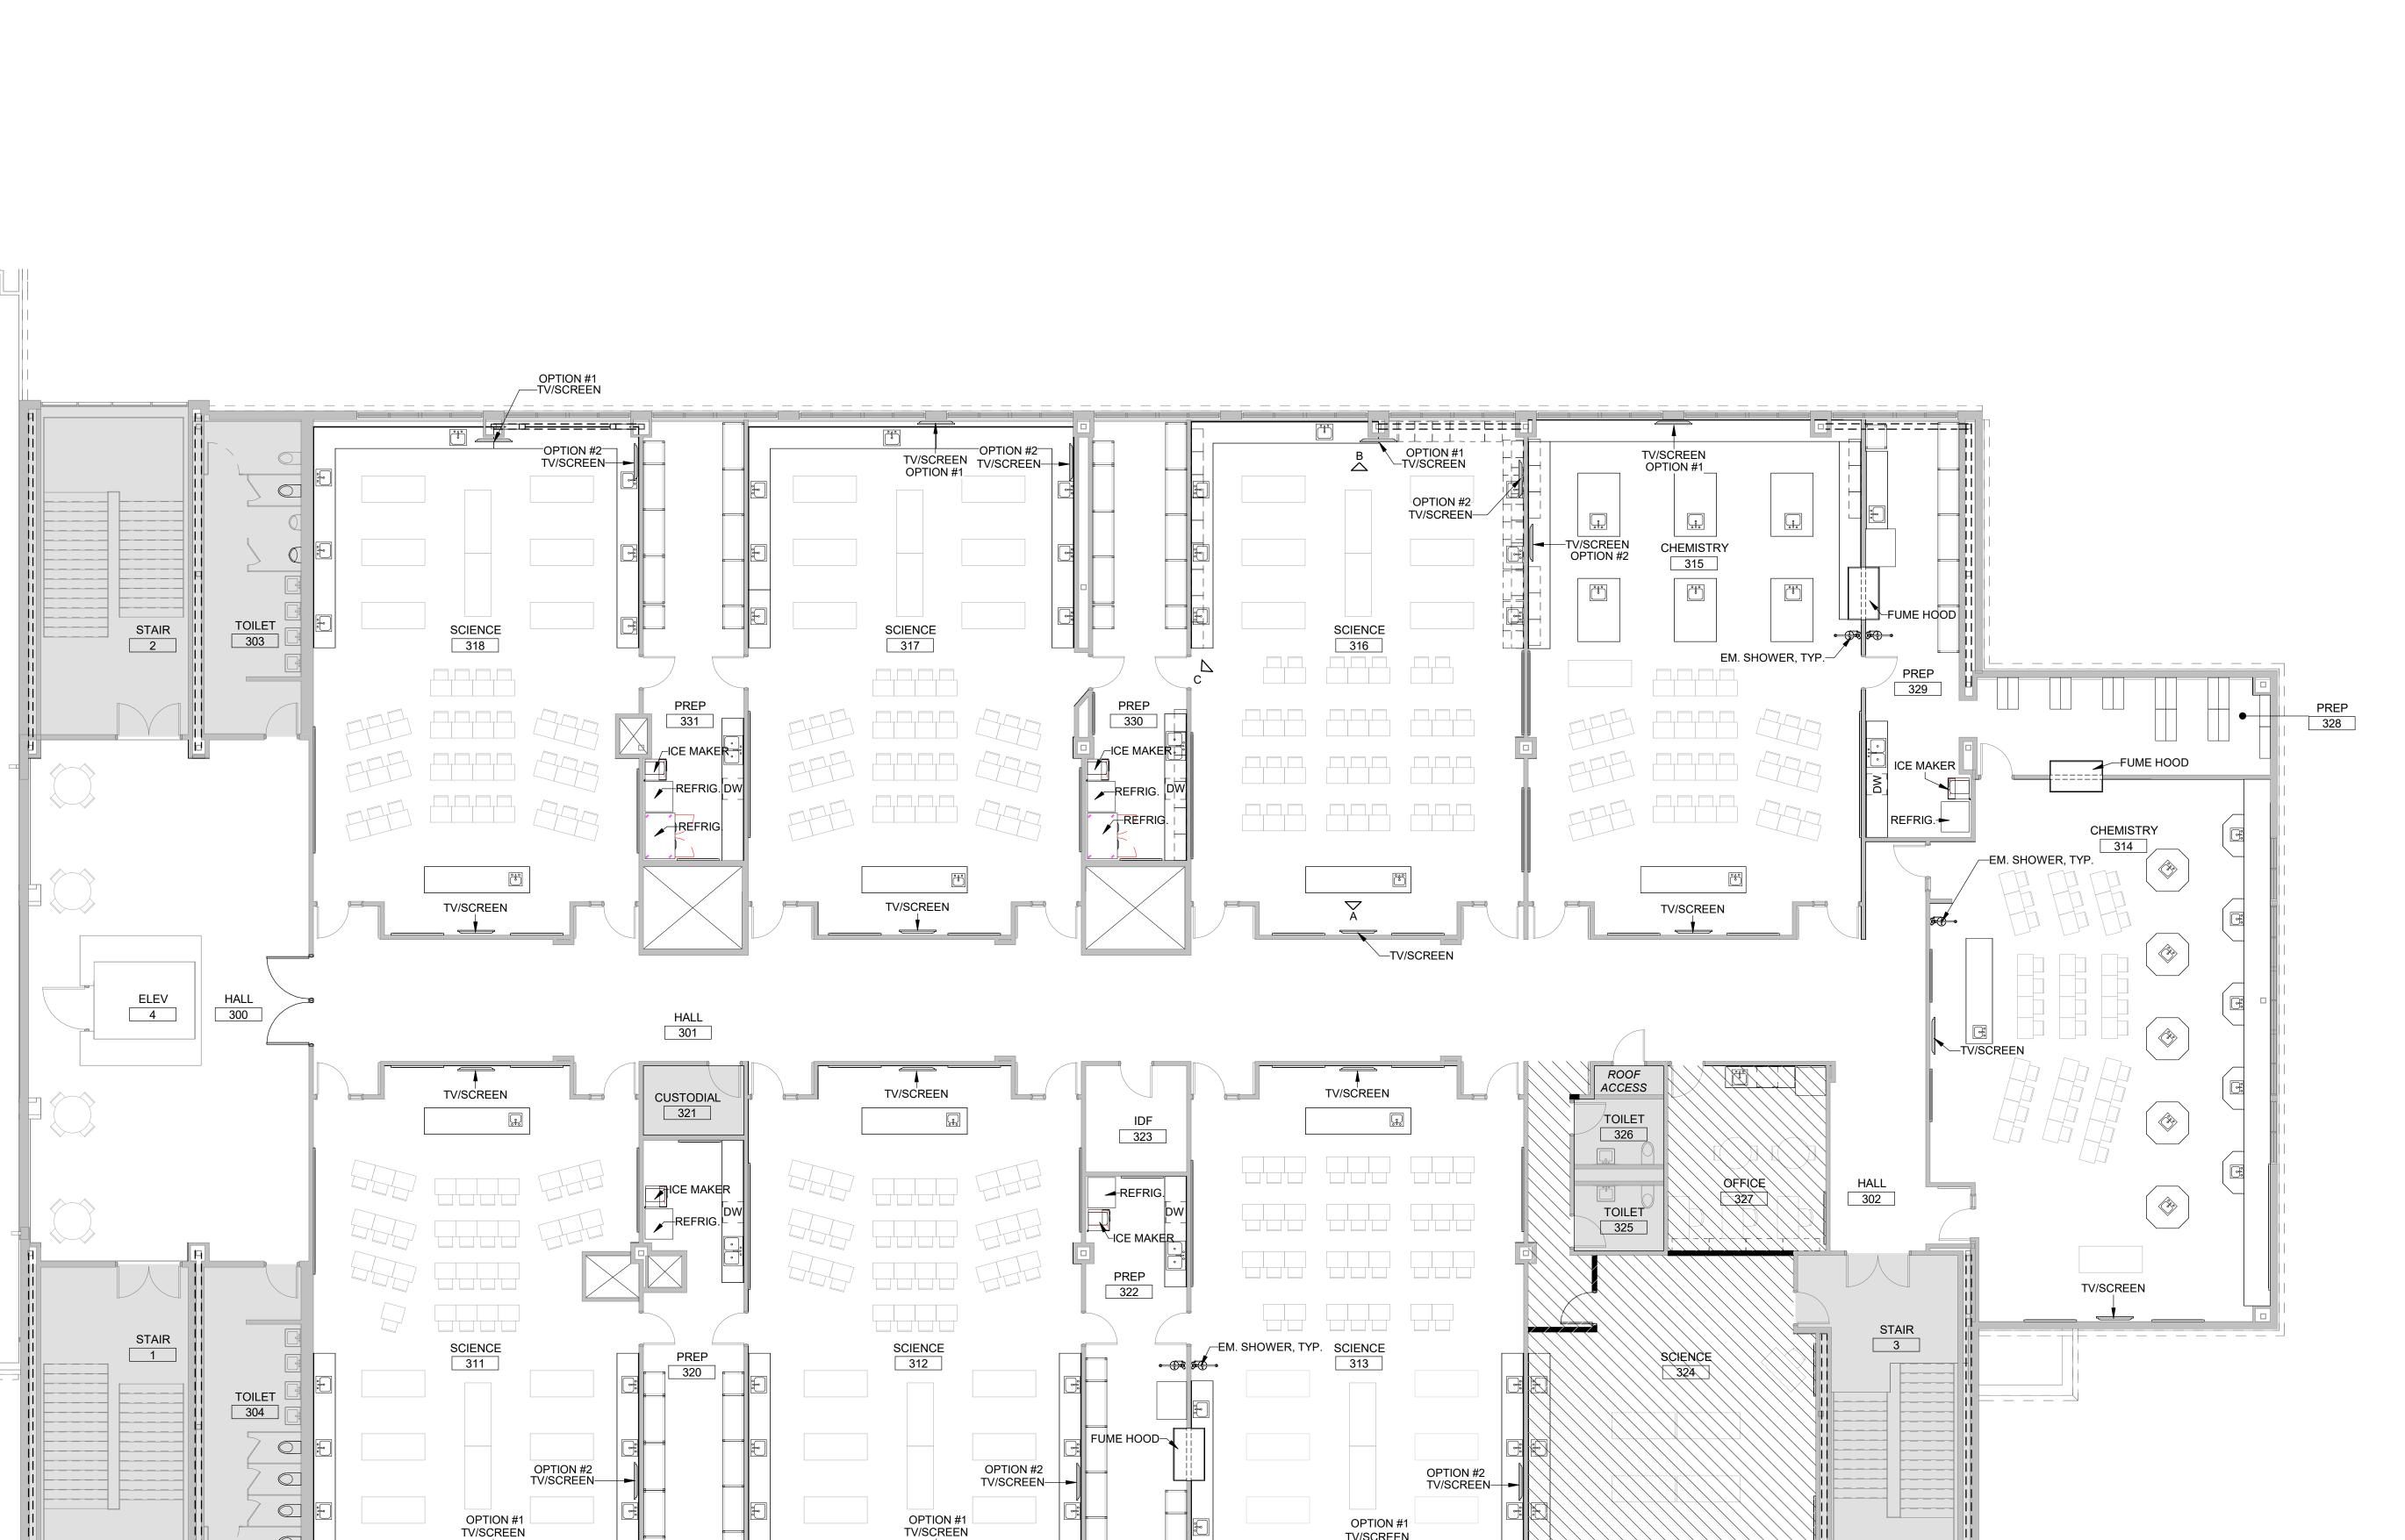

SHEET TITLE FLOOR PLAN - LEVEL 03

A1404

Lake Oswego School District Lake Oswego School District 2501 Country Club Rd, Lake Oswego, OR 97034

This drawing has been prepared solely for the intended use, thus any reproduction or distribution for any purpose other than authorized by Arcadis is forbidden. Written dimensions shall have precedence over scaled dimensions. Contractors shall verify and be responsible for all dimensions and conditions on the job, and Arcadis shall be informed of any variations from the dimensions and conditions shown on the drawing. Shop drawings shall be submitted to Arcadis for general conformance before proceeding with fabrication. Arcadis Architects (USA) Inc Arcadis is formerly IBI Group Architects (USA) Inc

SHEET TITLE
ENLARGED FLOOR PLAN - LEVEL 03

SHEET NUMBER

A1406

Lake Oswego School District

FLOOR PLAN LEGEND: