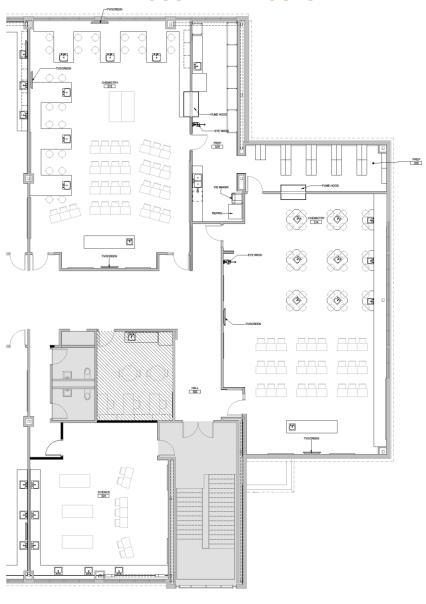

### Design Development

Chemistry (side-by-side comparison from last meeting design), Teacher Office, &

Classroom of the Future

TALL TABLES AND STOOLS

**ALT LAB LAYOUTS** 

#### PREVIOUS LAB LAYOUTS