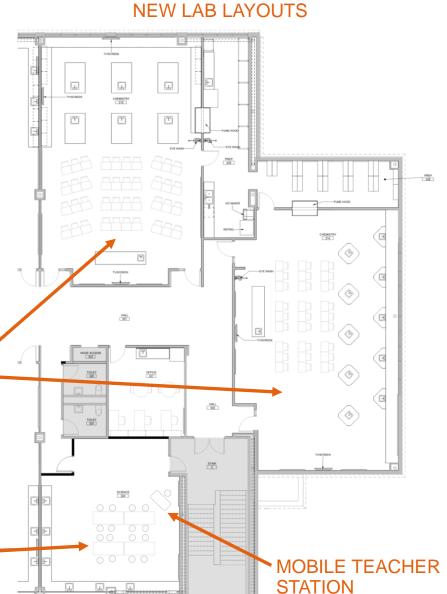

### Design Development

Chemistry (side-by-side comparison from last meeting design), Teacher Office, &

Classroom of the Future

TALL TABLES AND STOOLS

**ALT LAB LAYOUTS** 

#### PREVIOUS LAB LAYOUTS