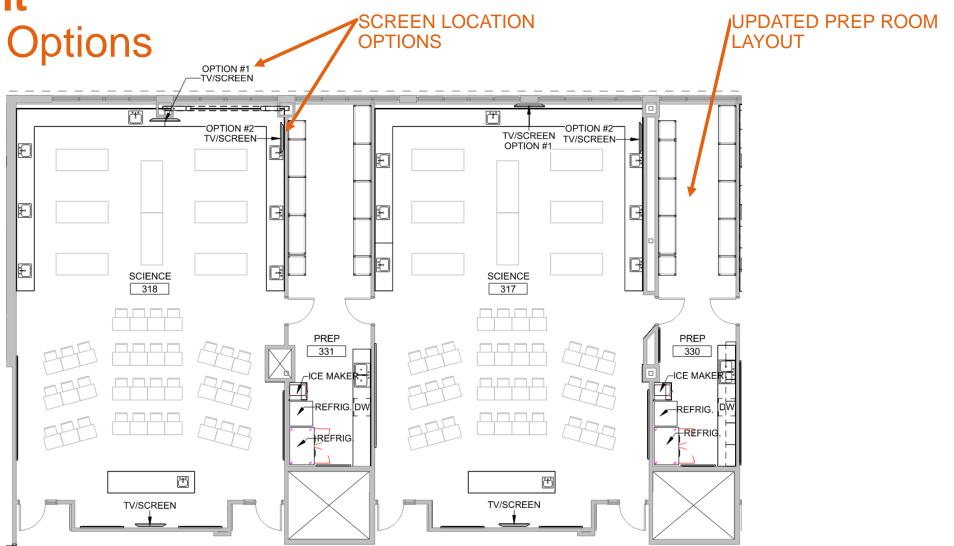

ARCADIS + Lake Oswego School District

Design Meeting #3 12.01.2023

OPTION #1 TV/SCREEN

OPTION #1 TV/SCREEN

Oswego, OR 97034 This drawing has been prepared solely for the intended use, thus any reproduction or distribution for any purpose other than authorized by Arcadis is forbidden. Written dimensions shall have precedence over scaled dimensions. Contractors shall verify and be responsible for all dimensions and conditions on the job, and Arcadis shall be informed of any variations from the dimensions and conditions shown on the drawing. Shop drawings shall be submitted to Arcadis for general conformance before proceeding with fabrication.