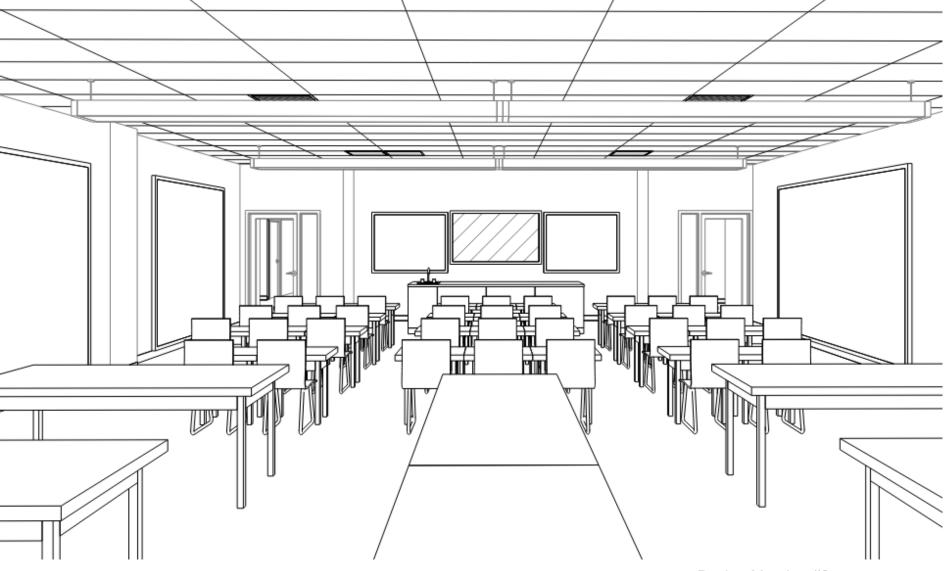

### Design Development

Chemistry (side-by-side comparison from last meeting design), Teacher Office, &

Classroom of the Future

TALL TABLES AND STOOLS

**ALT LAB LAYOUTS** 