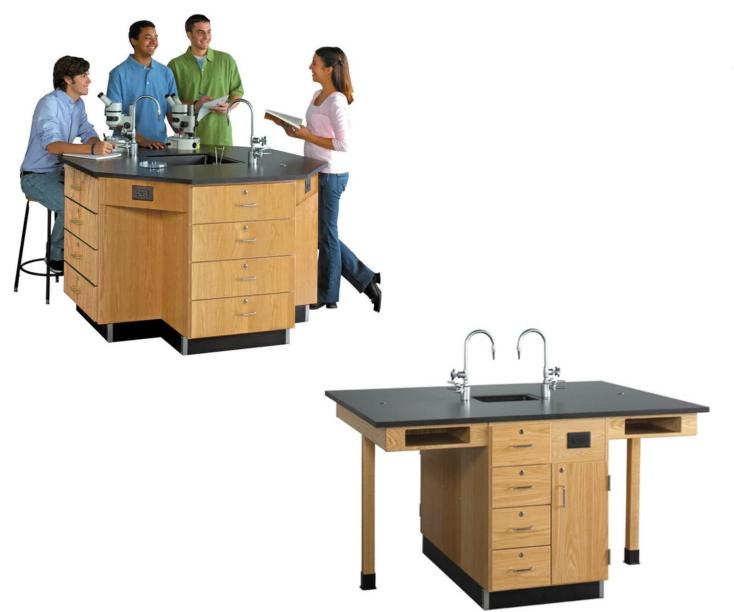

### Design Development

Chemistry (side-by-side comparison from last meeting design), Teacher Office, &

Classroom of the Future

TALL TABLES AND STOOLS

**ALT LAB LAYOUTS** 