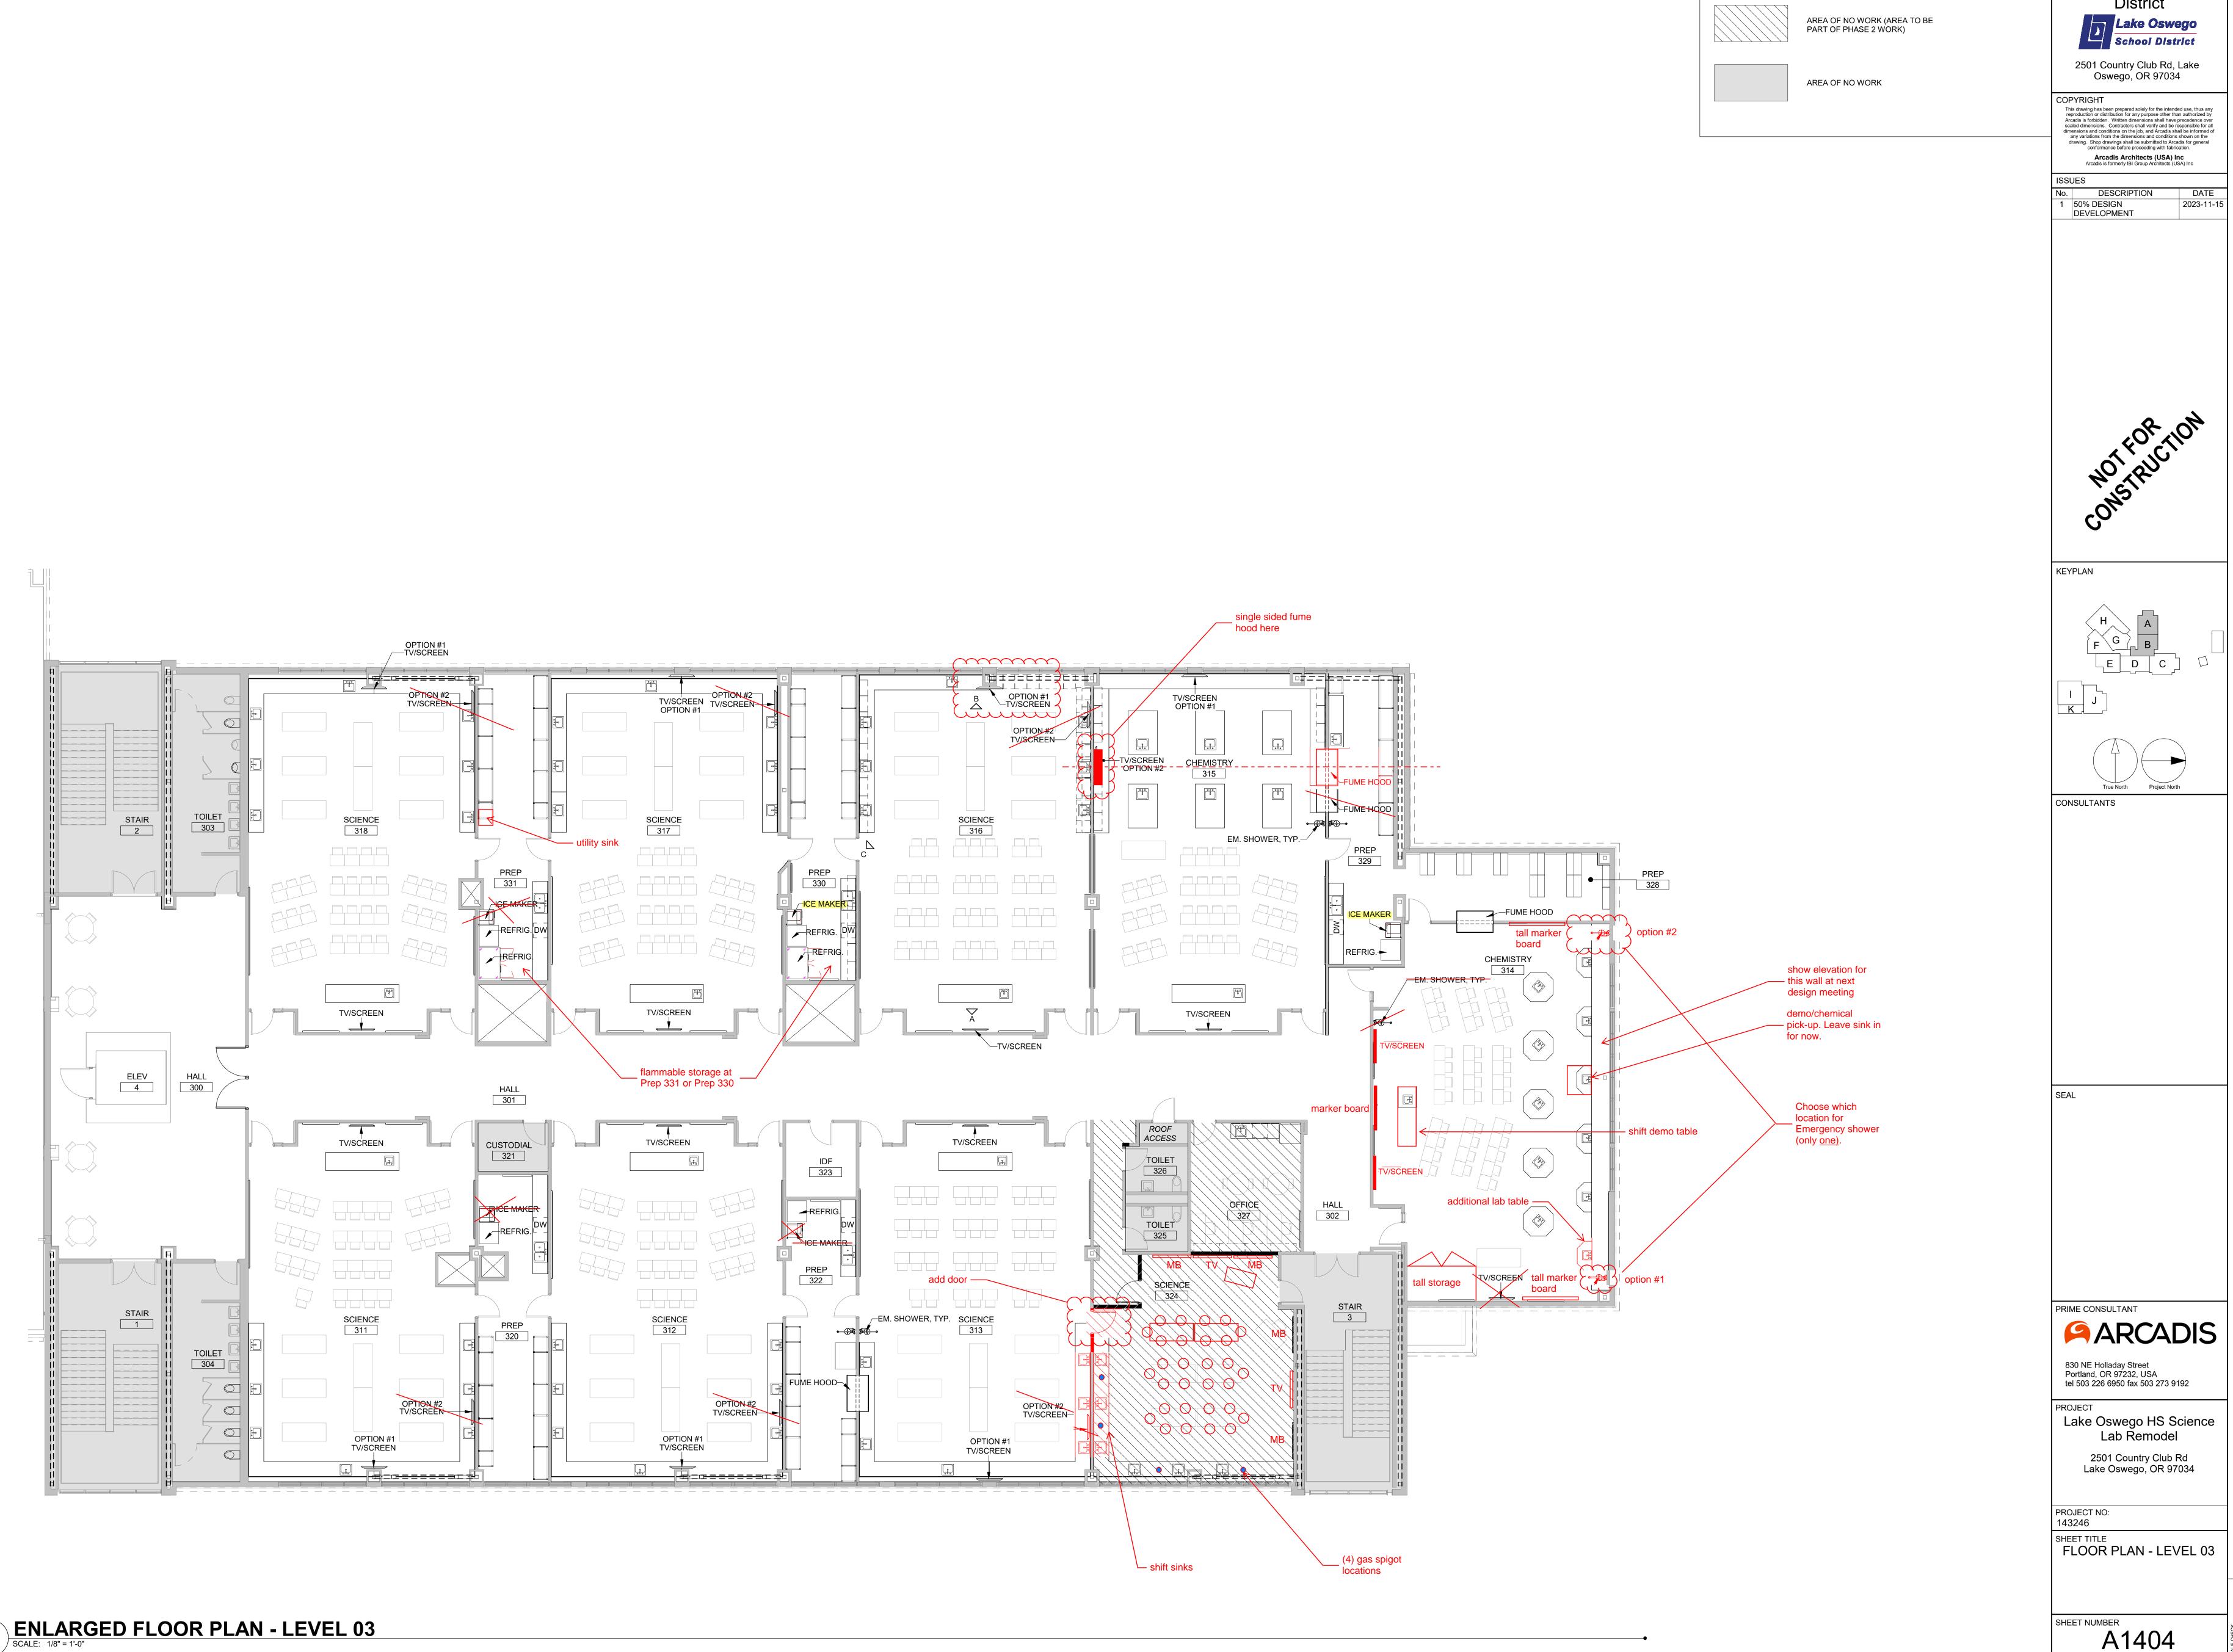

1 50% DESIGN DEVELOPMENT 2023-11-15

**ARCADIS** 

830 NE Holladay Street Portland, OR 97232, USA tel 503 226 6950 fax 503 273 9192

Lake Oswego HS Science Lab Remodel 2501 Country Club Rd Lake Oswego, OR 97034

SHEET TITLE
ENLARGED FLOOR PLAN - LEVEL 03

SHEET NUMBER

A1406

Lake Oswego School District

FLOOR PLAN LEGEND: