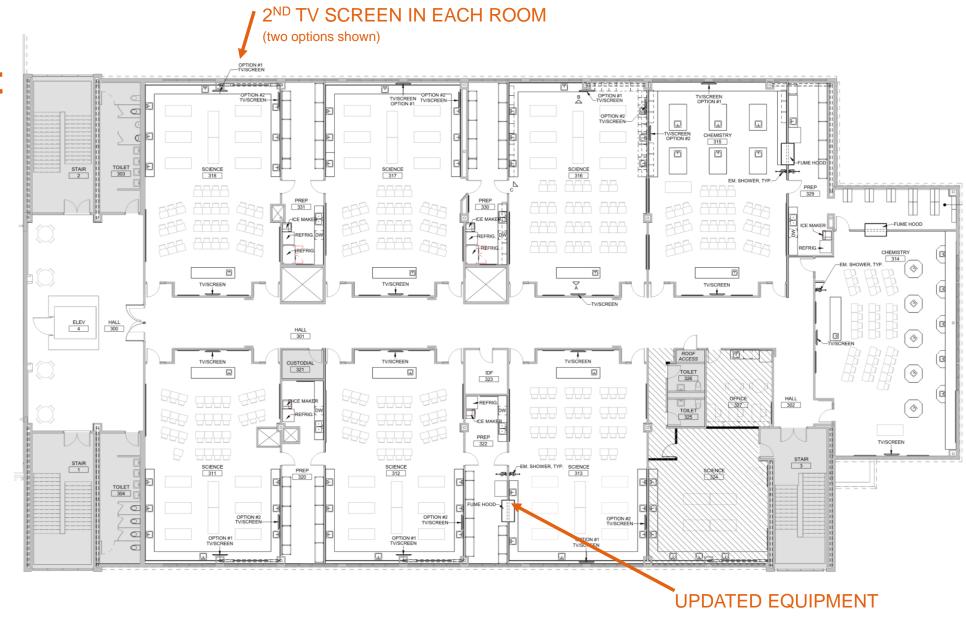

#### **GENERAL UPGRADES:**

- NEW LIGHTING, CEILINGS, FLOORING AND WALL FINISHES.
- ADDITIONAL MARKERBOARDS AND TWO FLAT SCREENS PER ROOM.
- NEW SINKS AND COUNTERS, SALVAGE CABINETS WHERE POSSIBLE
- UPGRADES TO PLUMBING, GAS, VENTILATION, SYSTEMS INCLUDING FUME HOODS.
- ACCESS TO GAS ALONG THE PERIMETER COUNTERS IN EVERY ROOM.
- REPLACE AGING EQUIPMENT AND FURNITURE

ARCADIS + Lake Oswego School District

Design Meeting #3 12.01.2023

OPTION #1 TV/SCREEN

OPTION #1 TV/SCREEN

Oswego, OR 97034 This drawing has been prepared solely for the intended use, thus any reproduction or distribution for any purpose other than authorized by Arcadis is forbidden. Written dimensions shall have precedence over scaled dimensions. Contractors shall verify and be responsible for all dimensions and conditions on the job, and Arcadis shall be informed of any variations from the dimensions and conditions shown on the drawing. Shop drawings shall be submitted to Arcadis for general conformance before proceeding with fabrication.