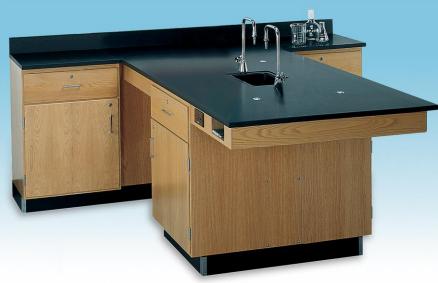

# High School Science Labs Design Committee Meeting #3

**Lake Oswego School District** 

**December 01, 2023** 

#### **Agenda**

What We've Heard Meeting 2 Takeaways

**Design Development**Review & Options



## What We've Heard

#### What We've Heard: November 2 Meeting Takeaways

- Clarified zoning for classrooms
- Discussed equipment needs in prep rooms
- Staff room has good layout, no visibility to hall but borrow light from adjacent room
- Classroom of the future- add sinks and consolidate furniture
- Discussed features teachers currently uselighting, exhaust, etc.





#### What We've Heard: Chemistry Lab Inspiration





















## Design Development

# Design Development Overview

#### **GENERAL UPGRADES:**

- NEW LIGHTING, CEILINGS, FLOORING AND WALL FINISHES.
- ADDITIONAL MARKERBOARDS AND TWO FLAT SCREENS PER ROOM.
- NEW SINKS AND COUNTERS, SALVAGE CABINETS WHERE POSSIBLE
- UPGRADES TO PLUMBING, GAS, VENTILATION, SYSTEMS INCLUDING FUME HOODS.
- ACCESS TO GAS ALONG THE PERIMETER COUNTERS IN EVERY ROOM.
- REPLACE AGING EQUIPMENT AND FURNITURE



Design
Development
General Lab Options



### Design Development

Chemistry (side-by-side comparison from last meeting design), Teacher Office, &

Classroom of the Future

TALL TABLES AND STOOLS

**ALT LAB LAYOUTS** 



#### PREVIOUS LAB LAYOUTS



















## Next Steps

EQUIPMENT LIST
Section 1

| Lake Oswego High School - Science Classroom and