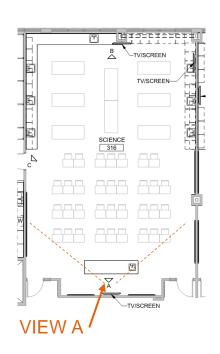

res teachers currently uselighting, exhaust, etc.





#### What We've Heard: Chemistry Lab Inspiration





















## Design Development

# Design Development Overview

#### **GENERAL UPGRADES:**

- NEW LIGHTING, CEILINGS, FLOORING AND WALL FINISHES.
- ADDITIONAL MARKERBOARDS AND TWO FLAT SCREENS PER ROOM.
- NEW SINKS AND COUNTERS, SALVAGE CABINETS WHERE POSSIBLE
- UPGRADES TO PLUMBING, GAS, VENTILATION, SYSTEMS INCLUDING FUME HOODS.
- ACCESS TO GAS ALONG THE PERIMETER COUNTERS IN EVERY ROOM.
- REPLACE AGING EQUIPMENT AND FURNITURE



Design
Development
General Lab Options



### Design Development

Chemistry (side-by-side comparison from last meeting design), Teacher Office, &

Classroom of the Future

TALL TABLES AND STOOLS

**ALT LAB LAYOUTS** 



#### PREVIOUS LAB LAYOUTS



















## Next Steps

EQUIPMENT LIST
Section 1

| Lake Oswego High School - Science Classroom and Prep Room Equipment |            |                      |                 |                 |                       |                     |          |                                                 |
|---------------------------------------------------------------------|------------|----------------------|-----------------|-----------------|-----------------------|---------------------|----------|-------------------------------------------------|
| Equipment                                                           | Quantity   | Utility connections  | Room(s)         | New or existing | In contract/OFCI/OFOI | sole sourced/ BOD / | Displine | Notes: