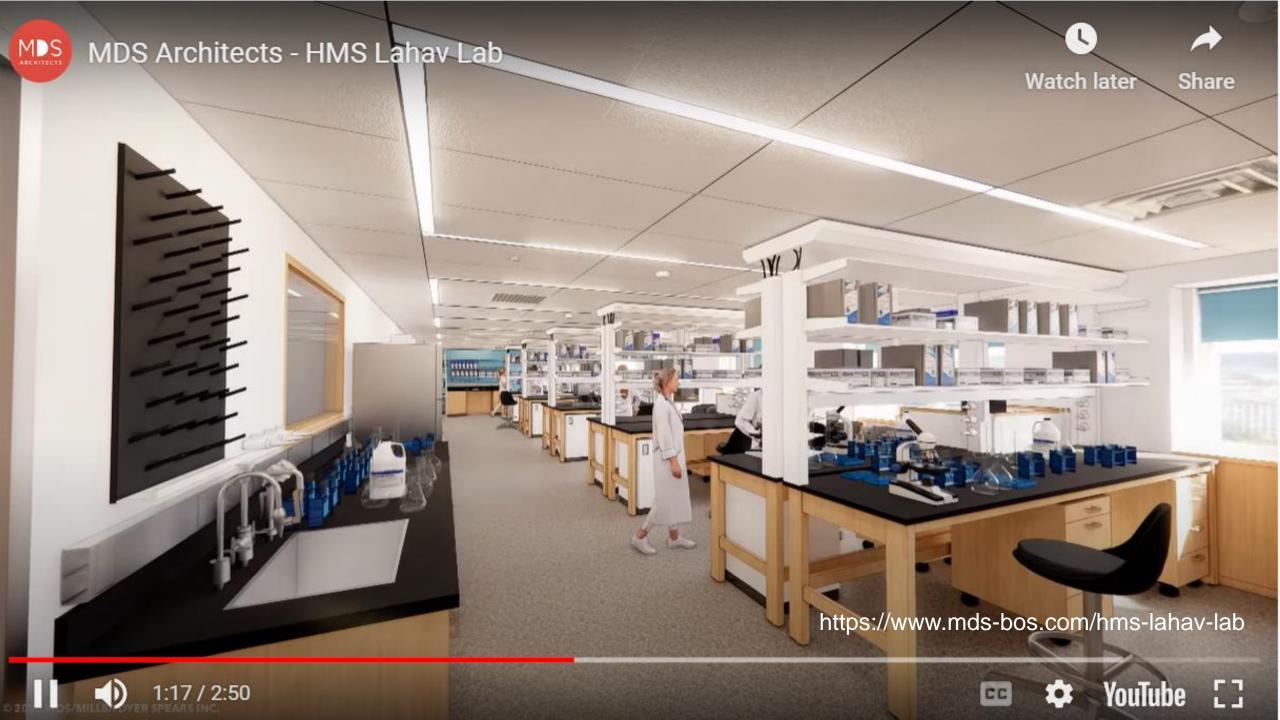

# High School Science Labs Design Committee Meeting #3

**Lake Oswego School District** 

**December 01, 2023** 

#### **Agenda**

What We've Heard Meeting 2 Takeaways

**Design Development**Review & Options



## What We've Heard

#### What We've Heard: November 2 Meeting Takeaways

- Clarified zoning for classrooms
- Discussed equipment needs in prep rooms
- Staff room has good layout, no visibility to hall but borrow light from adjacent room
- Classroom of the future- add sinks and consolidate furniture
- Discussed features teachers currently uselighting, exhaust, etc.





#### What We've Heard: Chemistry Lab Inspiration





















## Design Development

# Design Development Overview

#### **GENERAL UPGRADES:**

- NEW LIGHTING, CEILINGS, FLOORING AND WALL FINISHES.
- ADDITIONAL MARKERBOARDS AND TWO FLAT SCREENS PER ROOM.
- NEW SINKS AND COUNTERS, SALVAGE CABINETS WHERE POSSIBLE
- UPGRADES TO PLUMBING, GAS, VENTILATION, SYSTEMS INCLUDING FUME HOODS.
- ACCESS TO GAS ALONG THE PERIMETER COUNTERS IN EVERY ROOM.
- REPLACE AGING EQUIPMENT AND FURNITURE



Design
Development
General Lab Options



### Design Development

Chemistry (side-by-side comparison from last meeting design), Teacher Office, &

Classroom of the Future

TALL TABLES AND STOOLS

**ALT LAB LAYOUTS** 



#### PREVIOUS LAB LAYOUTS



















## Next Steps

EQUIPMENT LIST
Section 1

| Lake Oswego High School - Science Classroom and Prep Roo