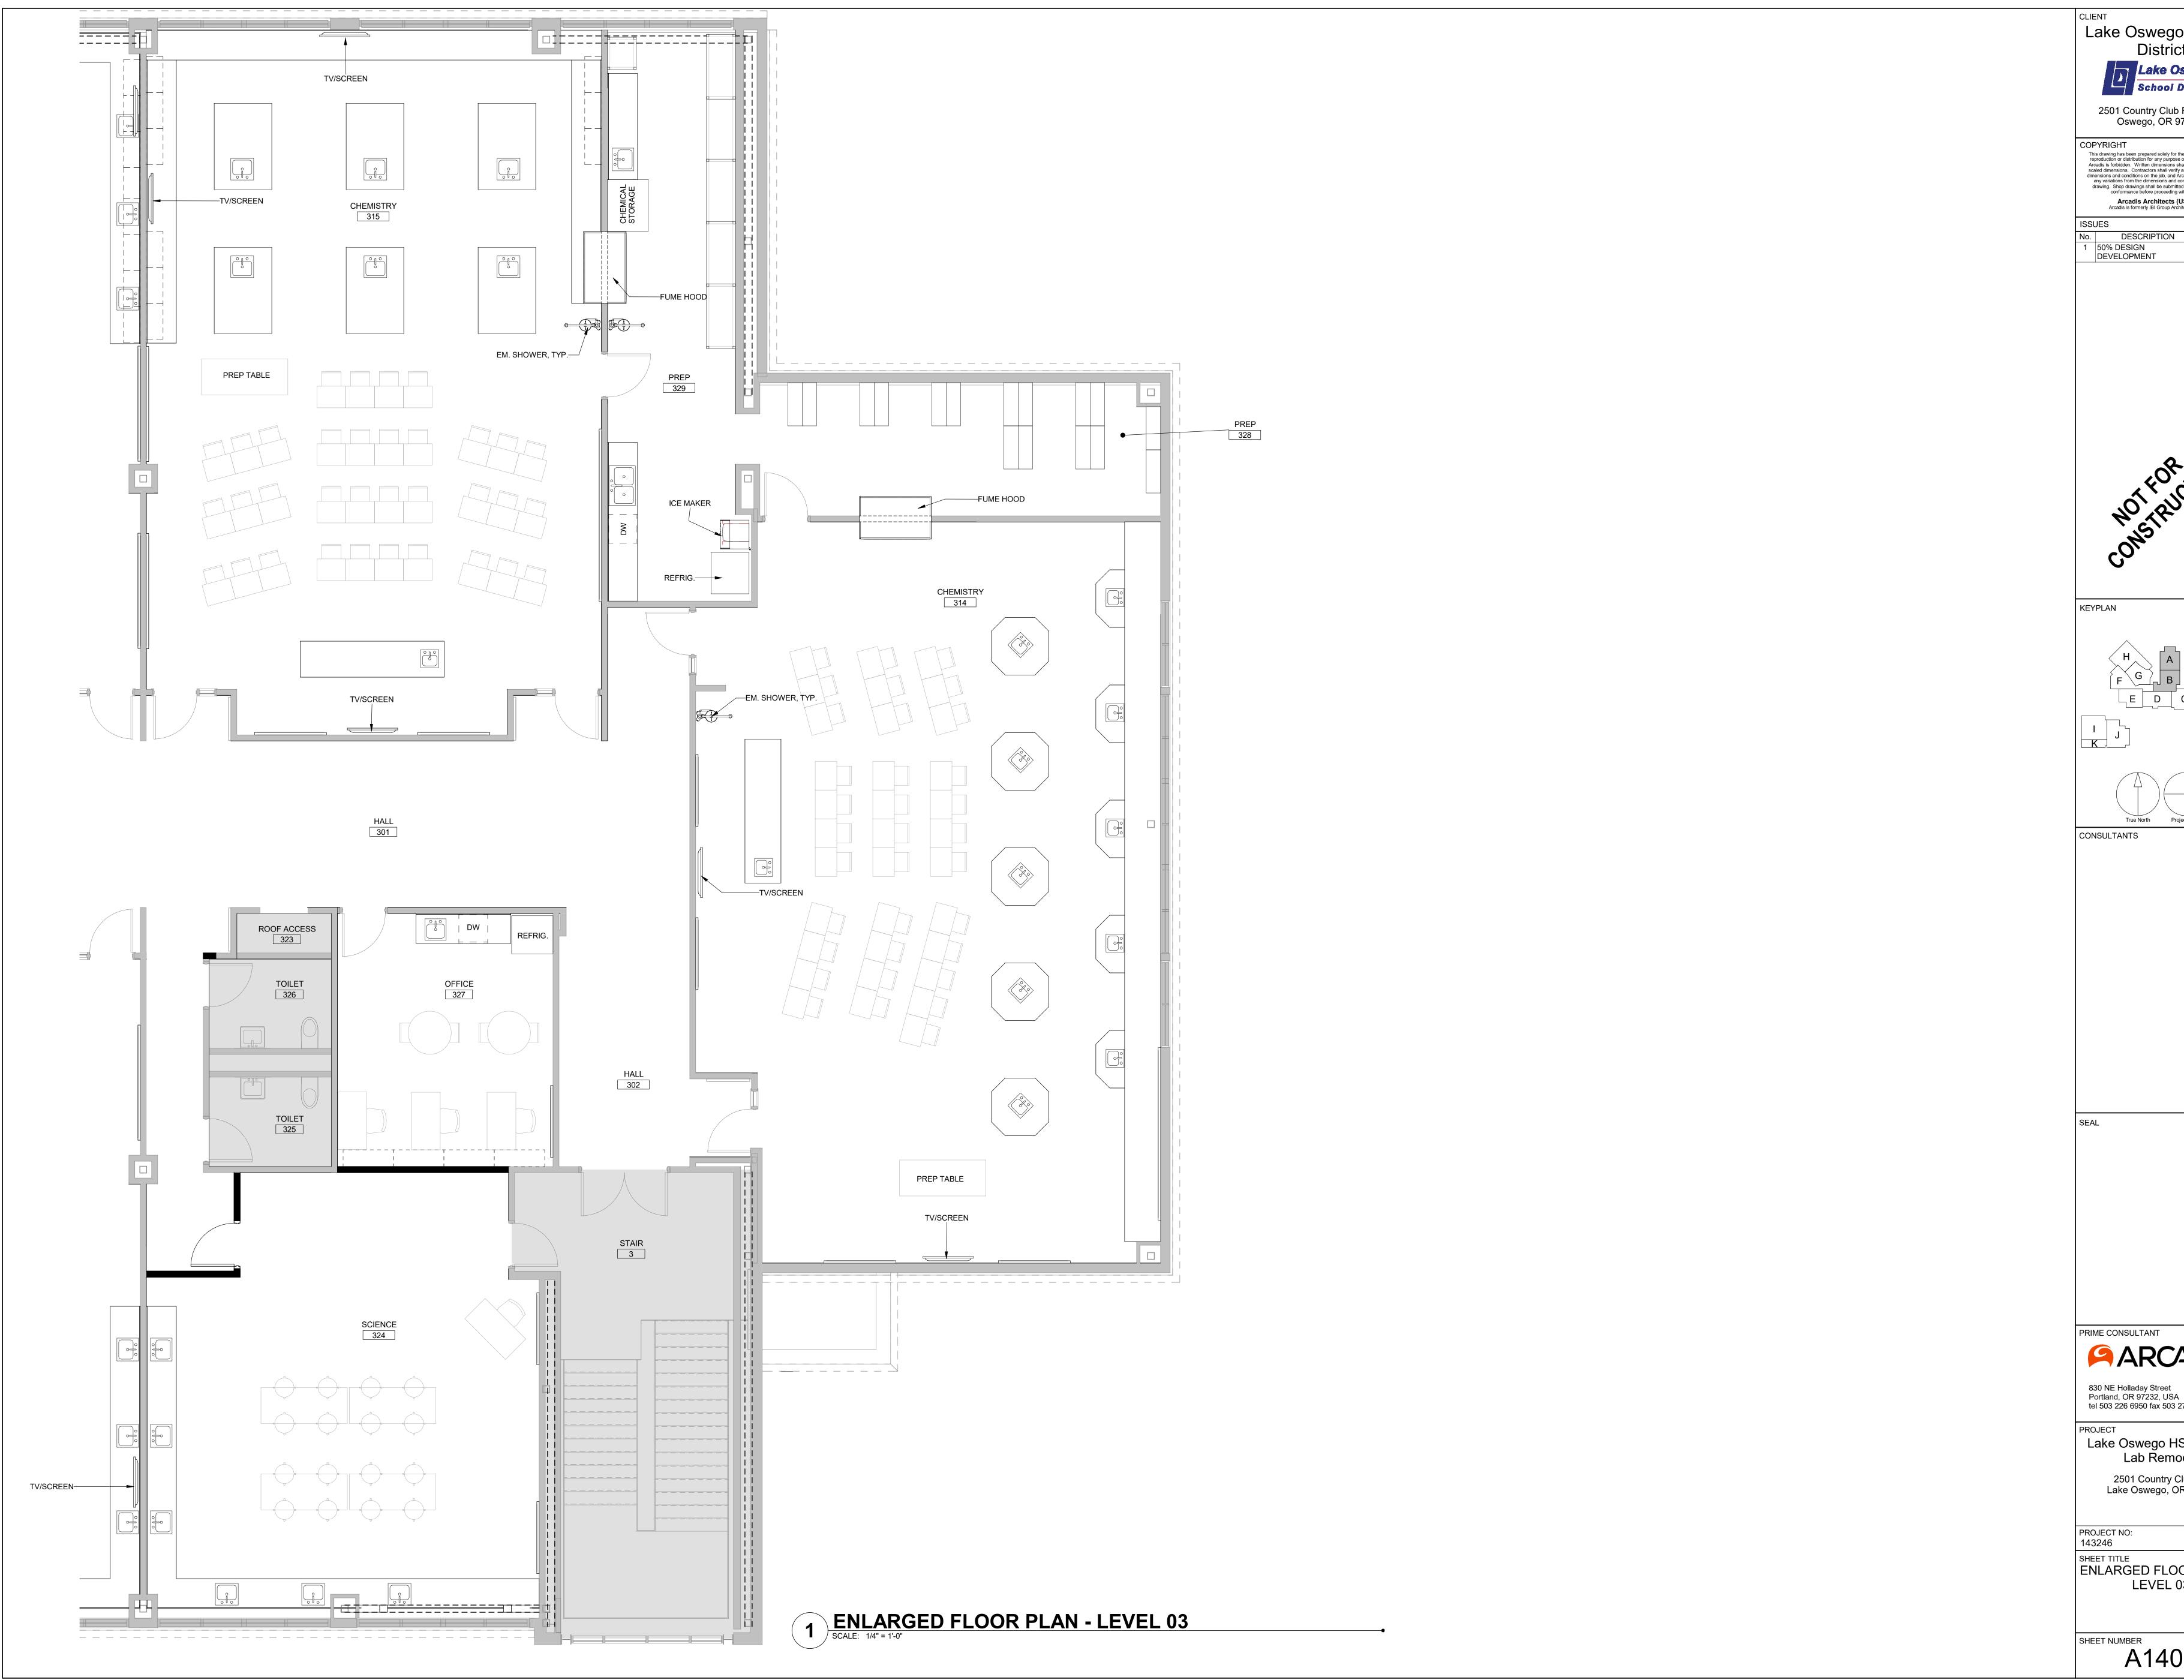

ARCADIS + Lake Oswego School District

Design Meeting #3 12.01.2023

OPTION #1 TV/SCREEN

OPTION #1 TV/SCREEN

Oswego, OR 97034 This drawing has been prepared solely for the intended use, thus any reproduction or distribution for any purpose other than authorized by Arcadis is forbidden. Written dimensions shall have precedence over scaled dimensions. Contractors shall verify and be responsible for all dimensions and conditions on the job, and Arcadis shall be informed of any variations from the dimensions and conditions shown on the drawing. Shop drawings shall be submitted to Arcadis for general conformance before proceeding with fabrication.

> DESCRIPTION 2023-11-15

True North Project North

**ARCADIS** 

830 NE Holladay Street Portland, OR 97232, USA tel 503 226 6950 fax 503 273 9192

Lake Oswego HS Science Lab Remodel 2501 Country Club Rd Lake Oswego, OR 97034

SHEET TITLE FLOOR PLAN - LEVEL 03

A1404

Lake Oswego School District Lake Oswego School District 2501 Country Club Rd, Lake Oswego, OR 97034

This drawing has been prepared solely for the intended use, thus any reproduction or distribution for any purpose other than authorized by Arcadis is forbidden. Written dimensions shall have precedence over scaled dimensions. Contractors shall verify and be responsible for all dimensions and conditions on the job, and Arcadis shall be informed of any variations from the dimensions and conditions shown on the drawing. Shop drawings shall be submitted to Arcadis for general conformance before proceeding with fabrication. Arcadis Architects (USA) Inc Arcadis is formerly IBI Group Architects (USA) Inc