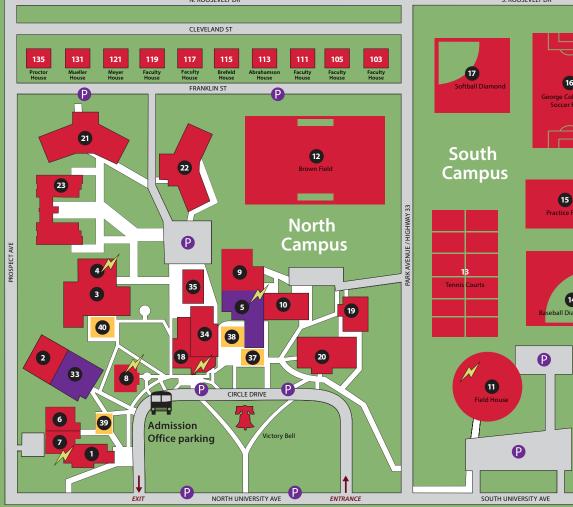

## **Academic Buildings**

Academic Center I

- · Academic Dean
- Dean of Faculty
- Dean of Students
- College Counseling

Kimberly Chapel (Lower Level) 2

Music Dept./Fine Arts

Discovery Hall 3

Parker Science Education Center 4

Lindsay Complex: Heaton's Union 5

Fine Arts

## **Administrative Buildings**

Swan Library 6

Wayland Museum

& Archives (Lower Level) 7

Advancement Office (Lower Level) 7

Roundy Hall 8

- Admissions
- Business Office
- · Head of School

## **Athletics**

Athletic Offices 9

Lindsay Complex: Gymnasium 9 Sol Wolfe '34 Memorial Pool 10

Field House II Brown Field 12 Tennis Courts 13 Baseball Diamond 14 Practice Field 15

George Cobb H'80 Soccer Field 16

Softball Diamond 17

#### Residences

Warren Cottage 18

Patterson House 19

Wayland Hall 20

Ella Dye 21

Glen Dye 22

Burnham Hall 23

# **Faculty Housing**

Faculty House 103

Faculty House 105

Faculty House III

Abrahamson House II3

Brefeld House 115

Faculty House 117

Faculty House 119

Meyer House 121

Mueller House 131

Proctor House 135

### Other

Kimberly Chapel 33

Pickard Dining Hall 34

Schoen Health Center 35 Maintenance Building 36

Janik Terrace 37

Swan Patio 39

Sesquicentennial Terrace 40

**Outside Areas** 

Pickard Courtyard 38

Parking

16