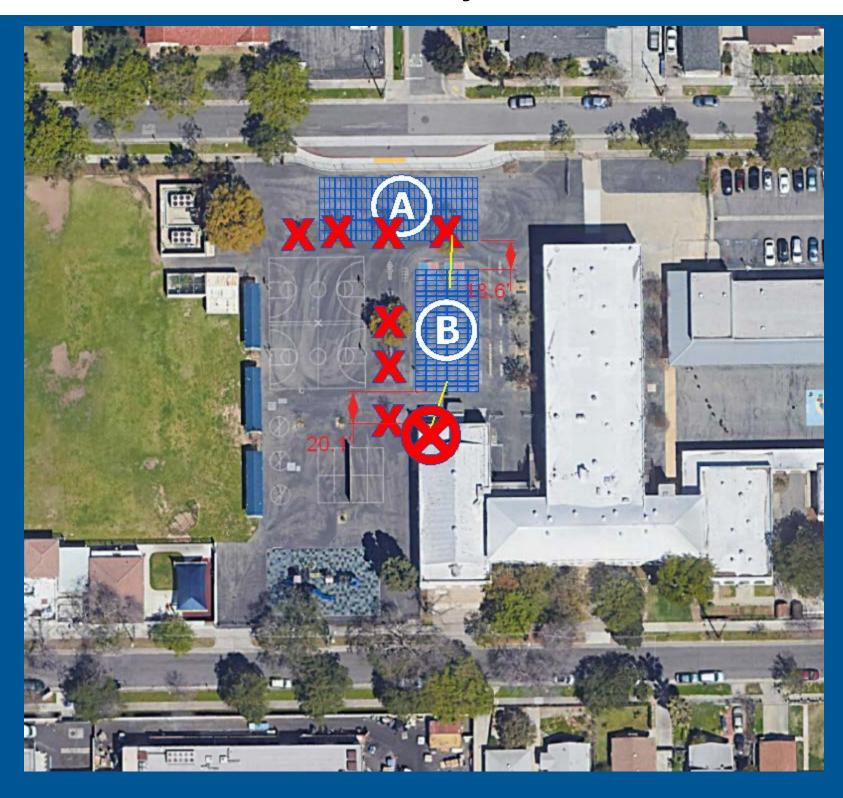

ove Trees Under Array** 

**Remove Trees Outside Array** 

**Trees Replaced** 

6

2



**Example of an Elevated Solar Structure** 





### Jackson STEM Academy



**Remove Trees Under Array** 

**Remove Trees Outside Array** 

**Trees Replaced** 

2



**Example of a Parking Carport** 





#### Jefferson Elementary School



**Remove Trees Under Array** 

**Remove Trees Outside Array** 

**Trees Replaced** 

0

4









### John Muir High School



**Remove Trees Under Array** 

**Remove Trees Outside Array** 

**Trees Replaced** 

Δ

0



**Example of a Parking Carport** 





### Longfellow Elementary School



**Remove Trees Under Array** 

**Remove Trees Outside Array** 

**Trees Replaced** 

4

4



**Example of an Elevated Solar Structure** 





#### Madison Elementary School



**Remove Trees Under Array** 

**Remove Trees Outside Array** 

**Trees Replaced** 

3

4



**Example of an Elevated Solar Structure** 





# Marshall Fundamental School



**Remove Trees Under Array** 

**Remove Trees Outside Array** 

**Trees Replaced** 

0

9









#### McKinley School



**Remove Trees Under Array** 

**Remove Trees Outside Array** 

**Trees Replaced** 

0

0



**Example of an Elevated Solar Structure** 





#### Norma Coombs Elementary School



**Remove Trees Under Array** 

**Remove Trees Outside Array** 

**Trees Replaced** 

0

0



**Example of an Elevated Solar Structure** 





### Pasadena High School



**Remove Trees Under Array** 

Remove Trees Outside Array

Trees Replaced

0

0



**Example of a Parking Carport** 





#### Pasadena Rosebud Acade