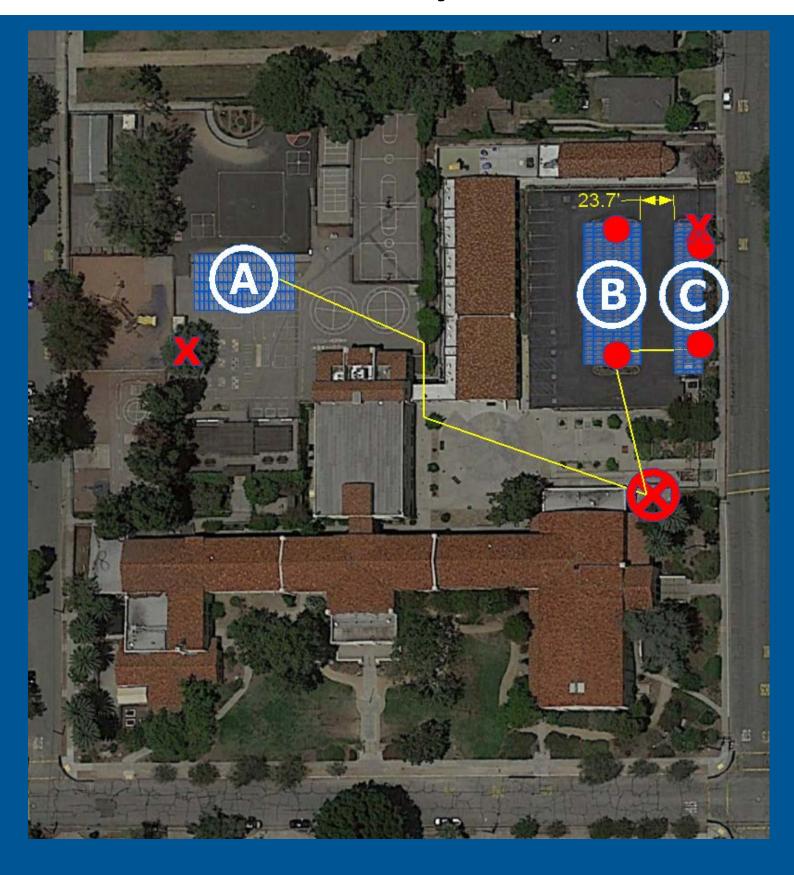

**Trees Replaced** 

0

0



**Example of an Elevated Solar Structure** 





#### Norma Coombs Elementary School



**Remove Trees Under Array** 

**Remove Trees Outside Array** 

**Trees Replaced** 

0

0



**Example of an Elevated Solar Structure** 





### Pasadena High School



**Remove Trees Under Array** 

Remove Trees Outside Array

Trees Replaced

0

0



**Example of a Parking Carport** 





#### Pasadena Rosebud Academy



**Remove Trees Under Array** 

**Remove Trees Outside Array** 

**Trees Replaced** 

0

0



**Example of an Elevated Solar Structure** 





### San Rafael Elementary School



**Remove Trees Under Array** 

**Remove Trees Outside Array** 

**Trees Replaced** 

1

1



**Example of an Elevated Solar Structure** 





#### Sierra Madre Elementary School



**Remove Trees Under Array** 

**Remove Trees Outside Array** 

**Trees Replaced** 

1

1









#### Sierra Madre Middle School



**Remove Trees Under Array** 

**Remove Trees Outside Array** 

**Trees Replaced** 

6

4



**Example of a Parking Carport** 





# Washington STEAM Academy



Remove Trees Under Array

**Remove Trees Outside Array** 

**Trees Replaced** 



**Example of a Parking Carport** 





#### Webster Elementary School



**Remove Trees Under Array** 

**Remove Trees Outside Array** 

**Trees Replaced** 

0

0



**Example of a Parking Carport** 





# Willard Elementary School



**Remove Trees Under Array** 

**Remove Trees Outside Array** 

**Trees Replaced** 

0

0









#### Wilson Middle School



**Remove Trees Under Array** 

**Remove Trees Outside Ar