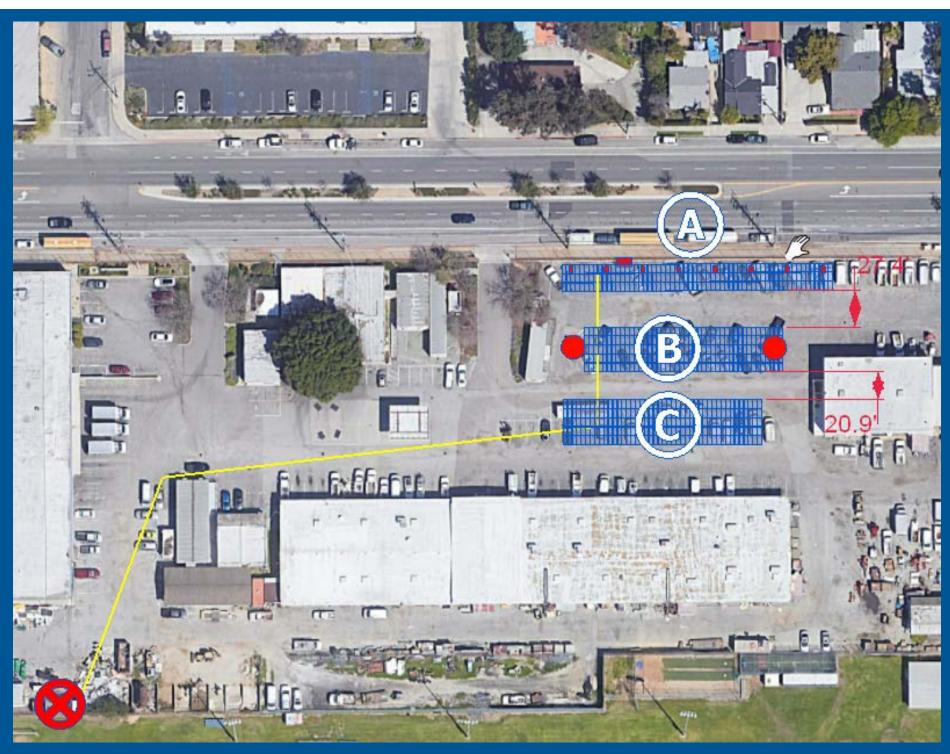

### Blair High School

**Remove Trees Under Array** 

**Remove Trees Outside Array** 

**Trees Replaced** 

0

0

**Example of a Parking Carport** 

### Cleveland Elementary School

**Remove Trees Under Array** 

**Remove Trees Outside Array** 

**Trees Replaced** 

0

1

**Example of a Parking Carport** 

### Jackson STEM Academy

**Remove Trees Under Array** 

**Remove Trees Outside Array** 

**Trees Replaced** 

2

**Example of a Parking Carport** 

### John Muir High School

**Remove Trees Under Array** 

**Remove Trees Outside Array** 

**Trees Replaced** 

Δ

0

**Example of a Parking Carport** 

### Pasadena High School

**Remove Trees Under Array** 

Remove Trees Outside Array

Trees Replaced

0

0

**Example of a Parking Carport** 

#### Sierra Madre Middle School

**Remove Trees Under Array** 

**Remove Trees Outside Array** 

**Trees Replaced** 

6

4

**Example of a Parking Carport** 

# Washington STEAM Academy

Remove Trees Under Array

**Remove Trees Outside Array** 

**Trees Replaced** 

**Example of a Parking Carport** 

#### Webster Elementary School

**Remove Trees Under Array** 

**Remove Trees Outside Array** 

**Trees Replaced** 

0

0

**Example of a Parking Carport** 