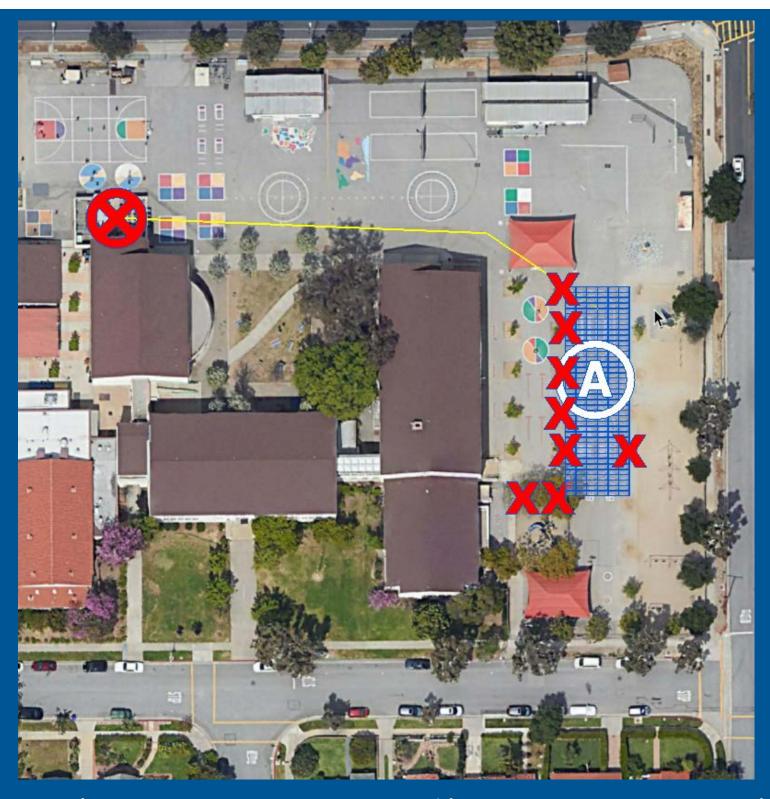

## Don Benito Fundamental School

**Remove Trees Under Array** 

0

**Remove Trees Outside Array** 

5

**Trees Replaced** 