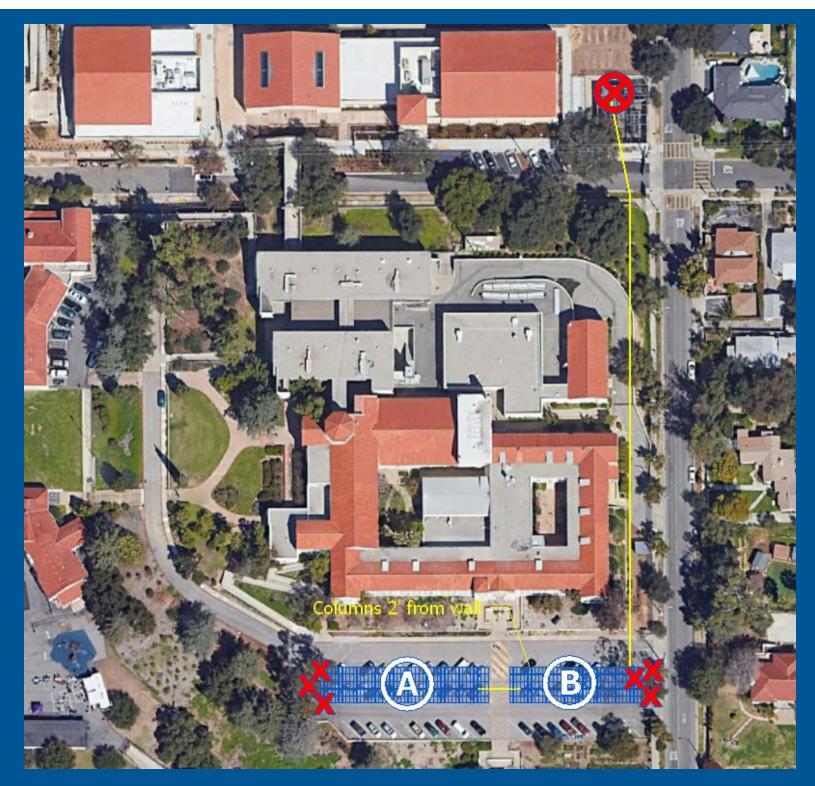

### Jackson STEM Academy

**Remove Trees Under Array** 

**Remove Trees Outside Array** 

**Trees Replaced** 

2

**Example of a Parking Carport** 

### Pasadena High School

**Remove Trees Under Array** 

Remove Trees Outside Array

Trees Replaced

0

0

**Example of a Parking Carport** 