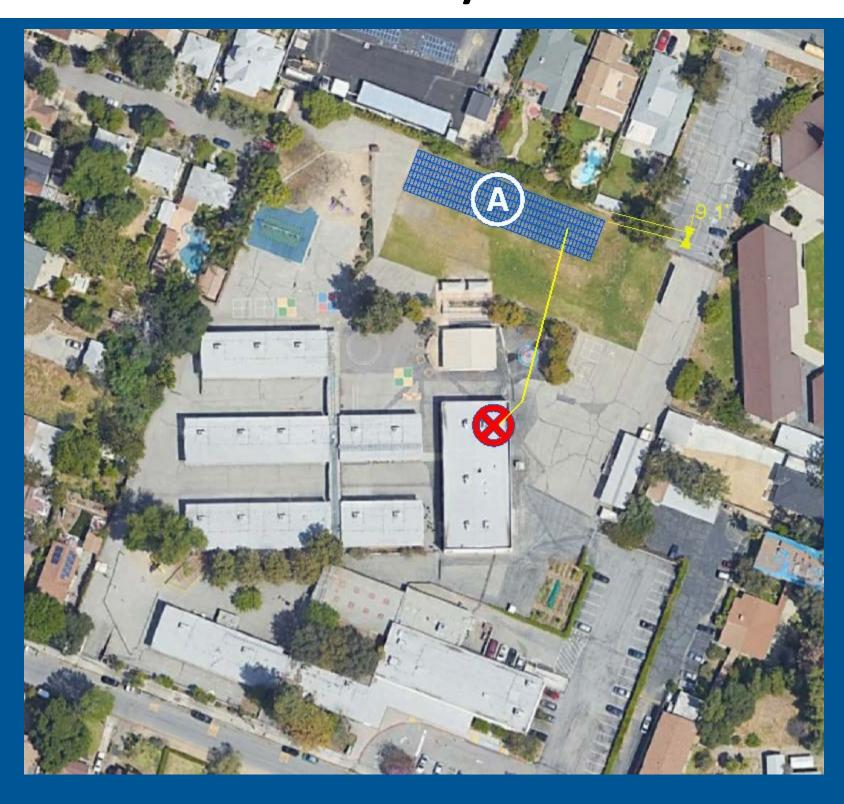

# Hamilton Elementary School

**Remove Trees Under Array** 

**Remove Trees Outside Array** 

**Trees Replaced** 

6

2

**Example of an Elevated Solar Structure** 