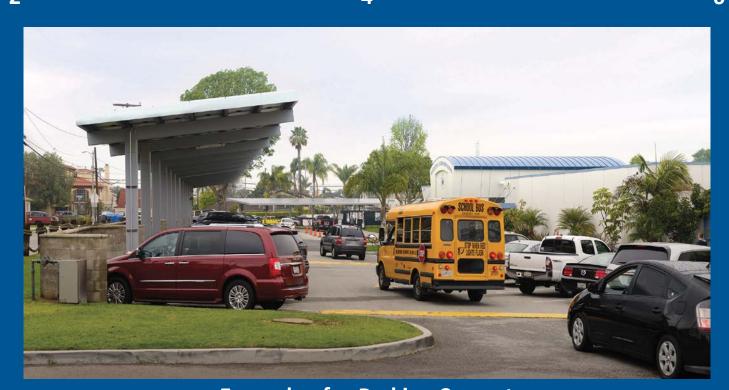

### Jackson STEM Academy

**Remove Trees Under Array** 

**Remove Trees Outside Array** 

**Trees Replaced** 

2

**Example of a Parking Carport** 