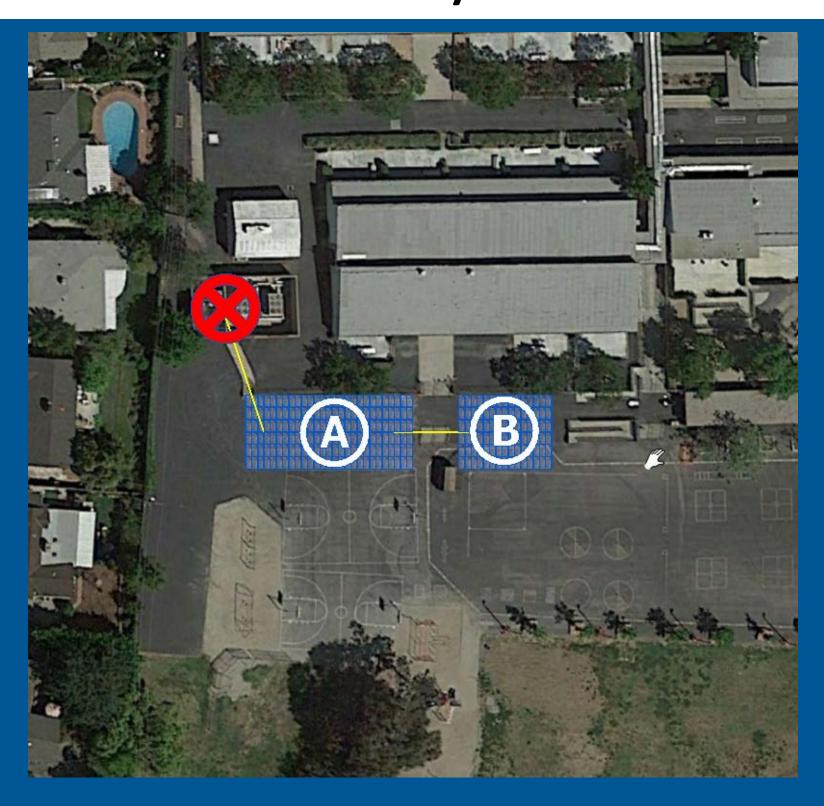

### Jackson STEM Academy

**Remove Trees Under Array** 

**Remove Trees Outside Array** 

**Trees Replaced** 

2

**Example of a Parking Carport** 