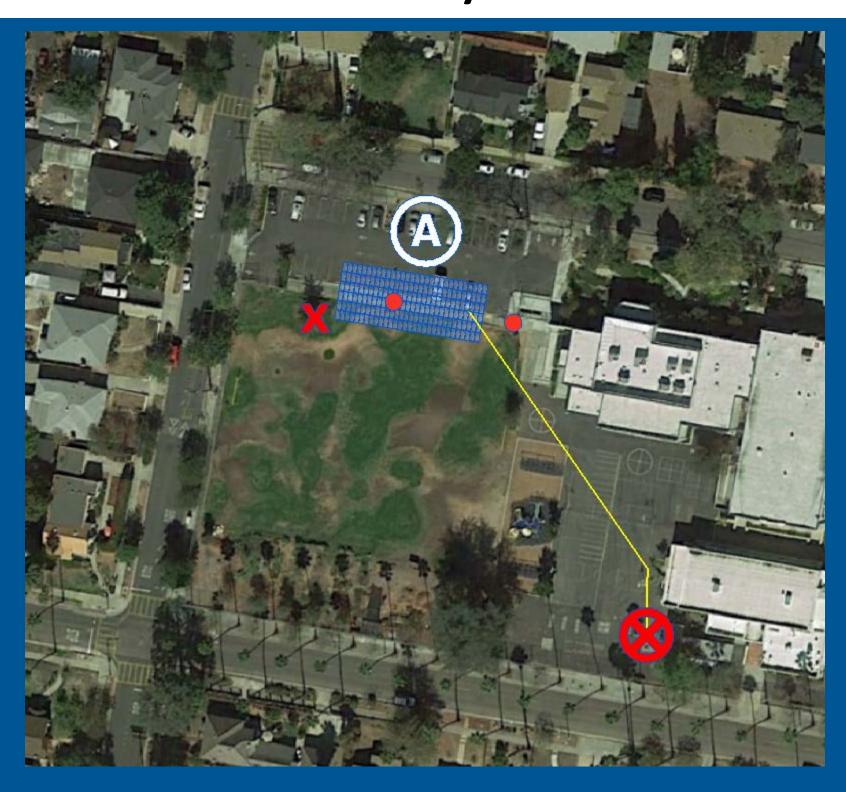

#### Alma Fuerte Public School



**Remove Trees Under Array** 

**Remove Trees Outside Array** 

**Trees Replaced** 

0

0



**Example of an Elevated Solar Structure** 





### Altadena Elementary School



**Remove Trees Under Array** 

**Remove Trees Outside Array** 

**Trees Replaced** 

1

0



**Example of an Elevated Solar Structure** 





### Blair High School



**Remove Trees Under Array** 

**Remove Trees Outside Array** 

**Trees Replaced** 

0

0



**Example of a Parking Carport** 





### Burbank Elementary School



**Remove Trees Under Array** 

**Remove Trees Outside Array** 

**Trees Replaced** 

1

5



**Example of an Elevated Solar Structure** 





### Cleveland Elementary School



**Remove Trees Under Array** 

**Remove Trees Outside Array** 

**Trees Replaced** 

0

1



**Example of a Parking Carport** 





#### **District Service Center**



**Remove Trees Under Array** 

**Remove Trees Outside Array** 

**Trees Replaced** 

0

0







## Don Benito Fundamental School



**Remove Trees Under Array** 

0

**Remove Trees Outside Array** 

5

**Trees Replaced** 









#### Eliot Arts Magnet Academy



**Remove Trees Under Array** 

**Remove Trees Outside Array** 

**Trees Replaced** 

0

0









### Field Elementary School



**Remove Trees Under Array** 

**Remove Trees Outside Array** 

**Trees Replaced** 

0

0



**Example of an Elevated Solar Structure** 





### Franklin Elementary School



**Remove Trees Under Array** 

**Remove Trees Outside Arra