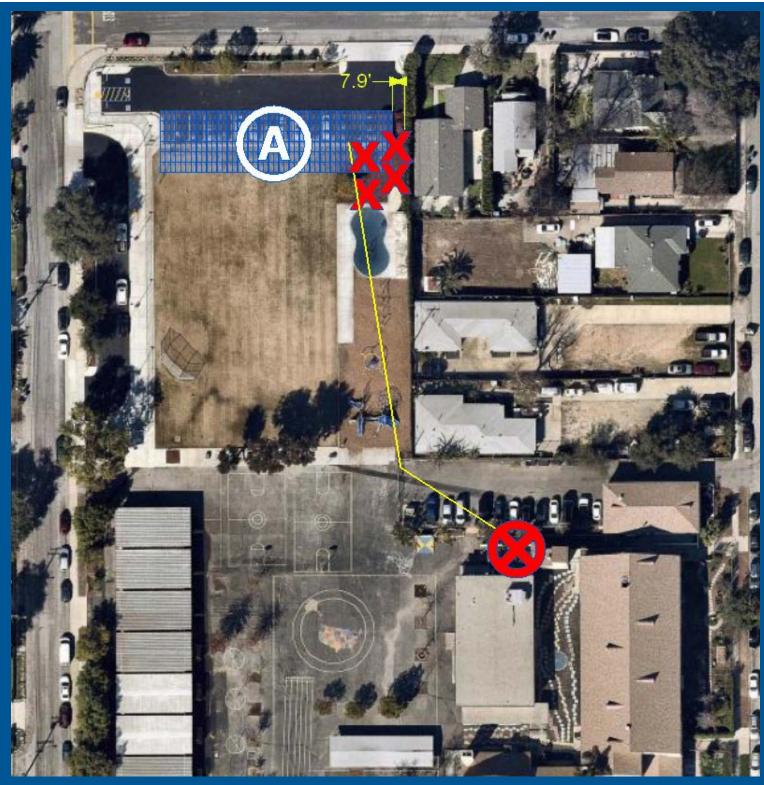

## Don Benito Fundamental School

**Remove Trees Under Array** 

0

**Remove Trees Outside Array** 

5

**Trees Replaced** 