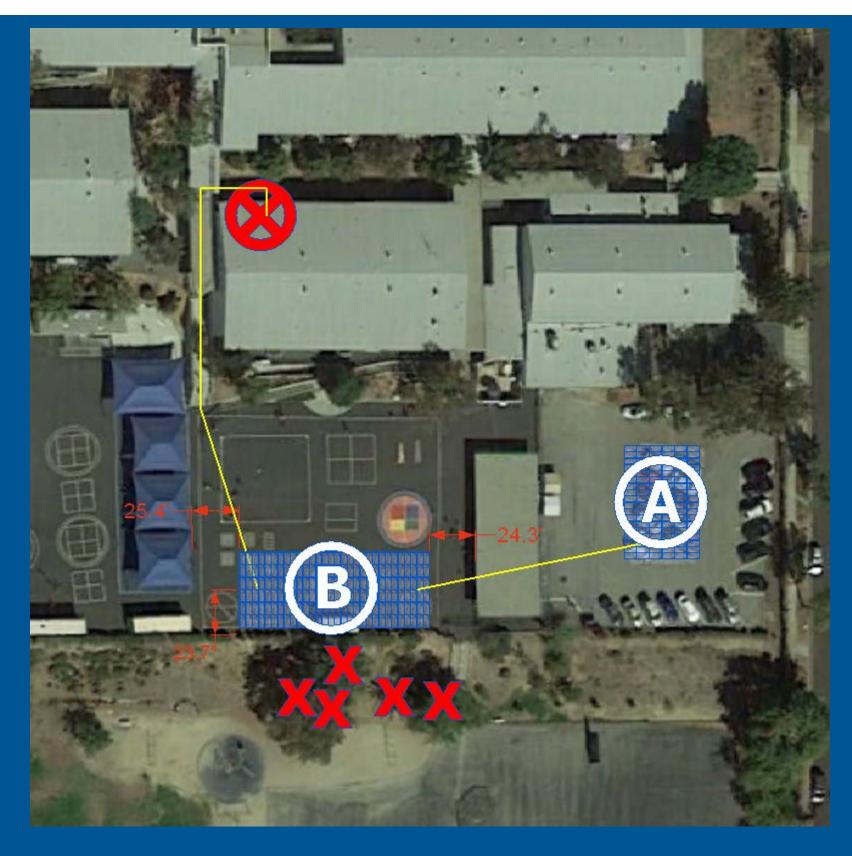

#### Alma Fuerte Public School

**Remove Trees Under Array** 

**Remove Trees Outside Array** 

**Trees Replaced** 

0

0

**Example of an Elevated Solar Structure** 

### Altadena Elementary School

**Remove Trees Under Array** 

**Remove Trees Outside Array** 

**Trees Replaced** 

1

0

**Example of an Elevated Solar Structure** 

### Burbank Elementary School

**Remove Trees Under Array** 

**Remove Trees Outside Array** 

**Trees Replaced** 

1

5

**Example of an Elevated Solar Structure** 

### Field Elementary School

**Remove Trees Under Array** 

**Remove Trees Outside Array** 

**Trees Replaced** 

0

0

**Example of an Elevated Solar Structure** 

### Franklin Elementary School

**Remove Trees Under Array** 

**Remove Trees Outside Array** 

**Trees Replaced** 

0

0

**Example of an Elevated Solar Structure** 

# Hamilton Elementary School

**Remove Trees Under Array** 

**Remove Trees Outside Array** 

**Trees Replaced** 

6

2

**Example of an Elevated Solar Structure** 

### Longfellow Elementary School

**Remove Trees Under Array** 

**Remove Trees Outside Array** 

**Trees Replaced** 

4

4

**Example of an Elevated Solar Structure** 

#### Madison Elementary School

**Remove Trees Under Array** 

**Remove Trees Outside Array** 

**Trees Replaced** 

3

4

**Example of an Elevated Solar Structure** 

#### McKinley School

**Remove Trees Under Array** 

**Remove Trees Outside Array** 

**Trees Replaced** 

0

0

**Example of an Elevated Solar Structure** 

#### Norma Coombs Elementary School

**Remove Trees Under Array** 

**Remove Trees Outside Array** 

**Trees Replaced** 

0

0

**Example of an Elevated Solar Structure** 

#### Pasadena Rosebud Academy

**Remove Trees Under Array** 

**Remove Trees Outside Array** 

**Trees Replaced** 

0

0

**Example of an Elevated Solar Structure** 

### San Rafael Elementary School

**Remove Trees Under Array** 

**Remove Trees Outside Array** 

**Trees Replaced** 

1

1

**Example of an Elevated Solar Structure** 

#### Wilson Middle School

**Remove Trees Under Array** 

**Remove Trees Outside Array** 

**Trees Replaced** 

0

0

**Example of an Elevated Solar Structure**