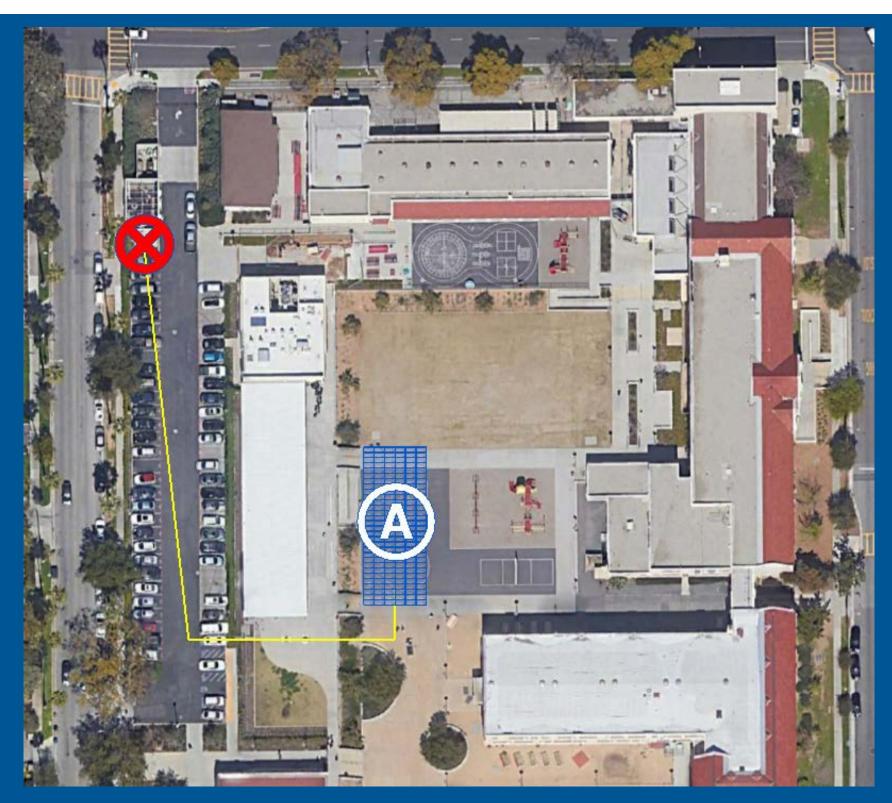

#### Alma Fuerte Public School

**Remove Trees Under Array** 

**Remove Trees Outside Array** 

**Trees Replaced** 

0

0

**Example of an Elevated Solar Structure** 