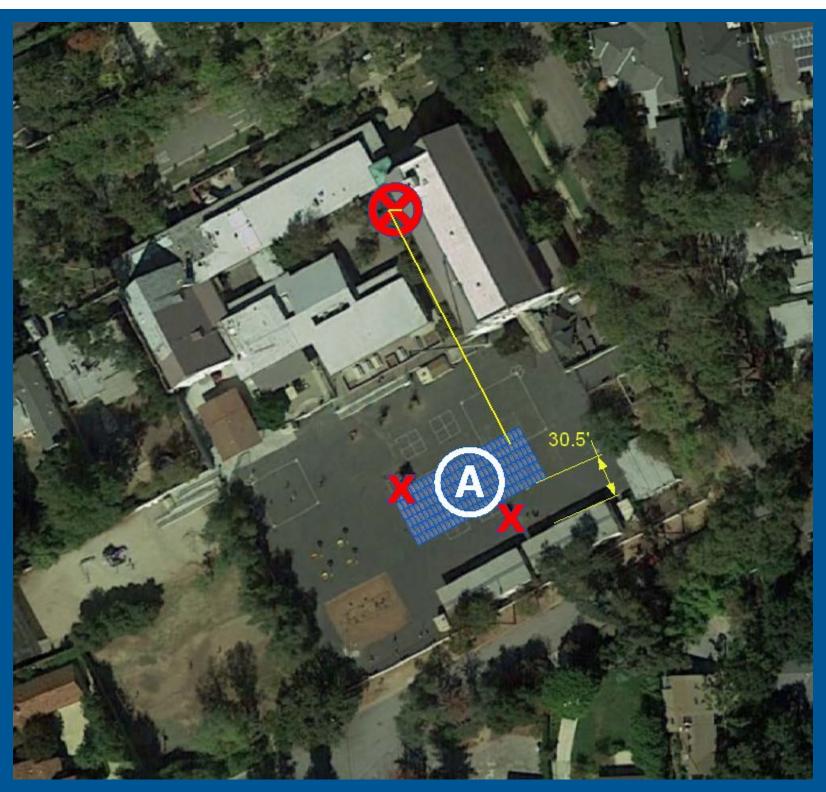

ove Trees Under Array** 

**Remove Trees Outside Array** 

**Trees Replaced** 

0

9









#### McKinley School



**Remove Trees Under Array** 

**Remove Trees Outside Array** 

**Trees Replaced** 

0

0



**Example of an Elevated Solar Structure** 





#### Norma Coombs Elementary School



**Remove Trees Under Array** 

**Remove Trees Outside Array** 

**Trees Replaced** 

0

0



**Example of an Elevated Solar Structure** 





### Pasadena High School



**Remove Trees Under Array** 

Remove Trees Outside Array

Trees Replaced

0

0



**Example of a Parking Carport** 





#### Pasadena Rosebud Academy



**Remove Trees Under Array** 

**Remove Trees Outside Array** 

**Trees Replaced** 

0

0



**Example of an Elevated Solar Structure** 





### San Rafael Elementary School



**Remove Trees Under Array** 

**Remove Trees Outside Array** 

**Trees Replaced** 

1

1



**Example of an Elevated Solar Structure** 





#### Sierra Madre Elementary School



**Remove Trees Under Array** 

**Remove Trees Outside Array** 

**Trees Replaced** 

1

1









#### Sierra Madre Middle School



**Remove Trees Under Array** 

**Remove Trees Outside Array** 

**Trees Replaced** 

6

4



**Example of a Parking Carport** 





# Washington STEAM Academy



Remove Trees Under Array

**Remove Trees Outside Array** 

**Trees Replaced** 



**Example of a Parking Carport** 





#### Webster Elementary School



**Remove Trees Under Array** 

**Remove Trees Outside Array** 

**Trees Replaced** 

0

0



**Example of a Parking Carport** 





# Willard Elementary School



**R