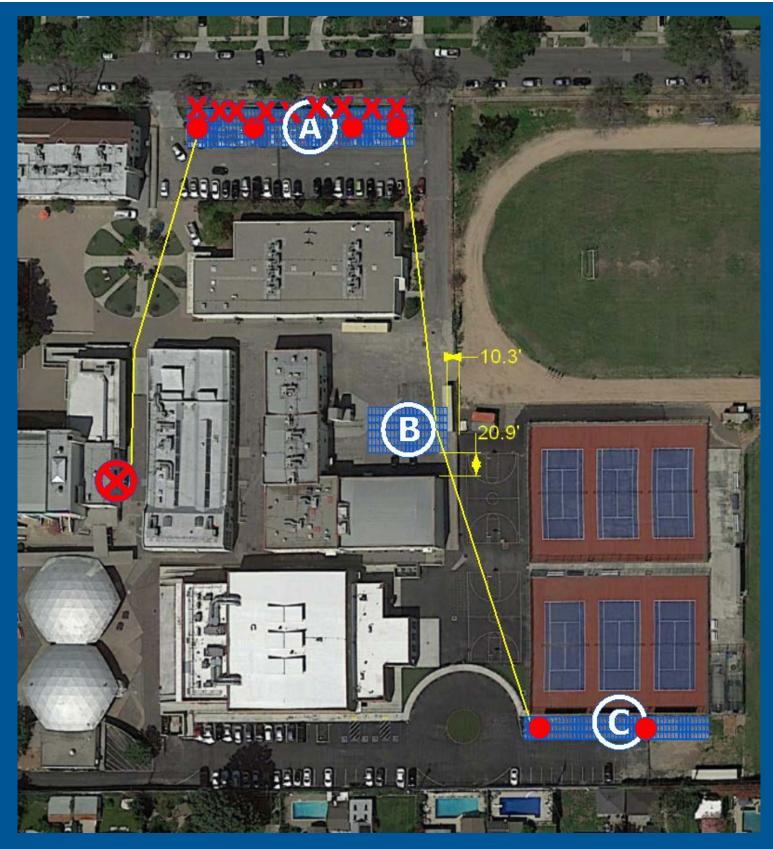

#### Sierra Madre Middle School

**Remove Trees Under Array** 

**Remove Trees Outside Array** 

**Trees Replaced** 

6

4

**Example of a Parking Carport** 

### Jackson STEM Academy

**Remove Trees Under Array** 

**Remove Trees Outside Array** 

**Trees Replaced** 

2

**Example of a Parking Carport** 