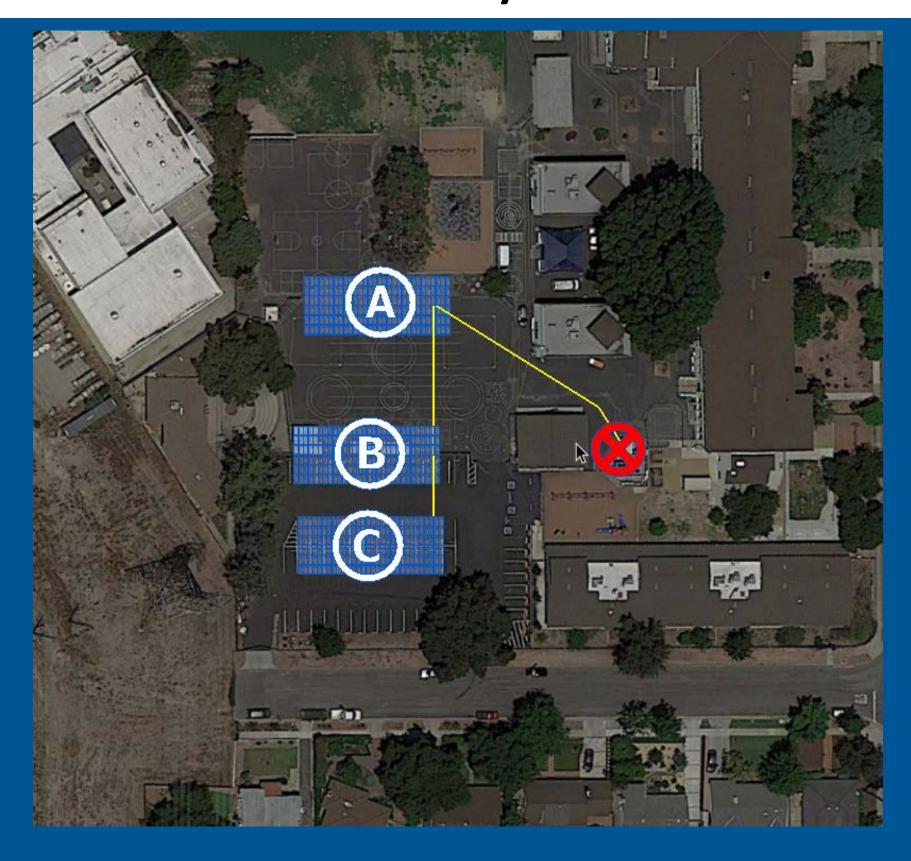

### Jackson STEM Academy

**Remove Trees Under Array** 

**Remove Trees Outside Array** 

**Trees Replaced** 

2

**Example of a Parking Carport** 