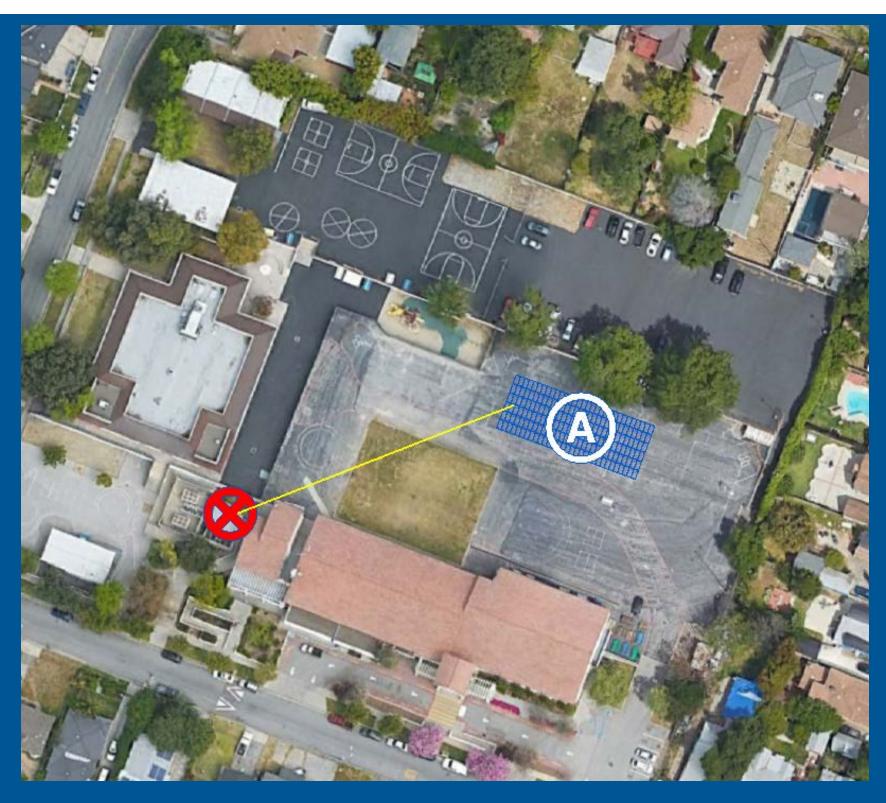

#### Alma Fuerte Public School

**Remove Trees Under Array** 

**Remove Trees Outside Array** 

**Trees Replaced** 

0

0

**Example of an Elevated Solar Structure** 

### Altadena Elementary School

**Remove Trees Under Array** 

**Remove Trees Outside Array** 

**Trees Replaced** 

1

0

**Example of an Elevated Solar Structure** 

### Burbank Elementary School

**Remove Trees Under Array** 

**Remove Trees Outside Array** 

**Trees Replaced** 

1

5

**Example of an Elevated Solar Structure** 

### Field Elementary School

**Remove Trees Under Array** 

**Remove Trees Outside Array** 

**Trees Replaced** 

0

0

**Example of an Elevated Solar Structure** 

### Franklin Elementary School

**Remove Trees Under Array** 

**Remove Trees Outside Array** 

**Trees Replaced** 

0

0

**Example of an Elevated Solar Structure** 

# Hamilton Elementary School

**Remove Trees Under Array** 

**Remove Trees Outside Array** 

**Trees Replaced** 

6

2

**Example of an Elevated Solar Structure** 

### Longfellow Elementary School

**Remove Trees Under Array** 

**Remove Trees Outside Array** 

**Trees Replaced** 

4

4

**Example of an Elevated Solar Structure** 

#### Madison Elementary School

**Remove Trees Under Array** 

**Remove Trees Outside Array** 

**Trees Replaced** 

3

4

**Example of an Elevated Solar Structure** 

#### McKinley School

**Remove Trees Under Array** 

**Remove Trees Outside Array** 

**Trees Replaced** 

0

0

**Example of an Elevated Solar Structure** 

#### Norma Coombs Elementary School

**Remove Trees Under Array** 

**Remove Trees Outside Array** 

**Trees Replaced** 

0

0

**Example of an Elevated Solar Structure** 

#### Pasadena Rosebud Academy

**Remove Trees Under Array** 

**Remove Trees Outside Array** 

**Trees Replaced** 

0

0

**Example of an Elevated Solar Structure** 

### San Rafael Elementary School

**Remove Trees Under Array** 

**Remove Trees Outside Array** 

**Trees Replaced** 

1

1

**Example of an Elevated Solar Structure** 

#### Wilson Middle School

**Remove Trees Under Array** 

**Remove Trees Outside Array** 

**Trees Replaced** 

0

0

**Example of an Elevated Solar Structure**