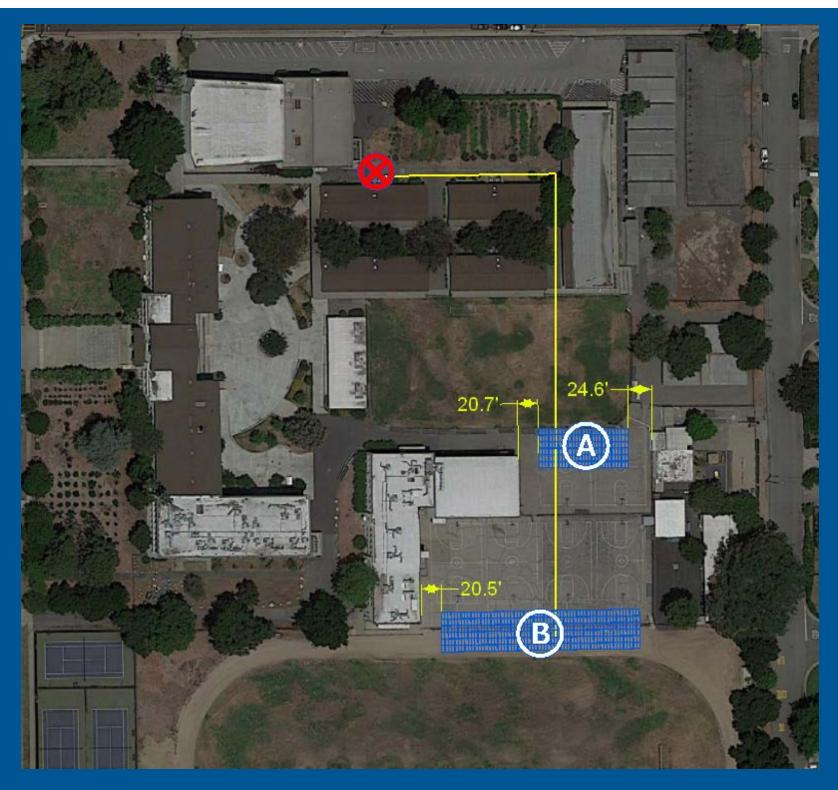

ar Structure** 





#### Sierra Madre Elementary School



**Remove Trees Under Array** 

**Remove Trees Outside Array** 

**Trees Replaced** 

1

1









#### Sierra Madre Middle School



**Remove Trees Under Array** 

**Remove Trees Outside Array** 

**Trees Replaced** 

6

4



**Example of a Parking Carport** 





# Washington STEAM Academy



Remove Trees Under Array

**Remove Trees Outside Array** 

**Trees Replaced** 



**Example of a Parking Carport** 





#### Webster Elementary School



**Remove Trees Under Array** 

**Remove Trees Outside Array** 

**Trees Replaced** 

0

0



**Example of a Parking Carport** 





# Willard Elementary School



**Remove Trees Under Array** 

**Remove Trees Outside Array** 

**Trees Replaced** 

0

0









#### Wilson Middle School



**Remove Trees Under Array** 

**Remove Trees Outside Array** 

**Trees Replaced** 

0

0



**Example of an Elevated Solar Structure**