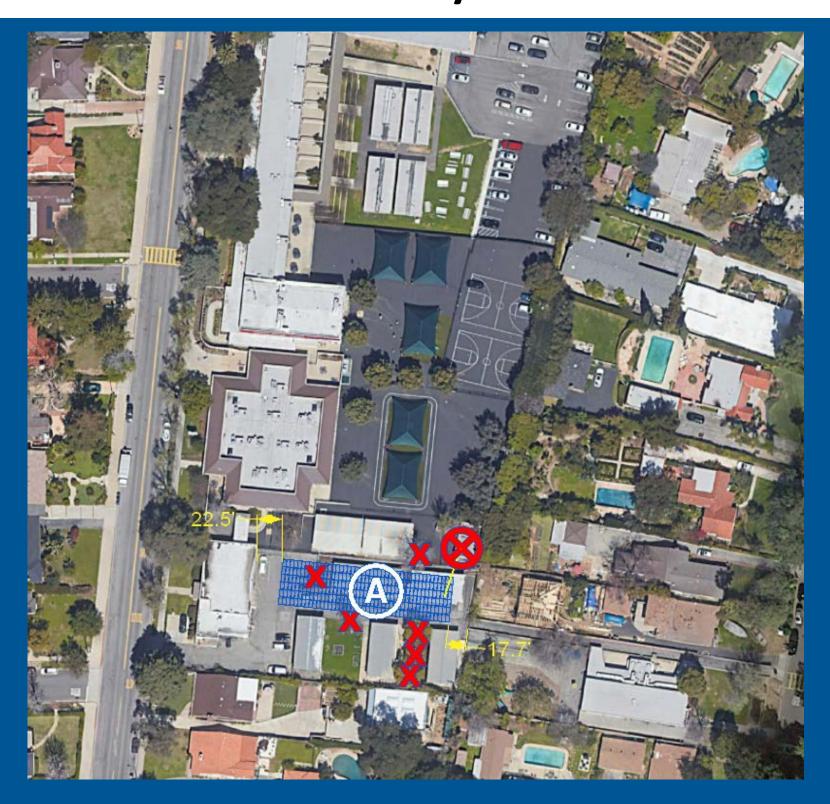

#### Alma Fuerte Public School



**Remove Trees Under Array** 

**Remove Trees Outside Array** 

**Trees Replaced** 

0

0



**Example of an Elevated Solar Structure** 





### Altadena Elementary School



**Remove Trees Under Array** 

**Remove Trees Outside Array** 

**Trees Replaced** 

1

0



**Example of an Elevated Solar Structure** 





### Blair High School



**Remove Trees Under Array** 

**Remove Trees Outside Array** 

**Trees Replaced** 

0

0



**Example of a Parking Carport** 





### Burbank Elementary School



**Remove Trees Under Array** 

**Remove Trees Outside Array** 

**Trees Replaced** 

1

5



**Example of an Elevated Solar Structure** 





### Cleveland Elementary School



**Remove Trees Under Array** 

**Remove Trees Outside Array** 

**Trees Replaced** 

0

1



**Example of a Parking Carport** 





#### **District Service Center**



**Remove Trees Under Array** 

**Remove Trees Outside Array** 

**Trees Replaced** 

0

0







## Don Benito Fundamental School



**Remove Trees Under Array** 

0

**Remove Trees Outside Array** 

5

**Trees Replaced** 









#### Eliot Arts Magnet Academy



**Remove Trees Under Array** 

**Remove Trees Outside Array** 

**Trees Replaced** 

0

0









### Field Elementary School



**Remove Trees Under Array** 

**Remove Trees Outside Arr