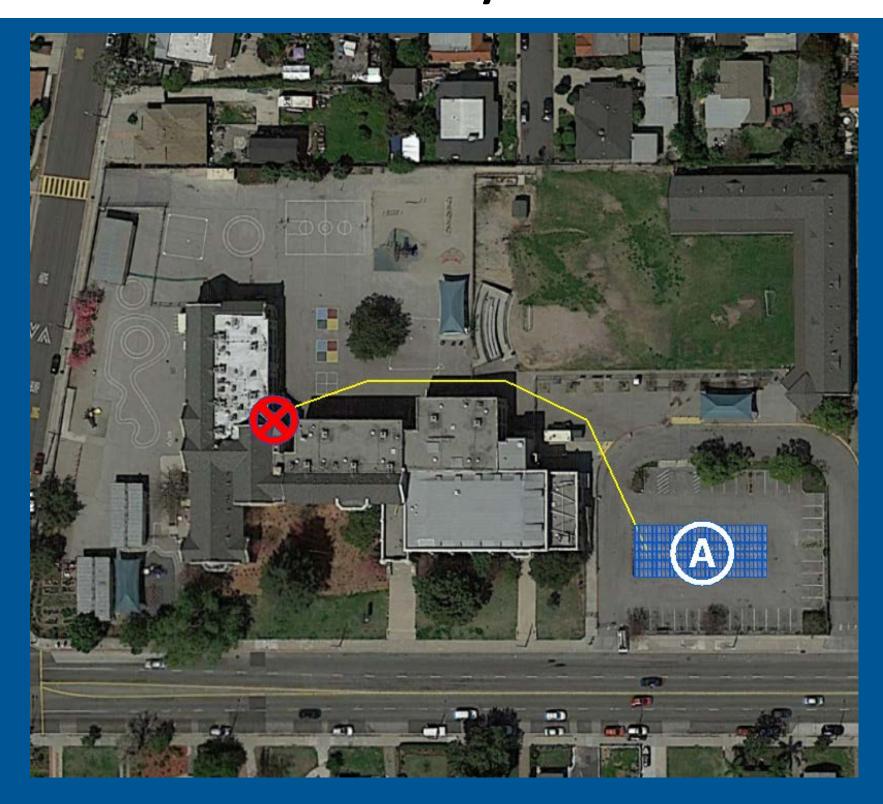

### Jackson STEM Academy

**Remove Trees Under Array** 

**Remove Trees Outside Array** 

**Trees Replaced** 

2

**Example of a Parking Carport** 