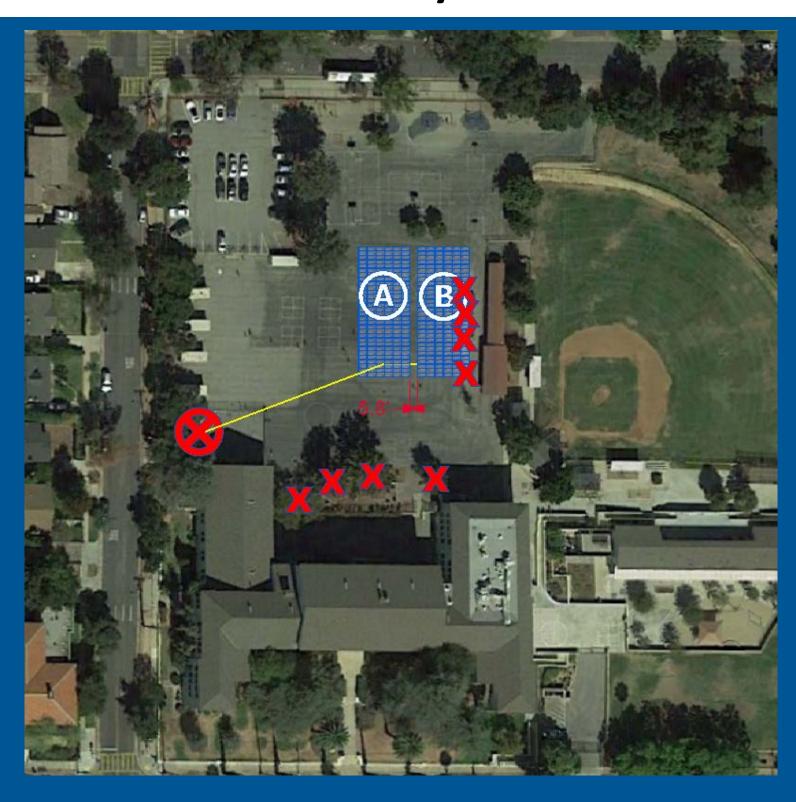

emove Trees Under Array** 

**Remove Trees Outside Array** 

**Trees Replaced** 

0

0



**Example of an Elevated Solar Structure** 





# Hamilton Elementary School



**Remove Trees Under Array** 

**Remove Trees Outside Array** 

**Trees Replaced** 

6

2



**Example of an Elevated Solar Structure** 





### Jackson STEM Academy



**Remove Trees Under Array** 

**Remove Trees Outside Array** 

**Trees Replaced** 

2



**Example of a Parking Carport** 





#### Jefferson Elementary School



**Remove Trees Under Array** 

**Remove Trees Outside Array** 

**Trees Replaced** 

0

4









### John Muir High School



**Remove Trees Under Array** 

**Remove Trees Outside Array** 

**Trees Replaced** 

Δ

0



**Example of a Parking Carport** 





### Longfellow Elementary School



**Remove Trees Under Array** 

**Remove Trees Outside Array** 

**Trees Replaced** 

4

4



**Example of an Elevated Solar Structure** 





#### Madison Elementary School



**Remove Trees Under Array** 

**Remove Trees Outside Array** 

**Trees Replaced** 

3

4



**Example of an Elevated Solar Structure** 





# Marshall Fundamental School



**Remove Trees Under Array** 

**Remove Trees Outside Array** 

**Trees Replaced** 

0

9









#### McKinley School



**Remove Trees Under Array** 

**Remove Trees Outside Array** 

**Trees Replaced** 

0

0



**Example of an Elevated Solar Structure** 





#### Norma Coombs Elementary School



**Remove Trees Under Array** 

**Remove Trees Outside Array** 

**Trees Replaced** 

0

0



**Example of an Elevated Solar Structure** 





#