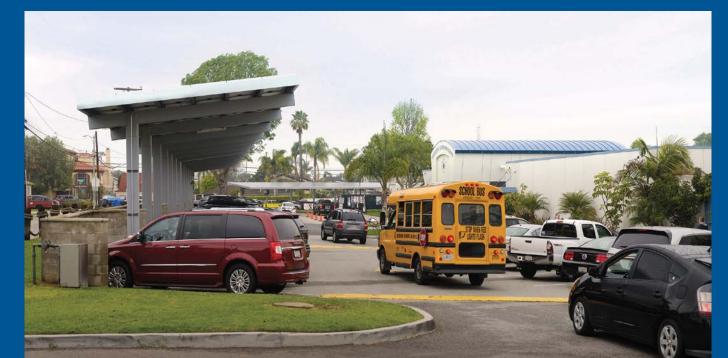

## Don Benito Fundamental School

**Remove Trees Under Array** 

0

**Remove Trees Outside Array** 

5

**Trees Replaced** 