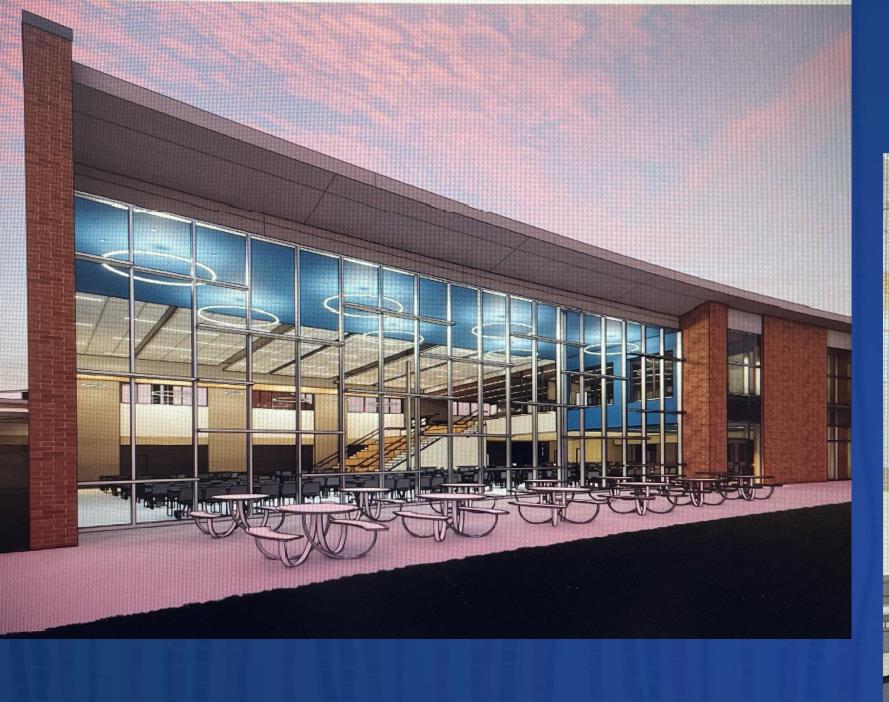

#### Upcoming Facilities Projects

- SC Cafeteria/Collaborative Space (\$7 million)
- North Campus Air Conditioning Project (\$5.5 million)
- Classroom Modernization Project (\$3 million)
- Restroom and Accessibility Improvements (\$5 million)
- Physical Welfare/Athletic Improvements (\$3 million)
- Roof and Mechanical Upgrades (\$ 1.5 million)