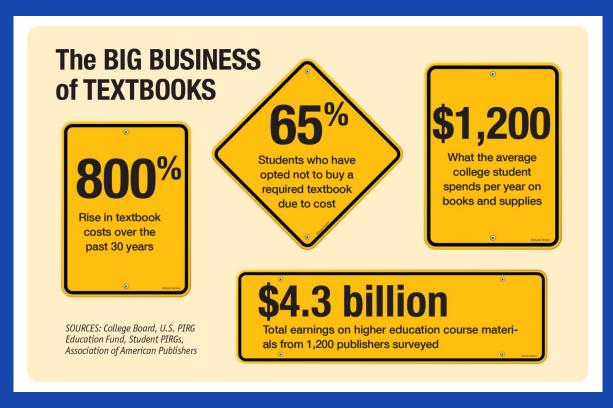

#### Textbooks and Fees

As we continue to integrate student devices into our courses, access to digital curriculum and course materials is important. We are one of very few schools that still charges a small fee for textbook rentals rather than using a university-style purchase model. While our model is cost effective, updates to our curriculum resources take 5 or more years. An initial study of textbook costs from other schools that are using a pay-as-you-go approach has textbooks and digital fees costing \$300 to \$500 more than our current fees.

Should LT investigate a change in funding textbooks to allow for more current and interactive digital resources?