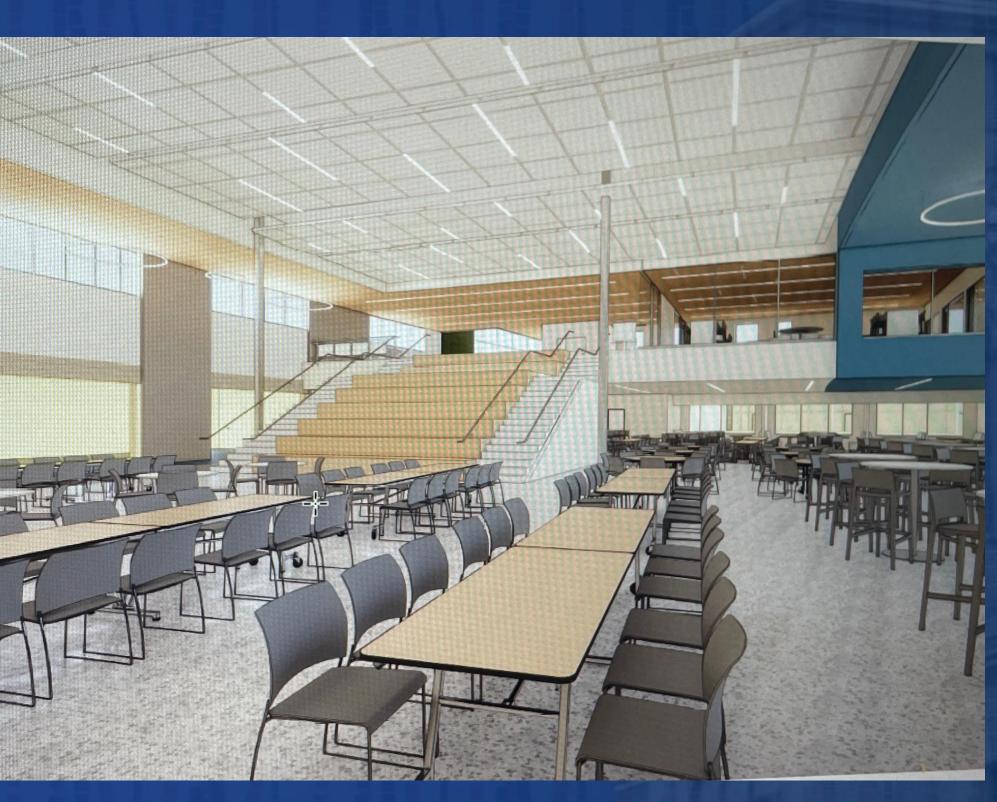

#### Upcoming Facilities Projects

- SC Cafeteria/Collaborative Space (\$7 million)
- North Campus Air Conditioning Project (\$5.5 million)
- Classroom Modernization Project (\$3 million)
- Restroom and Accessibility Improvements (\$5 million)
- Physical Welfare/Athletic Improvements (\$3 million)
- Roof and Mechanical Upgrades (\$ 1.5 million)