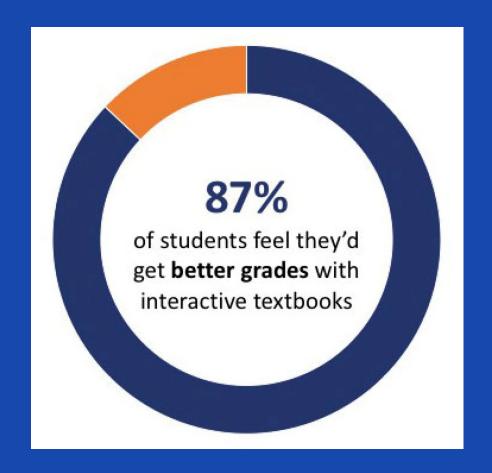

#### Textbooks and Fees

As we continue to integrate student devices into our courses, access to digital curriculum and course materials is important. We are one of very few schools that still charges a small fee for textbook rentals rather than using a university-style purchase model. While our model is cost effective, updates to our curriculum resources take 5 or more years. An initial study of textbook costs from other schools that are using a pay-as-you-go approach has textbooks and digital fees costing \$300 to \$500 more than our current fees.

Should LT investigate a change in funding textbooks to allow for more current and interactive digital resources?