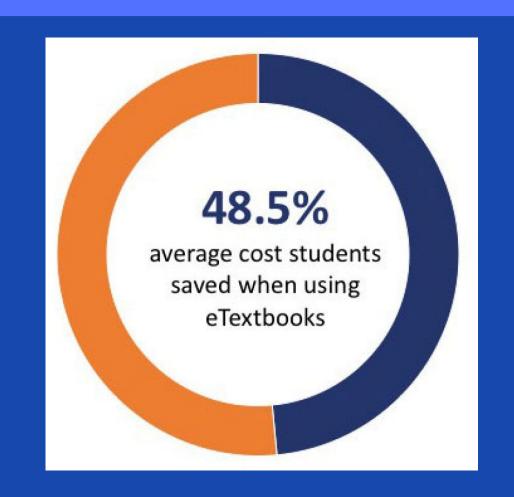

#### Textbooks and Fees

As we continue to integrate student devices into our courses, access to digital curriculum and course materials is important. We are one of very few schools that still charges a small fee for textbook rentals rather than using a university-style purchase model. While our model is cost effective, updates to our curriculum resources take 5 or more years. An initial study of textbook costs from other schools that are using a pay-as-you-go approach has textbooks and digital fees costing \$300 to \$500 more than our current fees.

Should LT investigate a change in funding textbooks to allow for more current and interactive digital resources?