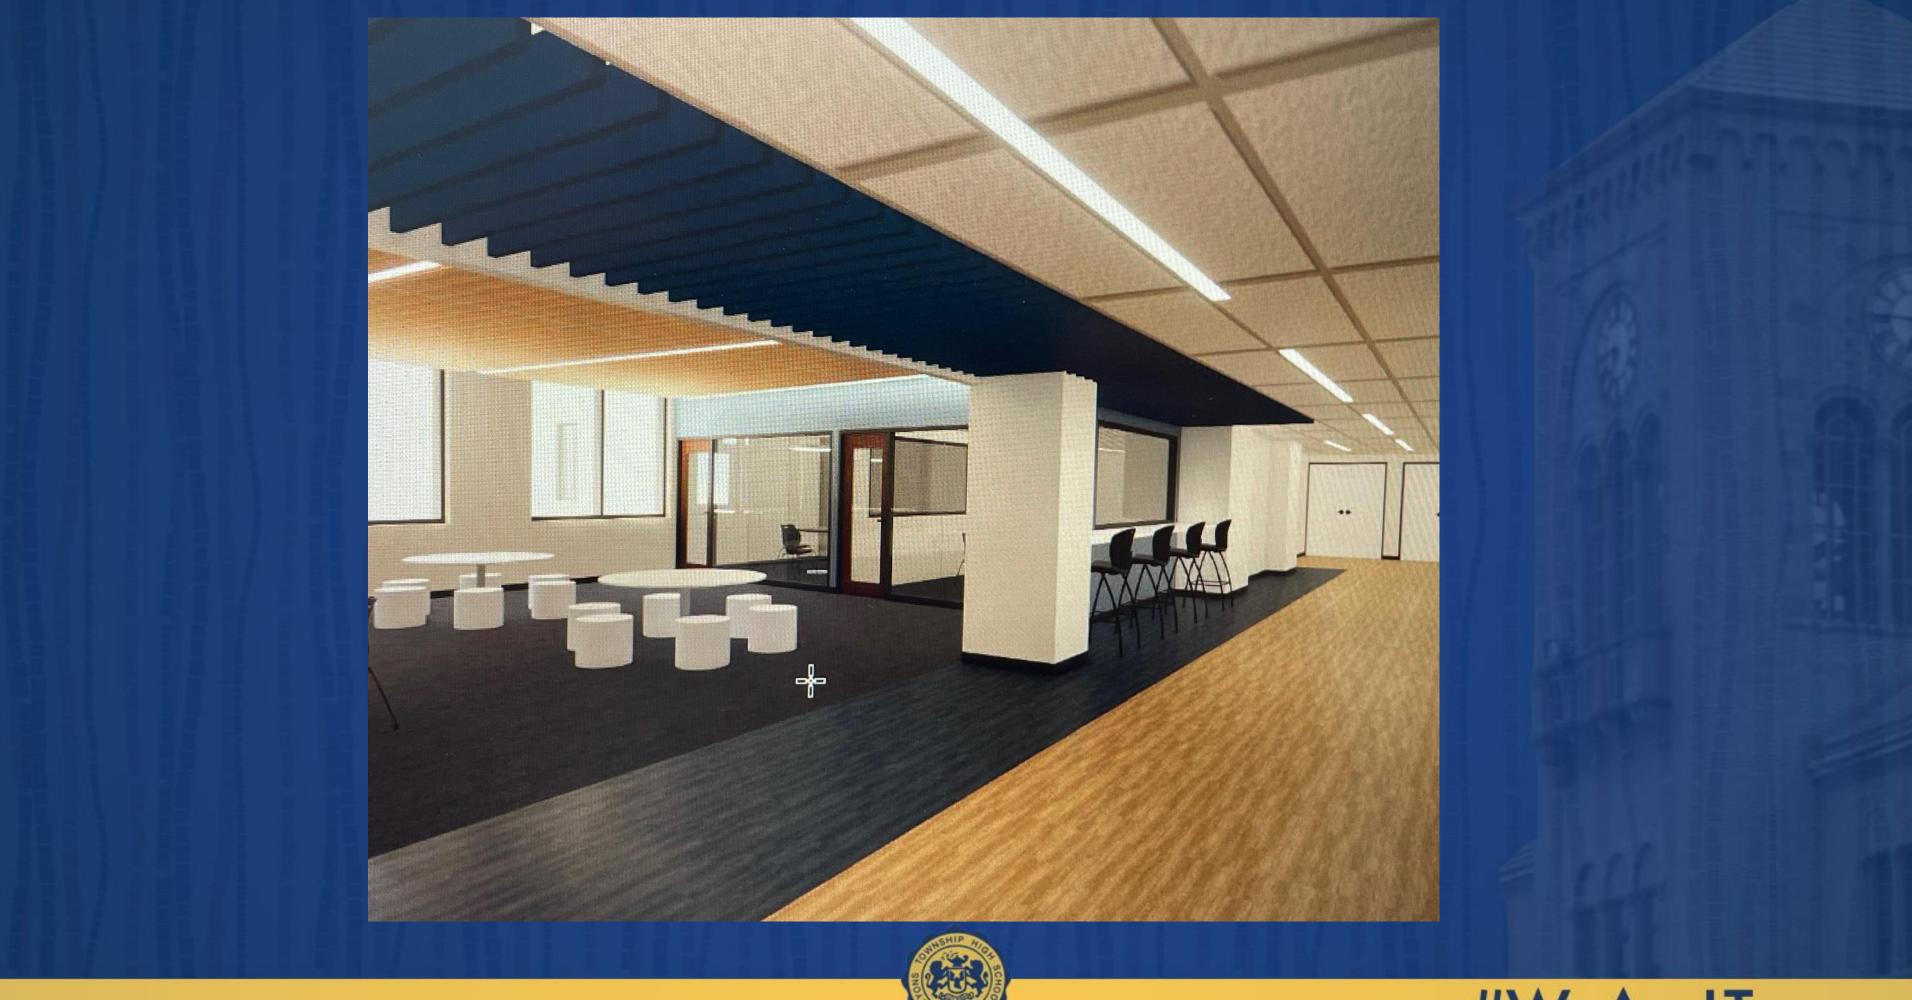

#### Upcoming Facilities Projects

- SC Cafeteria/Collaborative Space (\$7 million)
- North Campus Air Conditioning Project (\$5.5 million)
- Classroom Modernization Project (\$3 million)
- Restroom and Accessibility Improvements (\$5 million)
- Physical Welfare/Athletic Improvements (\$3 million)
- Roof and Mechanical Upgrades (\$ 1.5 million)