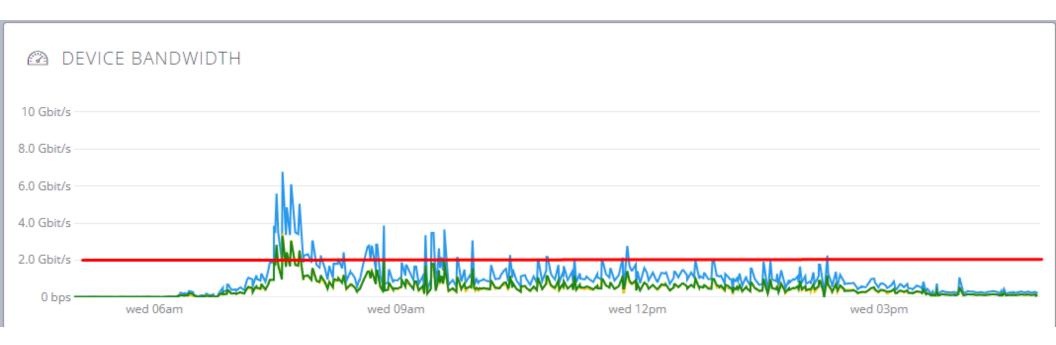

#### 2.b. Presentation - Technology - DO & Secondary Network Upgrade Project

#### **Minutes**

Phil Ayala and Jared Nicholson shared a presentation with the Board regarding a network upgrade project for the District Office and Secondary areas.