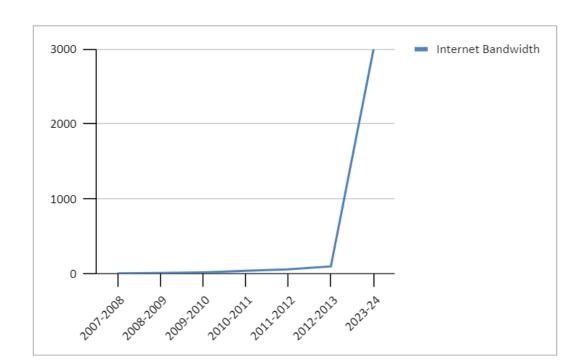

#### 2.b. Presentation - Technology - DO & Secondary Network Upgrade Project

#### **Minutes**

Phil Ayala and Jared Nicholson shared a presentation with the Board regarding a network upgrade project for the District Office and Secondary areas.