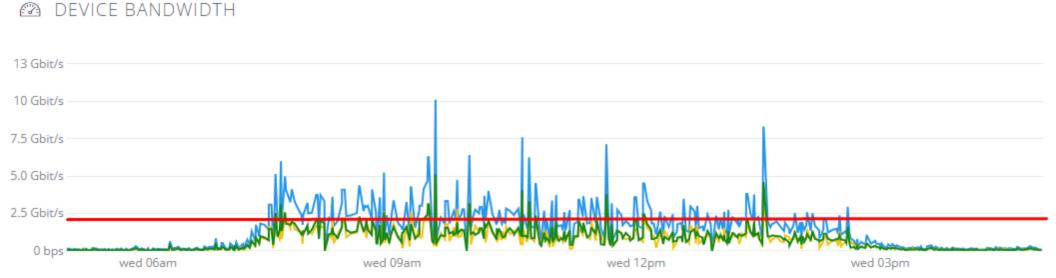

#### 2.b. Presentation - Technology - DO & Secondary Network Upgrade Project

#### **Minutes**

Phil Ayala and Jared Nicholson shared a presentation with the Board regarding a network upgrade project for the District Office and Secondary areas.