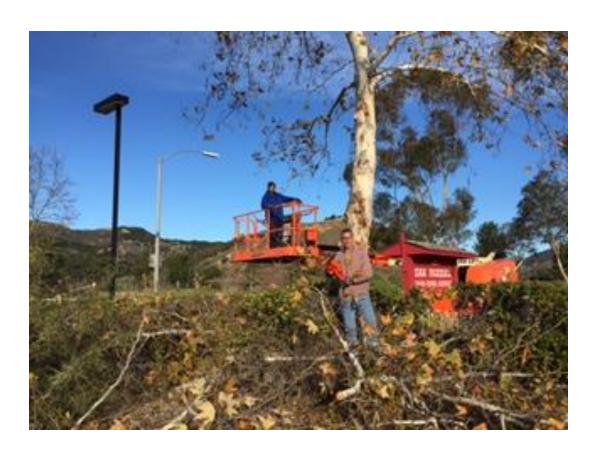

### Steve and Ray's Tree Trimming Service

Happiness is lying under a tree and looking at the sky through the leaves.