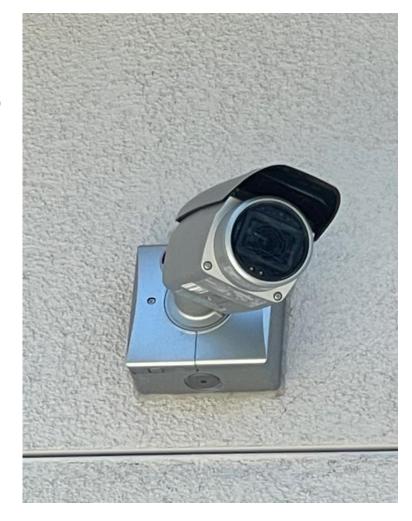

#### West Parking Lot 4k Security Camera

#### Install 2 Security Cameras

- AVIDEX will install two 4K outdoor cameras.
- Cameras cost: (\$2,248.75)
- Installation cost: (\$2,272.09)
- Shipping & Handling: (\$252.99)
- Total Cost: (\$4,773.83)

Every breath you take Every move you make Every step you take I'll be watching you...