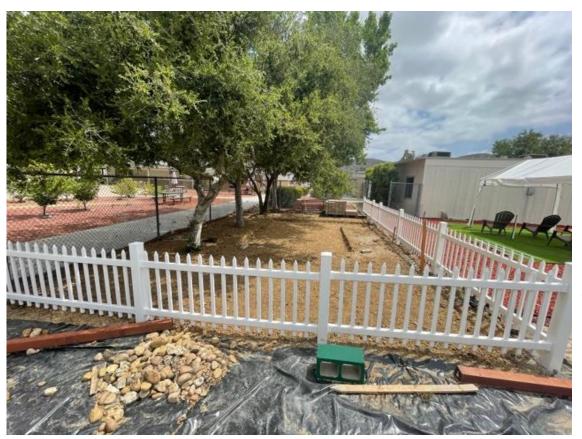

### Develop Peace Garden/Install Pavers

- Lay down 2 yds. of crushed stone base 4 inch thick. (\$200.00)
- Lay down .50 yds. sand base. (\$150.00)
- Lay down five 40 lbs. bags polymeric sand. (\$60.00)
- Lay down 926 pavers. (Donated)
- Plate compactor rental. (\$87.00)
- Estimated cost: (\$497.00)

### Peace Garden Development

Teamwork
Coming together is a beginning
Keeping together is progress
Working together is success