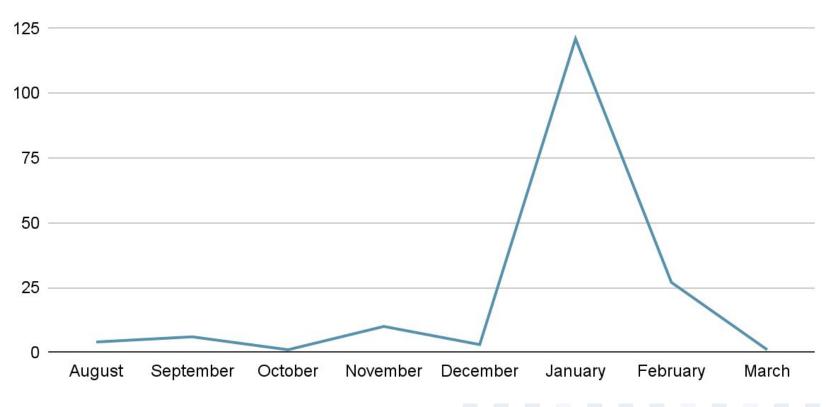

rintendent Governing Board Presentation March 8, 2022

#### **Recent Developments**

## Case Rates Mask Mandates Vaccination Next Steps

#### **SD County Case Rates**

#### COVID-19 Confirmed and Probable Cases & Rolling Average

Figure 1. COVID-19 Confirmed and Probable Cases and 7-Day Rolling Average Case Rate by Date of Illness Onset\*, San Diego County Residents, N=375,459



<sup>\*\*</sup>Probable cases are antigen positive tests received since August 1, 2020.

16

SAN DIEGO

#### **SD County Case Rates - CHILDREN**

#### COVID-19 Cases In Children



COVID-19 Cases in Children and Outbreaks in School Settings



\*When onset date is unavailable, specimen collection date, date of death, or date reported is used instead.

#### **SPUSD Case Rates - Students & Staff**

**SPUSD** Cases



### **Mask Mandates Updates**

- On 2/28 . . .
  - State announced indoor mask mandate for school expires 3/11/22 @ 11:59pm
  - Executive order waived OSHA mask requirement
- Indoor mask wearing now strongly recommended in areas of high transmission (currently includes SD County)
- *Note:* School Buses = School Setting
- Local Control . . .
  - Triggers to reinstate masking policies?

# Masking @ School **Questions? Discussion?**

### **Vaccine Mandates**

- Timeline still uncertain
- Pending FDA Approval for 12 years+
- If/When FDA approved, triggers adult vaccination requirement for school employees
- Would include medical and personal belief exemptions
- Bill proposed to add to required school vaccinations

#### **Next Steps**

- Continue to . . .
  - Monitor case rates with real time