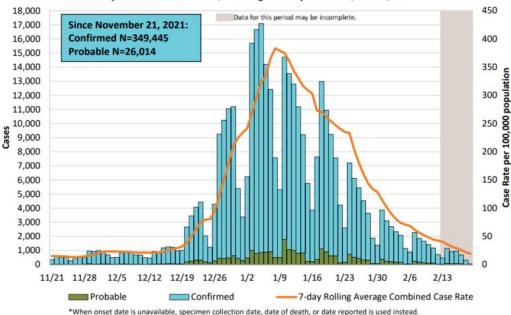

#### COVID-19 Confirmed and Probable Cases & Rolling Average

Figure 1. COVID-19 Confirmed and Probable Cases and 7-Day Rolling Average Case Rate by Date of Illness Onset\*, San Diego County Residents, N=375,459

<sup>\*\*</sup>Probable cases are antigen positive tests received since August 1, 2020.

16

SAN DIEGO