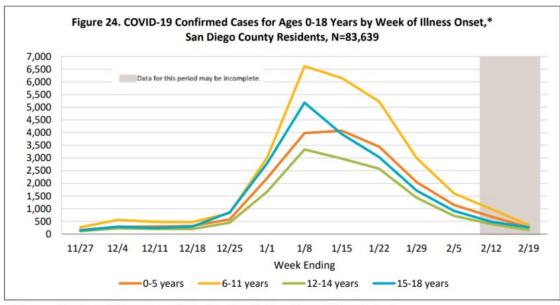

#### COVID-19 Cases In Children

COVID-19 Cases in Children and Outbreaks in School Settings

\*When onset date is unavailable, specimen collection date, date of death, or date reported is used instead.