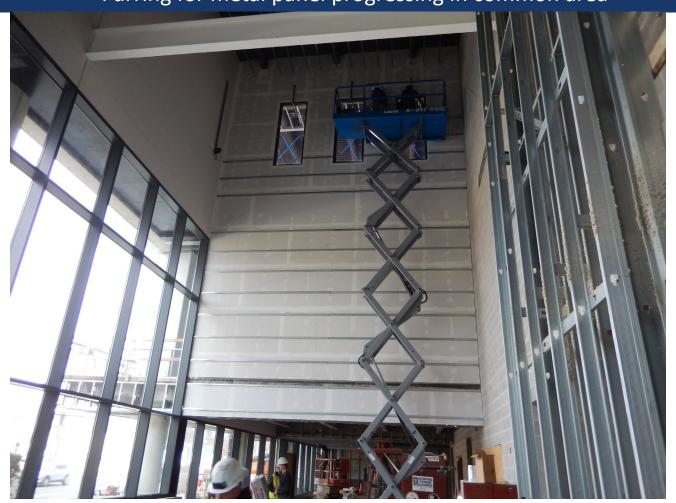

k on all floors continued.
- Ceilings continued on Levels 4 and 3.
- Metal stud and drywall work continuing on all levels.
- Window glazing continued on all Levels.
- ➤ Electrical devices and lighting continued on Levels 4 and 3.
- Plumbing above ceiling continued on all floors.

#### Upcoming Work / Look Ahead:

- CMU work should near completion.
- Ceilings to continue on Levels 4 and 3.
- Curtainwalls and glazing to continue.
- Ductwork installation to continue.
- > Electrical and plumbing wall rough-ins to continue with masonry and electrical devices being installed.
- > Drilling for the geothermal wells is scheduled to continue



### Curtain wall framing work progressing





### Unistrut framing at commons area progressing





### Furring for metal panel progressing in common area





### Curtain wall framing work progressing





Lights being energized on Level 4





### Elevator frames being set





### Ceramic tile work progressing





#### CMU for tank storage at welding progressing