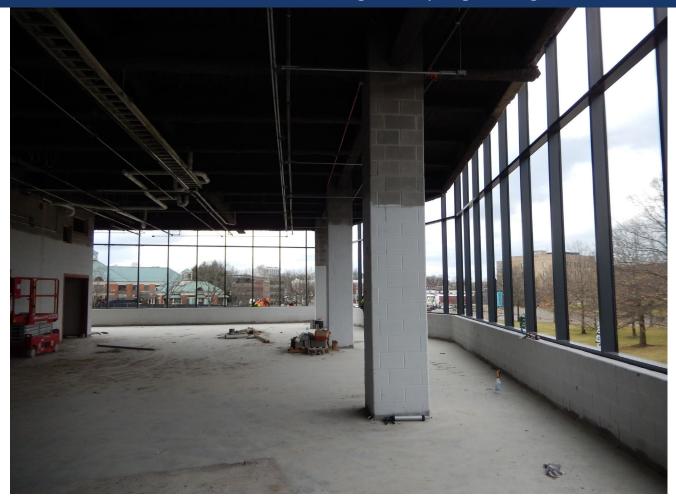

on Levels 4 and 3.
- Metal stud and drywall work continuing on all levels.
- Window glazing continued on all Levels.
- ➤ Electrical devices and lighting continued on Levels 4 and 3.
- Plumbing above ceiling continued on all floors.

#### Upcoming Work / Look Ahead:

- CMU work should near completion.
- Ceilings to continue on Levels 4 and 3.
- Curtainwalls and glazing to continue.
- Ductwork installation to continue.
- > Electrical and plumbing wall rough-ins to continue with masonry and electrical devices being installed.
- > Drilling for the geothermal wells is scheduled to continue



### Curtain wall framing work progressing





### Unistrut framing at commons area progressing





### Furring for metal panel progressing in common area





### Curtain wall framing work progressing





Lights being energized on Level 4





### Elevator frames being set





### Ceramic tile work progressing





#### CMU for tank storage at welding progressing