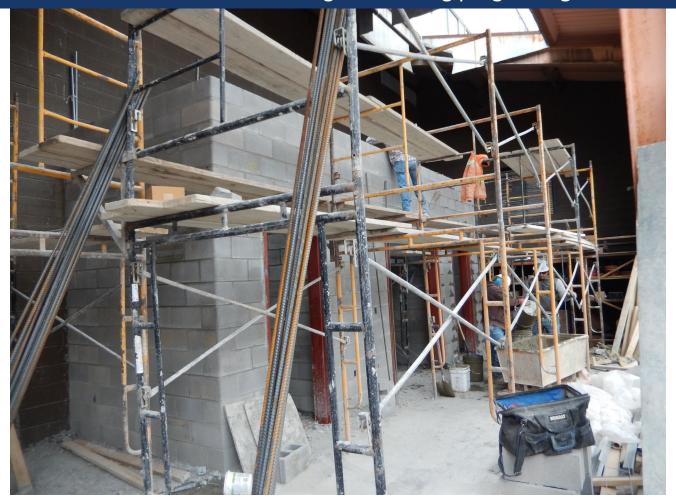

Levels 4 and 3.
- Plumbing above ceiling continued on all floors.

#### Upcoming Work / Look Ahead:

- CMU work should near completion.
- Ceilings to continue on Levels 4 and 3.
- Curtainwalls and glazing to continue.
- Ductwork installation to continue.
- > Electrical and plumbing wall rough-ins to continue with masonry and electrical devices being installed.
- > Drilling for the geothermal wells is scheduled to continue



### Curtain wall framing work progressing





### Unistrut framing at commons area progressing





### Furring for metal panel progressing in common area





### Curtain wall framing work progressing





Lights being energized on Level 4





### Elevator frames being set





### Ceramic tile work progressing





#### CMU for tank storage at welding progressing