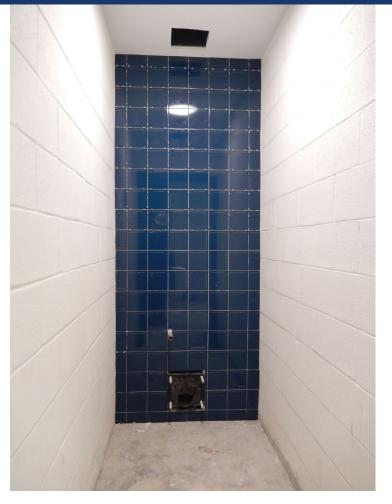

els.
- ➤ Electrical devices and lighting continued on Levels 4 and 3.
- Plumbing above ceiling continued on all floors.

#### Upcoming Work / Look Ahead:

- CMU work should near completion.
- Ceilings to continue on Levels 4 and 3.
- Curtainwalls and glazing to continue.
- Ductwork installation to continue.
- > Electrical and plumbing wall rough-ins to continue with masonry and electrical devices being installed.
- > Drilling for the geothermal wells is scheduled to continue



### Curtain wall framing work progressing





### Unistrut framing at commons area progressing





### Furring for metal panel progressing in common area





### Curtain wall framing work progressing





Lights being energized on Level 4





### Elevator frames being set





### Ceramic tile work progressing





#### CMU for tank storage at welding progressing