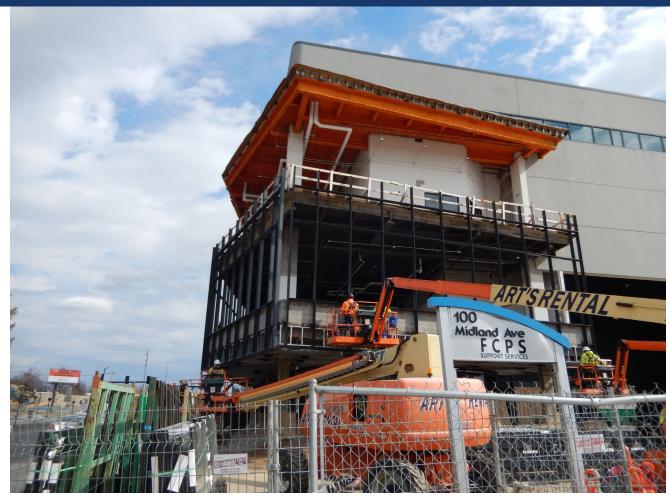

#### Completed Work:

- CMU work on all floors continued.
- Ceilings continued on Levels 4 and 3.
- Metal stud and drywall work continuing on all levels.
- Window glazing continued on all Levels.
- ➤ Electrical devices and lighting continued on Levels 4 and 3.
- Plumbing above ceiling continued on all floors.

#### Upcoming Work / Look Ahead:

- CMU work should near completion.
- Ceilings to continue on Levels 4 and 3.
- Curtainwalls and glazing to continue.
- Ductwork installation to continue.
- > Electrical and plumbing wall rough-ins to continue with masonry and electrical devices being installed.
- > Drilling for the geothermal wells is scheduled to continue



### Curtain wall framing work progressing





### Unistrut framing at commons area progressing





### Furring for metal panel progressing in common area





### Curtain wall framing work progressing





Lights being energized on Level 4





### Elevator frames being set





### Ceramic tile work progressing





#### CMU for tank storage at welding progressing