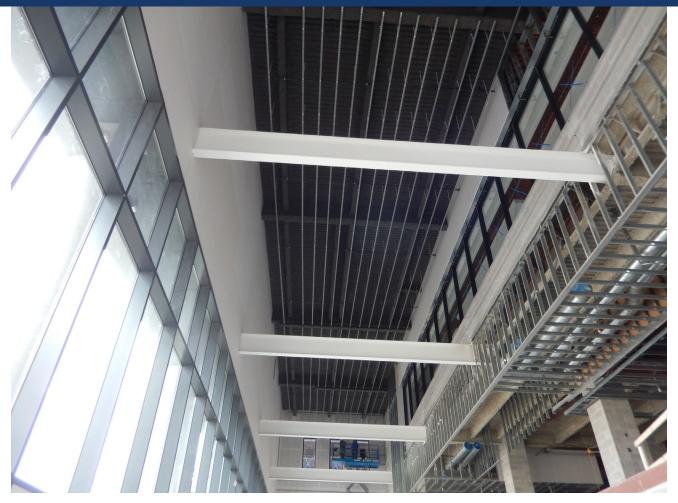

#### Completed Work:

- CMU work on all floors continued.
- Ceilings continued on Levels 4 and 3.
- Metal stud and drywall work continuing on all levels.
- Window glazing continued on all Levels.
- ➤ Electrical devices and lighting continued on Levels 4 and 3.
- Plumbing above ceiling continued on all floors.

#### Upcoming Work / Look Ahead:

- CMU work should near completion.
- Ceilings to continue on Levels 4 and 3.
- Curtainwalls and glazing to continue.
- Ductwork installation to continue.
- > Electrical and plumbing wall rough-ins to continue with masonry and electrical devices being installed.
- > Drilling for the geothermal wells is scheduled to continue



### Curtain wall framing work progressing





### Unistrut framing at commons area progressing





### Furring for metal panel progressing in common area





### Curtain wall framing work progressing





Lights being energized on Level 4





### Elevator frames being set





### Ceramic tile work progressing





#### CMU for tank storage at welding progressing