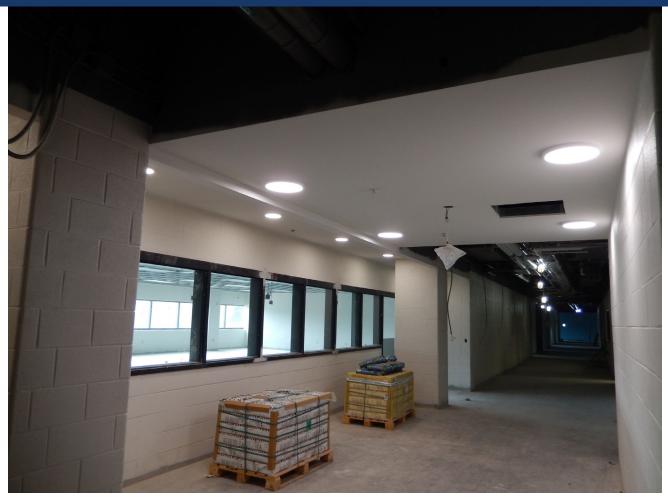

#### Completed Work:

- CMU work on all floors continued.
- Ceilings continued on Levels 4 and 3.
- Metal stud and drywall work continuing on all levels.
- Window glazing continued on all Levels.
- ➤ Electrical devices and lighting continued on Levels 4 and 3.
- Plumbing above ceiling continued on all floors.

### Curtain wall framing work progressing

Lights being energized on Level 4