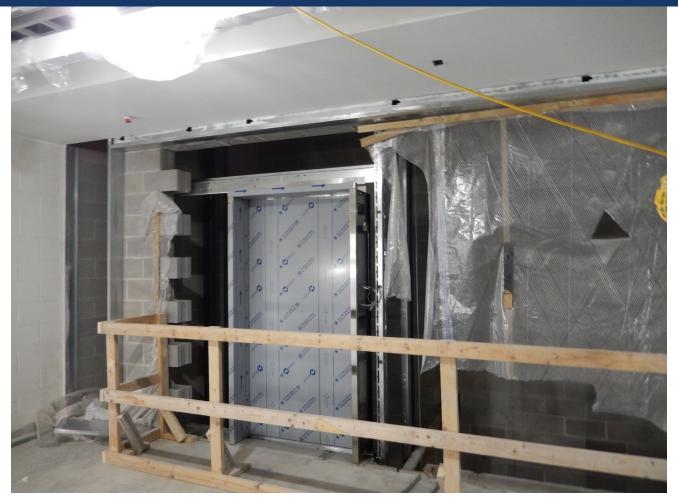

.
- Window glazing continued on all Levels.
- ➤ Electrical devices and lighting continued on Levels 4 and 3.
- Plumbing above ceiling continued on all floors.

#### Upcoming Work / Look Ahead:

- CMU work should near completion.
- Ceilings to continue on Levels 4 and 3.
- Curtainwalls and glazing to continue.
- Ductwork installation to continue.
- > Electrical and plumbing wall rough-ins to continue with masonry and electrical devices being installed.
- > Drilling for the geothermal wells is scheduled to continue



### Curtain wall framing work progressing





### Unistrut framing at commons area progressing





### Furring for metal panel progressing in common area





### Curtain wall framing work progressing





Lights being energized on Level 4





### Elevator frames being set





### Ceramic tile work progressing





#### CMU for tank storage at welding progressing