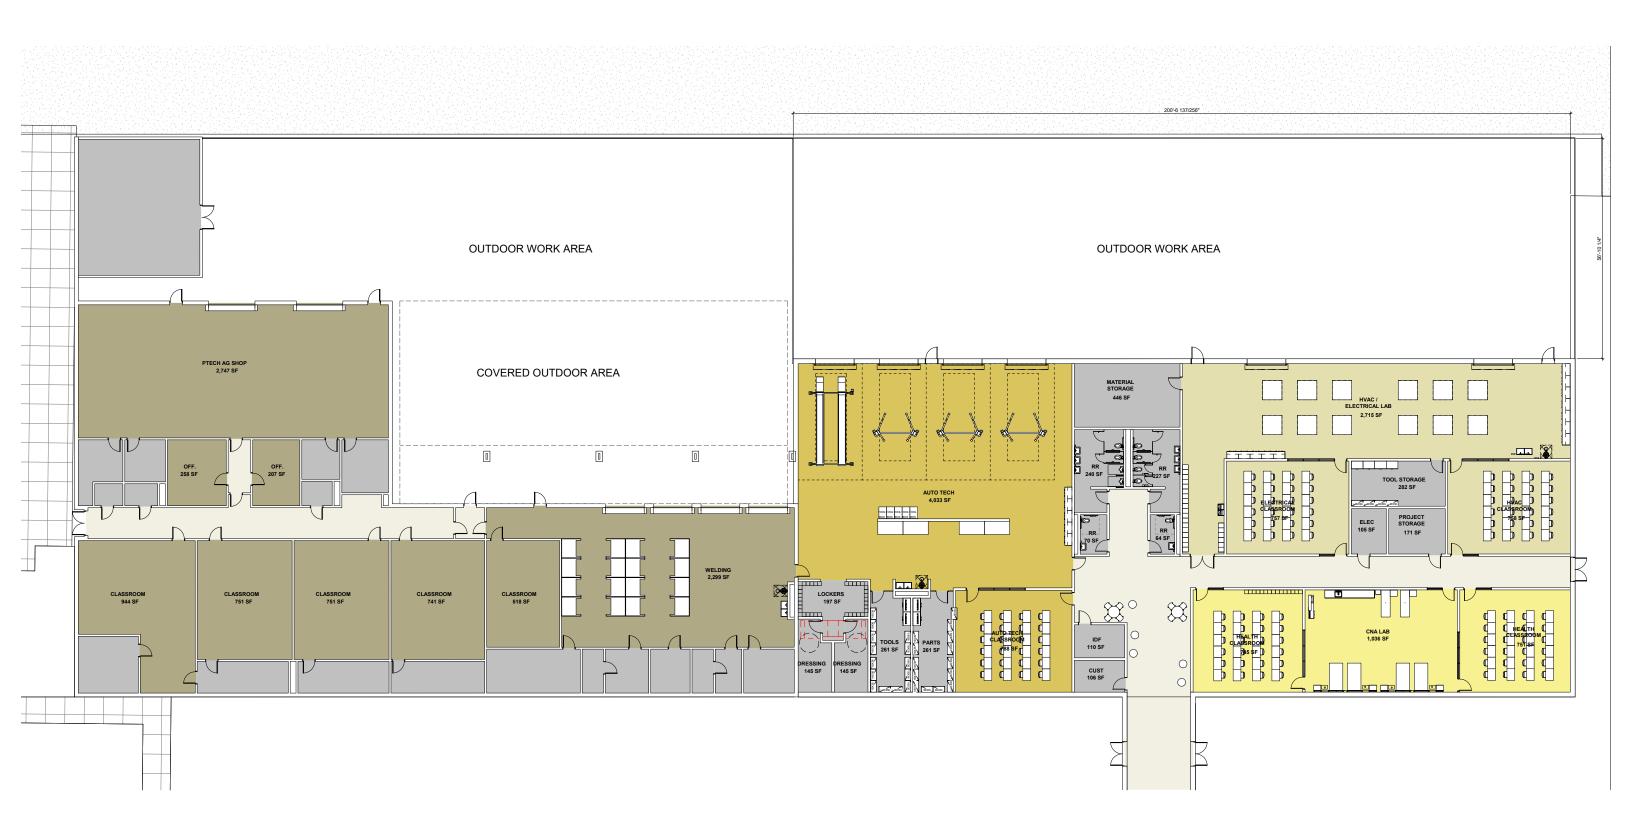

### CTE EXPANSION: FLOOR PLAN FROM DESIGN MEETING #2

### CTE EXPANSION: REVISED FLOOR PLAN

### CTE EXPANSION: PROGRAM

| Program of Spaces             |          |         |        |                          |
|-------------------------------|----------|---------|--------|--------------------------|
| Space / Function              | Quantity | SF/Unit |        | Notes                    |
|                               |          |         |        |                          |
| New CTE Additions             |          |         |        |                          |
| Health Lab                    |          |         |        |                          |
| Lab Space                     | 1        | 1,100   | 1,100  |                          |
| Classroom                     | 2        | 750     | 1,500  |                          |
| Storage                       | 1        | 200     | 200    |                          |
| Total Net CMT Health          |          |         | 2,800  |                          |
| HVAC / ELECTRICAL LAB         |          |         |        |                          |
| HVAC / ELECTRICAL LAB         | 1        | 2,700   | 2,700  |                          |
| Classroom                     | 2        | 750     | 1,500  |                          |
| Tool Storage                  | 1        | 280     | 280    |                          |
| Material Storage              | 1        | 400     | 400    |                          |
| Outdoor Work Area             | 1        |         |        | Adjacent to Lab          |
| Total Net Construction / HVAC |          |         | 4,880  | ,                        |
| Automotive Lab                |          |         |        |                          |
| Auto Tech Shop                | 1        | 4,000   | 4 000  | 3 work bays, 1 paint bay |
| Classroom                     | 1        | 800     | 800    | e work bays, i pain bay  |
| Parts Storage                 | 1        | 260     | 260    |                          |
| Tool Storage                  | 1        | 260     | 260    |                          |
| Lockers                       | 1        | 200     | 200    |                          |
| Boys Dressing                 | 1        | 140     | 140    |                          |
| Girls Dressing                | 1        | 140     | 140    |                          |
| Total Net Automotive          |          |         | 5,800  |                          |
| Building Support              |          |         |        |                          |
| Student Restrooms             | 2        | 240     | 480    |                          |
| Staff Restroom                | 2        | 70      | 140    |                          |
|                               | 1        |         |        |                          |
| Custodial Closets             | •        | 100     | 100    |                          |
| Electrical Rooms              | 1        | 120     | 120    |                          |
| DF Rooms                      | 1        | 120     | 120    |                          |
| Total Net Building Support    |          |         | 960    |                          |
| Total Net CTE Additions       |          |         | 14,440 |                          |
| Circulation / Walls           |          |         | 4,043  | 28% (subject to change)  |
|                               |          |         | -      |                          |
| Total Gross Square Feet CTE   |          |         | 18,483 |                          |