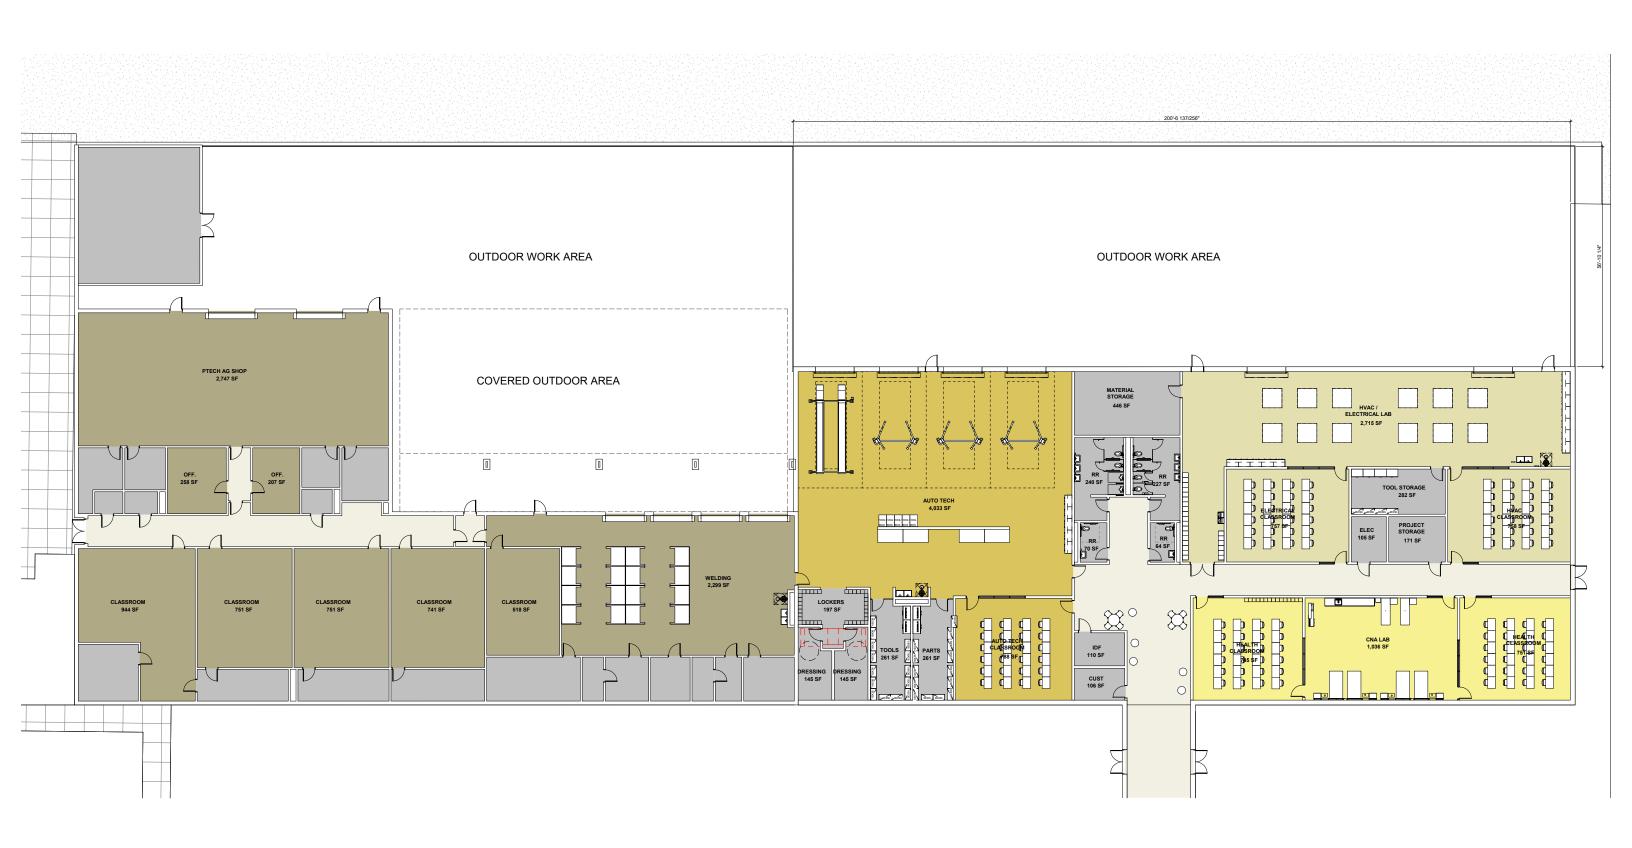

#### CTE EXPANSION: REVISED FLOOR PLAN

#### CTE EXPANSION: REVISED FLOOR PLAN **OUTDOOR WORK AREA** STORAGE HVAC / ELECTRICAL LAB المراجعة الم TOOL STORAGE 282 SF **AUTO TECH** ELECTRICAL CLASSROOM 757 SF 4,033 SF 29EX81 29EX81 29EX81 29EX OOL OOL OOL OOL OOL BOX BOX BOX BOX PROJECT STORAGE ELEC RR 64 SF 105 SF 171 SF LOCKERS HEALTH CNA LAB CLASSROOM 1,036 SF TOOLS PARTS 110 SF 261 SF 7)45 SF DRESSING DRESSING CUST 106 SF