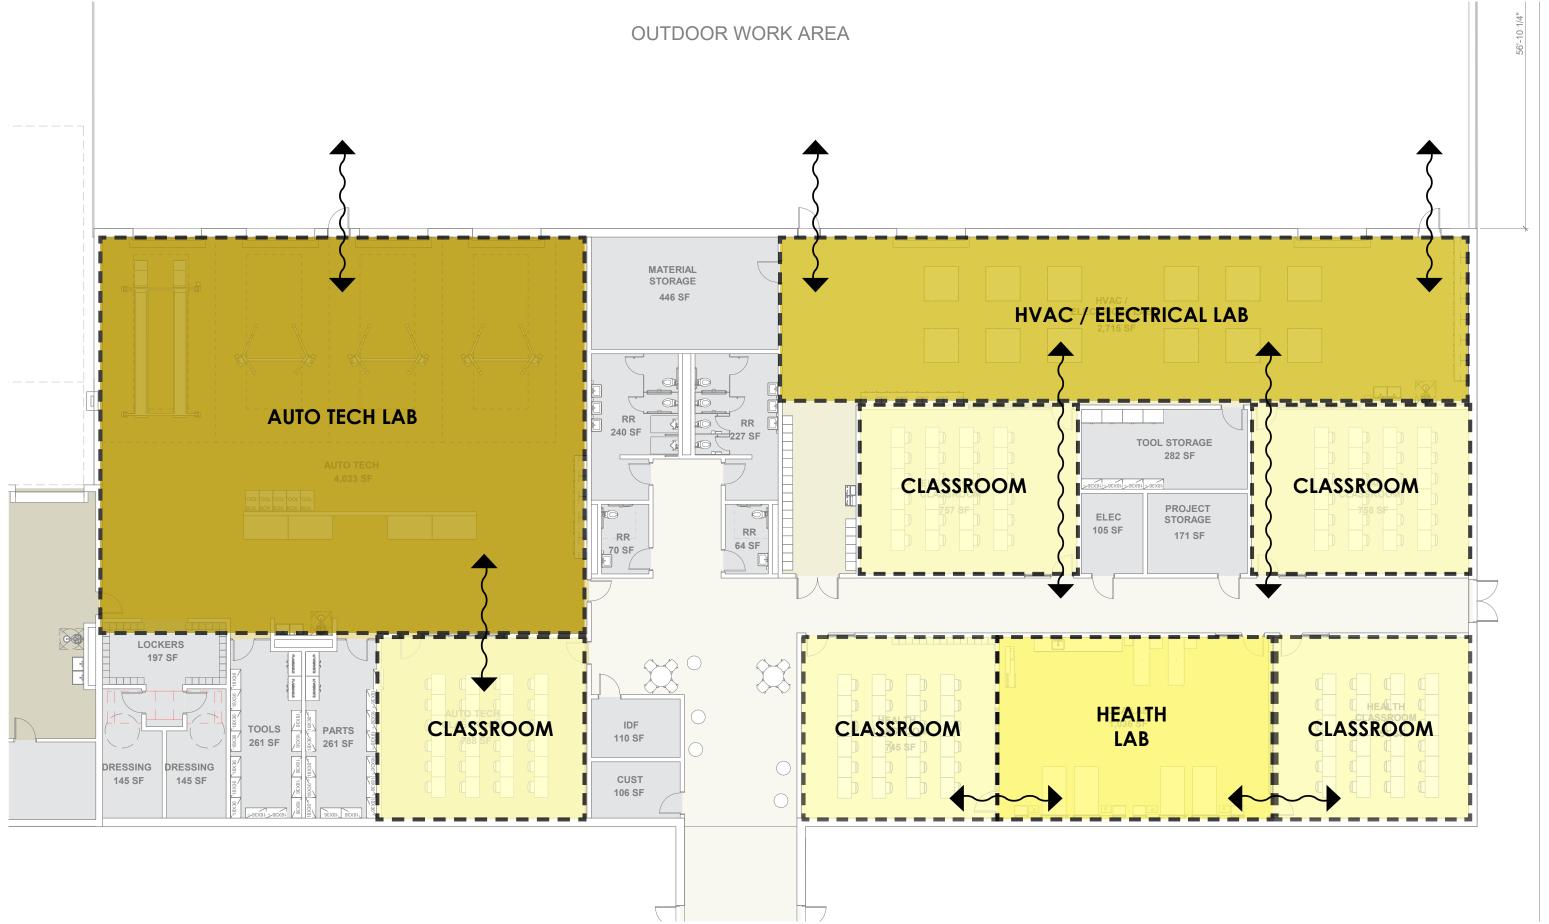

#### CTE EXPANSION: REVISED FLOOR PLAN **OUTDOOR WORK AREA** STORAGE HVAC / ELECTRICAL LAB المراجعة الم TOOL STORAGE 282 SF **AUTO TECH** ELECTRICAL CLASSROOM 757 SF 4,033 SF 29EX81 29EX81 29EX81 29EX OOL OOL OOL OOL OOL BOX BOX BOX BOX PROJECT STORAGE ELEC RR 64 SF 105 SF 171 SF LOCKERS HEALTH CNA LAB CLASSROOM 1,036 SF TOOLS PARTS 110 SF 261 SF 7)45 SF DRESSING DRESSING CUST 106 SF

#### CTE EXPANSION: REVISED FLOOR PLAN