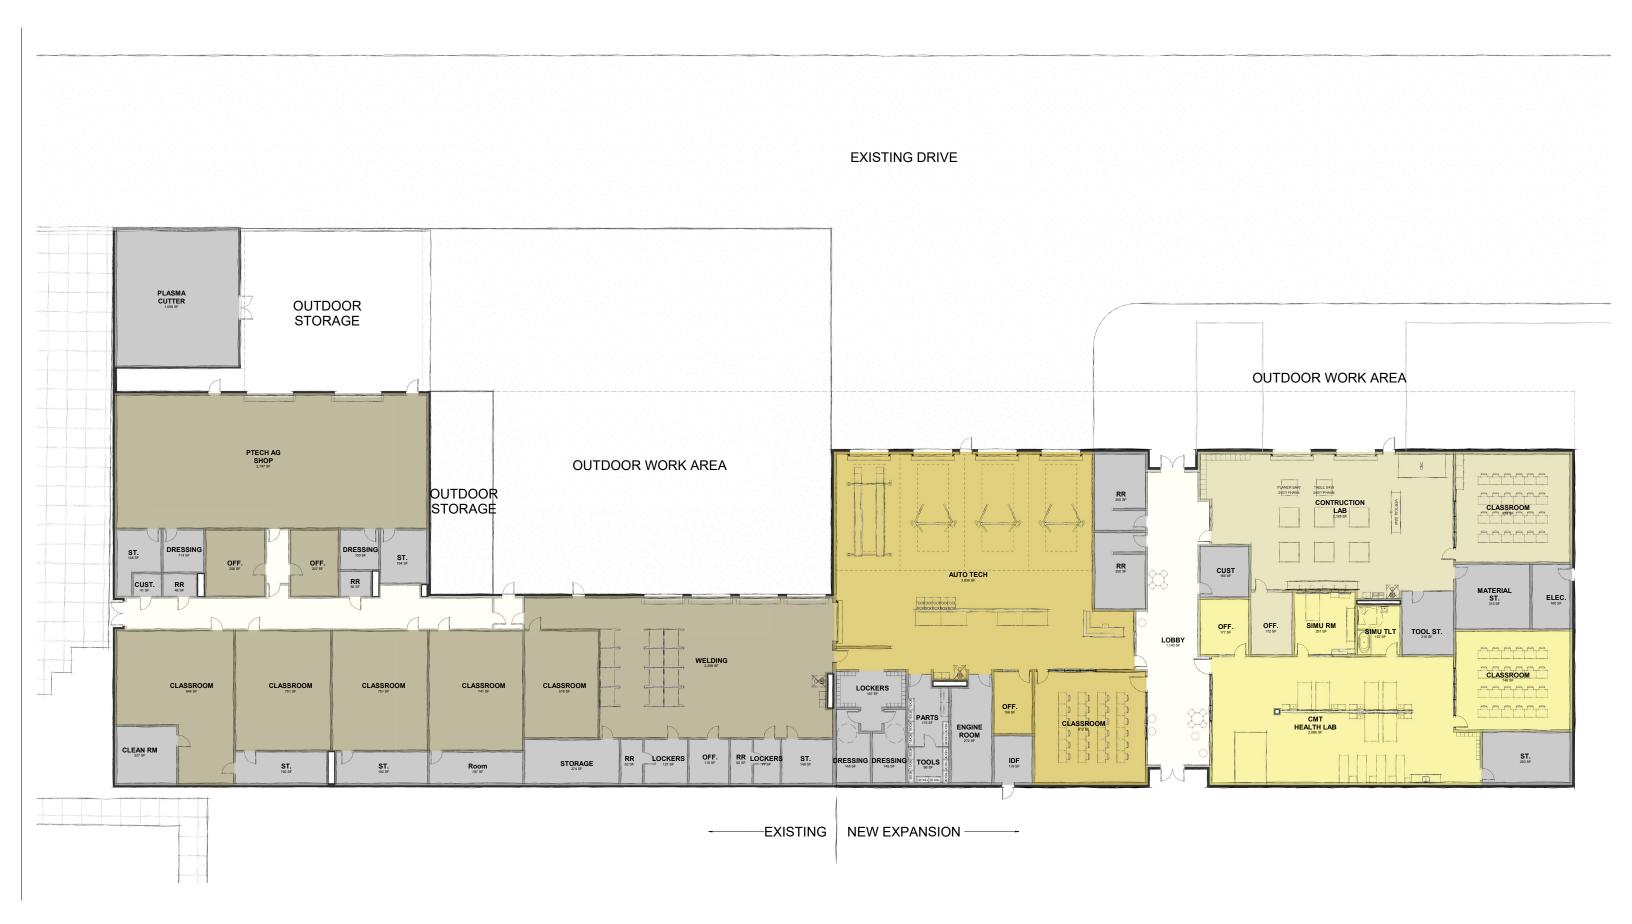

#### CTE EXPANSION: REVISED FLOOR PLAN

#### CTE EXPANSION: REVISED FLOOR PLAN **OUTDOOR WORK AREA** STORAGE HVAC / ELECTRICAL LAB المراجعة الم TOOL STORAGE 282 SF **AUTO TECH** ELECTRICAL CLASSROOM 757 SF 4,033 SF 29EX81 29EX81 29EX81 29EX OOL OOL OOL OOL OOL BOX BOX BOX BOX PROJECT STORAGE ELEC RR 64 SF 105 SF 171 SF LOCKERS HEALTH CNA LAB CLASSROOM 1,036 SF TOOLS PARTS 110 SF 261 SF 7)45 SF DRESSING DRESSING CUST 106 SF