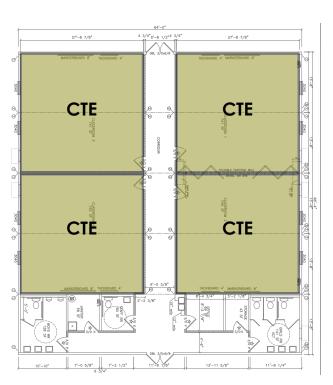

| 120       |                          |
| Total Net Building Support    |          |         | 960       |                          |
| Total Net Bollaning Sopport   |          |         | 700       |                          |
| Total Net CTE Additions       |          |         | 14,440    |                          |
| Circulation / Walls           |          |         | 4,043     | 28% (subject to change)  |
| Total Gross Square Feet CTE   |          |         | 18,483    |                          |
| Total Gross addard rect GIE   |          |         |           |                          |

# floor plan concepts

#### OVERALL SITE PLAN: CONCEPT 2





ELGIN INDEPENDENT SCHOOL DISTRICT

March 31, 2022



#### **OVERALL SITE PLAN: CONCEPT 3**



#### CTE: EXISTING FLOOR PLAN





**CTE PORTABLE** 

**CTE PORTABLE** 

**ELGIN HIGH SCHOOL ADDITIONS AND CTE EXPANSION** 

#### CTE EXPANSION: FLOOR PLAN FROM MEETING #1



#### CTE EXPANSION: REVISED FLOOR PLAN



#### CTE EXPANSION: REVISED FLOOR PLAN **OUTDOOR WORK AREA** STORAGE HVAC / ELECTRICAL LAB المراجعة الم TOOL STORAGE 282 SF **AUTO TECH** ELECTRICAL CLASSROOM 757 SF 4,033 SF 29EX81 29EX81 29EX81 29EX OOL OOL OOL OOL OOL BOX BOX BOX BOX PROJECT STORAGE ELEC RR 64 SF 105 SF 171 SF LOCKERS HEALTH CNA LAB CLASSROOM 1,036 SF TOOLS PARTS 110 SF 261 SF 7)45 SF DRESSING DRESSING CUST 106 SF



#### CTE EXPANSION: REVISED FLOOR PLAN



## Next Steps

Continue to develop floor plans and site based on today's feedback Develop CTE Expansion exterior and interior spaces

SD Meeting #3: April 21, 2022



thank you!