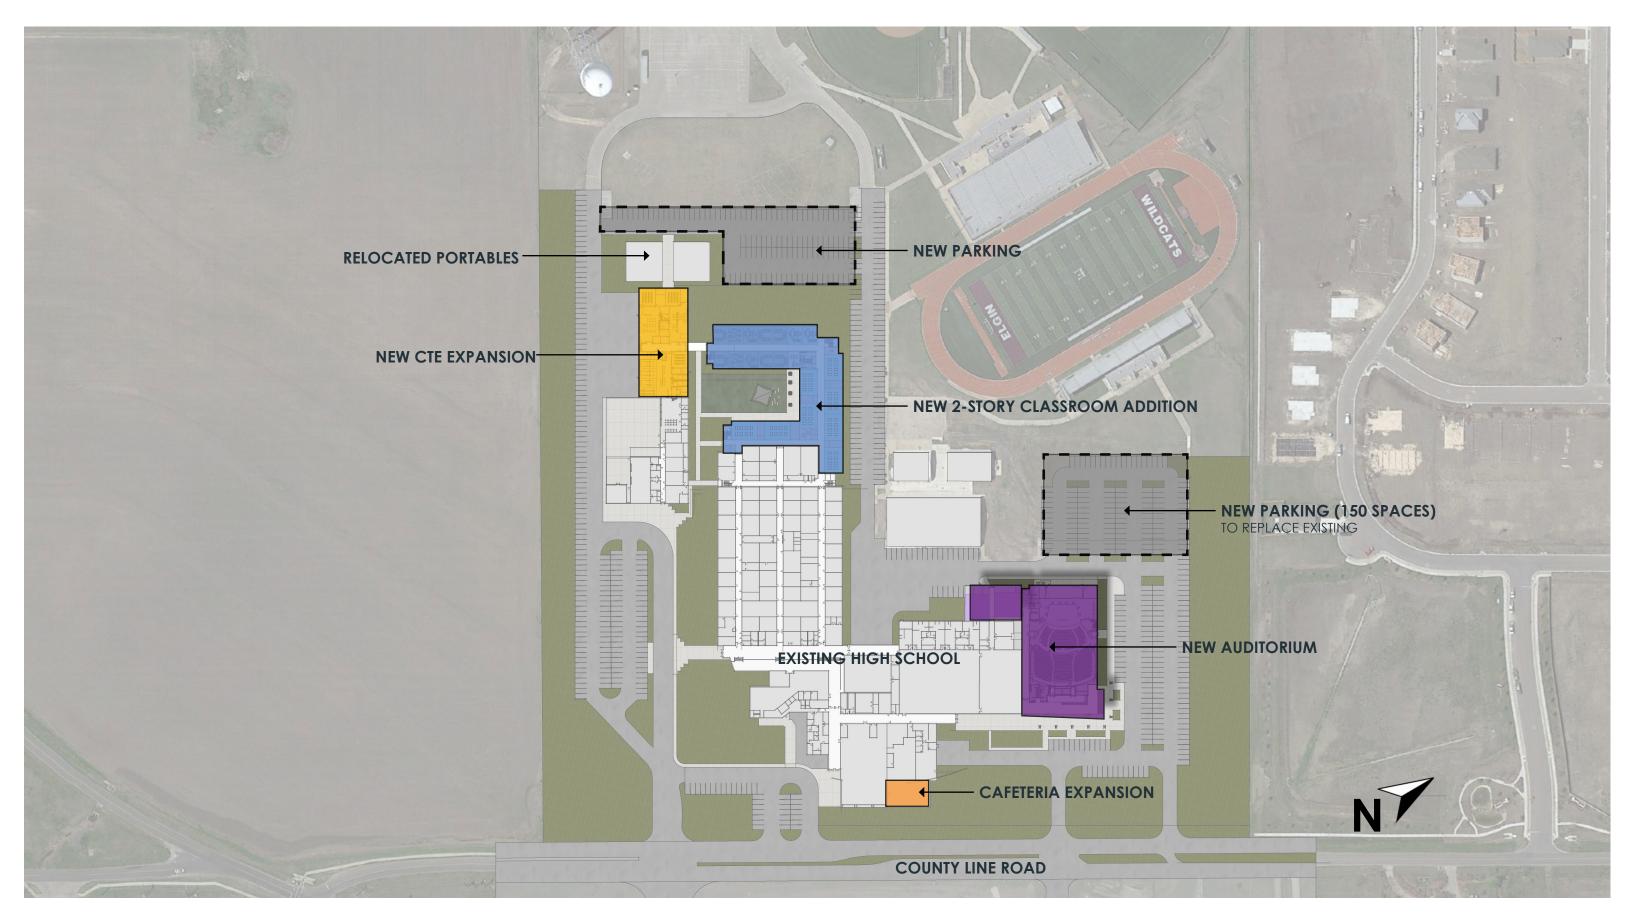

### Program Recap

CTE EXPANSION: PROGRAM

### Priorities set from Meeting #1:

- Move Auto Tech to new expansion
- Expand Welding to existing Auto Tech Shop
- Health Science program: Small Lab and 2 classrooms
- HVAC/ Electrical Lab program with 2 classrooms

#### CTE EXPANSION: PROGRAM

| Program of Spaces             |          |         |           |                          |
|-------------------------------|----------|---------|-----------|--------------------------|
| Space / Function              | Quantity | SF/Unit | Total NSF | Notes                    |
|                               |          |         |           |                          |
| New CTE Additions             |          |         |           |                          |
| Health Lab                    |          |         |           |                          |
| Lab Space                     | 1        | 1,100   | 1,100     |                          |
| Classroom                     | 2        | 750     | 1,500     |                          |
| Storage                       | 1        | 200     | 200       |                          |
| Total Net CMT Health          |          |         | 2,800     |                          |
| HVAC / ELECTRICAL LAB         |          |         |           |                          |
| HVAC / ELECTRICAL LAB         | 1        | 2,700   | 2,700     |                          |
| Classroom                     | 2        | 750     | 1,500     |                          |
| Tool Storage                  | 1        | 280     | 280       |                          |
| Material Storage              | 1        | 400     | 400       |                          |
| Outdoor Work Area             | 1        |         |           | Adjacent to Lab          |
| Total Net Construction / HVAC |          |         | 4,880     |                          |
| Automotive Lab                |          |         |           |                          |
| Auto Tech Shop                | 1        | 4,000   | 4,000     | 3 work bays, 1 paint bay |
| Classroom                     | 1        | 800     | 800       |                          |
| Parts Storage                 | 1        | 260     | 260       |                          |
| Tool Storage                  | 1        | 260     | 260       |                          |
| Lockers                       | 1        | 200     | 200       |                          |
| Boys Dressing                 | 1        | 140     | 140       |                          |
| Girls Dressing                | 1        | 140     | 140       |                          |
| Total Net Automotive          |          |         | 5,800     |                          |
| Building Support              |          |         |           |                          |
| Student Restrooms             | 2        | 240     | 480       |                          |
| Staff Restroom                | 2        | 70      | 140       |                          |
| Custodial Closets             | 1        | 100     | 100       |                          |
| Electrical Rooms              | 1        | 120     | 120       |                          |
| IDF Rooms                     | 1        | 120     | 120       |                          |
| Total Net Building Support    |          |         | 960       |                          |
| Total Net Bollaning Sopport   |          |         | 700       |                          |
| Total Net CTE Additions       |          |         | 14,440    |                          |
| Circulation / Walls           |          |         | 4,043     | 28% (subject to change)  |
| Total Gross Square Feet CTE   |          |         | 18,483    |                          |
| Total Gross addard rect GIE   |          |         |           |                          |