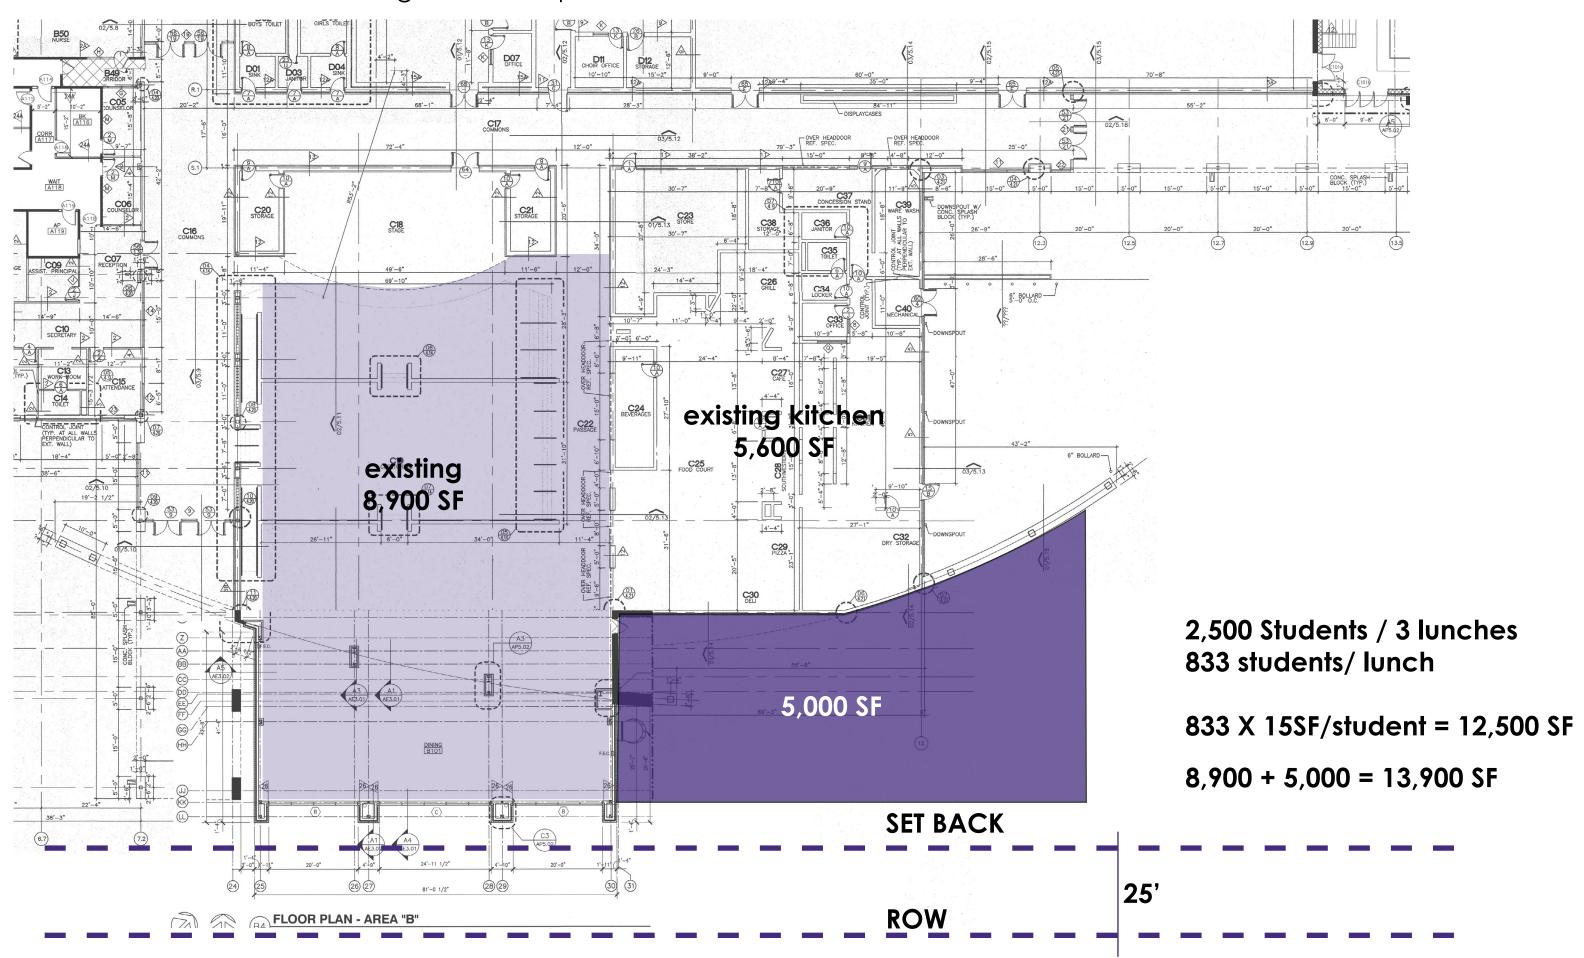

### Cafeteria Expansion Layout Concepts

#### **ELGIN HIGH SCHOOL:** existing cafeteria space

thank you!