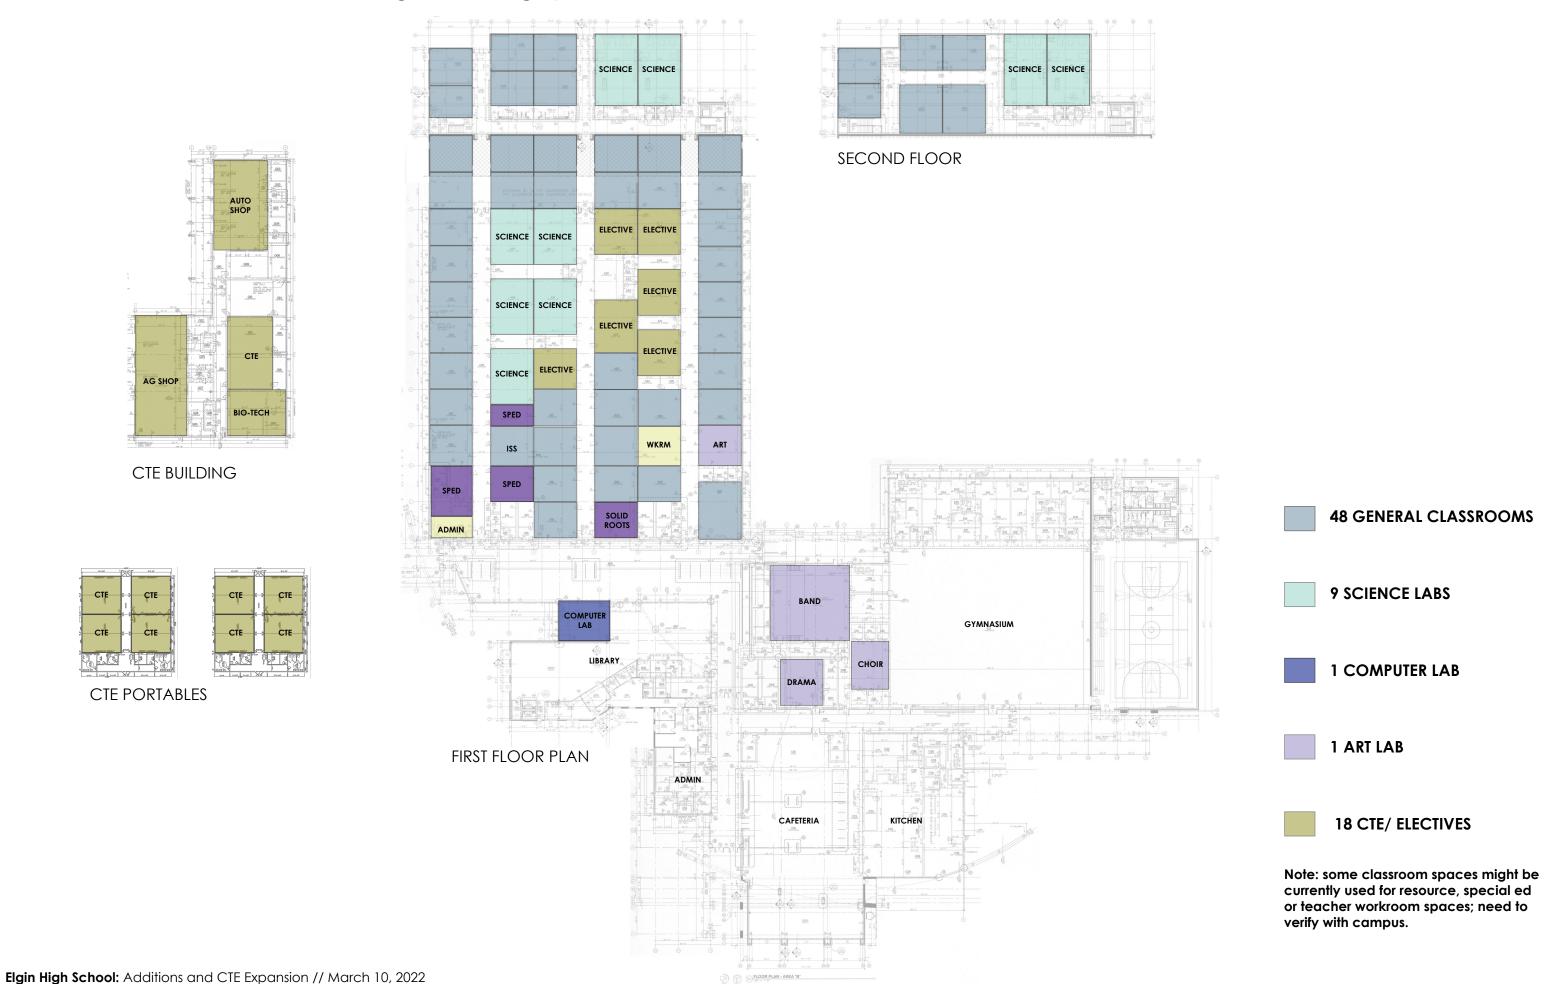

#### **ELGIN HIGH SCHOOL:** existing teaching spaces

### Elgin High School Additions & CTE Expansion

**Capacity Study: Current and Future** 

| Space / Function                         | Teaching Spaces | Student/Space | % Utilization | Total Students | Notes                                     |
|------------------------------------------|-----------------|---------------|---------------|----------------|-------------------------------------------|
|                                          |                 |               |               |                |                                           |
| Existing Academic Teaching Station       |                 |               |               |                |                                           |
| General Classrooms                       | 48              | 25            | 85%           | 1,020          | need to verfiy if all used for classrooms |
| Science Labs                             | 9               | 24            | 85%           | 184            |                                           |
| Existing Elective / Career Tech Stations |                 |               |               |                |                                           |
| CTE Classrooms                           | 8               | 25            | 85%           | 170            | portables                                 |
| Elective Classrooms                      | 6               | 25            | 85%           | 128            |                                           |
| Bio-Tech Lab                             | 1               | 22            | 85%           | 19             |                                           |
| Ag Shop                                  | 1               | 25            | 85%           | 21             |                                           |
| Auto Tech Lab                            | 1               | 25            | 85%           | 21             |                                           |
| Art Lab                                  | 1               |               | 85%           | -              | not counted for capacity                  |
| Band                                     | 1               |               |               | -              | not counted for capacity                  |
| Choir                                    | 1               |               |               | -              | not counted for capacity                  |
| Drama                                    | 1               |               |               | -              | not counted for capacity                  |
| Special Ed                               | 1               |               |               | -              | not counted for capacity                  |
| Computer Labs                            | 1               |               |               | -              | not counted for capacity                  |
| Current Total Student Capacity           |                 |               |               | 1,562          | 85% Utilization                           |
|                                          |                 |               |               |                |                                           |
| New Additions                            |                 |               |               |                |                                           |
| General Classrooms                       | 20              | 25            | 85%           | 425            |                                           |
| ECHS Classrooms                          | 10              | 25            | 85%           | 213            |                                           |
| Science Labs                             | 8               | 24            | 85%           | 163            |                                           |
| Dance Room                               | 1               | 40            | 85%           | 34             |                                           |
| Art Labs                                 | 2               |               | 85%           | -              | not counted for capacity                  |
| Total Future Student Capacity            |                 |               |               | 2,397          | 85% Utilization                           |