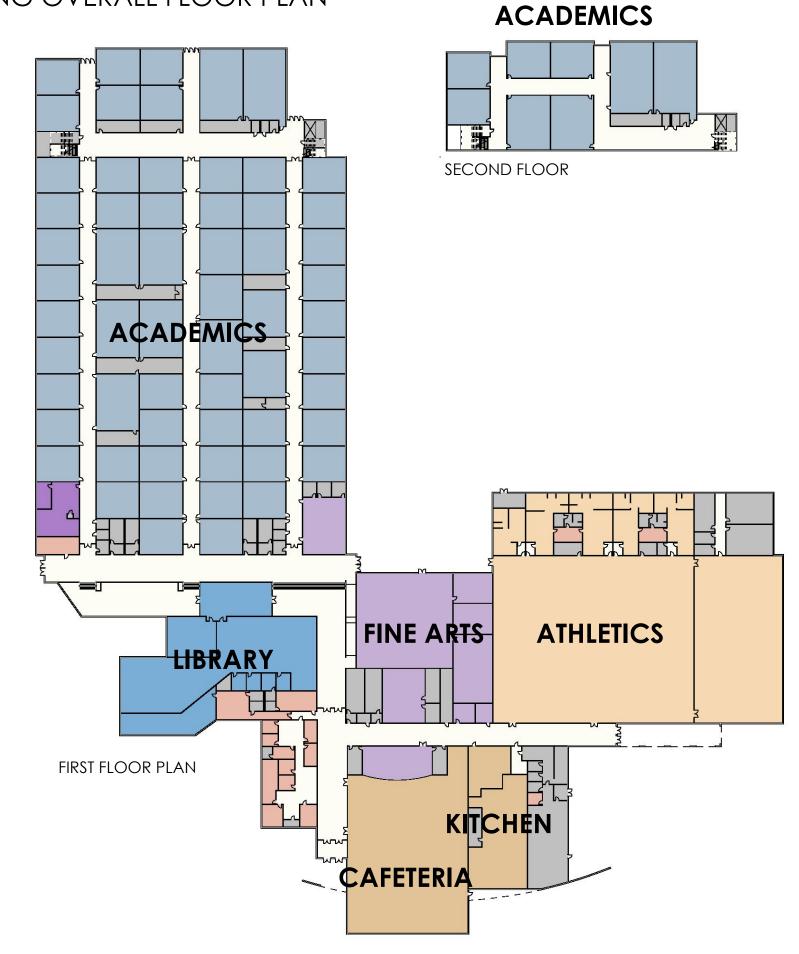

, LAN (Program Manager), PBK (Architect), S&P (Construction Manager)

Meeting Purpose: Visioning session with stakeholders, present project scope, timeline and program, identify goals and

priorities for the school additions, tour of industry, present initial concept floor plan / site plan and get

feedback.

#### Agenda:

8:30 AM - 10:30 AM Classrooms / Academics

10:30 ам – 11:30 ам Cafeteria Additions

11:30 AM – 12:30 PM Athletics (site discussion for possible discus and shot-put relocation)

12:30 рм - 1:00 рм Lunch

1:00 PM - 3:00 PM CTE

<sup>\*\*\*</sup> Fine Arts will be scheduled at a later date.

#### **ELGIN HIGH SCHOOL:** OVERALL EXISTING SITE PLAN



Elgin High School: Additions and CTE Expansion // March 10, 2022



#### **ELGIN HIGH SCHOOL:** EXISTING OVERALL FLOOR PLAN





**ATHLETICS** 

#### **ELGIN HIGH SCHOOL:** existing teaching spaces



### Capacity & Program Review

### Elgin High School Additions & CTE Expansion

**Capacity Study: Current and Future** 

| Space / Function                         | Teaching Spaces | Student/Space | % Utilization | Total Students | Notes                                     |
|------------------------------------------|-----------------|---------------|---------------|----------------|-------------------------------------------|
|                                          |                 |               |               |                |                                           |
| Existing Academic Teaching Station       |                 |               |               |                |