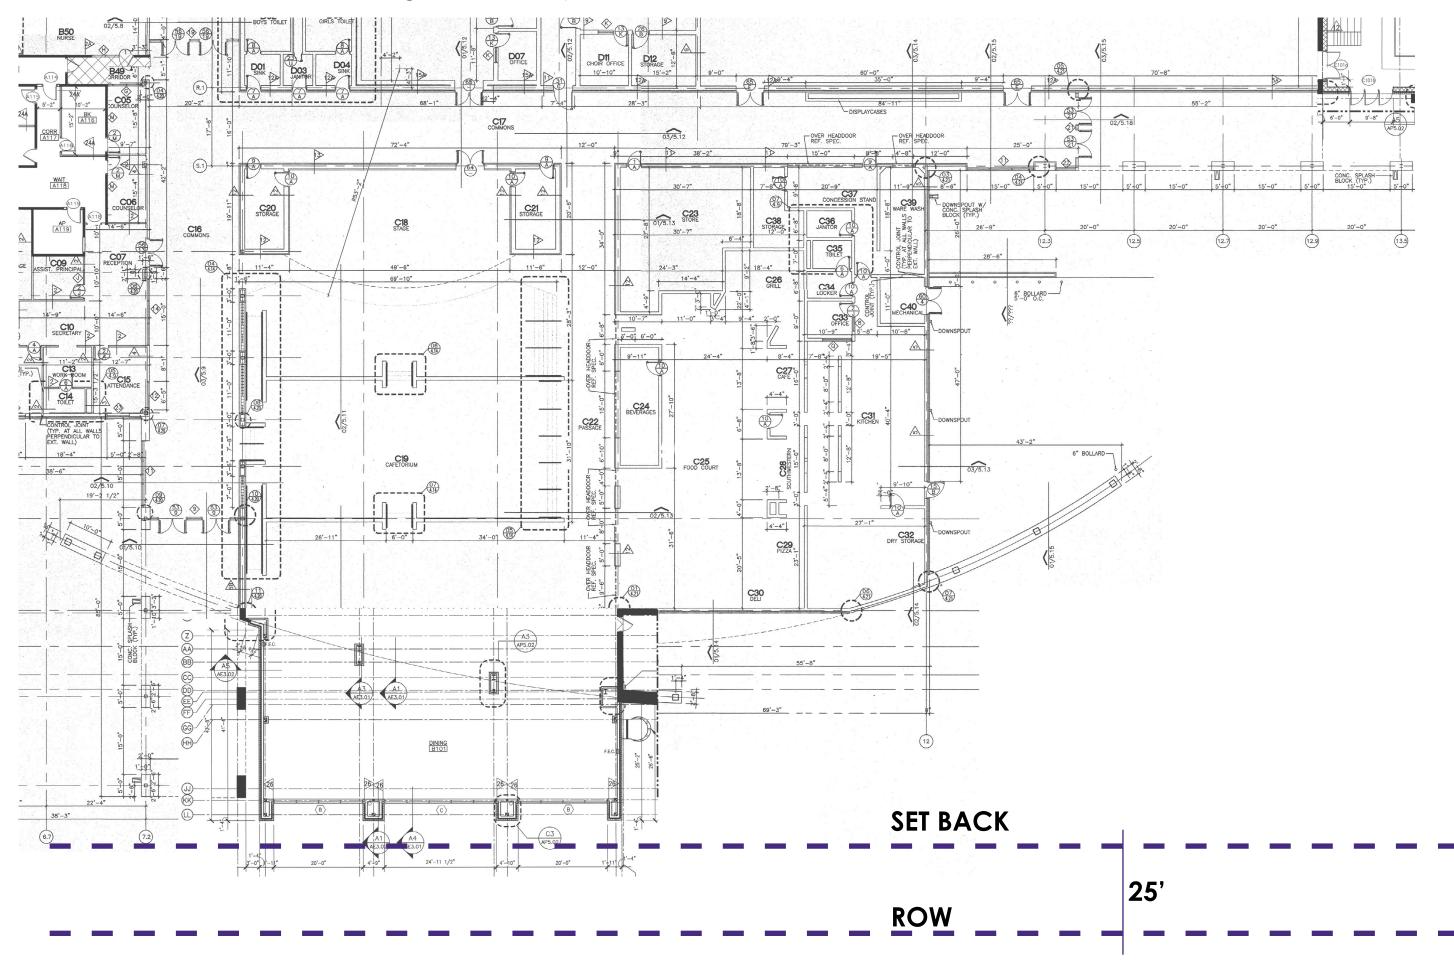

|
| Dance Room                               | 1               | 40            | 85%           | 34             |                                           |
| Art Labs                                 | 2               |               | 85%           | -              | not counted for capacity                  |
| Total Future Student Capacity            |                 |               |               | 2,397          | 85% Utilization                           |

# classroom floor plan concepts

#### **OVERALL SITE PLAN: CONCEPT 1**





ELGIN INDEPENDENT SCHOOL DISTRICT

March 10, 2022

#### OVERALL SITE PLAN: CONCEPT 2





ELGIN INDEPENDENT SCHOOL DISTRICT

March 10, 2022



### Cafeteria Expansion Layout Concepts



#### **ELGIN HIGH SCHOOL:** existing cafeteria space









thank you!