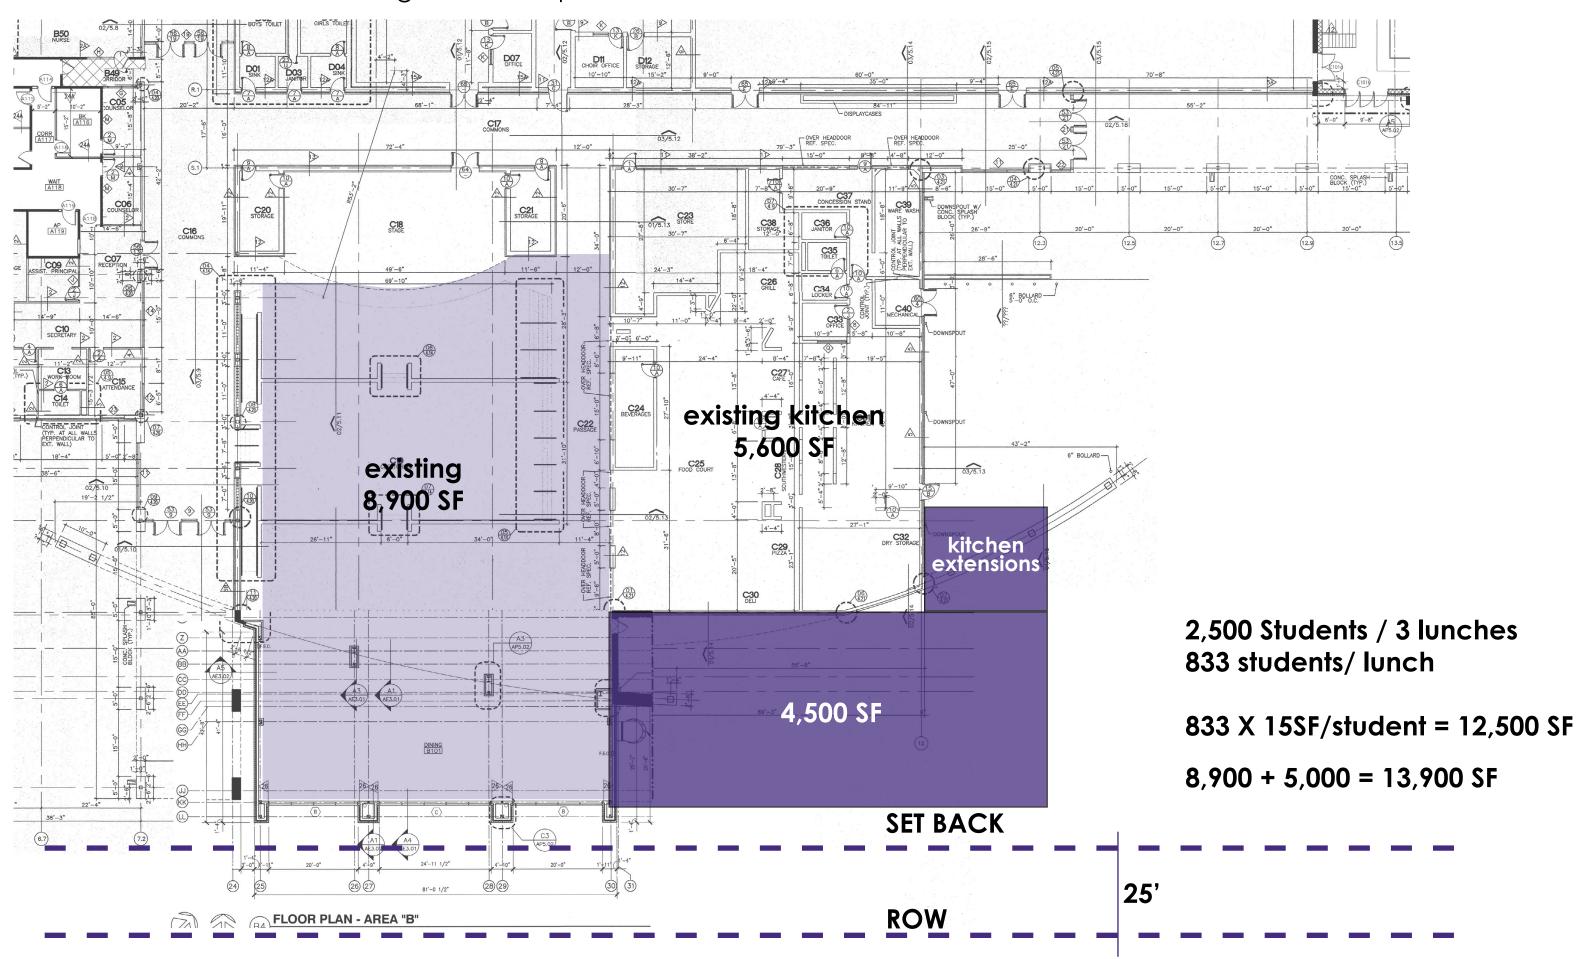

### Cafeteria Expansion Layout Concepts

#### **ELGIN HIGH SCHOOL:** existing cafeteria space

thank you!