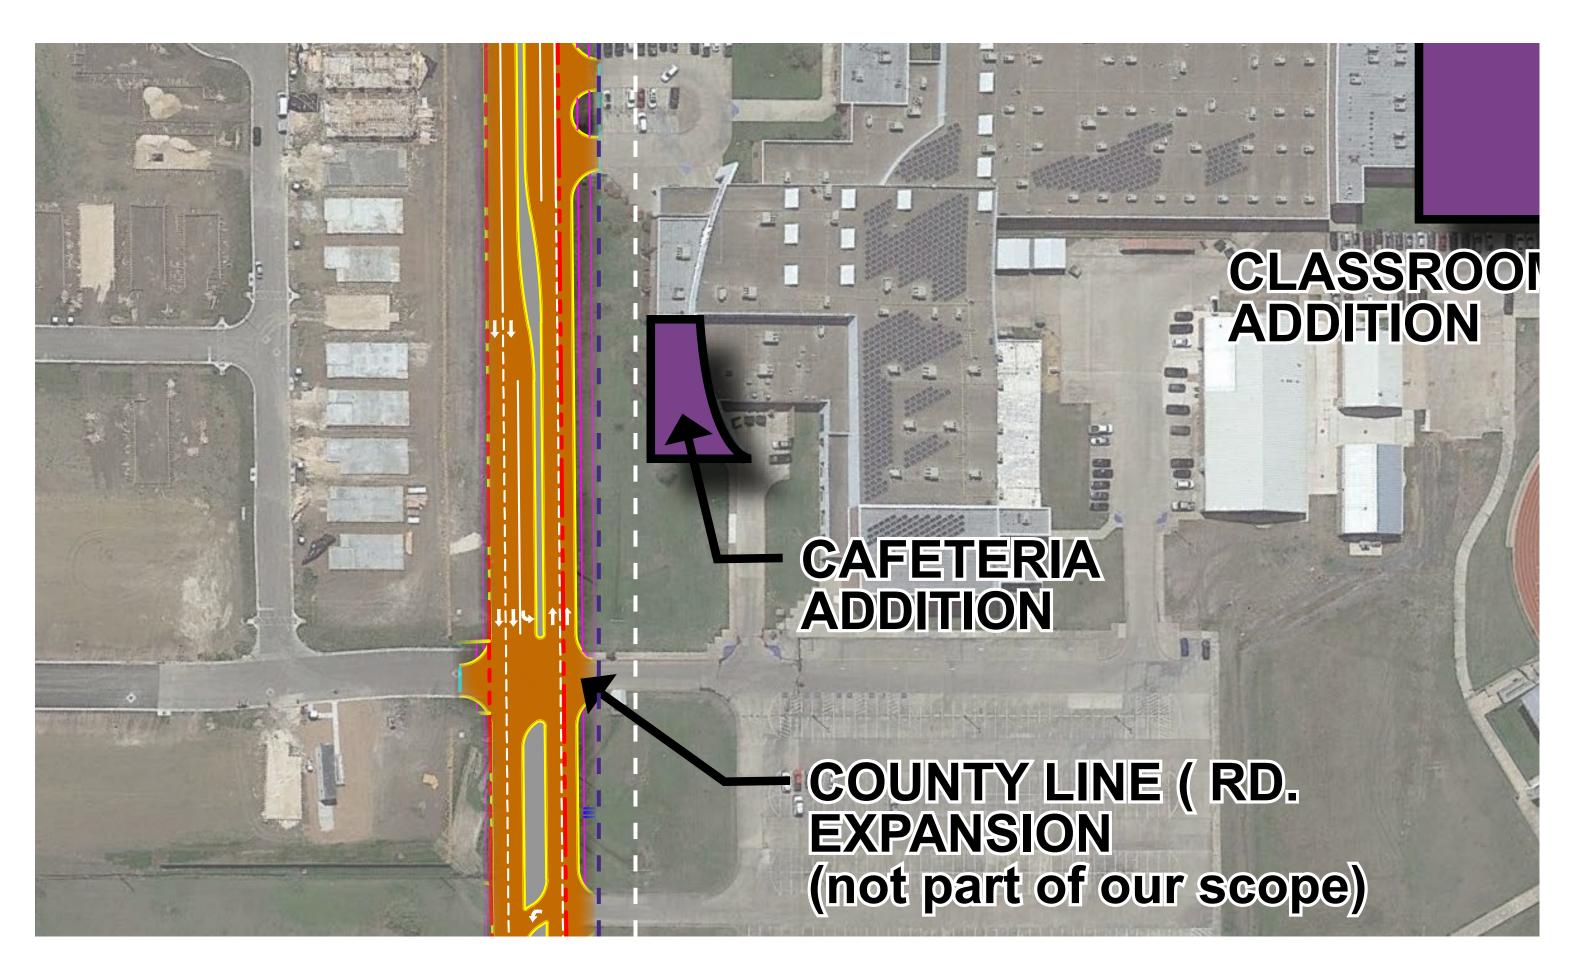

| 163            |                                           |
| Dance Room                               | 1               | 40            | 85%           | 34             |                                           |
| Art Labs                                 | 2               |               | 85%           | -              | not counted for capacity                  |
| Total Future Student Capacity            |                 |               |               | 2,397          | 85% Utilization                           |

# classroom floor plan concepts

#### **OVERALL SITE PLAN: CONCEPT 1**





ELGIN INDEPENDENT SCHOOL DISTRICT

March 10, 2022

#### OVERALL SITE PLAN: CONCEPT 2





ELGIN INDEPENDENT SCHOOL DISTRICT

March 10, 2022



### Cafeteria Expansion Layout Concepts



#### **ELGIN HIGH SCHOOL:** existing cafeteria space









thank you!