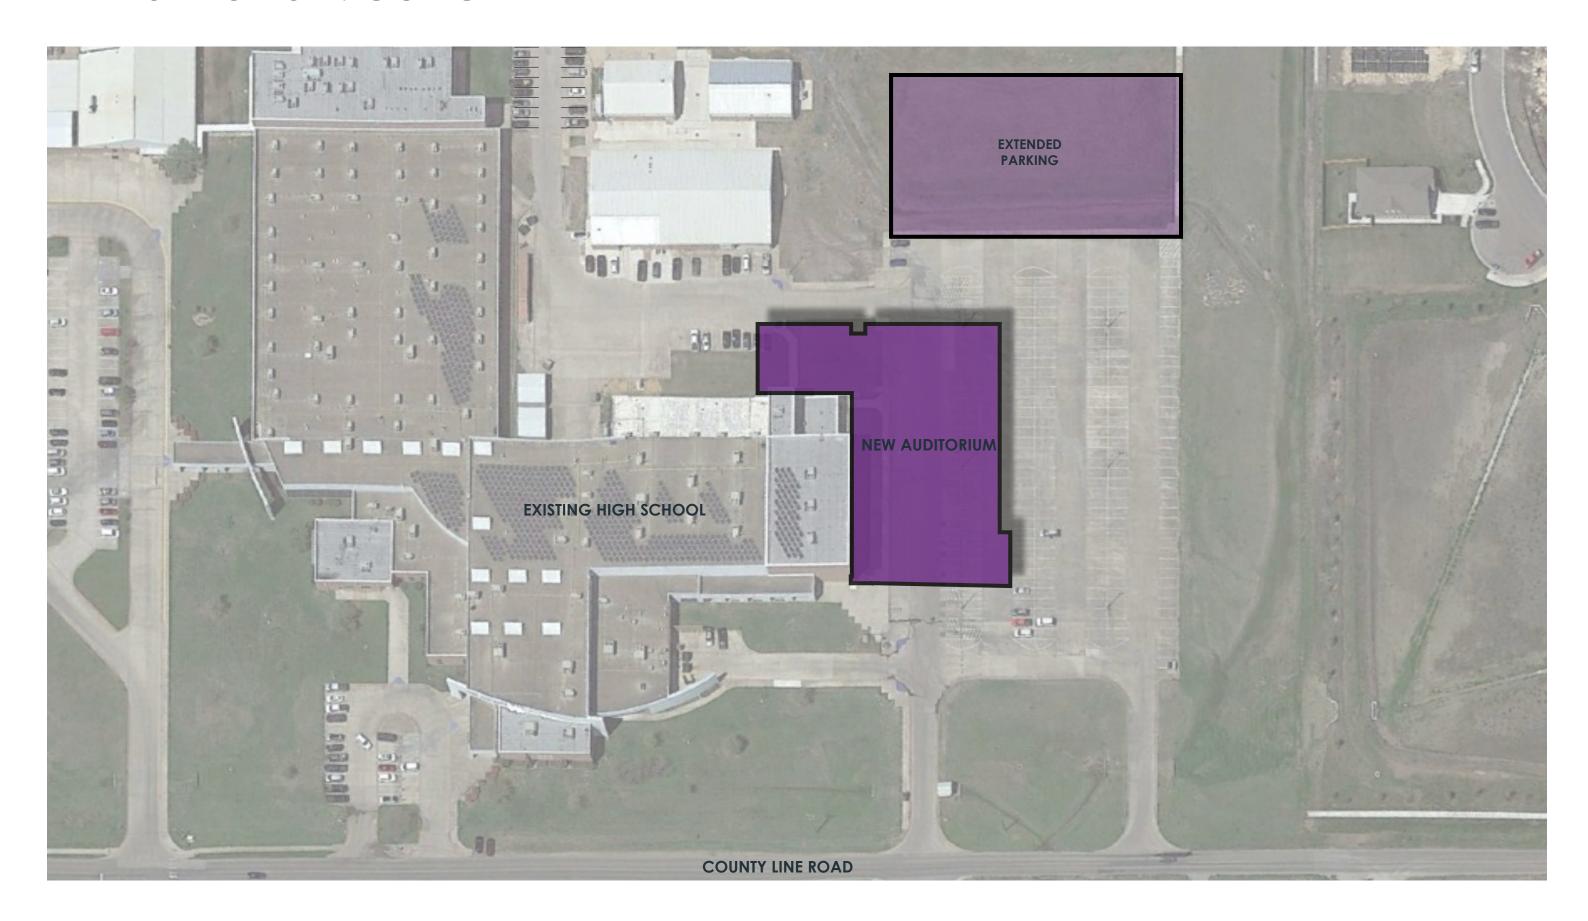

|
| Dance Dressing                         | 2 | 200      | 400    |                                                                    |
| Dance Storage                          | 1 | 150      | 150    |                                                                    |
| Total Net Alternates                   |   |          | 4,950  |                                                                    |

#### **AUDITORIUM SPATIAL RELATIONSHIPS & ADJACENCIES**



# floor plan concepts

## **OVERALL SITE PLAN: CONCEPT 1**



## **NEW AUDITORIUM:** CONCEPT 1











## OVERALL SITE PLAN: CONCEPT 2





**PBK** 



## SECOND FLOOR PLAN



## **NEW AUDITORIUM:** CONCEPT 2 EXISTING SITE



ELGIN INDEPENDENT SCHOOL DISTRICT

March 22, 2022

## **NEW AUDITORIUM:** CONCEPT 2







## FIRST FLOOR PLAN



## OVERALL SITE PLAN: CONCEPT 3 (COMBINATION OF CONCEPT 1 AND 2)





thank you!