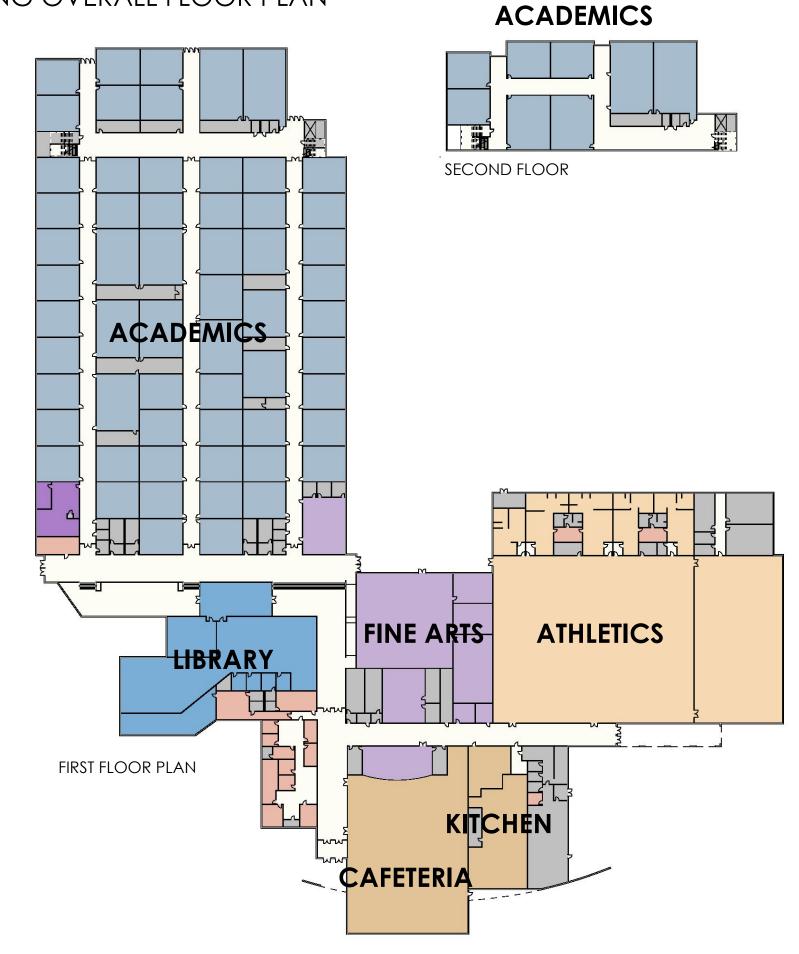

# Elgin High School: Auditorium

Design Meeting #1 March 21, 2022







# introductions

## Talking Points

Project Overview and Scope

**Program Review** 

Discussion of Initial Floor Plan Concepts

**Next Steps** 

## Project Overview and Scope





Closeout Phase (10/2024 - 11/2024)



## ELGIN HIGH SCHOOL ADDITIONS AND CTE EXPANSION

DETAILED DESIGN SCHEDULE



## **ELGIN HIGH SCHOOL:** OVERALL EXISTING SITE PLAN



Elgin High School: Additions and CTE Expansion // March 10, 2022



### **ELGIN HIGH SCHOOL:** EXISTING OVERALL FLOOR PLAN





**ATHLETICS** 

## **ELGIN HIGH SCHOOL:** existing teaching spaces



## Program Recap



### **ELGIN HIGH SCHOOL:** AUDITORIUM PROGRAM OF SPACES

| Auditorium                             |   |          |        |                                                                    |
|----------------------------------------|---|----------|--------|--------------------------------------------------------------------|
| Auditorium Lobby / Foyer               | 1 | 3,000    | 3,000  | SF may vary based on actual design/layout                          |
| Ticket Office / Concessions            | 1 | 200      | 200    |                                                                    |
| Auditorium                             | 1 | 13,100   | 13,100 | 1,200 seats at 10.9 SF/person