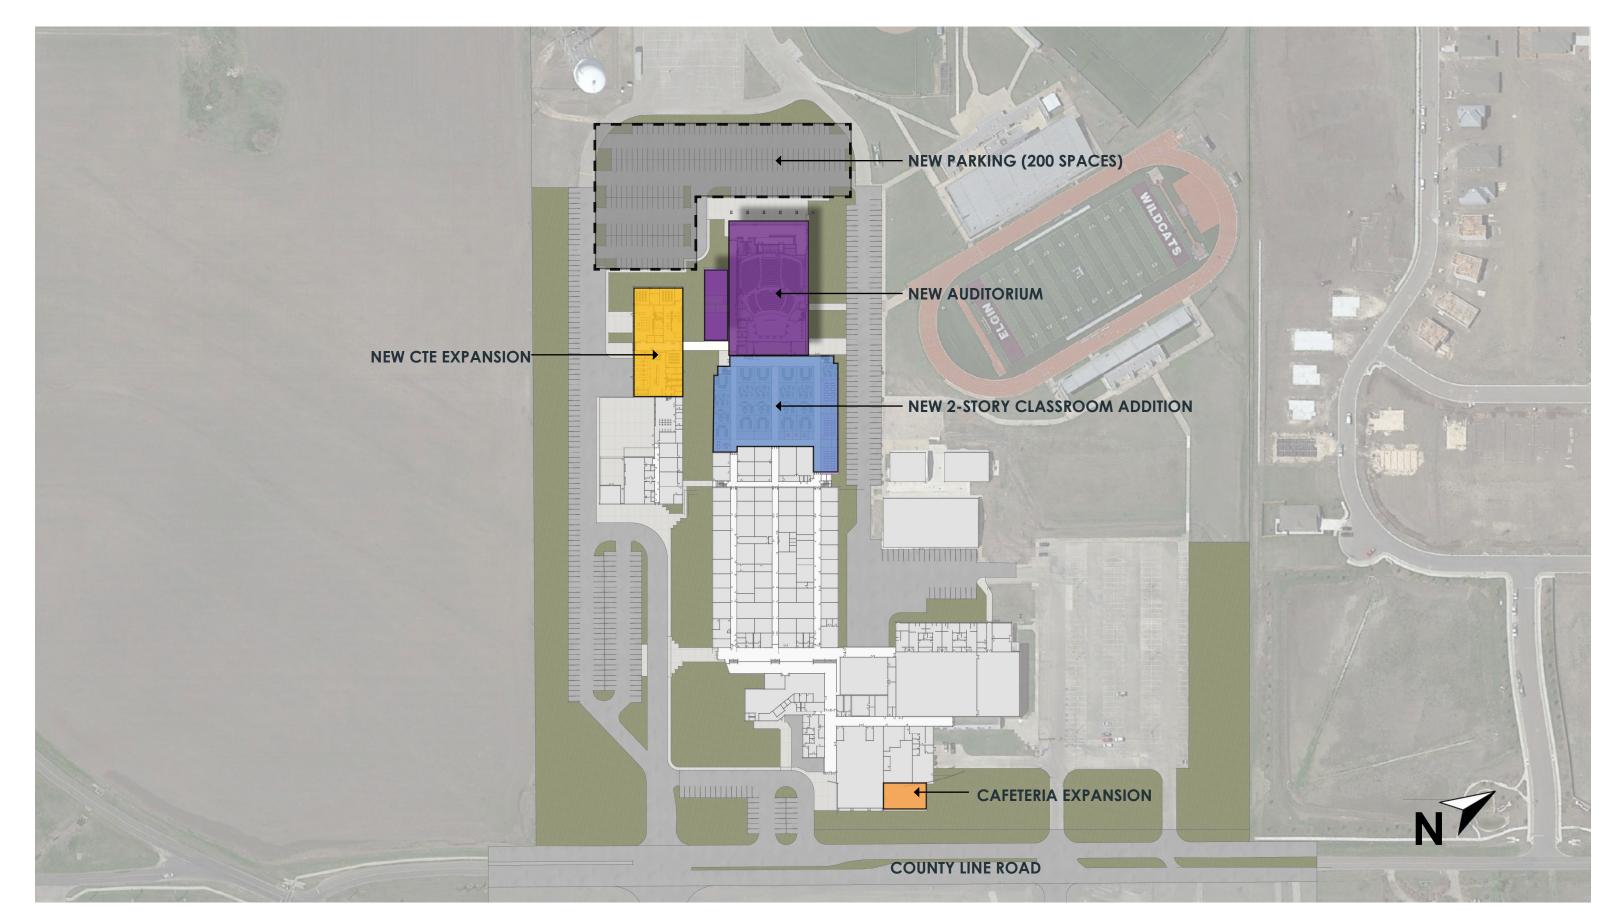

| Black Box Office                       | 1 | 150      | 150    |                                                                    |
| Dance Room                             | 1 | 2,000    | 2,000  |                                                                    |
| Dance Dressing                         | 2 | 200      | 400    |                                                                    |
| Dance Storage                          | 1 | 150      | 150    |                                                                    |
| Total Net Alternates                   |   |          | 4,950  |                                                                    |

#### **AUDITORIUM SPATIAL RELATIONSHIPS & ADJACENCIES**



# floor plan concepts

## **OVERALL SITE PLAN: CONCEPT 1**



## **NEW AUDITORIUM:** CONCEPT 1











## OVERALL SITE PLAN: CONCEPT 2





**PBK** 



## SECOND FLOOR PLAN



## **NEW AUDITORIUM:** CONCEPT 2 EXISTING SITE



ELGIN INDEPENDENT SCHOOL DISTRICT

March 22, 2022

## **NEW AUDITORIUM:** CONCEPT 2







## FIRST FLOOR PLAN



## OVERALL SITE PLAN: CONCEPT 3 (COMBINATION OF CONCEPT 1 AND 2)





thank you!