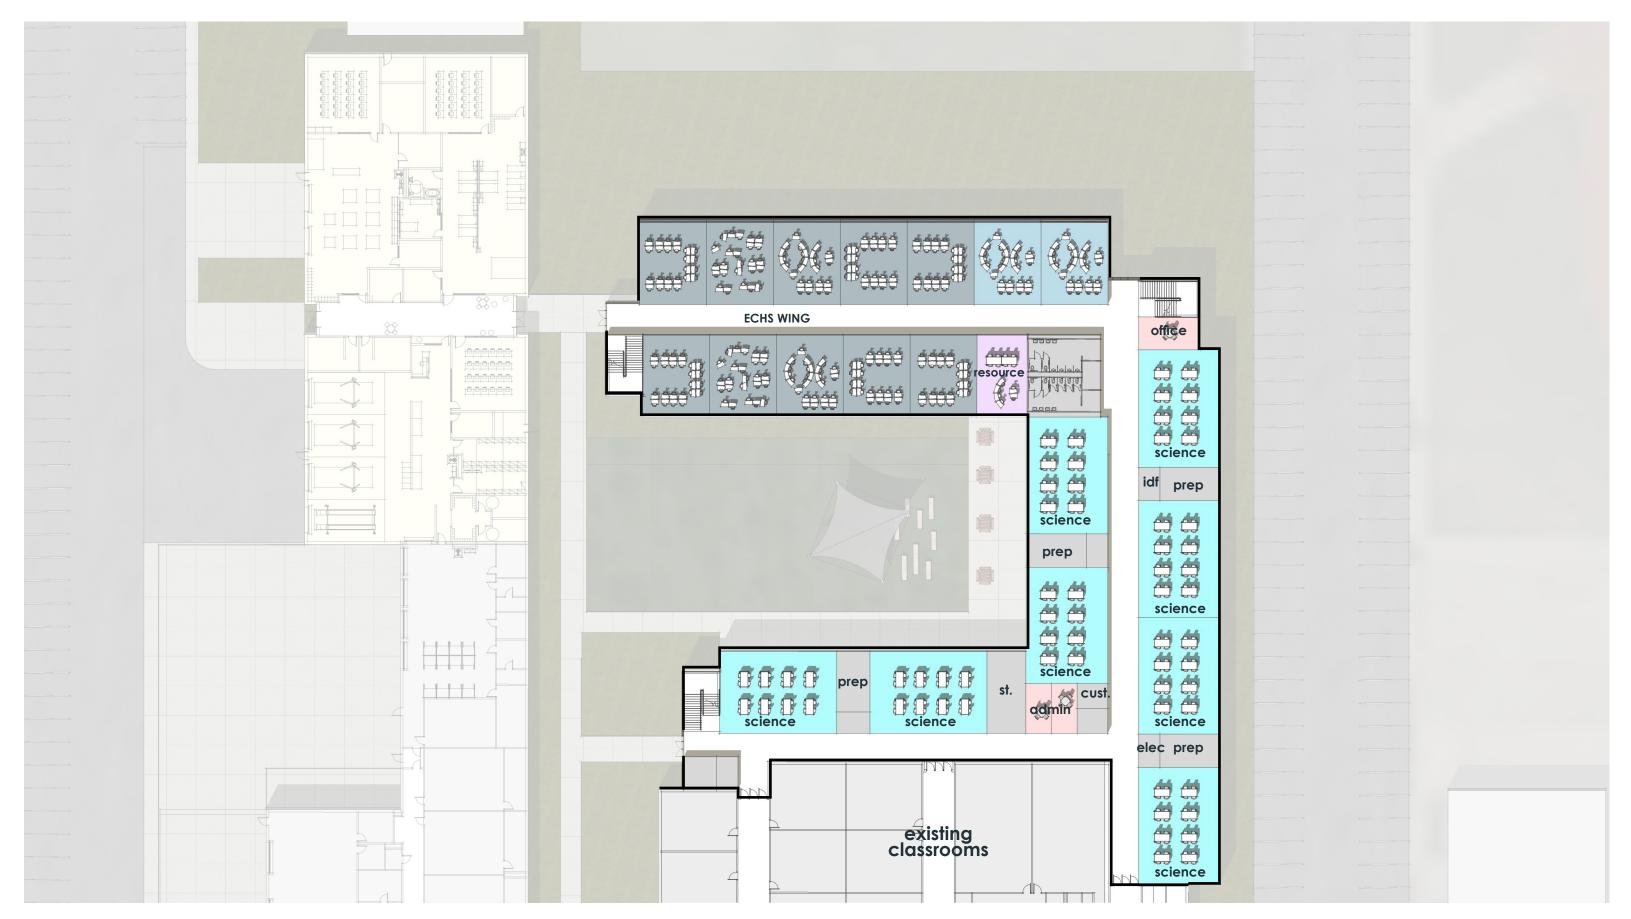

|
| Dance Room                             | 1 | 2,000    | 2,000  |                                                                    |
| Dance Dressing                         | 2 | 200      | 400    |                                                                    |
| Dance Storage                          | 1 | 150      | 150    |                                                                    |
| Total Net Alternates                   |   |          | 4,950  |                                                                    |

#### **AUDITORIUM SPATIAL RELATIONSHIPS & ADJACENCIES**



# floor plan concepts

## **OVERALL SITE PLAN: CONCEPT 1**



## **NEW AUDITORIUM:** CONCEPT 1











## OVERALL SITE PLAN: CONCEPT 2





**PBK** 



## SECOND FLOOR PLAN



## **NEW AUDITORIUM:** CONCEPT 2 EXISTING SITE



ELGIN INDEPENDENT SCHOOL DISTRICT

March 22, 2022

## **NEW AUDITORIUM:** CONCEPT 2







## FIRST FLOOR PLAN



## OVERALL SITE PLAN: CONCEPT 3 (COMBINATION OF CONCEPT 1 AND 2)





thank you!