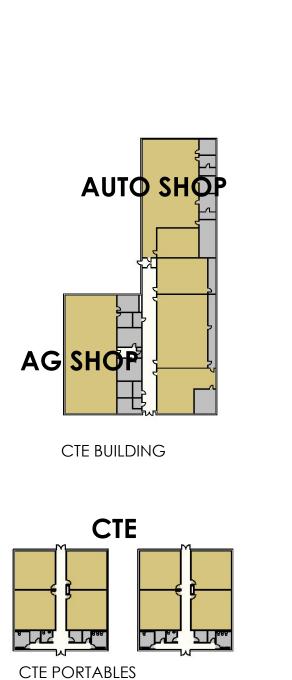

# Elgin High School: Auditorium

Design Meeting #1 March 21, 2022







# introductions

## Talking Points

Project Overview and Scope

**Program Review** 

Discussion of Initial Floor Plan Concepts

**Next Steps** 

## Project Overview and Scope





Closeout Phase (10/2024 - 11/2024)



## ELGIN HIGH SCHOOL ADDITIONS AND CTE EXPANSION

DETAILED DESIGN SCHEDULE



## **ELGIN HIGH SCHOOL:** OVERALL EXISTING SITE PLAN



Elgin High School: Additions and CTE Expansion // March 10, 2022



### **ELGIN HIGH SCHOOL:** EXISTING OVERALL FLOOR PLAN





**ATHLETICS** 

## **ELGIN HIGH SCHOOL:** existing teaching spaces



## Program Recap



### **ELGIN HIGH SCHOOL:** AUDITORIUM PROGRAM OF SPACES

| Auditorium                             |   |          |        |                                                                    |
|----------------------------------------|---|----------|--------|--------------------------------------------------------------------|
| Auditorium Lobby / Foyer               | 1 | 3,000    | 3,000  | SF may vary based on actual design/layout                          |
| Ticket Office / Concessions            | 1 | 200      | 200    |                                                                    |
| Auditorium                             | 1 | 13,100   | 13,100 | 1,200 seats at 10.9 SF/person