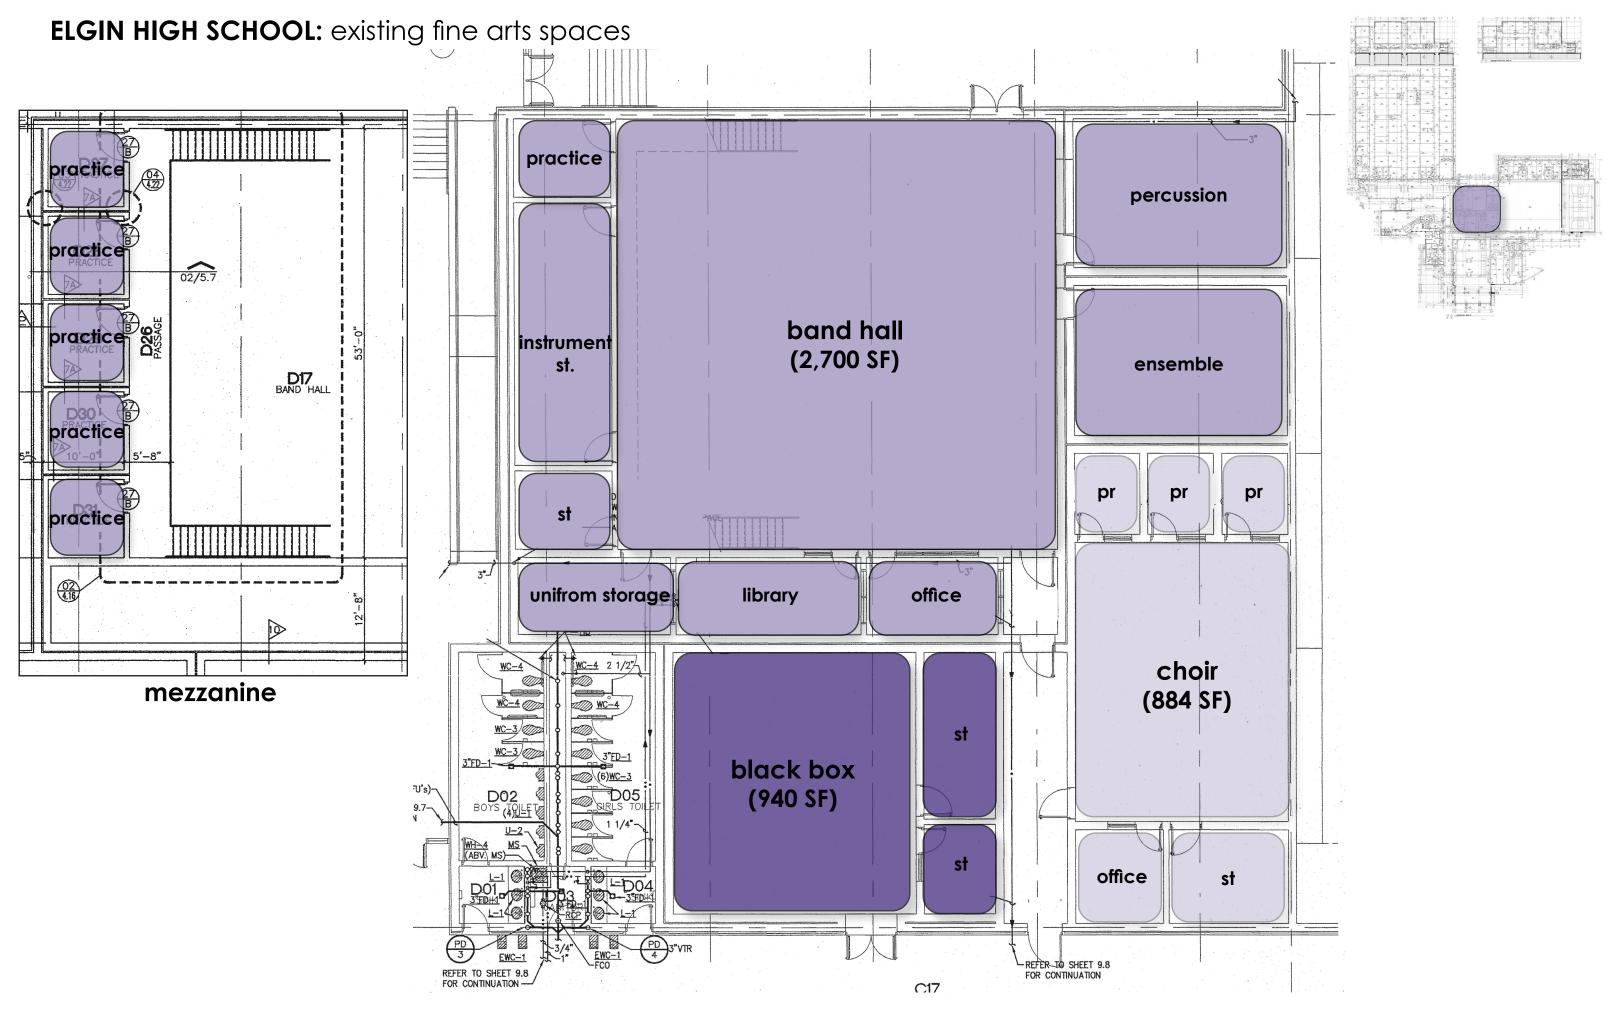

# Elgin High School: Auditorium

Design Meeting #1 March 21, 2022







# introductions

## Talking Points

Project Overview and Scope

**Program Review** 

Discussion of Initial Floor Plan Concepts

**Next Steps** 

## Project Overview and Scope





Closeout Phase (10/2024 - 11/2024)



## ELGIN HIGH SCHOOL ADDITIONS AND CTE EXPANSION

DETAILED DESIGN SCHEDULE



## **ELGIN HIGH SCHOOL:** OVERALL EXISTING SITE PLAN



Elgin High School: Additions and CTE Expansion // March 10, 2022



### **ELGIN HIGH SCHOOL:** EXISTING OVERALL FLOOR PLAN





**ATHLETICS** 

## **ELGIN HIGH SCHOOL:** existing teaching spaces



## Program Recap



### **ELGIN HIGH SCHOOL:** AUDITORIUM PROGRAM OF SPACES

| Auditorium                             |   |          |        |                                                                    |
|----------------------------------------|---|----------|--------|--------------------------------------------------------------------|
| Auditorium Lobby / Foyer               | 1 | 3,000    | 3,000  | SF may vary based on actual design/layout                          |
| Ticket Office / Concessions            | 1 | 200      | 200    |                                                                    |
| Auditorium                             | 1 | 13,100   | 13,100 | 1,200 seats at 10.9 SF/person                                      |
| Stage                                  | 1 | 2,400    | 2,4