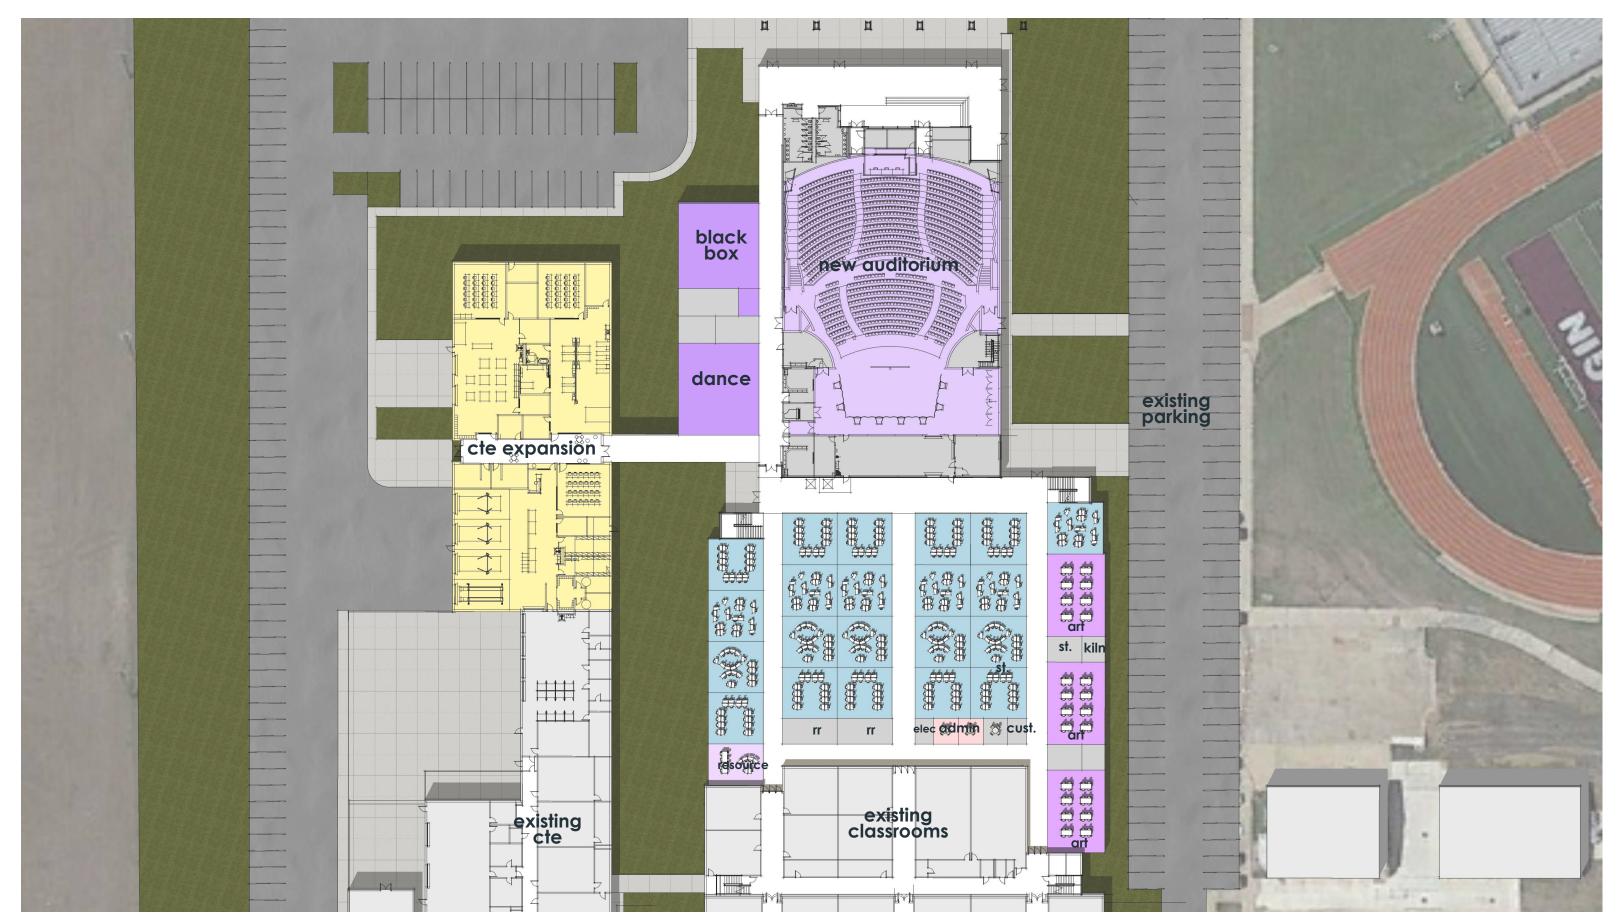

| 1 | 150      | 150    |                                                                    |
| Dance Room                             | 1 | 2,000    | 2,000  |                                                                    |
| Dance Dressing                         | 2 | 200      | 400    |                                                                    |
| Dance Storage                          | 1 | 150      | 150    |                                                                    |
| Total Net Alternates                   |   |          | 4,950  |                                                                    |

#### **AUDITORIUM SPATIAL RELATIONSHIPS & ADJACENCIES**



# floor plan concepts

## **OVERALL SITE PLAN: CONCEPT 1**



## **NEW AUDITORIUM:** CONCEPT 1











## OVERALL SITE PLAN: CONCEPT 2





**PBK** 



## SECOND FLOOR PLAN



## **NEW AUDITORIUM:** CONCEPT 2 EXISTING SITE



ELGIN INDEPENDENT SCHOOL DISTRICT

March 22, 2022

## **NEW AUDITORIUM:** CONCEPT 2







## FIRST FLOOR PLAN



## OVERALL SITE PLAN: CONCEPT 3 (COMBINATION OF CONCEPT 1 AND 2)





thank you!