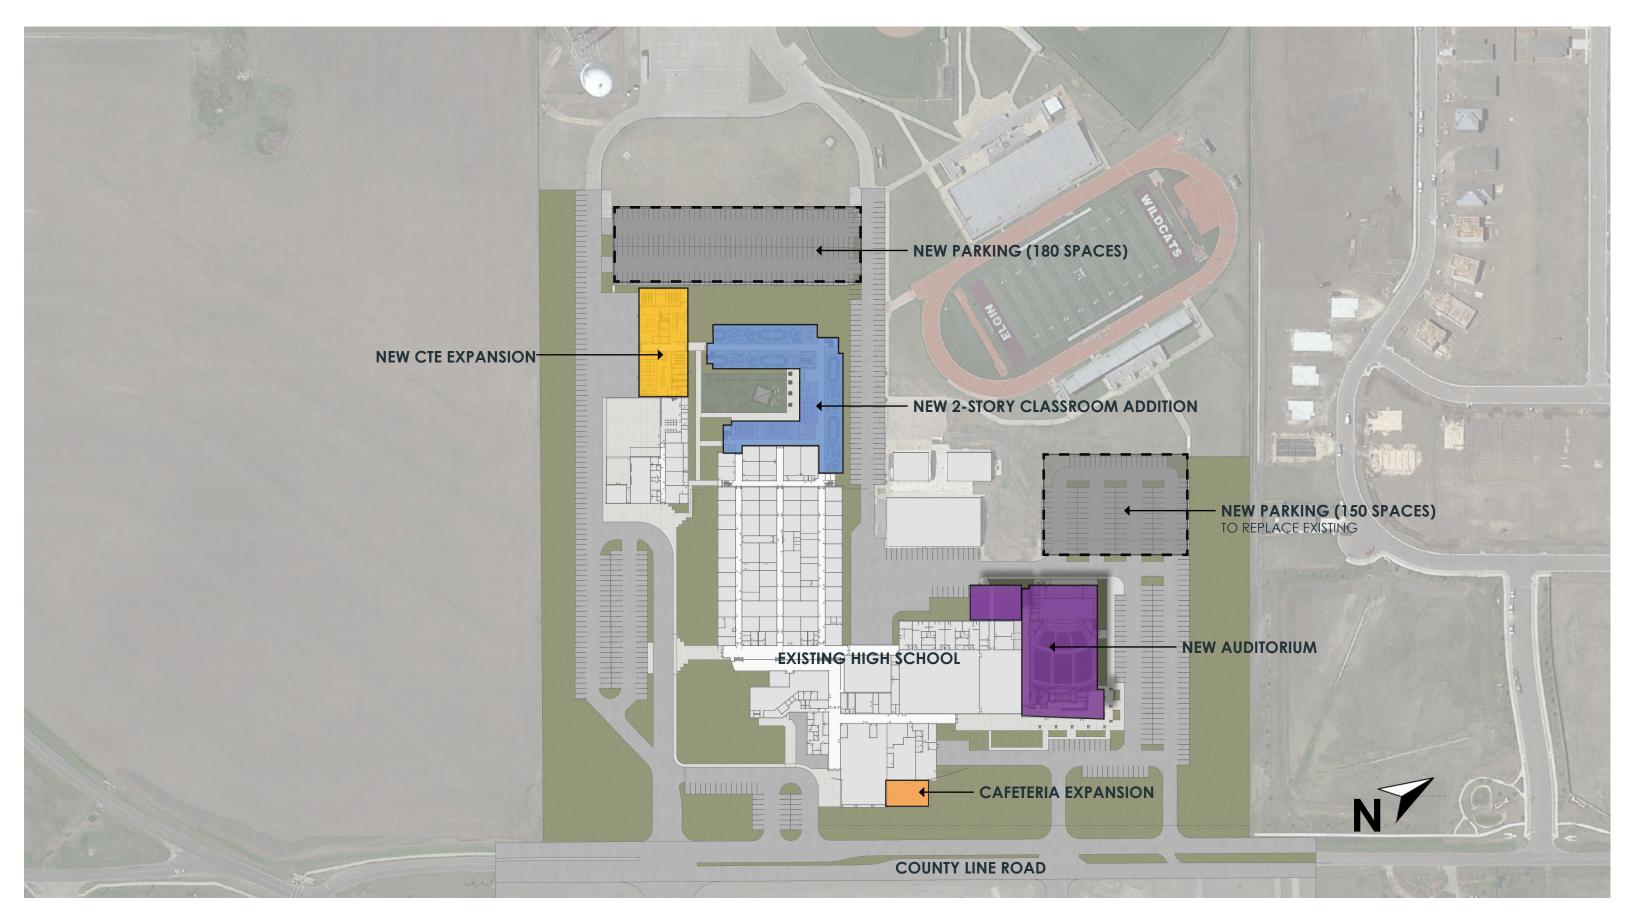

|
| Dance Room                             | 1 | 2,000    | 2,000  |                                                                    |
| Dance Dressing                         | 2 | 200      | 400    |                                                                    |
| Dance Storage                          | 1 | 150      | 150    |                                                                    |
| Total Net Alternates                   |   |          | 4,950  |                                                                    |

#### **AUDITORIUM SPATIAL RELATIONSHIPS & ADJACENCIES**



# floor plan concepts

## **OVERALL SITE PLAN: CONCEPT 1**



## **NEW AUDITORIUM:** CONCEPT 1











## OVERALL SITE PLAN: CONCEPT 2





**PBK** 



## SECOND FLOOR PLAN



## **NEW AUDITORIUM:** CONCEPT 2 EXISTING SITE



ELGIN INDEPENDENT SCHOOL DISTRICT

March 22, 2022

## **NEW AUDITORIUM:** CONCEPT 2







## FIRST FLOOR PLAN



## OVERALL SITE PLAN: CONCEPT 3 (COMBINATION OF CONCEPT 1 AND 2)





thank you!