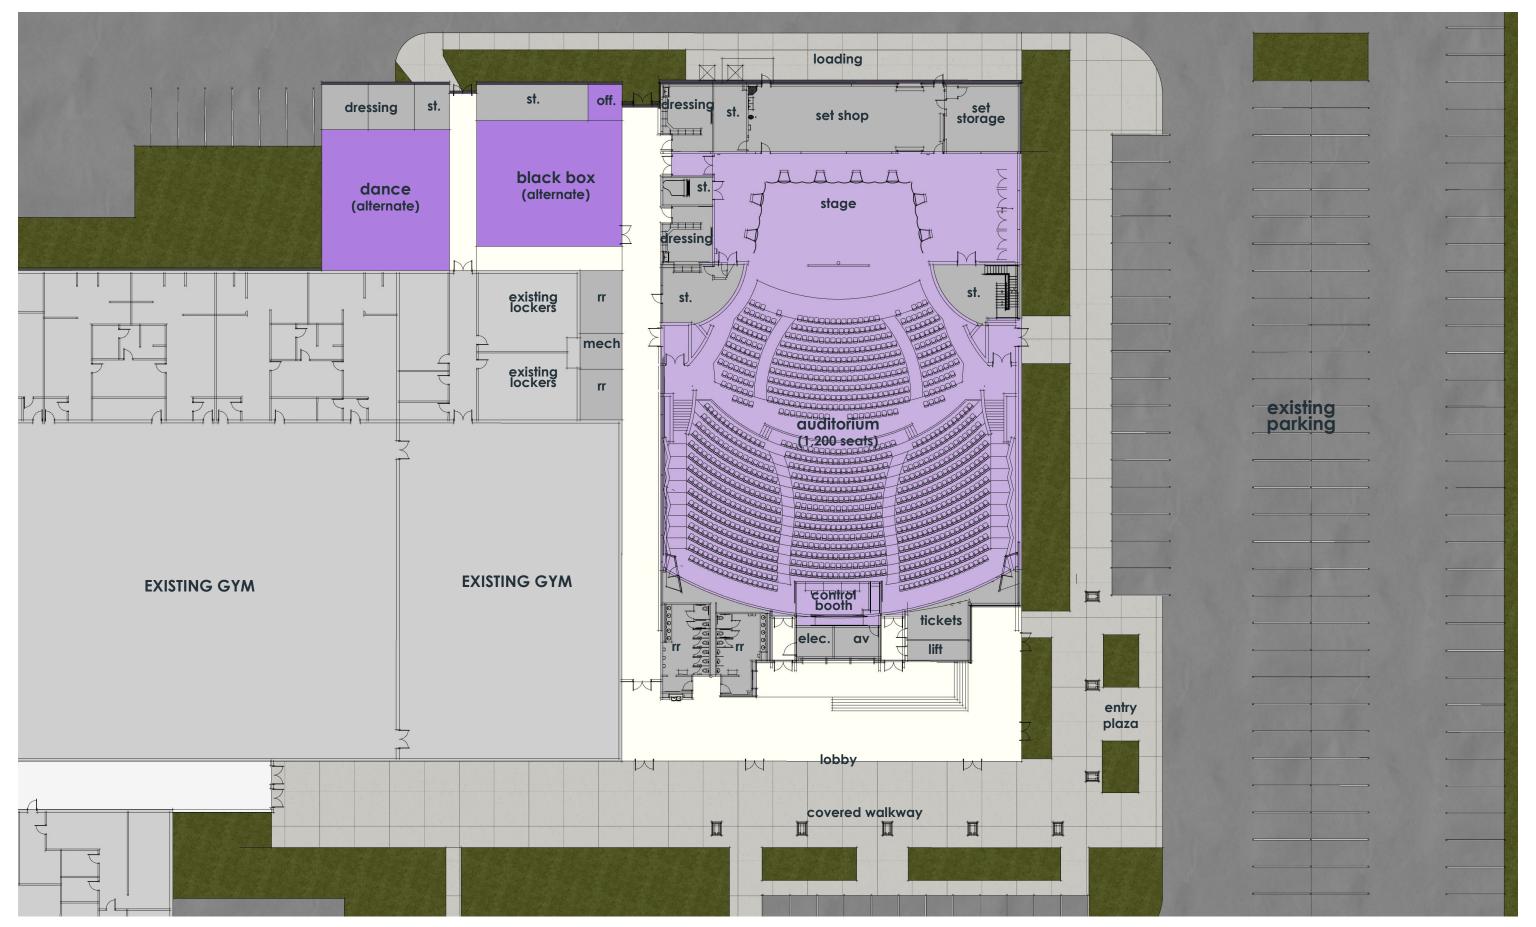

## **NEW AUDITORIUM:** CONCEPT 1

### **ELGIN HIGH SCHOOL:** AUDITORIUM PROGRAM OF SPACES

| Auditorium                             |   |          |        |                                                                    |
|----------------------------------------|---|----------|--------|--------------------------------------------------------------------|
| Auditorium Lobby / Foyer               | 1 | 3,000    | 3,000  | SF may vary based on actual design/layout                          |
| Ticket Office / Concessions            | 1 | 200      | 200    |                                                                    |
| Auditorium                             | 1 | 13,100   | 13,100 | 1,200 seats at 10.9 SF/person                                      |
| Stage                                  | 1 | 2,400    | 2,400  | 60'x40'                                                            |
| Wing 1, Stage Right                    | 1 | 800      | 800    |                                                                    |
| Wing 2, Stage Left                     | 1 | 400      | 400    |                                                                    |
| Scene Shop                             | 1 | 1,200    | 1,200  |                                                                    |
| Tech / Set Storage                     | 1 | 400      | 400    |                                                                    |
| Tool Storage                           | 1 | 120      | 120    | adjacent to set shop                                               |
| Paint Storage                          | 1 | 100      | 100    | adjacent to set shop                                               |
| Costume Storage                        | 1 | 250      | 250    |                                                                    |
| Piano Storage                          | 1 | 150      | 150    | direct access to stage                                             |
| Boys Dressing / Restroom               | 1 | 250      | 250    | Ğ                                                                  |
| Girls Dressing / Restroom              | 1 | 250      | 250    |                                                                    |
| Control Booth / ramp                   | 1 | 250      | 250    |                                                                    |
| AV Storage                             | 1 | 150      | 150    |                                                                    |
| Total Net Auditorium                   | · |          | 23,020 |                                                                    |
|                                        |   |          | 20,020 |                                                                    |
| Building Support                       |   |          |        |                                                                    |
| Restrooms                              | 2 | 380      | 760    |                                                                    |
| Family Restroom                        | 1 | 100      | 100    |                                                                    |
| Vestibules                             | 4 | 100      | 400    |                                                                    |
| Custodial Closets                      | 2 | 100      | 200    |                                                                    |
| Electrical Room                        | 1 | 120      | 120    |                                                                    |
| IDF Room                               | 1 | 120      | 120    |                                                                    |
| Roof Access                            | 1 | 90       | 90     |                                                                    |
| Fire Riser                             | 1 | 100      | 100    |                                                                    |
| THE RISE                               | ' | 100      | 100    |                                                                    |
| Takal Niak Building Company            |   |          | 1 000  |                                                                    |
| Total Net Building Support             |   |          | 1,890  |                                                                    |
|                                        |   |          |        |                                                                    |
| Building Total NSF                     |   |          | 24,910 |                                                                    |
|                                        |   |          |        | Circulation and walls subject to change depending on configuration |
| Corridors, Catwalks, Structure, Walls, |   |          | 7 470  | 30 00%                                                             |
| Mechanical Space                       |   | <u> </u> | 7,473  | 30.00%                                                             |
|                                        |   |          | 20.202 |                                                                    |
| Total Gross Square Feet (GSF)          |   |          | 32,383 |                                                                    |
|                                        |   |          |        |                                                                    |
| Alternates                             |   |          |        |                                                                    |
| Black Box                              | 1 | 2,000    | 2,000  |                                                                    |
| Black Box Storage                      | 1 | 400      | 400    |                                                                    |
| Black Box Office                       | 1 | 150      | 150    |                                                                    |
| Dance Room                             | 1 | 2,000    | 2,000  |                                                                    |
| Dance Dressing                         | 2 | 200      | 400    |                                                                    |
| Dance Storage                          | 1 | 150      | 150    |                                                                    |
| Total Net Alternates                   |   |          | 4,950  |                                                                    |