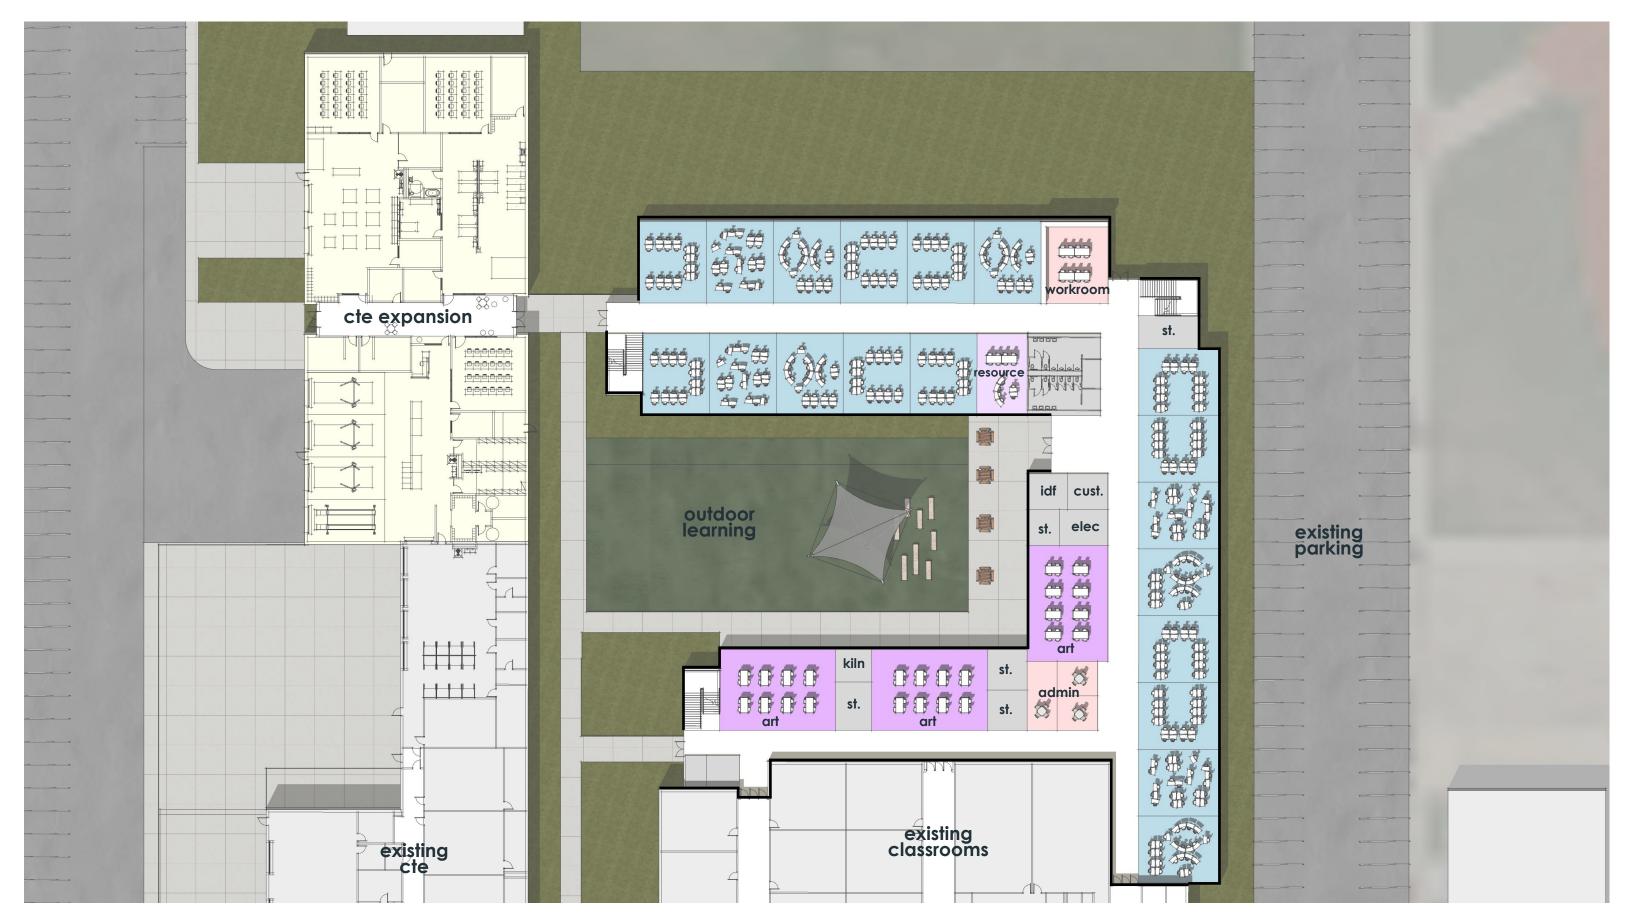

|
| Dance Room                             | 1 | 2,000    | 2,000  |                                                                    |
| Dance Dressing                         | 2 | 200      | 400    |                                                                    |
| Dance Storage                          | 1 | 150      | 150    |                                                                    |
| Total Net Alternates                   |   |          | 4,950  |                                                                    |

#### **AUDITORIUM SPATIAL RELATIONSHIPS & ADJACENCIES**



# floor plan concepts

## **OVERALL SITE PLAN: CONCEPT 1**



## **NEW AUDITORIUM:** CONCEPT 1











## OVERALL SITE PLAN: CONCEPT 2





**PBK** 



## SECOND FLOOR PLAN



## **NEW AUDITORIUM:** CONCEPT 2 EXISTING SITE



ELGIN INDEPENDENT SCHOOL DISTRICT

March 22, 2022

## **NEW AUDITORIUM:** CONCEPT 2







## FIRST FLOOR PLAN



## OVERALL SITE PLAN: CONCEPT 3 (COMBINATION OF CONCEPT 1 AND 2)





thank you!