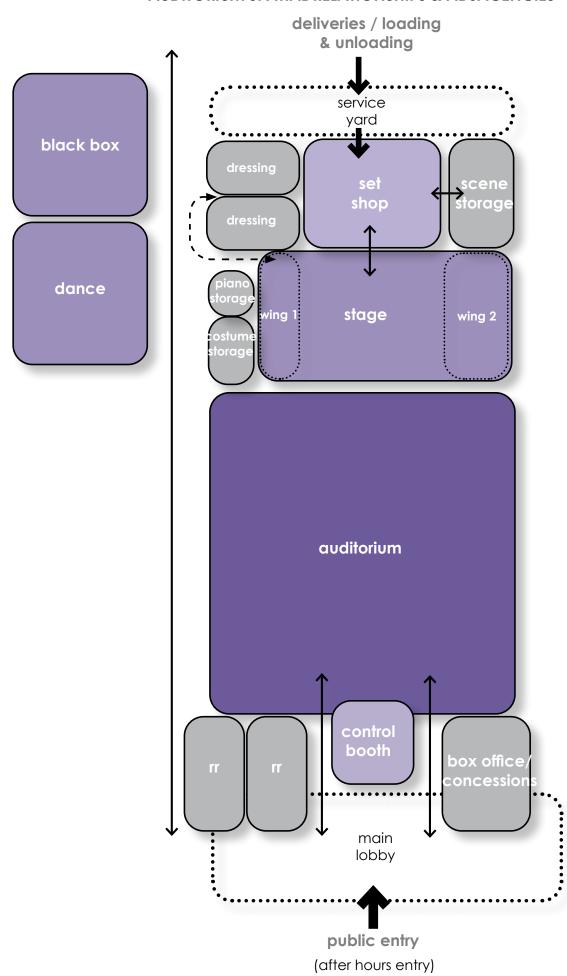

#### **AUDITORIUM SPATIAL RELATIONSHIPS & ADJACENCIES**

### **ELGIN HIGH SCHOOL:** AUDITORIUM PROGRAM OF SPACES

| Auditorium                             |   |          |        |                                                                    |
|----------------------------------------|---|----------|--------|--------------------------------------------------------------------|
| Auditorium Lobby / Foyer               | 1 | 3,000    | 3,000  | SF may vary based on actual design/layout                          |
| Ticket Office / Concessions            | 1 | 200      | 200    |                                                                    |
| Auditorium                             | 1 | 13,100   | 13,100 | 1,200 seats at 10.9 SF/person                                      |
| Stage                                  | 1 | 2,400    | 2,400  | 60'x40'                                                            |
| Wing 1, Stage Right                    | 1 | 800      | 800    |                                                                    |
| Wing 2, Stage Left                     | 1 | 400      | 400    |                                                                    |
| Scene Shop                             | 1 | 1,200    | 1,200  |                                                                    |
| Tech / Set Storage                     | 1 | 400      | 400    |                                                                    |
| Tool Storage                           | 1 | 120      | 120    | adjacent to set shop                                               |
| Paint Storage                          | 1 | 100      | 100    | adjacent to set shop                                               |
| Costume Storage                        | 1 | 250      | 250    |                                                                    |
| Piano Storage                          | 1 | 150      | 150    | direct access to stage                                             |
| Boys Dressing / Restroom               | 1 | 250      | 250    | Ğ                                                                  |
| Girls Dressing / Restroom              | 1 | 250      | 250    |                                                                    |
| Control Booth / ramp                   | 1 | 250      | 250    |                                                                    |
| AV Storage                             | 1 | 150      | 150    |                                                                    |
| Total Net Auditorium                   | · |          | 23,020 |                                                                    |
|                                        |   |          | 20,020 |                                                                    |
| Building Support                       |   |          |        |                                                                    |
| Restrooms                              | 2 | 380      | 760    |                                                                    |
| Family Restroom                        | 1 | 100      | 100    |                                                                    |
| Vestibules                             | 4 | 100      | 400    |                                                                    |
| Custodial Closets                      | 2 | 100      | 200    |                                                                    |
| Electrical Room                        | 1 | 120      | 120    |                                                                    |
| IDF Room                               | 1 | 120      | 120    |                                                                    |
| Roof Access                            | 1 | 90       | 90     |                                                                    |
| Fire Riser                             | 1 | 100      | 100    |                                                                    |
| THE RISE                               | ' | 100      | 100    |                                                                    |
| Takal Niak Building Company            |   |          | 1 000  |                                                                    |
| Total Net Building Support             |   |          | 1,890  |                                                                    |
|                                        |   |          |        |                                                                    |
| Building Total NSF                     |   |          | 24,910 |                                                                    |
|                                        |   |          |        | Circulation and walls subject to change depending on configuration |
| Corridors, Catwalks, Structure, Walls, |   |          | 7 470  | 30 00%                                                             |
| Mechanical Space                       |   | <u> </u> | 7,473  | 30.00%                                                             |
|                                        |   |          | 20.202 |                                                                    |
| Total Gross Square Feet (GSF)          |   |          | 32,383 |                                                                    |
|                                        |   |          |        |                                                                    |
| Alternates                             |   |          |        |                                                                    |
| Black Box                              | 1 | 2,000    | 2,000  |                                                                    |
| Black Box Storage                      | 1 | 400      | 400    |                                                                    |
| Black Box Office                       | 1 | 150      | 150    |                                                                    |
| Dance Room                             | 1 | 2,000    | 2,000  |                                                                    |
| Dance Dressing                         | 2 | 200      | 400    |                                                                    |
| Dance Storage                          | 1 | 150      | 150    |                                                                    |
| Total Net Alternates                   |   |          | 4,950  |                                                                    |