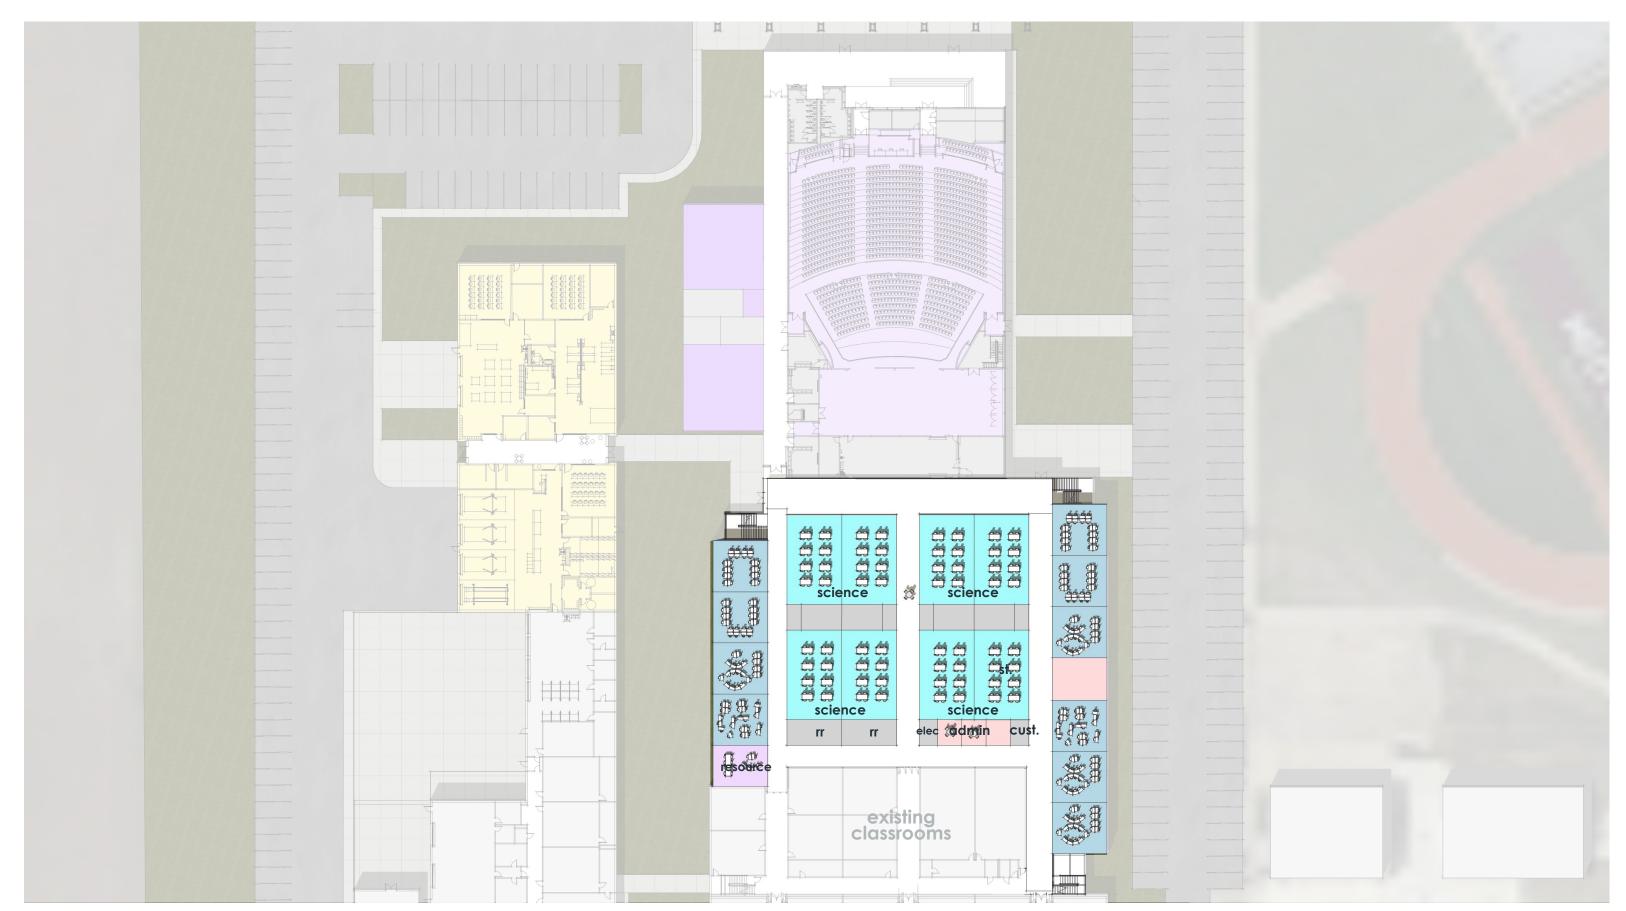

1 | 150      | 150    |                                                                    |
| Dance Room                             | 1 | 2,000    | 2,000  |                                                                    |
| Dance Dressing                         | 2 | 200      | 400    |                                                                    |
| Dance Storage                          | 1 | 150      | 150    |                                                                    |
| Total Net Alternates                   |   |          | 4,950  |                                                                    |

#### **AUDITORIUM SPATIAL RELATIONSHIPS & ADJACENCIES**



# floor plan concepts

## **OVERALL SITE PLAN: CONCEPT 1**



## **NEW AUDITORIUM:** CONCEPT 1











## OVERALL SITE PLAN: CONCEPT 2





**PBK** 



## SECOND FLOOR PLAN



## **NEW AUDITORIUM:** CONCEPT 2 EXISTING SITE



ELGIN INDEPENDENT SCHOOL DISTRICT

March 22, 2022

## **NEW AUDITORIUM:** CONCEPT 2







## FIRST FLOOR PLAN



## OVERALL SITE PLAN: CONCEPT 3 (COMBINATION OF CONCEPT 1 AND 2)





thank you!