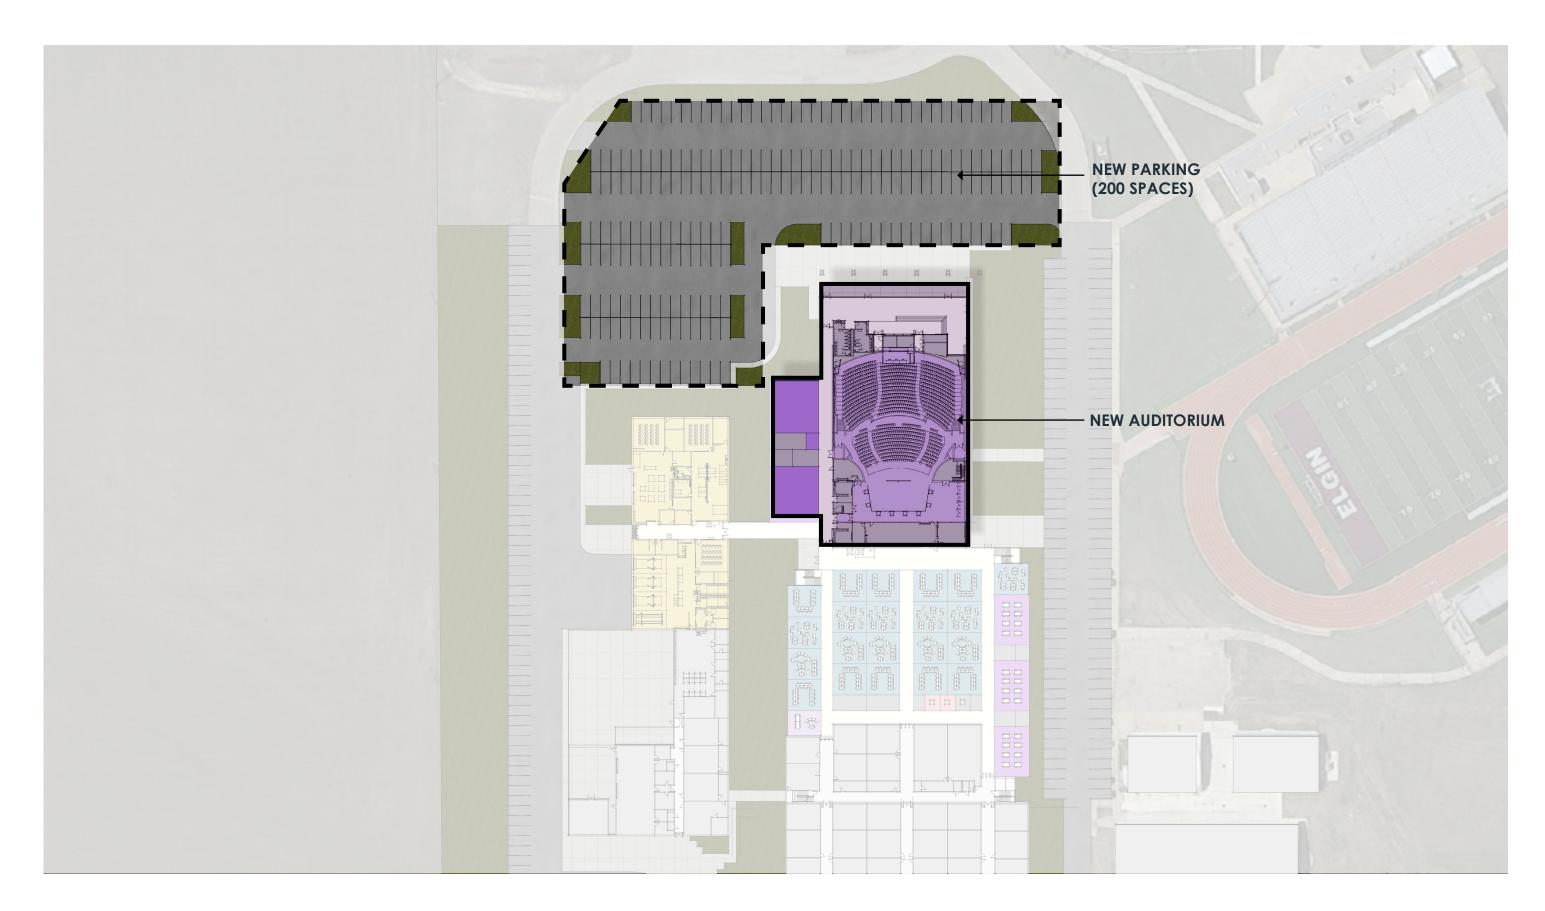

| 1 | 150      | 150    |                                                                    |
| Dance Room                             | 1 | 2,000    | 2,000  |                                                                    |
| Dance Dressing                         | 2 | 200      | 400    |                                                                    |
| Dance Storage                          | 1 | 150      | 150    |                                                                    |
| Total Net Alternates                   |   |          | 4,950  |                                                                    |

#### **AUDITORIUM SPATIAL RELATIONSHIPS & ADJACENCIES**



# floor plan concepts

## **OVERALL SITE PLAN: CONCEPT 1**



## **NEW AUDITORIUM:** CONCEPT 1











## OVERALL SITE PLAN: CONCEPT 2





**PBK** 



## SECOND FLOOR PLAN



## **NEW AUDITORIUM:** CONCEPT 2 EXISTING SITE



ELGIN INDEPENDENT SCHOOL DISTRICT

March 22, 2022

## **NEW AUDITORIUM:** CONCEPT 2







## FIRST FLOOR PLAN



## OVERALL SITE PLAN: CONCEPT 3 (COMBINATION OF CONCEPT 1 AND 2)





thank you!