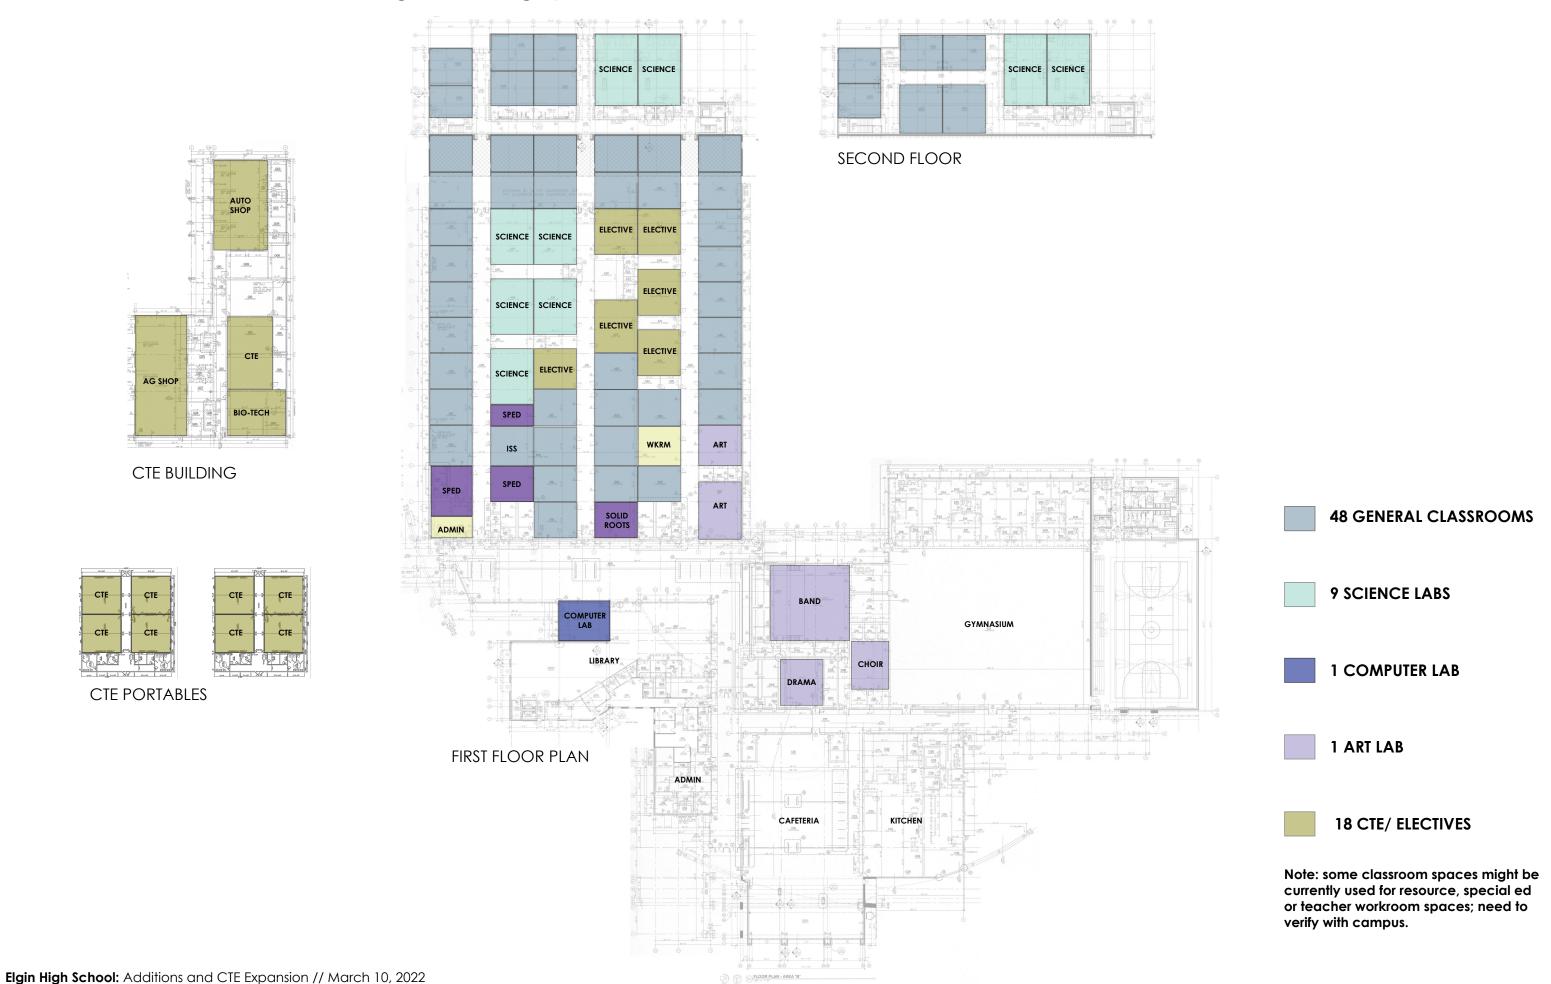

# Elgin High School: Auditorium

Design Meeting #1 March 21, 2022







# introductions

## Talking Points

Project Overview and Scope

**Program Review** 

Discussion of Initial Floor Plan Concepts

**Next Steps** 

## Project Overview and Scope





Closeout Phase (10/2024 - 11/2024)



## ELGIN HIGH SCHOOL ADDITIONS AND CTE EXPANSION

DETAILED DESIGN SCHEDULE



## **ELGIN HIGH SCHOOL:** OVERALL EXISTING SITE PLAN



Elgin High School: Additions and CTE Expansion // March 10, 2022



### **ELGIN HIGH SCHOOL:** EXISTING OVERALL FLOOR PLAN





**ATHLETICS** 

## **ELGIN HIGH SCHOOL:** existing teaching spaces



## Program Recap



### **ELGIN HIGH SCHOOL:** AUDITORIUM PROGRAM OF SPACES

| Auditorium                             |   |          |        |                                                                    |
|----------------------------------------|---|----------|--------|--------------------------------------------------------------------|
| Auditorium Lobby / Foyer               | 1 | 3,000    | 3,000  | SF may vary based on actual design/layout                          |
| Ticket Office / Concessions            | 1 | 200      | 200    |                                                                    |
| Auditorium                             | 1 | 13,100   | 13,100 | 1,200 seats at 10.9 SF/person                                      |
| Stage