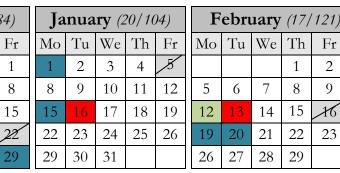

| <b>IMPORTANT 1</b>           | DATES:          |                                                      |
|------------------------------|-----------------|------------------------------------------------------|
| August 23:                   | First Day o     | f School (Half Day)                                  |
| June 3:                      | Last Day of     | f School (Half Day)                                  |
| HOLIDAYS:                    |                 |                                                      |
| September 4:                 |                 | Labor Day                                            |
| November 23-24:              |                 | Thanksgiving                                         |
| December 23 - Ja             | nuary 1:        | Winter Break                                         |
| January 15:                  | 5               | Dr. Martin L. King Day                               |
| February 19 – 20:            |                 | Presidents' Days                                     |
| March 29:                    |                 | Good Friday                                          |
| April 8 – April 12           | 2               | Spring Break                                         |
| May 27:                      |                 | Memorial Day                                         |
| PD DAYS (No Se               | chool for Stud  | ents).                                               |
| August 21 & 22               | <u></u>         | •                                                    |
| 0                            | w 13-17 (He     | lf Days: 1-3:30 pm)                                  |
| November 7, Feb              |                 |                                                      |
|                              |                 |                                                      |
|                              |                 | ES OF NOTE:                                          |
| August 23, 24, 25            |                 |                                                      |
| September 21:<br>October 12: |                 | rtual Open House (Half Day)                          |
| November 22:                 |                 | cher Virtual Conf (Half Day)<br>- Thanksgiving Break |
| December 22:                 |                 | - Winter Break                                       |
| January 5:                   |                 | - Three Kings Break                                  |
| February 16:                 |                 | - February Break                                     |
| April 5:                     |                 | - April Break                                        |
| April 25:                    |                 | icher Virtual Conf (Half Day)                        |
| May 9:                       |                 | PD for Staff                                         |
| May 13 to 17:                |                 | (SBAC)/PD for Staff                                  |
| May 23:                      |                 | & Developmental                                      |
| 5                            |                 | Awareness & Advocacy Day                             |
| May 31, June 3:              | Half Day (      | Last Days of School)                                 |
| SBAC TESTIN                  | G (HALF)        | DAYS                                                 |
| May 13 through 1             | · ·             |                                                      |
|                              |                 |                                                      |
| MARKING PEI                  | <u>AIUD QUA</u> | ARTER DATES:                                         |

\* snow dates: January 16, February 13

All Students Can Succeed & Effort Creates Ability www.isaacschool.org

Updated February 12, 2024

1st: October 25, 2023 3<sup>rd</sup>: March 15, 2024

Fr

2

9

16