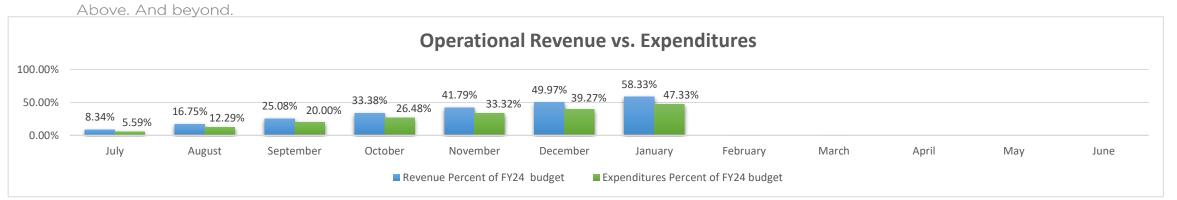

### Finance Summary as of January 31, 2024

SAMS Academy received 58.33% of budgeted Operational revenue & expended 47.33% of budget through the end of the month.