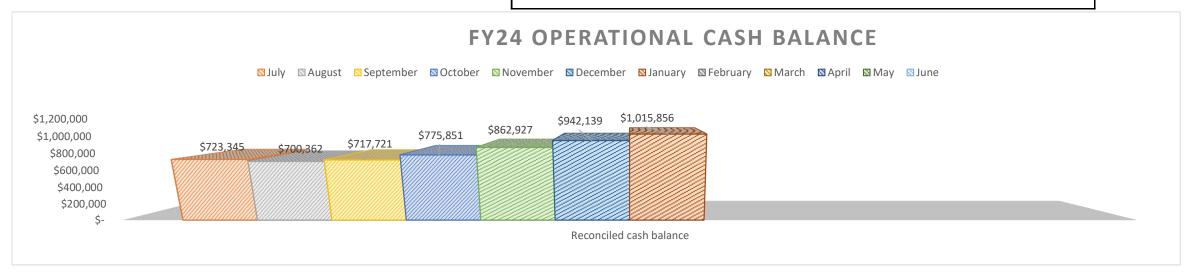

#### Bank Reconciliation:

- ➤ January 2024
  - o Reconciled cash balance at month end was \$1,105,003.94
  - o Outstanding items total \$18,403.10
  - o Revenues exceeded Expenditures by \$208,314.43 in January