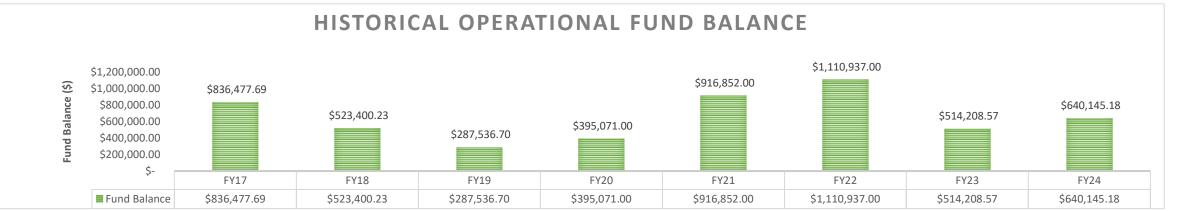

### Finance Summary as of January 31, 2024

SAMS Academy received 58.33% of budgeted Operational revenue & expended 47.33% of budget through the end of the month.