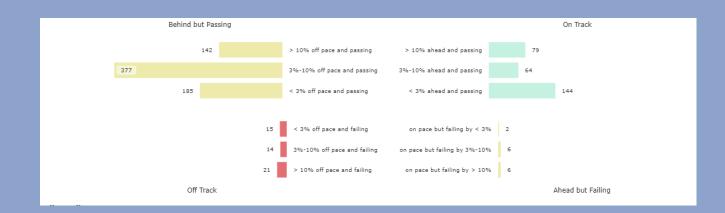

#### A. Student Achievement Update

Bridget Barrett presented Academics by Enrollment information to show where students are currently standing. Teachers are communicating with families, participating in MLSS and SAT and working on interventions with students to keep them on track. Teachers are discussing in PLC meetings right now about supporting students who did not pass last semester.

### **ACADEMICS BY ENROLLMENT**