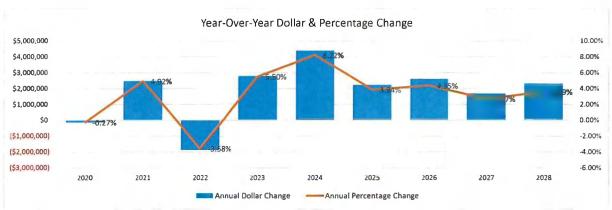

#### FISCAL YEAR 2025 TAX BUDGET

01-02-24 Dr. Johnson moved, seconded by Mr. Speelman to approve the Resolution for the "Adoption of the 2025 Tax Budget for All Funds for the Period of July 1, 2024 through June 30, 2025". (A copy of the FY 2025 Tax Budget and Resolution are attached).