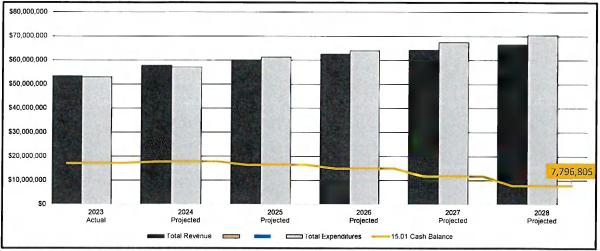

#### FISCAL YEAR 2025 TAX BUDGET

01-02-24 Dr. Johnson moved, seconded by Mr. Speelman to approve the Resolution for the "Adoption of the 2025 Tax Budget for All Funds for the Period of July 1, 2024 through June 30, 2025". (A copy of the FY 2025 Tax Budget and Resolution are attached).