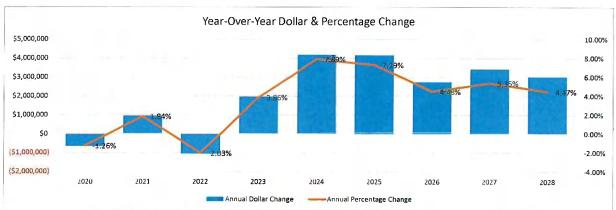

the district for non-resident students educated by the district. It also includes interest income, payments in lieu of taxes, and miscellaneous revenue. The historical average annual change was -\$383,467. The projected average annual change is -\$45,400 through FY 2028.

#### OTHER FINANCING SOURCES

Other sources includes revenue that is generally classified as non-operating. Return advances in are the most common revenue source. In FY 2023 the district receipted \$0 as advances-in and is projecting advances of \$0 in FY 2024. The district also receives other financing sources such as refund of prior year expenditures in this category. The district is projecting that all other financing sources will be \$ in FY 2024 and average \$ annually through FY 2028

## **Expenditure Overview**





#### Historical Actual Average Annual Dollar Change Compared to 5-Year Projected

|                                             | Historical           | Projected   | Projected   |                                                                 |
|---------------------------------------------|----------------------|-------------|-------------|-----------------------------------------------------------------|
|                                             | Average<br>Annual \$ | Average     | Compared to | Total expenditures increased 0.60% or \$299,871 annually during |
|                                             |                      | Annual \$   | Historical  | the past 4-Year period and is projected to increase 6.62% or    |
|                                             | Change