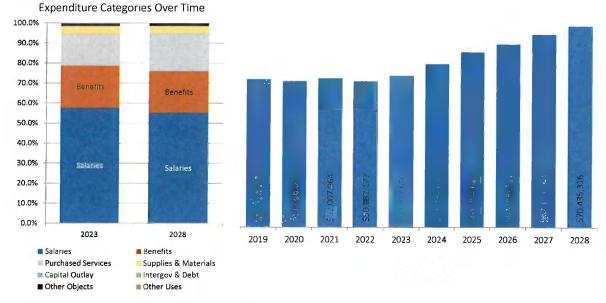

#### FISCAL YEAR 2025 TAX BUDGET

01-02-24 Dr. Johnson moved, seconded by Mr. Speelman to approve the Resolution for the "Adoption of the 2025 Tax Budget for All Funds for the Period of July 1, 2024 through June 30, 2025". (A copy of the FY 2025 Tax Budget and Resolution are attached).