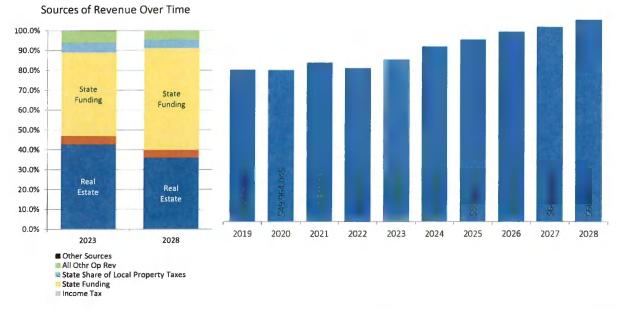

#### FISCAL YEAR 2025 TAX BUDGET

01-02-24 Dr. Johnson moved, seconded by Mr. Speelman to approve the Resolution for the "Adoption of the 2025 Tax Budget for All Funds for the Period of July 1, 2024 through June 30, 2025". (A copy of the FY 2025 Tax Budget and Resolution are attached).