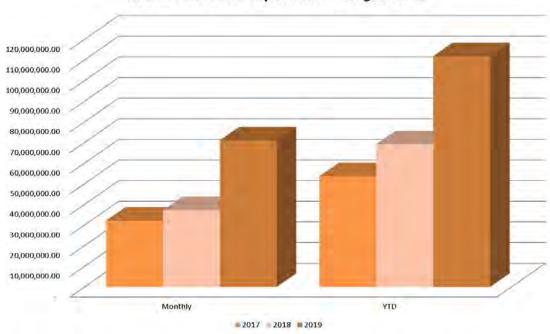

#### Monthly and Year-to-Date Revenue

Treasurer Wagner updated the Committee on the following: CPS General Fund: Revenues August 2018.

CPS General Fund: Revenues August 2018

## **Monthly and Year-to-Date Expenditures**

Treasurer Wagner updated the Committee on the following: CPS General Fund Expenditures August 2018.

CPS General Fund: Expenditures - August 2018

Increase in August expenditures over previous year is mostly explained by the \$10M transfer to finance Starge Stadium and the annual debt transfer (12.2M) and fund 34 maintenance transfer (3.2M) was made in September last year. Treasurer Wagner updated the Committee on the following: *CPS General Fund – Cash and Encumbrances – August 2018*.