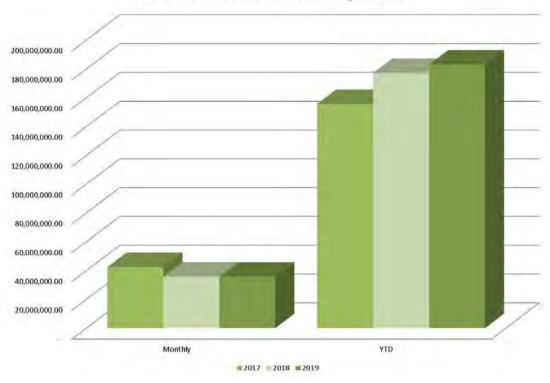

## **Monthly and Year-to-Date Expenditures**

Treasurer Wagner updated the Committee on the following: CPS General Fund Expenditures August 2018.

CPS General Fund: Expenditures - August 2018

Increase in August expenditures over previous year is mostly explained by the \$10M transfer to finance Starge Stadium and the annual debt transfer (12.2M) and fund 34 maintenance transfer (3.2M) was made in September last year. Treasurer Wagner updated the Committee on the following: *CPS General Fund – Cash and Encumbrances – August 2018*.

200,000,000.00
180,000,000.00
140,000,000.00
120,000,000.00
80,000,000.00
40,000,000.00
20,000,000.00
20,000,000.00
20,000,000.00

CPS General Fund - Cash & Encumbrances - August 2018