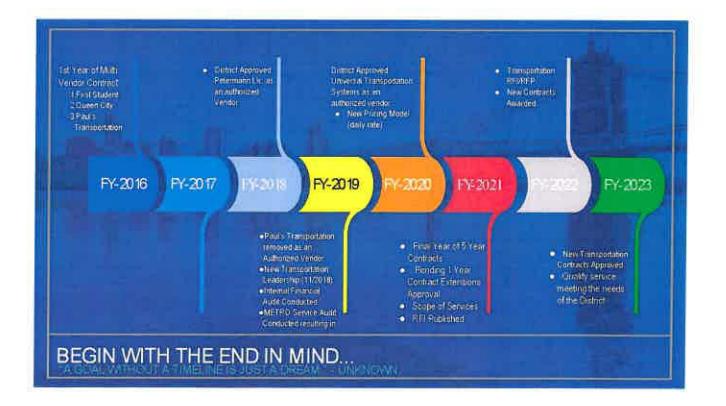

Mr. Johnson provided the following background and reported that CPS is currently in year five of a fiveyear multi-vendor contract that began in FY2016.

Ms. Roberts shared the following seven recommendations from the FY2019 audit:

Committee Chair Heldman questioned whether the Board was okay with changing the bell schedules. Mr. Johnson stated that the Board passed *A Resolution Implementing Healthy High School Start Times* in 2019. He also stated they are also looking at how to work with start times for non-CPS schools.