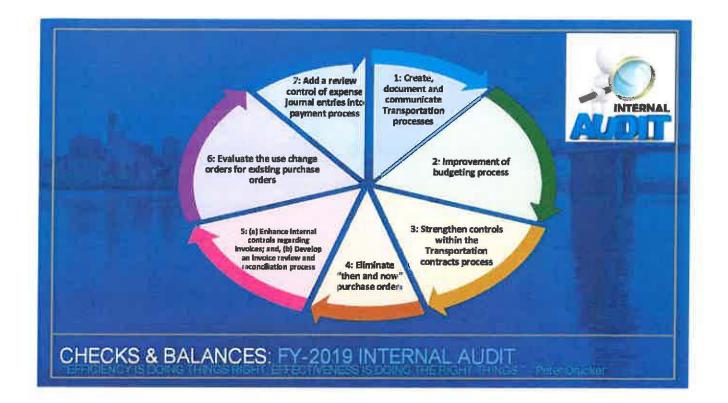

Mr. Johnson provided the following background and reported that CPS is currently in year five of a fiveyear multi-vendor contract that began in FY2016.

Ms. Roberts shared the following seven recommendations from the FY2019 audit:

- 1. Create, document, and communicate Transportation processes;
- 2. Improvement of budgeting process;
- 3. Strengthen controls within the Transportation contracts process;
- 4. Eliminate "then and now" purchase orders;
- 5. (a) Enhance internal controls regarding invoices;(b) Develop an invoice review and reconciliation process;

- 6. Evaluate the use change orders for existing purchase orders; and
- 7. Add a review control of expense journal entries into payment process.

The Internal Audit showed a lack of structure in those areas. Mr. Johnson presented the following Problem Statement which is tied to Audit Recommendations 2, 3, and 5: