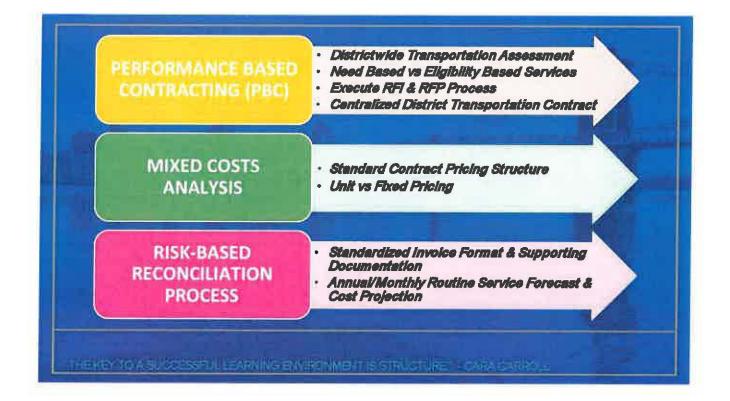

The following factors below will allow to a successful RFP:

1. Establish a clear scope of objectives and requirements of requested transportation services and equipment.

- a. Utilize trending data of actual ridership levels of eligible students to forecast transportation needs by school based on enrollment data.
- b. Comprehensive assessment of Athletic, Extra Curricular and Academic Field Trip transportation needs
- 2. Define a realistic timeline for successful execution of the RFP process and awarding of new contracts.
- 3. Control Cost
  - a. Multiple transportation contracts with the same vendors decreases the District's leverage and over efficiency of services/resources.
  - b. Increased unknowns will create higher risk that will result in an increased cost to the District.