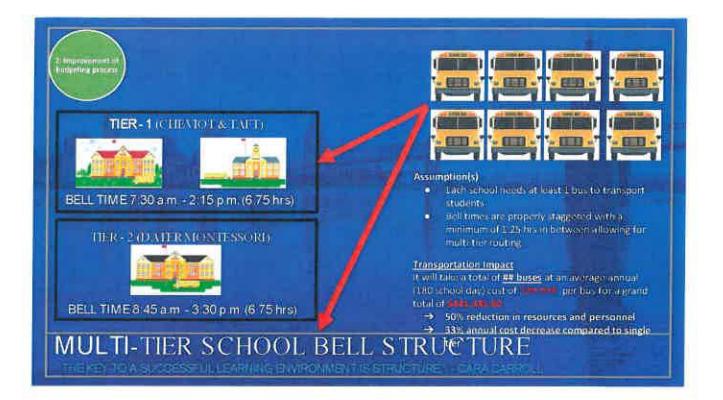

A Case Study of busing for three schools—Taft Elementary, Cheviot Elementary, and Dater Montessori—was completed and Mr. Johnson, Ms. Roberts, and Isaac Karn, Internal Audit Staff, presented the information of that study to the Committee. The study looked at the cost of a bus route providing service to only one school versus also providing a mid-day route versus providing a double route.

The bell schedules of the schools and the timing of the routes were factors, and it was determined that providing two or more routes with a daily rate was the most cost effective.

Ultimately, the long-term goal is to use a pricing model for elementary schools similar to what is used for the high schools, which is a per-student rate.

Committee Chair Heldman questioned whether the Board was okay with changing the bell schedules. Mr. Johnson stated that the Board passed *A Resolution Implementing Healthy High School Start Times* in 2019. He also stated they are also looking at how to work with start times for non-CPS schools.