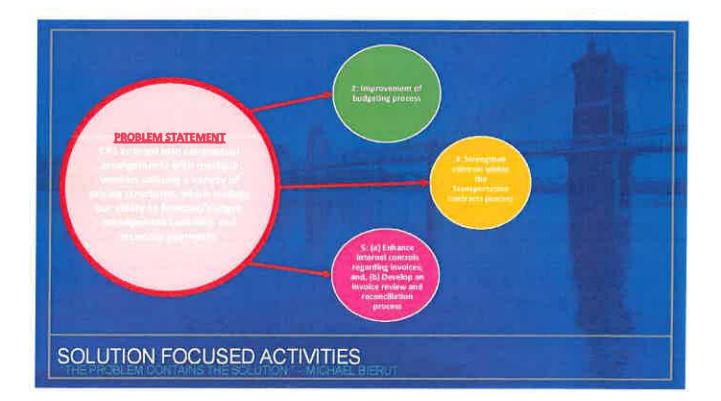

- 6. Evaluate the use change orders for existing purchase orders; and
- 7. Add a review control of expense journal entries into payment process.

The Internal Audit showed a lack of structure in those areas. Mr. Johnson presented the following Problem Statement which is tied to Audit Recommendations 2, 3, and 5: