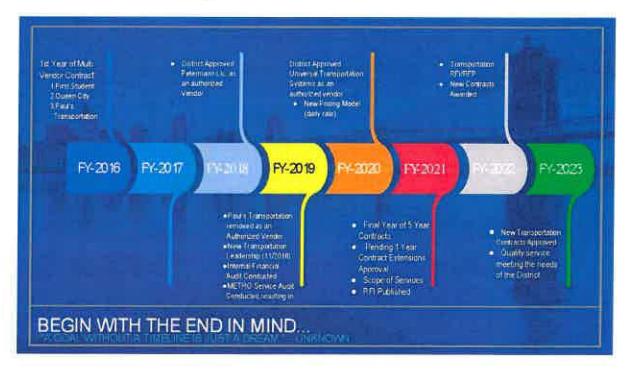

Mr. Johnson provided the following background and reported that CPS is currently in year five of a fiveyear multi-vendor contract that began in FY2016.

Ms. Roberts shared the following seven recommendations from the FY2019 audit:

A Case Study of busing for three schools—Taft Elementary, Cheviot Elementary, and Dater Montessori—was completed and Mr. Johnson, Ms. Roberts, and Isaac Karn, Internal Audit Staff, presented the information of that study to the Committee. The study looked at the cost of a bus route providing service to only one school versus also providing a mid-day route versus providing a double route.

The bell schedules of the schools and the timing of the routes were factors, and it was determined that providing two or more routes with a daily rate was the most cost effective.

Ultimately, the long-term goal is to use a pricing model for elementary schools similar to what is used for the high schools, which is a per-student rate.