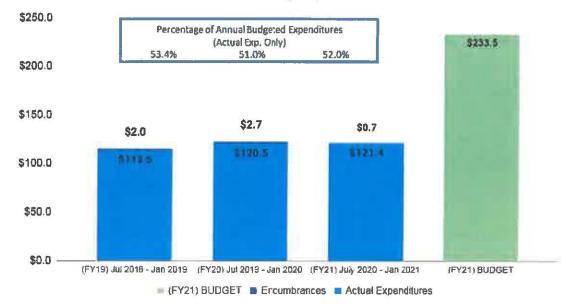

#### January 31, 2021

Treasurer Wagner reported that both the Cares Act and Student Wellness and Success grants continue through 2022.

The Committee discussed the impact of enrollment on future budgets.