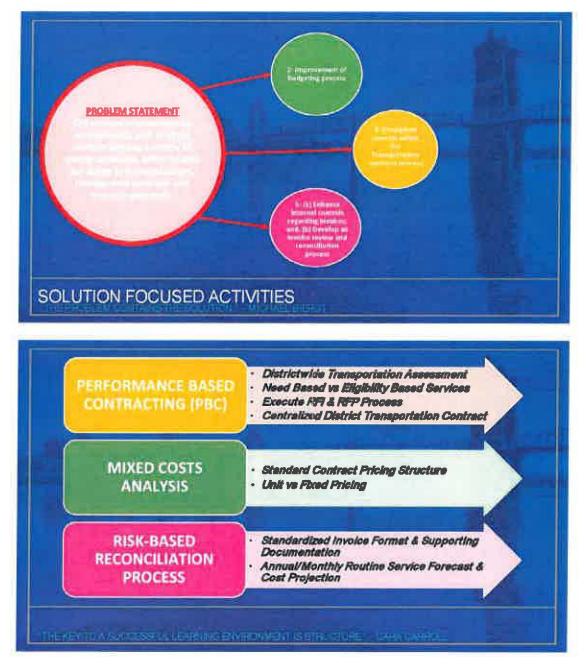

- 6. Evaluate the use change orders for existing purchase orders; and
- 7. Add a review control of expense journal entries into payment process.

The Internal Audit showed a lack of structure in those areas. Mr. Johnson presented the following Problem Statement which is tied to Audit Recommendations 2, 3, and 5:

Administration is asking the Board for full support in the approval of the renewal terms of expiring essential transportation service contracts. This will afford the District the time to thoroughly assess the Transportation needs as a "New CPS" is being discussed for the upcoming years.

The following factors below will allow to a successful RFP:

1. Establish a clear scope of objectives and requirements of requested transportation services and equipment.

- a. Utilize trending data of actual ridership levels of eligible students to forecast transportation needs by school based on enrollment data.
- b. Comprehensive assessment of Athletic, Extra Curricular and Academic Field Trip transportation needs
- 2. Define a realistic timeline for successful execution of the RFP process and awarding of new contracts.
- 3. Control Cost
  - a. Multiple transportation contracts with the same vendors decreases the District's leverage and over efficiency of services/resources.
  - b. Increased unknowns will create higher risk that will result in an increased cost to the District.