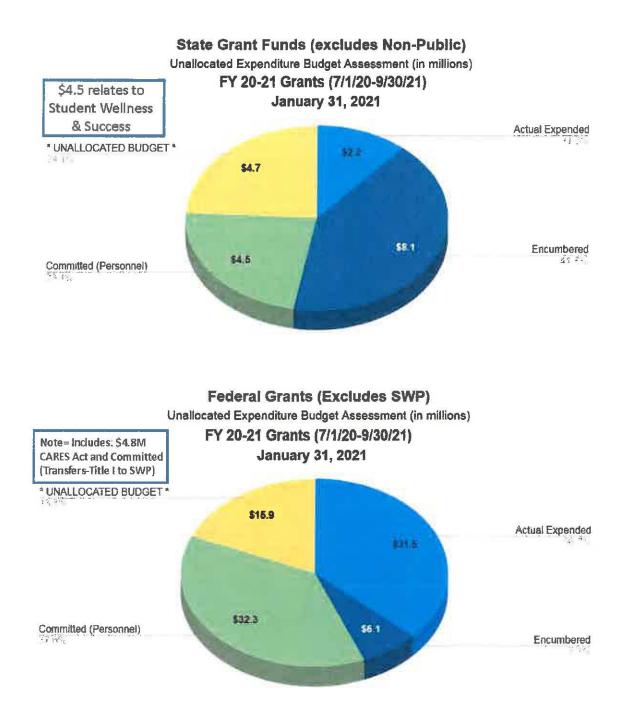

#### January 31, 2021

Treasurer Wagner reported that both the Cares Act and Student Wellness and Success grants continue through 2022.

The Committee discussed the impact of enrollment on future budgets.