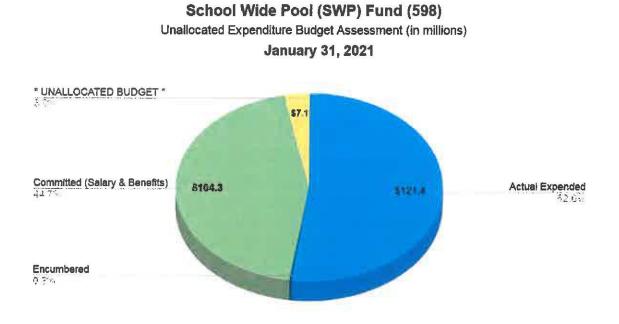

# School Wide Pool (SWP) Fund (598)

3 Year Expenditure Comparison (in millions)

#### January 31, 2021

Treasurer Wagner reported that both the Cares Act and Student Wellness and Success grants continue through 2022.

The Committee discussed the impact of enrollment on future budgets.