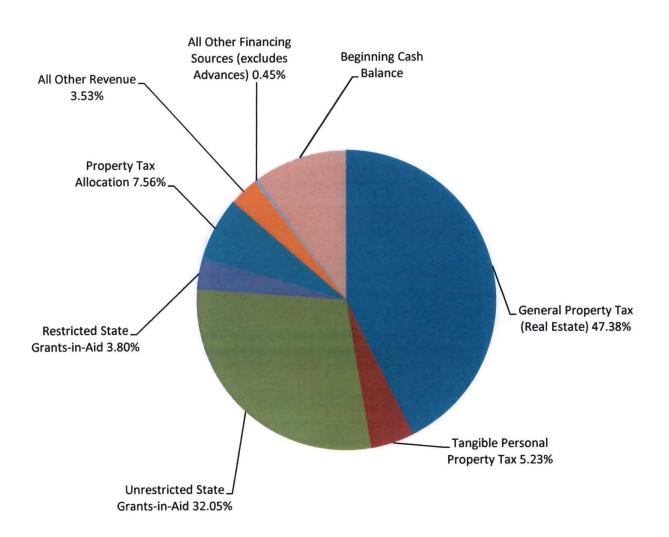

|                |                                                           | Actual                 |                         |                          |                   | Forecasted                |                        |                        |                        |                        |
|----------------|-----------------------------------------------------------|------------------------|-------------------------|--------------------------|-------------------|---------------------------|------------------------|------------------------|------------------------|------------------------|
|                |                                                           | Fiscal Year<br>2012    | Fiscal Year<br>2013     | Fiscal Year<br>2014      | Average<br>Change | Fiscal Year<br>2015       | Fiscal Year<br>2016    | Fiscal Year<br>2017    | Fiscal Year<br>2018    | Fiscal Year<br>2019    |
|                | Personne                                                  |                        |                         |                          |                   |                           |                        |                        |                        |                        |
| 1.010          | Revenues General Property Tax (Real Estate)               | 212,821,048            | 225,811,879             | 228,992,222              | -0.7%             | 225,015,404               | 198,790,265            | 173,718,885            | 174,341,078            | 151,479,987            |
| 1.020          | Tangible Personal Property                                | 18,070,789             | 21,380,132              | 23,821,094               | 8.3%              | 24,842,895                | 23,242,113             | 21,371,554             | 21,536,074             | 21,700,594             |
| 1.030          | Income Tax                                                |                        | -                       |                          | 0.0%              | \$0                       | -                      | - 1,07 1,007           | -                      | - 1,700,004            |
| 1.035          | Unrestricted State Grants-in-Ald                          | 139,344,680            | 146,130,296             | 147,416,397              | 6.6%              | 152,197,466               | 162,465,431            | 164,380,821            | 165,837,677            | 167,185,654            |
| 1.040          | Restricted State Grants-in-Aid                            | 1,312,363              | 1,476,408               | 9,922,508                | -38.7%            | 18,064,546                | 18,239,085             | 18,415,370             | 18,593,418             | 18,773,246             |
| 1.045          | Restricted Fed. SFSF Fd. 532 /Ed Jobs Fd.504 FY12         | 4,726,921              | 0                       |                          | -75.1%            | \$0                       |                        | -                      | -                      | -                      |
| 1.050          | Property Tax Allocation                                   | 44,079,099             | 35,681,580              | 36,995,366               | -19.9%            | 35,901,240                | 33,203,672             | 30,377,973             | 30,418,202             | 28,037,686             |
| 1.060          | All Other Revenues                                        | 10,512,435             | 13,360,502              | 17,535,156               | 9.5%              | 16,784,237                | 16,787,509             | 16,790,814             | 16,794,151             | 16,797,523             |
| 1.070          | Total Revenues                                            | 430,867,335            | 443,840,797             | 464,682,743              | -2.3%             | 472,805,788               | 452,728,074            | 425,055,416            | 427,520,600            | 403,974,690            |
|                | Other Financing Sources                                   |                        |                         | 1                        |                   |                           |                        |                        |                        |                        |
| 2.010          | Proceeds from Sale of Notes                               | -                      |                         | -                        | 0.0%              | -                         | -                      | -                      |                        | -                      |
| 2.020          | State Emergency Loans and Advancements (Approved)         | -                      |                         | 10,677,804               | 0.0%              |                           | -                      | -                      |                        | -                      |
| 2.040          | Operating Transfers-In<br>Advances-In                     | 13,337,203             | 12,025,488              | 23,764,764               | -39.0%            | 26,182,275                | 10,500,000             | 10,500,000             | 10,500,000             | 10,500,000             |
| 2.060          | All Other Financing Sources                               | 4,287,067              | 3,706,961               | 1,991,514                |                   | 2,118,000                 | 1,459,985              | 1,385,170              | 810,356                | 810,356                |
| 2.070          | Total Other Financing Sources                             | 17,624,270             | 15,732,449              | 36,434,082               | -36.0%            | 28,300,275                | 11,959,985             | 11,885,170             | 11,310,356             | 11,310,356             |
| 2.080          | Total Revenues and Other Financing Sources                | 448,491,605            | 459,573,246             | 501,116,825              | -5.0%             | 501,106,063               | 464,688,059            | 436,940,586            | 438,830,956            | 415,285,046            |
|                | Expenditures                                              |                        |                         |                          |                   |                           |                        |                        |                        |                        |
| 3.010          | Personal Services                                         | 182,473,974            | 172,309,504             | 191,538,663              | -5.9%             | \$209,993,443             | \$218,322,354          | \$222,688,801          | \$227,142,577          | \$231,685,429          |
| 3.020          | Employees' Retirement/Insurance Benefits                  | 73,002,155             | 64,744,399              | 74,185,232               | -4.6%             | 80,228,875                | 85,368,152             | 89,502,433             | 93,889,345             | 98,545,835             |
| 3.030          | Purchased Services                                        | 146,660,043            | 152,545,506             | 163,134,420              | 5.9%              | 173,653,832               | 180,441,451            | 187,515,967            | 194,890,150            | 202,577,361            |
| 3.040          | Supplies and Materials                                    | 6,135,755              | 4,062,817               | 4,059,275                | -30.3%            | 6,921,200                 | 7,066,555              | 7,215,163              | 7,367,108              | 7,522,473              |
| 3.050          | Capital Outlay                                            | 5,227,547              | 4,457,931               | 4,147,763                | 109.2%            | 7,538,973                 | 7,915,922              | 8,311,718              | 8,727,304              | 9,163,669              |
| 3.060          | Intergovernmental                                         |                        |                         |                          | 0.0%              |                           |                        |                        | -                      |                        |
|                | Debt Service:                                             |                        |                         |                          | 0.0%              |                           |                        |                        |                        |                        |
| 4.010          | Principal-All (Historical Only)                           |                        | -                       | 0                        | 0.0%              | -                         | -                      | -                      | -                      | -                      |
| 4.020          | Principal-Notes                                           |                        | -                       | 0                        | 0.0%              | -                         | -                      | -                      | -                      |                        |
| 4.030          | Principal-State Loans                                     |                        | -                       | 0                        | 0.0%              | -                         | -                      | -                      | *                      | -                      |
| 4.040          | Principal-State Advances                                  | -                      |                         | 0                        | 0.0%              |                           |                        | -                      | -                      | -                      |
| 4.050          | Principal-HB 264 Loans                                    |                        | 1,701,072               | 0                        | 0.0%              | 2,671,072                 | 3,176,072              | 3,235,072              | 3,235,072              | 3,235,072              |
| 4.055          | Principal-Other                                           | 7 000 574              | 4,325,000               | 44.754.000               | 0.0%              | 4,620,000                 | 4,820,000              | 5,060,000              | 5,060,000              | 5,060,000              |
| 4.060          | Interest and Fiscal Charges                               | 7,302,571<br>5,159,894 | 5,445,461<br>4,876,613  | 11,754,366<br>7,282,612  | 19.8%<br>-11.2%   | 7,471,296<br>5,910,191    | 7,273,746<br>5,910,191 | 7,032,746<br>5,910,191 | 7,032,746<br>5,910,191 | 7,032,746<br>5,910,191 |
| 4.300<br>4.500 | Other Objects Total Expenditures                          | 425,961,939            | 414,468,303             | 456,102,331              | -2.7%             | \$499,008,882             | 520,294,443            | 536,472,092            | 553,254,492            | 570,732,776            |
| ,,,,,,         | St. 2007 St. Commission Medical Commission St. Commission |                        |                         |                          |                   |                           |                        |                        |                        |                        |
|                | Other Financing Uses                                      | 7 00 4 075             | 040.004                 | 0.704.440                | 54.50             | *** **** ***              | 00 700 000             | 40 700 000             | 20 700 000             | 40 700 000             |
|                | Operating Transfers-Out/Contingency                       | 7,934,675              | 919,234                 | 3,701,446                | -54.5%<br>16.0%   | \$6,000,969<br>10,500,000 | \$3,700,000            | \$3,700,000            | \$3,700,000            | \$3,700,000            |
| 5.020          | Advances-Out                                              | 12,025,488<br>(62,500) | 24,346,567<br>8,790,645 | 26,182,275<br>19,050,228 | 0.0%              | 10,500,000                | 10,500,000             | 10,500,000             | 10,500,000             | 10,500,000             |
| 5.030          | All Other Financing Uses Total Other Financing Uses       | 19,897,663             | 34,056,446              | 48,933,949               | 5.2%              | 16,500,969                | 14,200,000             | 14,200,000             | 14,200,000             | 14,200,000             |
|                | Total Expenditures and Other Financing Uses               | 445,859,602            | 448,524,749             | 505,036,280              | -4.0%             | 515,509,851               | 534,494,443            | 550,672,092            | 567,454,492            | 584,932,776            |
| 5.050<br>6.010 | Excess of Revenues and Other Financing Sources over       | 440,009,002            | 440,024,140             | 303,030,200              | -4.070            | 313,503,601               | 004,404,440            | 300,012,002            | 007,404,402            | 304,332,110            |
| 6.010          | (under) Expenditures and Other Financing Uses             |                        |                         |                          |                   |                           |                        |                        |                        |                        |
|                | (under) Experiolities and Other Financing 0363            | 2.632.003              | 11,048,497              | (3,919,455)              | 115.4%            | (14,403,789)              | (69,806,384)           | (113,731,506)          | (128,623,536)          | (169,647,730)          |
|                |                                                           | 2,002,000              |                         | (0,000)                  |                   | (1)                       | (10)                   | (533)553               | ,                      | 1                      |
| 7.010          | Cash Balance July 1 - Excluding Proposed                  |                        |                         |                          |                   |                           |                        |                        |                        |                        |
|                | Renewal/Replacement and New Levies                        | 43,218,127             | 45,850,130              | 56,898,627               | 52.9%             | 52,979,172                | 38,575,383             | (31,231,001)           | (144,962,506)          | (273,586,042)          |
| 7.020          | Cash Balance June 30                                      | 45,850,130             | 56,898,627              | 52,979,172               | 12.7%             | 38,575,383                | (31,231,001)           | (144,962,506)          | (273,586,042)          | (443,233,772)          |
| 8.010          | Estimated Encumbrances June 30                            | 8,011,088              | 12,367,811              | 21,272,539               | 2.3%              | 12,500,000                | 12,500,000             | 12,500,000             | 12,500,000             | 12,500,000             |
|                |                                                           |                        |                         |                          |                   |                           |                        |                        |                        |                        |
| the same of    | Reservation of Fund Balance                               |                        |                         |                          | 0.004             |                           |                        |                        |                        |                        |
| 9.010          | Textbooks and Instructional Materials                     |                        |                         |                          | 0.0%              |                           | -                      |                        | -                      | -                      |
| 9.020          | Capital Improvements                                      |                        |                         |                          | 0.0%              |                           |                        |                        | -                      |                        |
| 9.030          | Budget Reserve<br>DPIA                                    |                        |                         |                          | 0.0%              |                           |                        | -                      | -                      | -                      |
| 9.040          | Fiscal Stabilization                                      |                        |                         |                          | 0.0%              | -                         |                        | -                      |                        | -                      |
| 9.045          | Debt Service                                              |                        |                         |                          | 0.0%              |                           | -                      |                        |                        |                        |
| 9.060          | Property Tax Advances                                     |                        |                         |                          | 0.0%              |                           |                        |                        | -                      |                        |
| 9.070          | Bus Purchases                                             |                        |                         | ŀ                        | 0.0%              |                           |                        |                        | -                      | -                      |
| 9.080          | Subtotal                                                  | -                      |                         |                          | 0.0%              |                           |                        | -                      |                        |                        |
|                |                                                           | THERE                  |                         |                          |                   |                           |                        |                        |                        |                        |
| 10.010         | Fund Balance June 30 for Certification of Appropriations  | 37,839,042             | 44,530,816              | 31,706,633               | 37.2%             | 26,075,383                | (43,731,001)           | (157,462,506)          | (286,086,042)          | (455,733,772)          |
|                |                                                           | l                      |                         |                          |                   |                           |                        |                        |                        |                        |