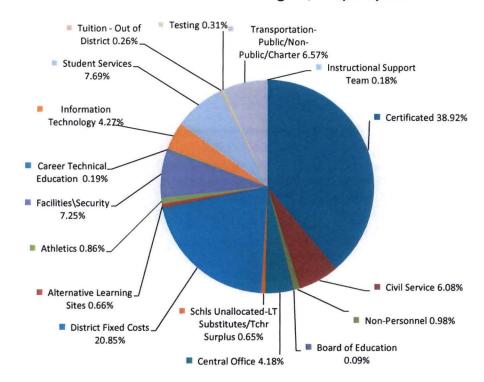

|

## FY15 General Fund Cash Resources \$527,902,960

(Includes Beginning Cash Balance)

FY15 Revenues: Local = 56.59% State = 43.41%



#### FY15 General Fund Budget \$497,179,831



### FY15 General Fund Budget \$497,179,831