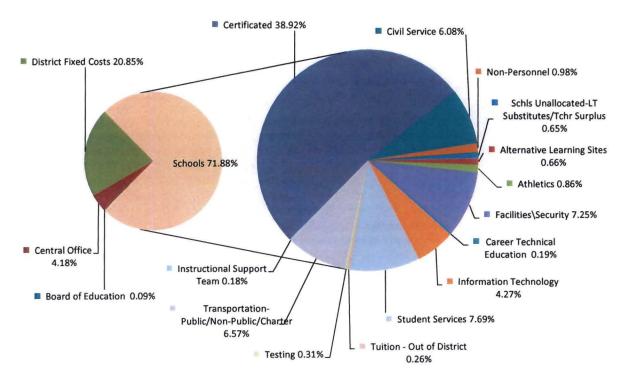

|

## FY15 General Fund Cash Resources \$527,902,960

(Includes Beginning Cash Balance)

FY15 Revenues: Local = 56.59% State = 43.41%



#### FY15 General Fund Budget \$497,179,831



### FY15 General Fund Budget \$497,179,831