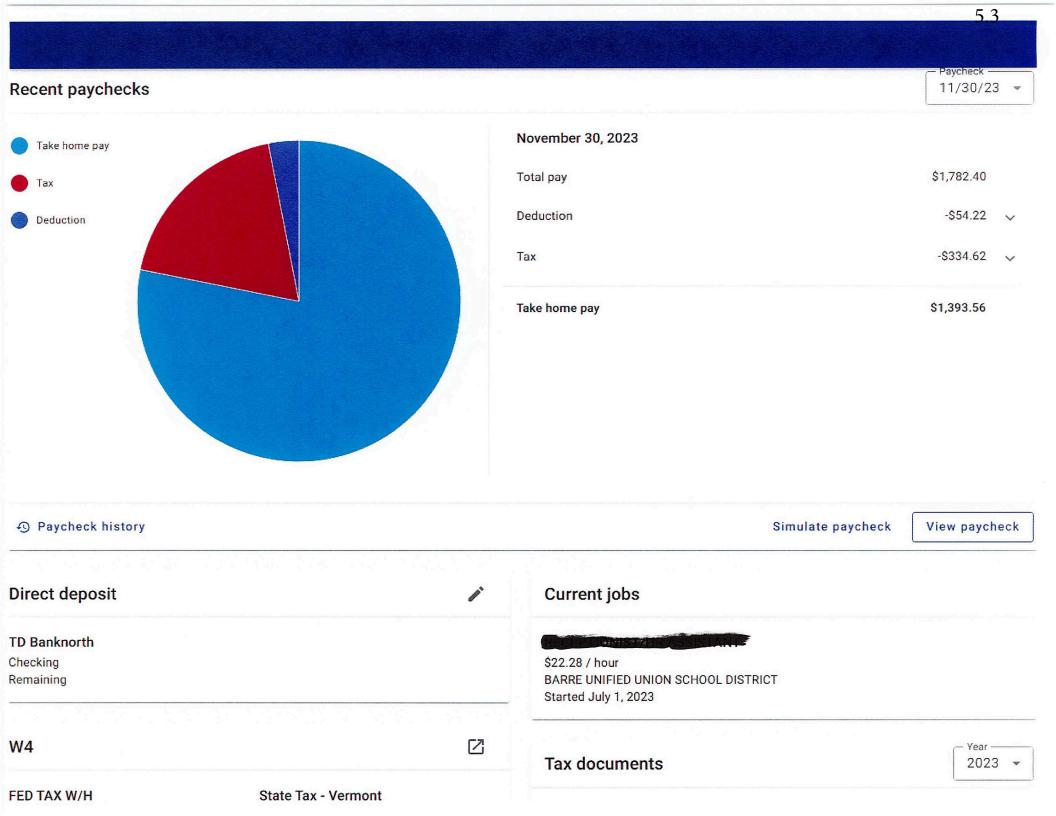

#### Pay & tax information

Overview

Year-to-date pay

Compensation statement

#### Total compensation

Paid Compensation

**Employer Benefits** 

Barre Employee Comp...

#### For FY24 Barre Employee Compensation Report

Paid Compensation

75% \$47,233.60

**Employer Benefits** 

25% +\$15,805.11

Barre Employee Compensation Report

\$63,038.71

#### Statement information

Updated 08/30/2023

#### Statement details

This is the value of you total position