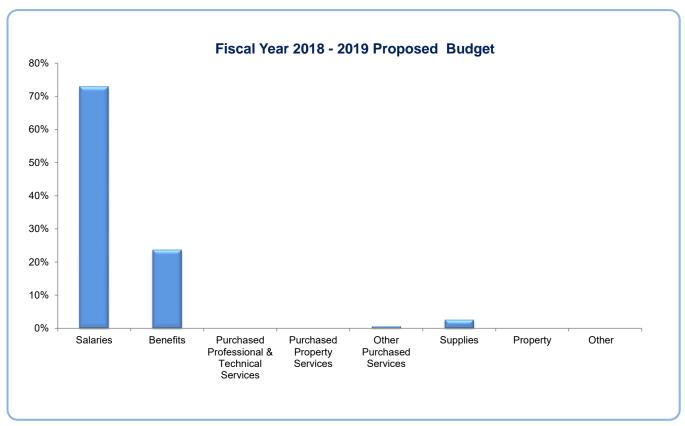

# **General Fund Expense Assumptions**

- Maintain fiscal stability by keeping expenditures in-line with revenue expectations
- Honor treatment of faculty and staff
  - ⇒ Maintain benefits programs
  - ⇒ Increase pension contributions(.5%), both employee and District (AED & SAED), per statute