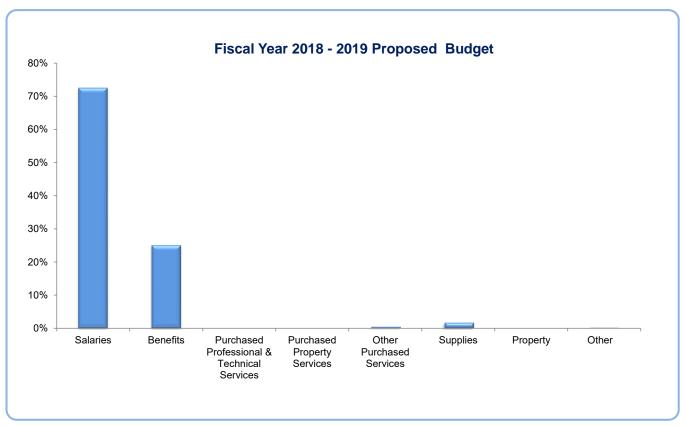

| -                              | -                             | ` <u>-</u> ′                           | 0%                                      |
| 0800              | Other                                       | 1,750                          | 1,098                         | 652                                    | 59%                                     |
|                   | TOTAL                                       | \$ 1,189,562                   | 1,183,347                     | 6,215                                  | 1%                                      |
| 2018-2019 K-12 Pi | rojected Enrollment                         | 120                            | 141                           |                                        |                                         |



<sup>%</sup> Amount may not equal to 100% due to rounding

School Name: Bridge Dept Number: 0304

| Object            | Description                                 | FY 18-19<br>Proposed<br>Budget | FY 17-18<br>Amended<br>Budget | \$ Variance<br>Increase/<br>(Decrease) | Increase/<br>(Decrease) From<br>Amended |
|-------------------|---------------------------------------------|--------------------------------|-------------------------------|----------------------------------------|-----------------------------------------|
| 0100              | Salaries                                    | 80,005                         | 81,236                        | (1,231)                                | -2%                                     |
| 0200              | Benefits