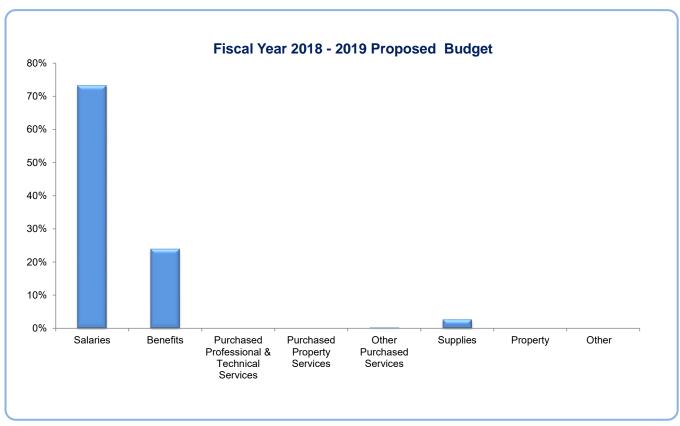

# **General Fund Expense Assumptions**

- Maintain fiscal stability by keeping expenditures in-line with revenue expectations
- Honor treatment of faculty and staff
  - ⇒ Maintain benefits programs
  - ⇒ Increase pension contributions(.5%), both employee and District (AED & SAED), per statute