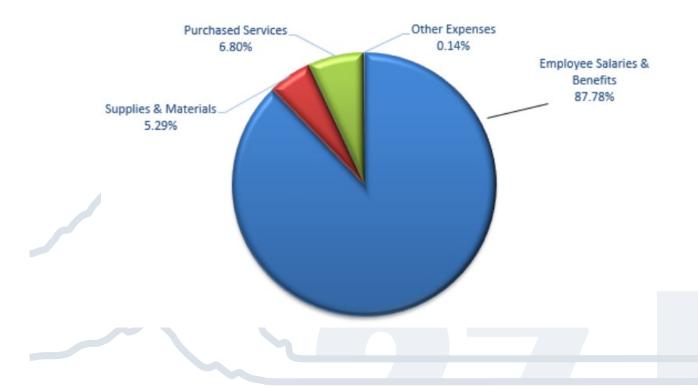

# **General Fund Expense Assumptions**

- Maintain fiscal stability by keeping expenditures in-line with revenue expectations
- Honor treatment of faculty and staff
  - ⇒ Maintain benefits programs
  - ⇒ Increase pension contributions(.5%), both employee and District (AED & SAED), per statute