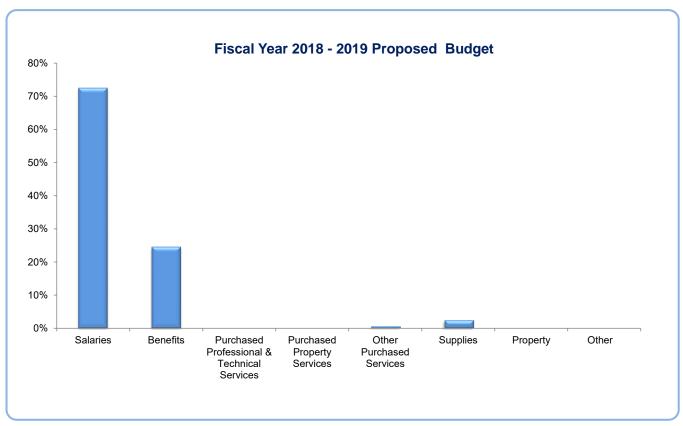

# **General Fund Expense Assumptions**

- Maintain fiscal stability by keeping expenditures in-line with revenue expectations
- Honor treatment of faculty and staff
  - ⇒ Maintain benefits programs
  - ⇒ Increase pension contributions(.5%), both employee and District (AED & SAED), per statute