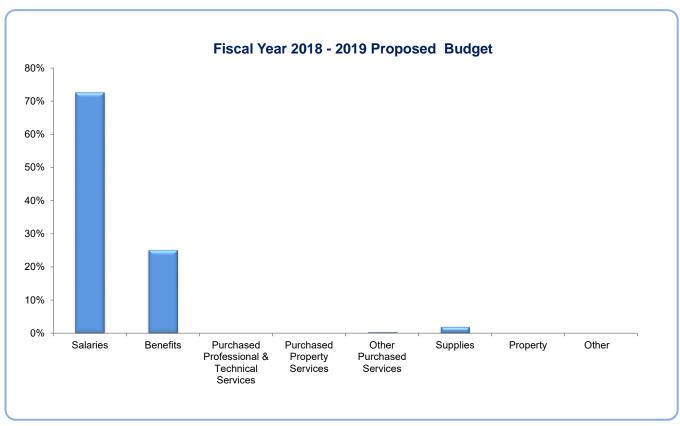

# **General Fund Expense Assumptions**

- Maintain fiscal stability by keeping expenditures in-line with revenue expectations
- Honor treatment of faculty and staff
  - ⇒ Maintain benefits programs
  - ⇒ Increase pension contributions(.5%), both employee and District (AED & SAED), per statute