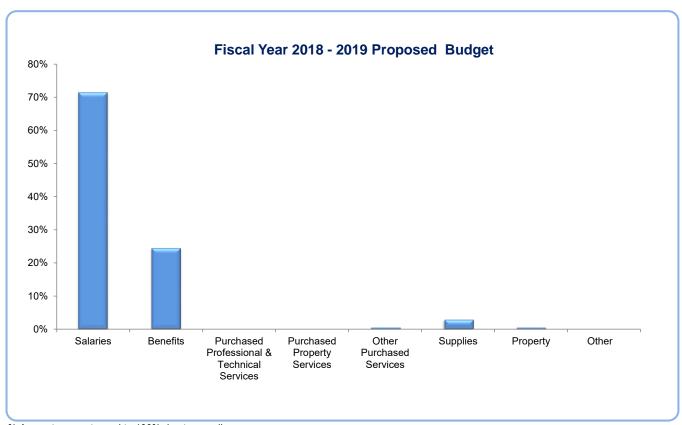

| 14,681                         | -                             | 14,681                                 | 100%                                    |
| 0800              | Other                                       | -                              | -                             | -                                      | 100%                                    |
|                   | TOTAL                                       | \$ 2,876,918                   | _                             | 2,876,918                              | 100%                                    |
| 2018-2019 K-12 Pr | rojected Enrollment                         | 472                            |                               |                                        |                                         |



<sup>%</sup> Amount may not equal to 100% due to rounding

School Name: BOLT Dept Number: 0461

| Object                              | Description                                 | FY 18-19<br>Proposed<br>Budget | FY 17-18<br>Amended<br>Budget | \$ Variance<br>Increase/<br>(Decrease) | Increase/<br>(Decrease) From<br>Amended |
|-------------------------------------|---------------------------------------------|--------------------------------|-------------------------------|----------------------------------------|-----------------------------------------|
| 0100                                | Salaries                                    | 412,075                        | 417,549                       | (5,474)                                | -1%                                     |