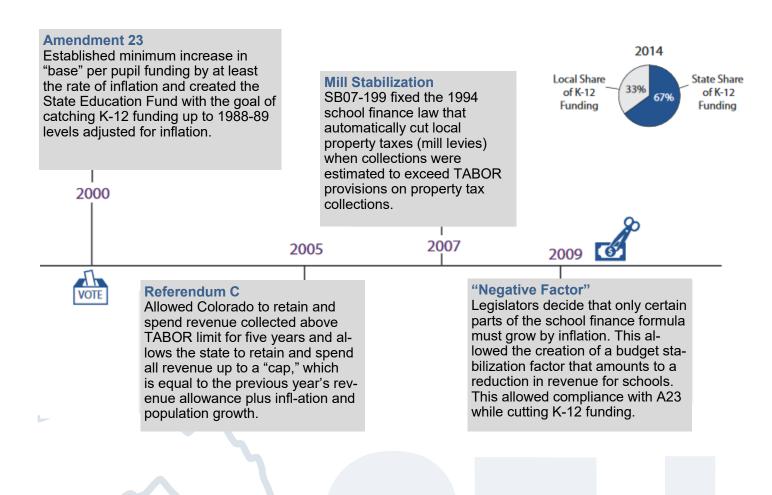

# A Timeline of School Finance Legislation and Consequences

#### **Gallagher Amendment**

Residential assessment rate to be adjusted every two years, and the state will adjust property tax assessment rates to maintain proportional relationship between revenue raised from residential and business property (With business representing 55% and residential 45%).

#### **School Finance Act**

Determines how most of the funding from state and local tax collections are distributed across Colorado's 178 school districts through a formula reflecting student and district characteristics, attempting to make adjustments for equity.

#### **TABOR (Taxpayer's Bill of Rights)**

Set limits on amount of revenue that can be collected by state and local governments, imposed a limit on property taxes, and eliminated the ability of elected officials to increase revenue or change property assessment rates.

# A Timeline of School Finance Legislation and Consequences

(continued)

The following information are from: http://www.coloradofiscal.org/wp-content/uploads/2015/05/school-finance-timeline-CFI.pdf