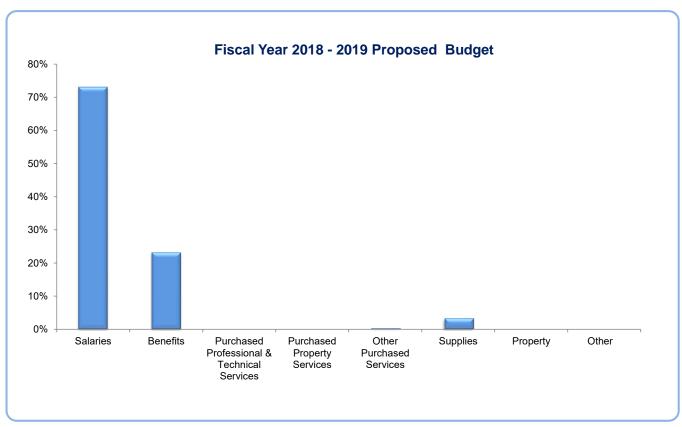

# **General Fund Expense Assumptions**

- Maintain fiscal stability by keeping expenditures in-line with revenue expectations
- Honor treatment of faculty and staff
  - ⇒ Maintain benefits programs
  - ⇒ Increase pension contributions(.5%), both employee and District (AED & SAED), per statute