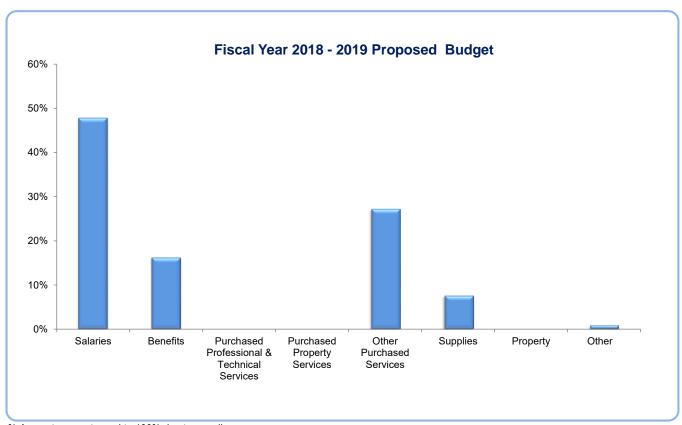

| -                              | -                             | · - ′                                  | 0%                                      |
| 0800              | Other                                       | 1,500                          | -                             | 1,500                                  | 0%                                      |
|                   | TOTAL                                       | \$ 167,313                     | 359,002                       | (191,689)                              | -53%                                    |
| 2018-2019 K-12 Pi | rojected Enrollment                         | 77                             | 55                            |                                        |                                         |



<sup>%</sup> Amount may not equal to 100% due to rounding

School Name: Riverdale Ridge High School

| Object            | Description                                 | FY 18-19<br>Proposed<br>Budget | FY 17-18<br>Amended<br>Budget | \$ Variance<br>Increase/<br>(Decrease) | Increase/<br>(Decrease) From<br>Amended |
|-------------------|---------------------------------------------|--------------------------------|-------------------------------|----------------------------------------|-----------------------------------------|
| 0100              | Salaries                                    | 2,057,176                      | <del>-</del>                  | 2,057,176                              | 100%                                    |
| 0200              | Benefits