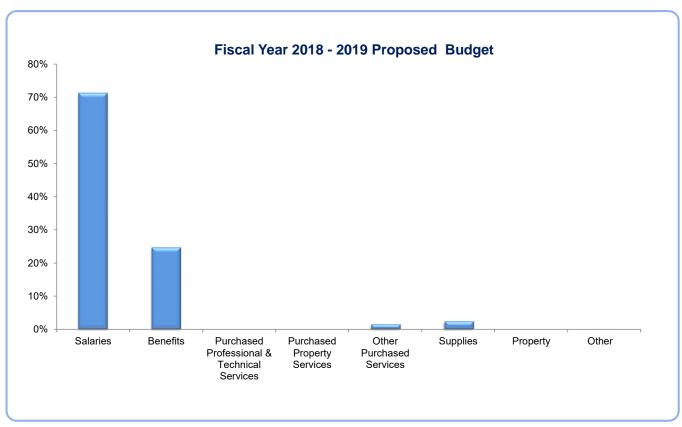

# **General Fund Expense Assumptions**

- Maintain fiscal stability by keeping expenditures in-line with revenue expectations
- Honor treatment of faculty and staff
  - ⇒ Maintain benefits programs
  - ⇒ Increase pension contributions(.5%), both employee and District (AED & SAED), per statute