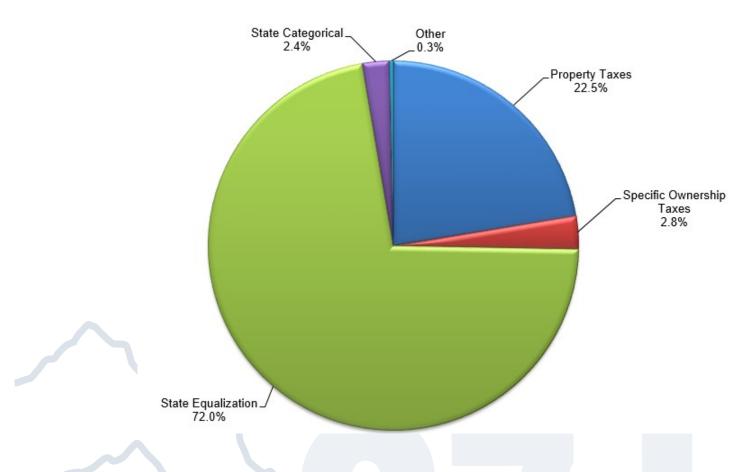

# **Sources of Total Program Funding**

**School District 27J** receives revenue from a variety of state and local sources with the largest being state equalization which accounts for 73% of Total Program. Local revenue is a combination of property taxes and specific ownership tax. In addition to Total Program the District has one voter approved mill levy override for \$750,000. With current amount of students it give us less then \$50 per student.

% Amount may not equal to 100% due to rounding