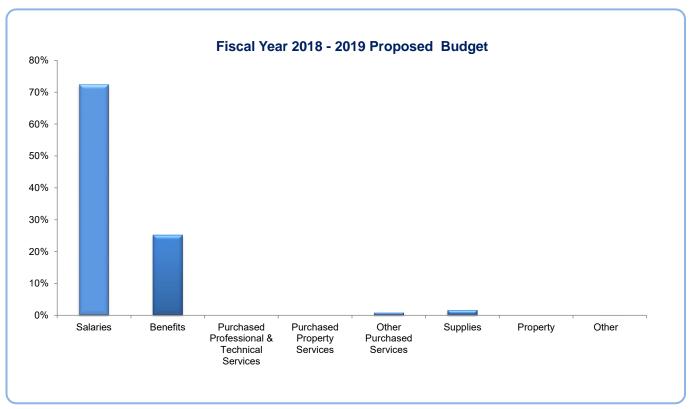

# **General Fund Expense Assumptions**

- Maintain fiscal stability by keeping expenditures in-line with revenue expectations
- Honor treatment of faculty and staff
  - ⇒ Maintain benefits programs
  - ⇒ Increase pension contributions(.5%), both employee and District (AED & SAED), per statute