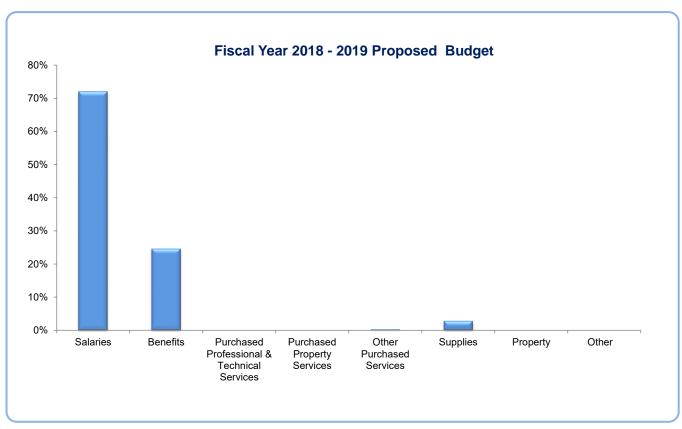

# **General Fund Expense Assumptions**

- Maintain fiscal stability by keeping expenditures in-line with revenue expectations
- Honor treatment of faculty and staff
  - ⇒ Maintain benefits programs
  - ⇒ Increase pension contributions(.5%), both employee and District (AED & SAED), per statute