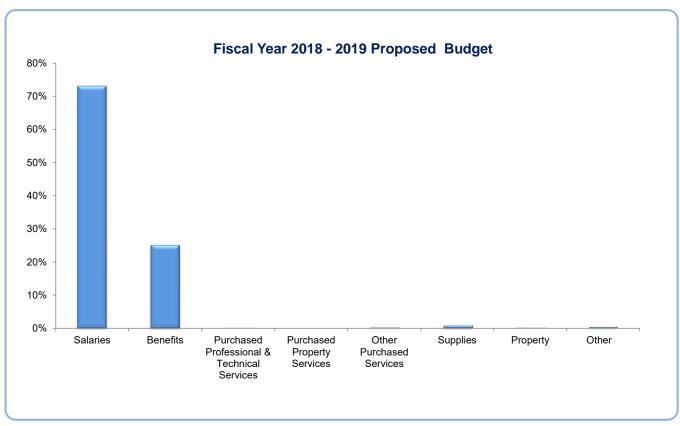

# **Sources of Total Program Funding**

**School District 27J** receives revenue from a variety of state and local sources with the largest being state equalization which accounts for 73% of Total Program. Local revenue is a combination of property taxes and specific ownership tax. In addition to Total Program the District has one voter approved mill levy override for \$750,000. With current amount of students it give us less then \$50 per student.