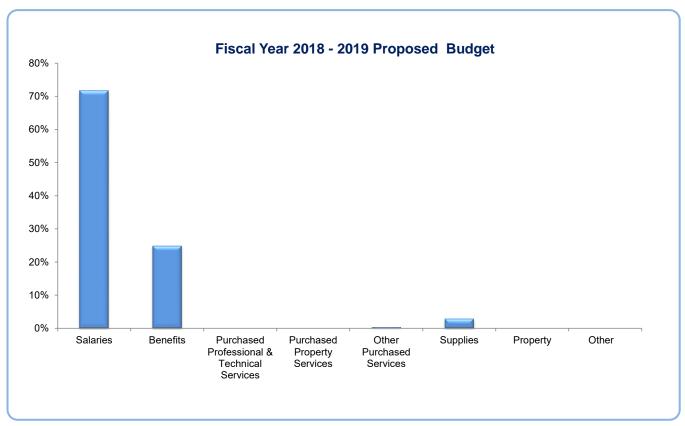

# **General Fund Expense Assumptions**

- Maintain fiscal stability by keeping expenditures in-line with revenue expectations
- Honor treatment of faculty and staff
  - ⇒ Maintain benefits programs
  - ⇒ Increase pension contributions(.5%), both employee and District (AED & SAED), per statute