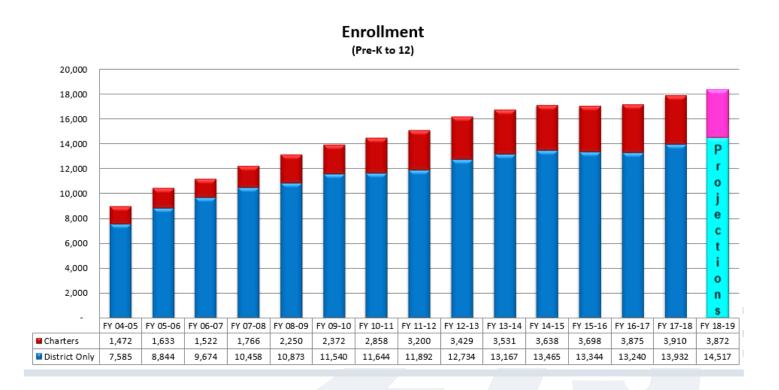

\$129M through fiscal year 2018.

# **Sources of Total Program Funding**

**School District 27J** receives revenue from a variety of state and local sources with the largest being state equalization which accounts for 73% of Total Program. Local revenue is a combination of property taxes and specific ownership tax. In addition to Total Program the District has one voter approved mill levy override for \$750,000. With current amount of students it give us less then \$50 per student.



% Amount may not equal to 100% due to rounding

# **Key Principles**

- Maximize resources in direct instruction and support of students. Average student teacher ratios:
  - ⇒ Elementary 23.1:1
  - ⇒ Middle 24.6:1
  - ⇒ High 25.9:1
- Focus on enrollment growth and add resources to support scheduling changes



# **General Fund Expense Assumptions**

- Maintain fiscal stability by keeping expenditures in-line with revenue expectations
- Honor treatment of faculty and staff
  - ⇒ Maintain benefits programs
  - ⇒ Increase pension contributions(.5%), both employee and District (AED & SAED), per statute



# **Fund Summaries**

#### **General Fund**

| Revenues