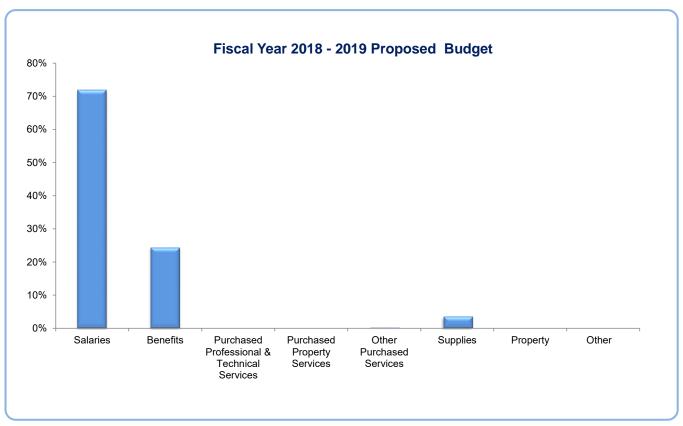

| -                              | -                             | · - ′                                  | 0%                                      |
| 0800             | Other                                       | 1,000                          | 2,000                         | (1,000)                                | -50%                                    |
|                  | TOTAL                                       | \$ 8,347,326                   | 8,394,402                     | (47,076)                               | -1%                                     |
| 2018-2019 K-12 P | ojected Enrollment                          | 1,867                          | 2,126                         |                                        |                                         |



<sup>%</sup> Amount may not equal to 100% due to rounding

School Name: Brighton Heritage Academy

| Object            | Description                                 | FY 18-19<br>Proposed<br>Budget | FY 17-18<br>Amended<br>Budget | \$ Variance<br>Increase/<br>(Decrease) | Increase/<br>(Decrease) From<br>Amended |
|-------------------|---------------------------------------------|--------------------------------|-------------------------------|----------------------------------------|-----------------------------------------|
| 0100              | Salaries                                    | 862,960                        | 851,937                       | 11,023                                 | 1%                                      |
| 0200              | Benefits