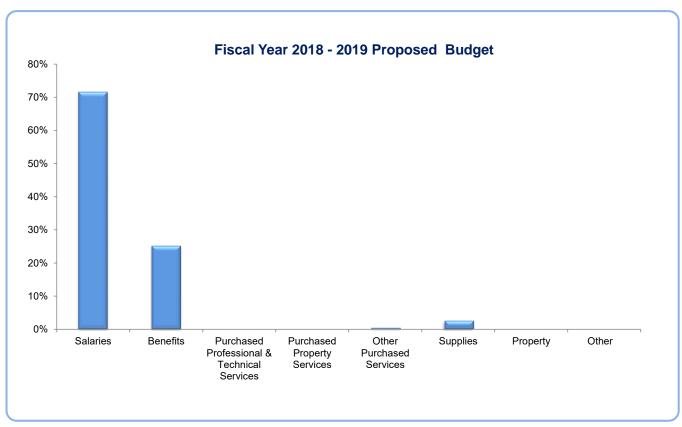

# **General Fund Expense Assumptions**

- Maintain fiscal stability by keeping expenditures in-line with revenue expectations
- Honor treatment of faculty and staff
  - ⇒ Maintain benefits programs
  - ⇒ Increase pension contributions(.5%), both employee and District (AED & SAED), per statute