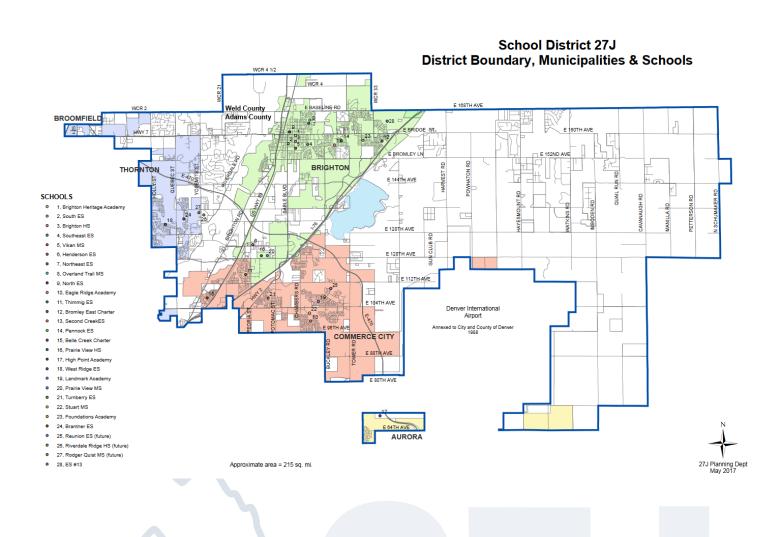

## **District Facts**

District Boundary, Municipalities & Schools

#### Cities:

- Brighton
- Commerce City
- Thornton
- Aurora
- Broomfield

#### **Counties:**

- Adams
- Weld
- Broomfield

#### **Schools:**

- 12 Elementary Schools
- 5 Middle Schools
- 3 Comprehensive High Schools
- 1 Alternative School
- 5 Charter Schools
- 1 Online School