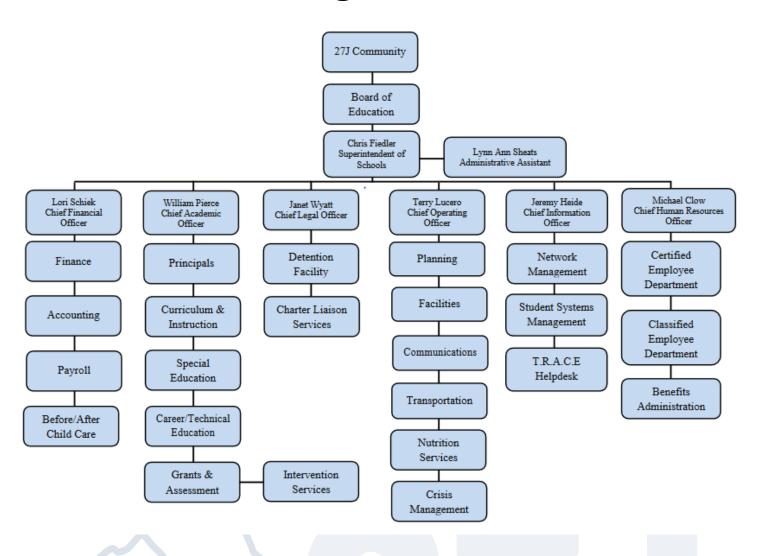

*



Roberta Thimmig, President District 1



#### **MISSION STATEMENT**

The School District 27J Board of Education is committed to the School District's overall success and improvement. The central focus of all meetings and discussions will be on establishing, monitoring, and supporting the District's goals. We will actively engage all segments of our community in this ongoing focus and provide an instructional program to assure that our students meet or exceed the highest and most rigorous standards.



Greg Piotraschke, Vice President
District 7



Kevin Kerber, Director
District 2



Lloyd Worth, Director District 3



Blaine Nickeson, Director
District 4



Mandy Thomas, Director
District 5



Jenn Venerable, Director District 6

# School District 27J 2018-2019 Organizational Chart



## **District Information**

#### **Schools:**

- 12 Elementary Schools
- 5 Middle Schools
- 3 Comprehensive High Schools
- 1 Alternative School
- 5 Charter Schools
- 1 Online School

#### Cities:

- Brighton
- Commerce City
- Thornton
- Aurora
- Broomfield

#### **Counties:**

- Adams
- Weld
- Broomfield

## **District Facts**

District Boundary, Municipalities & Schools



# **Student Demographics**

#### D:--:-





# **Budget Development**

# Timeline created to accommodate additional collaboration

- ⇒ Executive Leadership begins meeting weekly in December to discuss district resource priorities
- ⇒ Budget forms issued to school and department leaders in March prior to legislature's action on School Finance Act

#### Proposed Budget includes the General Operating Fund as well as fif