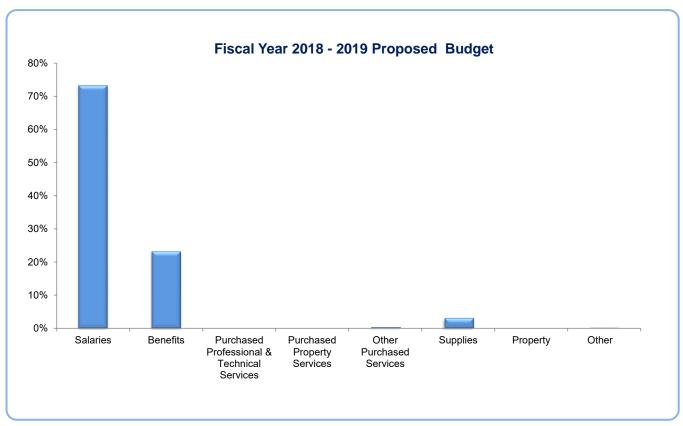

# **General Fund Expense Assumptions**

- Maintain fiscal stability by keeping expenditures in-line with revenue expectations
- Honor treatment of faculty and staff
  - ⇒ Maintain benefits programs
  - ⇒ Increase pension contributions(.5%), both employee and District (AED & SAED), per statute