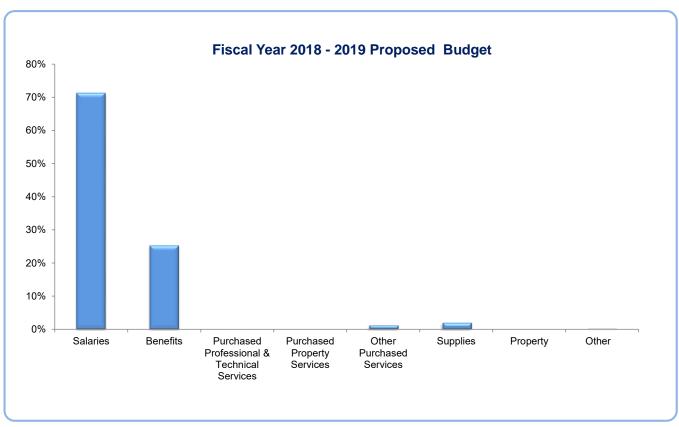

# **General Fund Expense Assumptions**

- Maintain fiscal stability by keeping expenditures in-line with revenue expectations
- Honor treatment of faculty and staff
  - ⇒ Maintain benefits programs
  - ⇒ Increase pension contributions(.5%), both employee and District (AED & SAED), per statute