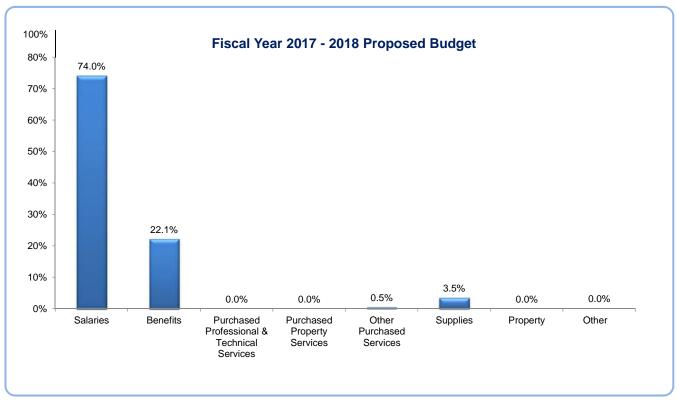

#### **Government Designated Grants Fund**

|                                           | FY 17-18<br>Proposed<br>Budget | FY 16-17<br>Amended<br>Budget | \$ Variance<br>Increase/<br>(Decrease) | % Variance<br>Increase/<br>(Decrease) |
|-------------------------------------------|--------------------------------|-------------------------------|----------------------------------------|---------------------------------------|
| <u>Revenues</u>                           |                                |                               |                                        |                                       |
| Beginning Balance                         | 940,374                        | 1,267,538                     | (327,164)                              | -26%                                  |
| Local Support                             |                                |                               |                                        |                                       |
| Property Taxes                            | -                              | -                             | -                                      | 0%                                    |
| Specific Ownership Taxes                  | -                              | -                             | -                                      | 0%                                    |
| Other Taxes                               | -                              | =                             | =                                      | 0%                                    |
| State Support                             |                                |                               |                                        |                                       |
| State Equalization                        | -                              | -                             | -                                      | 0%                                    |
| State Categorical                         | 3,350,397                      | 3,702,354                     | (351,957)                              | -10%                                  |
| Federal Support                           | 4.077.050                      | 4 000 500                     | (0.050)                                | 20/                                   |
| Federal Revenue                           | 4,877,252                      | 4,883,508                     | (6,256)                                | 0%                                    |
| Other Support Other Miscellaneous         | F00 000                        | 4 070 000                     | (4.470.000)                            | -70%                                  |
| Other Miscellaneous                       | 500,000                        | 1,670,000                     | (1,170,000)                            | -70%                                  |
| Total Current Year Revenues               | 8,727,649                      | 10,255,862                    | (1,528,213)                            | -15%                                  |
| Total Available Resources                 | 9,668,023                      | 11,523,400                    | (1,855,377)                            | -16%                                  |
|                                           |                                |                               |                                        |                                       |
|                                           |                                |                               |                                        |                                       |
| <u>Expenditures</u>                       | 4 000 004                      | 0.070.040                     | 050 000                                | 00/                                   |
| Employee Salaries                         | 4,329,681                      | 3,979,618                     | 350,063                                | 9%                                    |
| Employee Benefits Purchased Services      | 1,250,717                      | 1,258,942                     | (8,225)                                | -1%                                   |
|                                           | 2,553,127                      | 2,670,510                     | (117,383)                              | -4%<br>-10%                           |
| Supplies & Materials                      | 287,790                        | 320,874                       | (33,084)                               | -10%<br>-97%                          |
| Property Other Expenditures               | 10,318                         | 339,057                       | (328,739)                              | -97%<br>-58%                          |
| Other Experialities                       | 1,236,390                      | 2,954,399                     | (1,718,009)                            | -30%                                  |
| Total Current Year Expenditures           | 9,668,023                      | 11,523,400                    | (1,855,377)                            | -16%                                  |
| Reserves Designated                       |                                |                               |                                        |                                       |
| Contingency Reserves- 3% Per Board Policy | -                              | -                             | -                                      | 0%                                    |
| TABOR Reserve                             | -                              | -                             | -                                      | 0%                                    |
| Total Appropriations                      | 9,668,023                      | 11,523,400                    | (1,855,377)                            | -16%                                  |
| see the characters                        | =,,,,,,=                       | ,,                            | (-,,)                                  |                                       |