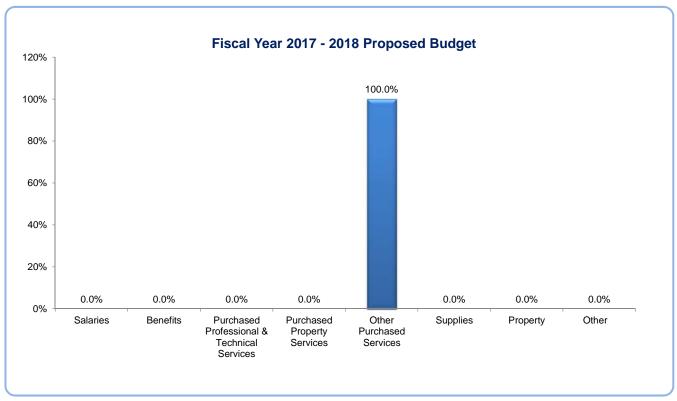

#### **Government Designated Grants Fund**

|                                           | FY 17-18<br>Proposed<br>Budget | FY 16-17<br>Amended<br>Budget | \$ Variance<br>Increase/<br>(Decrease) | % Variance<br>Increase/<br>(Decrease) |
|-------------------------------------------|--------------------------------|-------------------------------|----------------------------------------|---------------------------------------|
| <u>Revenues</u>                           |                                |                               |                                        |                                       |
| Beginning Balance                         | 940,374                        | 1,267,538                     | (327,164)                              | -26%                                  |
| Local Support                             |                                |                               |                                        |                                       |
| Property Taxes                            | -                              | -                             | -                                      | 0%                                    |
| Specific Ownership Taxes                  | -                              | -                             | -                                      | 0%                                    |
| Other Taxes                               | -                              | =                             | =                                      | 0%                                    |
| State Support                             |                                |                               |                                        |                                       |
| State Equalization                        | -                              | -                             | -                                      | 0%                                    |
| State Categorical                         | 3,350,397                      | 3,702,354                     | (351,957)                              | -10%                                  |
| Federal Support                           | 4.077.050                      | 4 000 500                     | (0.050)                                | 20/                                   |
| Federal Revenue                           | 4,877,252                      | 4,883,508                     | (6,256)                                | 0%                                    |
| Other Support Other Miscellaneous         | F00 000                        | 4 070 000                     | (4.470.000)                            | -70%                                  |
| Other Miscellaneous                       | 500,000                        | 1,670,000                     | (1,170,000)                            | -70%                                  |
| Total Current Year Revenues               | 8,727,649                      | 10,255,862                    | (1,528,213)                            | -15%                                  |
| Total Available Resources                 | 9,668,023                      | 11,523,400                    | (1,855,377)                            | -16%                                  |
|                                           |                                |                               |                                        |                                       |
|                                           |                                |                               |                                        |                                       |
| <u>Expenditures</u>                       | 4 000 004                      | 0.070.040                     | 050 000                                | 00/                                   |
| Employee Salaries                         | 4,329,681                      | 3,979,618                     | 350,063                                | 9%                                    |
| Employee Benefits Purchased Services      | 1,250,717                      | 1,258,942                     | (8,225)                                | -1%                                   |
|                                           | 2,553,127                      | 2,670,510                     | (117,383)                              | -4%<br>-10%                           |
| Supplies & Materials                      | 287,790                        | 320,874                       | (33,084)                               | -10%<br>-97%                          |
| Property Other Expenditures               | 10,318                         | 339,057                       | (328,739)                              | -97%<br>-58%                          |
| Other Experialities                       | 1,236,390                      | 2,954,399                     | (1,718,009)                            | -30%                                  |
| Total Current Year Expenditures           | 9,668,023                      | 11,523,400                    | (1,855,377)                            | -16%                                  |
| Reserves Designated                       |                                |                               |                                        |                                       |
| Contingency Reserves- 3% Per Board Policy | -                              | -                             | -                                      | 0%                                    |
| TABOR Reserve                             | -                              | -                             | -                                      | 0%                                    |
| Total Appropriations                      | 9,668,023                      | 11,523,400                    | (1,855,377)                            | -16%                                  |
| see the characters                        | =,,,,,,=                       | ,,                            | (-,,)                                  |                                       |