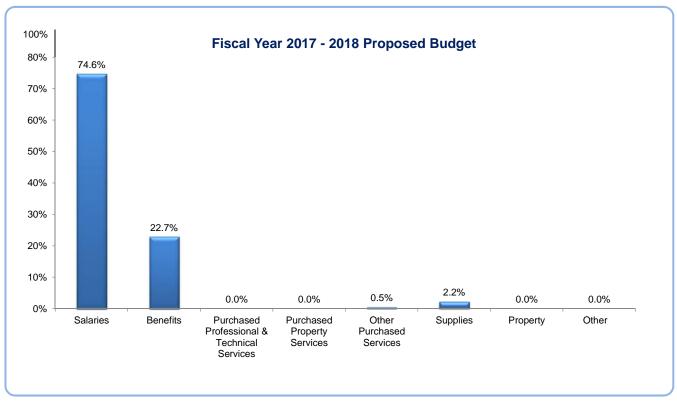

| -                           | · -                        | -                                      | 0%                                    |
| 0800             | Other                                       | -                           | -                          | -                                      | 0%                                    |
|                  | GRAND TOTAL                                 | \$ 2,204,152                | 2,210,794                  | (6,642)                                | 0%                                    |
| 2017-2018 K-12 E | nrollment used in budget                    | 419                         | 423                        |                                        |                                       |



<sup>%</sup> Amount may not equal to 100% due to rounding

School Name: Southeast Elementary

| Object           | Description                                 | FY 17-18 Proposed<br>Budget | FY 16-17 Amended<br>Budget | \$ Variance<br>Increase/<br>(Decrease) | % Variance<br>Increase/<br>(Decrease) |
|------------------|---------------------------------------------|-----------------------------|----------------------------|----------------------------------------|---------------------------------------|
| 0100             | Salaries                                    | 1,637,677                   | 1,655,037                  | (17,360)                               | -1%                                   |
| 0200             | Benefits                                    | 500,511