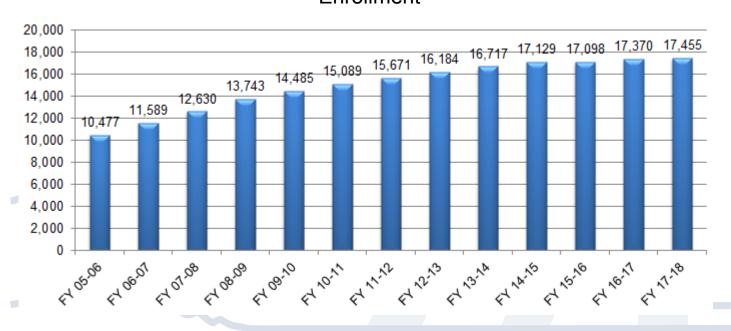

the Colorado Legislature implemented the "Negative Factor", due to lower revenues associated with the economic downturn. Since 2010 the Negative Factor decreased School District 27J revenue by \$113M through fiscal year 2017.

## **Sources of Total Program Funding**

**School District 27J** receives revenue from a variety of state and local sources with the largest being state equalization which accounts for 73% of Total Program. Local revenue is a combination of property taxes and specific ownership tax. In addition to Total Program the District has one voter approved mill levy override for \$750,000.



## **Key Principles**

- Maximize resources in direct instruction and support of students. Average student teacher ratios:
  - ⇒ Elementary 23.1:1
  - ⇒ Middle 24.6:1
  - ⇒ High 25.9:1



## **General Fund Expense Assumptions**

- Maintain fiscal stability by keeping expenditures in-line with revenue expectations
- Honor treatment of faculty and staff
  - ⇒ Maintain benefits programs
  - ⇒ Increase pension contributions(.5%), both employee and District (AED & SAED), per statute



## **Fund Summaries**

#### **General Fund**

|                                                   | FY 17-18<br>Proposed<br>Budget | FY 16-17<br>Amended<br>Budget | \$ Variance<br>Increase/<br>(Decrease) | % Variance<br>Increase/<br>(Decrease) |
|---------------------------------------------------|--------------------------------|-------------------------------|----------------------------------------|---------------------------------------|
| Revenues                                          |