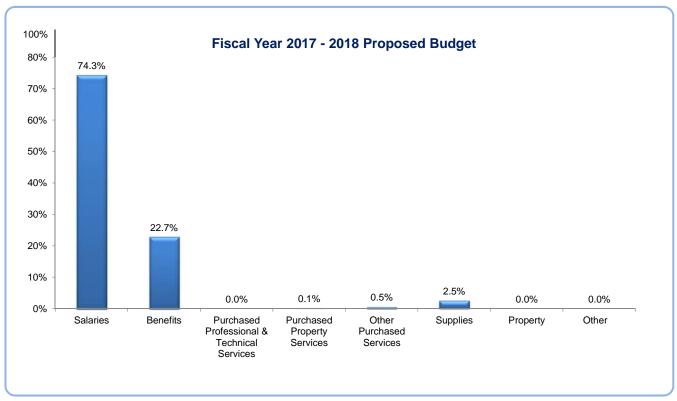

| -                           | -                          | -                                      | 0%                                    |
| 0800             | Other                                       | -                           | -                          | -                                      | 0%                                    |
|                  | GRAND TOTAL                                 | \$ 1,742,466                | 1,782,034                  | (39,568)                               | -2%                                   |
| 2017-2018 K-12 E | nrollment used in budget                    | 364                         | 398                        |                                        |                                       |



<sup>%</sup> Amount may not equal to 100% due to rounding

School Name: Thimmig Elementary

| Object           | Description                                 | FY 17-18 Proposed<br>Budget | FY 16-17 Amended<br>Budget | \$ Variance<br>Increase/<br>(Decrease) | % Variance<br>Increase/<br>(Decrease) |
|------------------|---------------------------------------------|-----------------------------|----------------------------|----------------------------------------|---------------------------------------|
| 0100             | Salaries                                    | 1,728,585                   | 1,738,074                  | (9,489)                                | -1%                                   |
| 0200             | Benefits                                    | 526,167