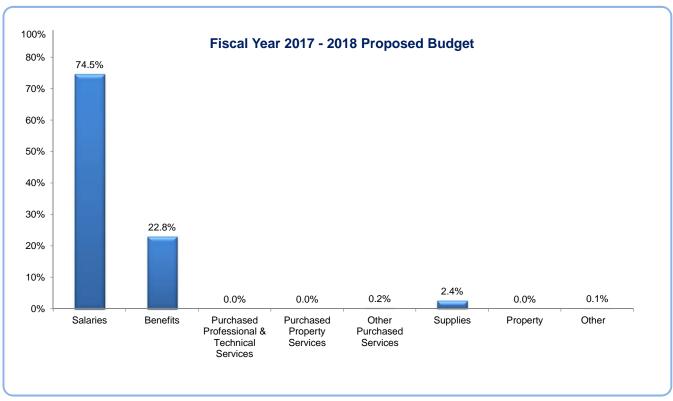

#### **General Fund**

|                                                   | FY 17-18<br>Proposed<br>Budget | FY 16-17<br>Amended<br>Budget | \$ Variance<br>Increase/<br>(Decrease) | % Variance<br>Increase/<br>(Decrease) |
|---------------------------------------------------|--------------------------------|-------------------------------|----------------------------------------|---------------------------------------|
| Revenues                                          |                                |                               |                                        |                                       |
| Beginning Balance                                 | 19,189,984                     | 19,189,984                    | -                                      | 0%                                    |
| Local Support                                     |                                |                               |                                        |                                       |
| Property Taxes                                    | 26,084,287                     | 26,084,287                    | -                                      | 0%                                    |
| Specific Ownership Taxes                          | 3,436,530                      | 3,436,530                     | -                                      | 0%                                    |
| Other Taxes                                       | (127,094)                      | (127,094)                     | =                                      | 0%                                    |
| State Support                                     |                                |                               |                                        |                                       |
| State Equalization                                | 89,750,032                     | 88,817,625                    | 932,407                                | 1%                                    |
| State Categorical                                 | 3,248,568                      | 3,318,667                     | (70,099)                               | -2%                                   |
| Other Support                                     |                                |                               | /·\                                    |                                       |
| Other Miscellaneous                               | 425,447                        | 456,205                       | (30,758)                               | -7%                                   |
| Total Current Year Revenues                       | 122,817,770                    | 121,986,220                   | 831,550                                | 1%                                    |
| Total Available Resources                         | 142,007,754                    | 141,176,204                   | 831,550                                | 1%                                    |
|                                                   |                                |                               |                                        |                                       |
| <u>Expenditures</u>                               | 04 000 540                     | 00 400 000                    | 700 404                                | 40/                                   |
| Employee Salaries                                 | 61,203,512                     | 60,483,328                    | 720,184                                | 1%                                    |
| Employee Benefits                                 | 19,155,219                     | 18,914,294                    | 240,925                                | 1%                                    |
| Purchased Services                                | 6,491,035                      | 6,523,659                     | (32,624)                               | -1%                                   |
| Supplies & Materials                              | 5,505,892                      | 5,616,011                     | (110,119)                              | -2%                                   |
| Property  Polyt Sorving                           | 29,818                         | 45,241                        | (15,423)                               | -52%                                  |
| Debt Service                                      | 111070                         | 475.004                       | (24.256)                               | 0%                                    |
| Other Expenditures                                | 144,078                        | 175,334                       | (31,256)                               | -22%                                  |
| Total Current Year Expenditures                   | 92,529,554                     | 91,757,867                    | 771,687                                | 1%                                    |
| Other Resources                                   |                                |                               |                                        |                                       |
| Allocation to Charter Schools                     | 26,948,801                     | 26,605,703                    | 343,098                                | 1%                                    |
| Charter School Service Charges                    | (583,818)                      | (616,500)                     | 32,682                                 | 6%                                    |
| Transfers to Other Funds                          | 5,926,524                      | 6,362,922                     | (436,398)                              | -7%                                   |
| Transfer to Transportation Fund                   | 3,876,120                      | 3,536,316                     | 339,804                                | 9%                                    |
| Transfer to Activity Fund                         | 420,704                        | 420,704                       | =                                      | 0%                                    |
| Transfer to Detention Center                      | 164,496                        | 164,496                       | -                                      | 0%                                    |
| Transfer to Print Shop                            | 71,298                         | 77,268                        | (5,970)                                | -8%                                   |
| Transfer to Wellness                              | 41,000                         | 41,000                        | -                                      | 0%                                    |
| Total Other Resources                             | 36,865,125                     | 36,591,909                    | 273,216                                | 1%                                    |
| Total Current Year Expenditures & Other Resources | 129,394,679                    | 128,349,776                   | 1,044,903                              | 1%                                    |
| Reserves Designated                               |                                |                               |                                        |                                       |
| Contingency Reserves- 3% Per Board Policy         | 3,090,891                      | 3,070,817                     | 20,074                                 | 1%                                    |
| TABOR Reserve                                     | 2,974,607                      | 2,774,106                     | 200,501                                | 7%                                    |
| Reserve for Multi-Year Obligations                | 398,910                        | 398,910                       | -                                      | 0%                                    |
| Assigned Operating Amended/Adopted Budget         | 3,039,503                      | 2,540,796                     | 498,707                                | 16%                                   |
| Designated Risk Management Reserve                | -                              | =                             | =                                      | 0%                                    |
| Career and Technical Education Reserve            | 257,500                        | 195,400                       | 62,100                                 | 24%                                   |
| Total Appropriations                              | 139,156,090                    | 137,329,805                   | 1,826,285                              | 1%                                    |
| Reserves Unappropriated                           |                                |                               |                                        |                                       |
| Other Reserves                                    | 2,851,664                      | 3,846,399                     | (994,735)                              | -35%                                  |
|                                                   | ,== :,== :                     | -,,                           | (=,)                                   | 2270                                  |