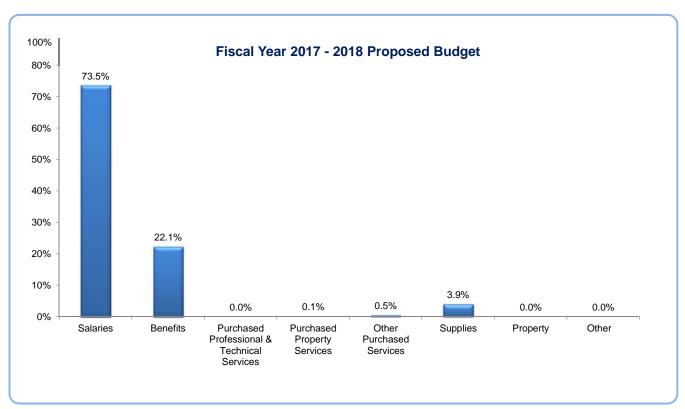

#### **Transportation Fund**

|                                           | FY 17-18<br>Proposed<br>Budget | FY 16-17<br>Amended<br>Budget | \$ Variance<br>Increase/<br>(Decrease) | % Variance<br>Increase/<br>(Decrease) |
|-------------------------------------------|--------------------------------|-------------------------------|----------------------------------------|---------------------------------------|
| <u>Revenues</u>                           |                                |                               |                                        |                                       |
| Beginning Balance                         | -                              | 169,773                       | (169,773)                              | -100%                                 |
| Local Support                             |                                |                               |                                        |                                       |
| Property Taxes                            | =                              | =                             | =                                      | 0%                                    |
| Specific Ownership Taxes                  | -                              | -                             | -                                      | 0%                                    |
| Other Taxes                               | -                              | -                             | -                                      | 0%                                    |
| State Support                             |                                |                               |                                        |                                       |
| State Equalization                        | -                              | -                             | -                                      | 0%                                    |
| State Categorical                         | 1,448,998                      | 1,448,998                     | -                                      | 0%                                    |
| Audit Adjustment & Other                  | -                              | -                             | -                                      | 0%                                    |
| Federal Support                           |                                |                               |                                        |                                       |
| Federal Revenue                           | =                              | -                             | =                                      | 0%                                    |
| Other Support                             |                                |                               |                                        |                                       |
| Transfer In From Other Funds              | 3,876,120                      | 3,510,991                     | 365,129                                | 9%                                    |
| Other Miscellaneous                       | 315,000                        | 293,000                       | 22,000                                 | 7%                                    |
| Total Current Year Revenues               | 5,640,118                      | 5,252,989                     | 387,129                                | 7%                                    |
| Total Available Resources                 | 5,640,118                      | 5,422,762                     | 217,356                                | 4%                                    |
|                                           |                                |                               |                                        |                                       |
| Expenditures                              |                                |                               |                                        |                                       |
| Employee Salaries                         | 3,305,389                      | 3,189,237                     | 116,152                                | 4%                                    |
| Employee Benefits                         | 1,325,834                      | 1,312,510                     | 13,324                                 | 1%                                    |
| Purchased Services                        | 188,437                        | 144,405                       | 44,032                                 | 23%                                   |
| Supplies & Materials                      | 844,720                        | 818,665                       | 26,055                                 | 3%                                    |
| Other Expenditures                        | (182,207)                      | (200,000)                     | 17,793                                 | 10%                                   |
| Total Current Year Expenditures           | 5,482,173                      | 5,264,817                     | 217,356                                | 4%                                    |
|                                           |                                |                               |                                        |                                       |
| Reserves Designated                       |                                |                               |                                        |                                       |
| Contingency Reserves- 3% Per Board Policy | -                              | -                             | -                                      | 0%                                    |
| TABOR Reserve                             | 157,945                        | 157,945                       | -                                      | 0%                                    |
| Total Appropriations                      | 5,640,118                      | 5,422,762                     | 217,356                                | 4%                                    |