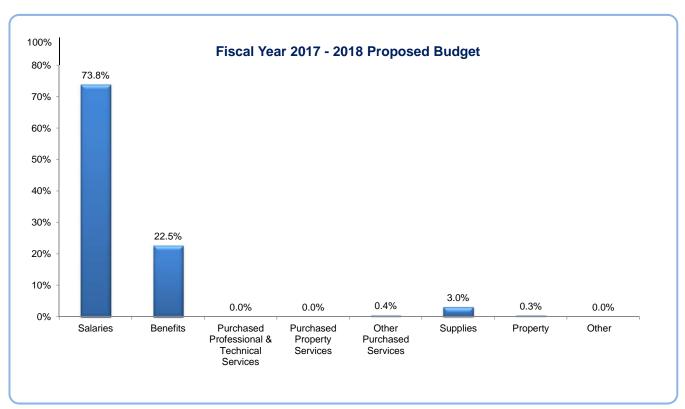

| 7,330                       | · -                        | 7,330                                  | 100%                                  |
| 0800             | Other                                       | 600                         | 9,229                      | (8,629)                                | -1438%                                |
|                  | GRAND TOTAL                                 | \$ 2,542,779                | 2,473,621                  | 69,158                                 | 3%                                    |
| 2017-2018 K-12 E | nrollment used in budget                    | 605                         | 581                        |                                        |                                       |



<sup>%</sup> Amount may not equal to 100% due to rounding

School Name: Prairie View Middle School

| Object           | Description                                 | FY 17-18 Proposed<br>Budget | FY 16-17 Amended<br>Budget | \$ Variance<br>Increase/<br>(Decrease) | % Variance<br>Increase/<br>(Decrease) |
|------------------|---------------------------------------------|-----------------------------|----------------------------|----------------------------------------|---------------------------------------|
| 0100             | Salaries                                    | 2,503,441                   | 2,493,973                  | 9,468                                  | 0%                                    |
| 0200             | Benefits                                    | 757,474