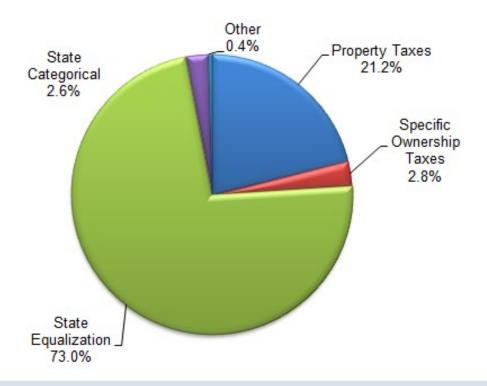

## **Sources of Total Program Funding**

**School District 27J** receives revenue from a variety of state and local sources with the largest being state equalization which accounts for 73% of Total Program. Local revenue is a combination of property taxes and specific ownership tax. In addition to Total Program the District has one voter approved mill levy override for \$750,000.