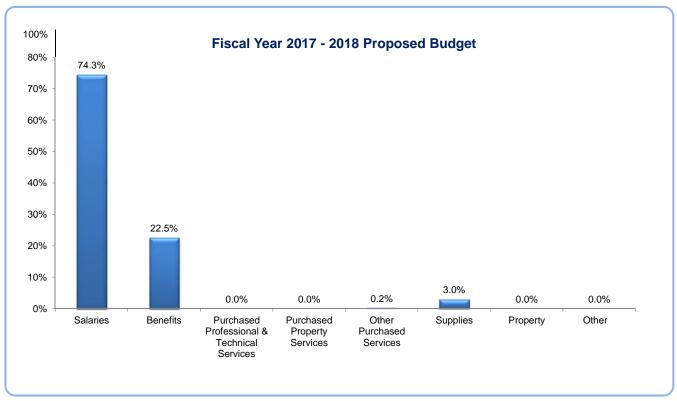

#### **Capital Reserve Fund**

|                                                   | FY 17-18<br>Proposed<br>Budget | FY 16-17<br>Amended<br>Budget | \$ Variance<br>Increase/<br>(Decrease) | % Variance<br>Increase/<br>(Decrease) |
|---------------------------------------------------|--------------------------------|-------------------------------|----------------------------------------|---------------------------------------|
| Revenues                                          |                                |                               |                                        |                                       |
| Beginning Balance                                 | 1,094,419                      | 1,094,419                     | -                                      | 0%                                    |
| Local Support                                     |                                |                               |                                        |                                       |
| Property Taxes                                    | -                              | -                             | -                                      | 0%                                    |
| Specific Ownership Taxes                          | =                              | =                             | =                                      | 0%                                    |
| Other Taxes                                       | -                              | -                             | -                                      | 0%                                    |
| State Support                                     |                                |                               |                                        |                                       |
| State Equalization                                | -                              | -                             | -                                      | 0%                                    |
| State Categorical                                 | =                              | =                             | =                                      | 0%                                    |
| Audit Adjustment & Other                          | -                              | -                             | -                                      | 0%                                    |
| Federal Support Federal Revenue                   |                                |                               |                                        | 00/                                   |
| Other Support                                     | -                              | -                             | -                                      | 0%                                    |
| Transfer In From Other Funds                      | 1,312,850                      | 1,489,067                     | (176,217)                              | -13%                                  |
| Other Miscellaneous                               | 1,312,650                      | 6,000                         | (6,000)                                | -100%                                 |
| Other Miscellaneous                               |                                | 0,000                         | (0,000)                                | -10070                                |
| Total Current Year Revenues                       | 1,312,850                      | 1,495,067                     | (182,217)                              | -14%                                  |
| Total Available Resources                         | 2,407,269                      | 2,589,486                     | (182,217)                              | -8%                                   |
|                                                   |                                |                               | <u> </u>                               |                                       |
| Expenditures                                      |                                |                               |                                        |                                       |
| Enterprise Resource Planning System               | 250,000                        | 443,000                       | (193,000)                              | -77%                                  |
| Computer and Bus Leases                           | 1,225,590                      | 1,034,592                     | 190,998                                | 16%                                   |
| United Power COP Payment                          | 232,732                        | 230,775                       | 1,957                                  | 1%                                    |
| Augmentation Lease                                | 85,484                         | 85,438                        | 46                                     | 0%                                    |
| BLRC CAM Fees                                     | 130,991                        | 130,991                       | =                                      | 0%                                    |
| Modular Lease                                     | 60,558                         | 30,342                        | 30,216                                 | 50%                                   |
| Transfer to Transportation Fund                   | -                              | 2,000                         | (2,000)                                | -100%                                 |
| BHS Sewer Line Repair                             | -                              | 1,850                         | (1,850)                                | -100%                                 |
| Transfer to Grounds/Facilities                    | =                              | 126,746                       | (126,746)                              | -100%                                 |
| Transportation Equipment Repairs/Mini Bus         | =                              | 101,000                       | (101,000)                              | -100%                                 |
| Other Projects                                    | 351,800                        | 327,330                       | 24,470                                 | 7%                                    |
| Total Current Year Expenditures & Other Resources | 2,337,154                      | 2,514,064                     | (176,910)                              | -8%                                   |
| Total Guitent Teal Expenditures & Other Resources | 2,337,134                      | 2,314,004                     | (170,310)                              | -076                                  |
| Reserves Designated                               |                                |                               |                                        |                                       |
| Contingency Reserves- 3% Per Board Policy         | -                              | -                             | -                                      | 0%                                    |
| TABOR Reserve                                     | 70,115                         | 75,422                        | (5,307)                                | -8%                                   |
| Total Appropriations                              | 2,407,269                      | 2,589,486                     | (182,217)                              | -8%                                   |
| •• •                                              |                                |                               | · · /                                  |                                       |