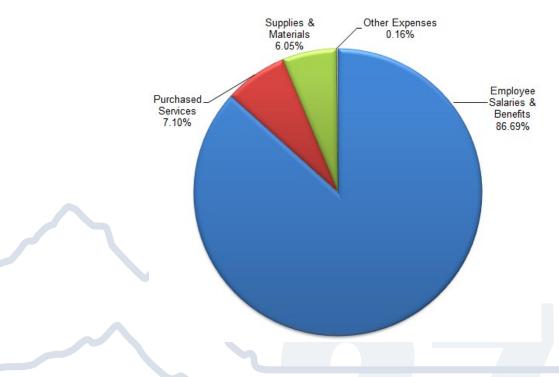

## **General Fund Expense Assumptions**

- Maintain fiscal stability by keeping expenditures in-line with revenue expectations
- Honor treatment of faculty and staff
  - ⇒ Maintain benefits programs
  - ⇒ Increase pension contributions(.5%), both employee and District (AED & SAED), per statute