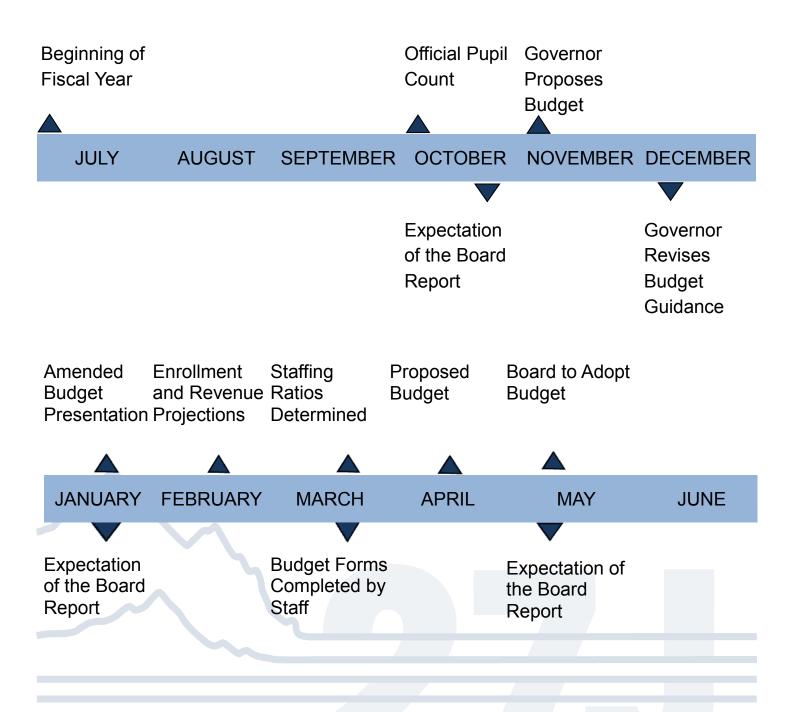

## **Budget Development**

- Timeline created to accommodate additional collaboration
  - ⇒ Executive Leadership begins meeting weekly in December to discuss district resource priorities
  - ⇒ Budget forms issued to school and department leaders in March prior to legislature's action on School Finance Act
- Proposed Budget includes the General Operating Fund as well as fifteen other funds
  - ⇒ Planned expenditures of the projected available resources for each fund were based on priority needs subject to restrictions and alignment with the Global Goals and Board Policy
- Due to timing of the budget revenue assumptions had to be made
  - ⇒ Beginning balance for each Fund Actual will be known when the audit is complete in November
  - ⇒ Student Enrollment and State Funding Actual enrollment will be determined from October count as certified by the state in December
  - ⇒ Property Tax Collections Actual assessed value will be available December 1

## **Budget Calendar**