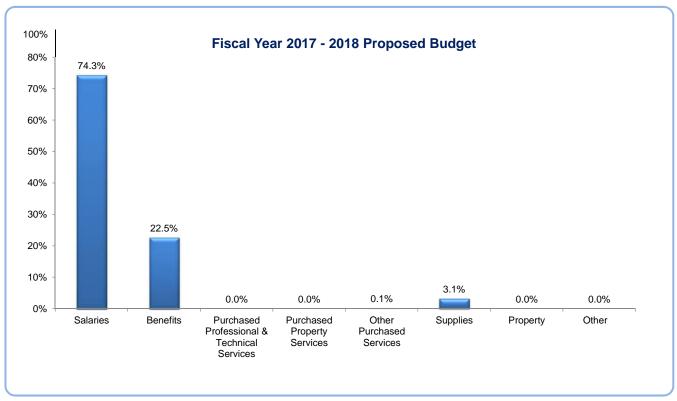

| -                           | · -                        | · -                                    | 0%                                    |
| 0800             | Other                                       | -                           | -                          | -                                      | 0%                                    |
|                  | GRAND TOTAL                                 | \$ 1,782,679                | 1,722,131                  | 60,548                                 | 3%                                    |
| 2017-2018 K-12 E | nrollment used in budget                    | 477                         | 441                        |                                        |                                       |



<sup>%</sup> Amount may not equal to 100% due to rounding

School Name: Reunion Elementary

| Object           | Description                                 | FY 17-18 Proposed<br>Budget | FY 16-17 Amended<br>Budget | \$ Variance<br>Increase/<br>(Decrease) | % Variance<br>Increase/<br>(Decrease) |
|------------------|---------------------------------------------|-----------------------------|----------------------------|----------------------------------------|---------------------------------------|
| 0100             | Salaries                                    | 1,047,728                   | 97,500                     | 950,228                                | 91%                                   |
| 0200             | Benefits                                    | 320,006