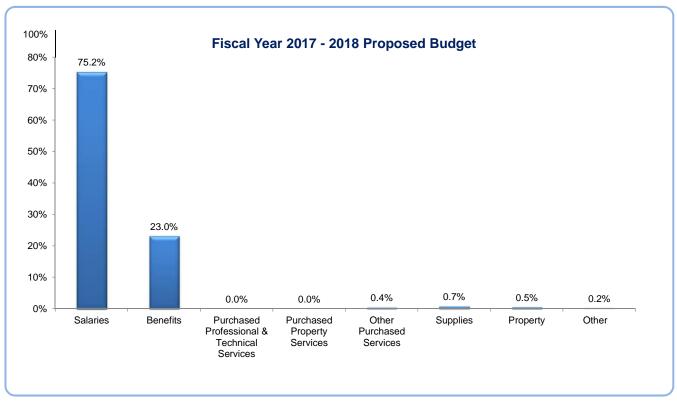

#### **General Fund by Department**

|                                           | FY 17-18<br>Proposed<br>Budget | FY 16-17<br>Amended<br>Budget | \$ Variance<br>Increase/<br>(Decrease) | % Variance<br>Increase/<br>(Decrease) |
|-------------------------------------------|--------------------------------|-------------------------------|----------------------------------------|---------------------------------------|
| Board of Education                        |                                |                               |                                        |                                       |
| 2201 Superintendent's Monitoring Budget   | 302,399                        | 302,399                       | -                                      | 0%                                    |
| 2202 Board of Education Policy Governance | 31,000                         | 31,000                        | =                                      | 0%                                    |
| 2203 Legal Services                       | 232,238                        | 232,238                       | -                                      | 0%                                    |
| 2204 Accountability Committee             | 10,355                         | 10,355                        | -                                      | 0%                                    |
| 2205 Negotiations                         | 112,611                        | 114,879                       | (2,268)                                | -2%                                   |
| 2206 Communication Relations              | 146,648                        | 138,902                       | 7,746                                  | 5%                                    |
| Total Board of Education                  | 835,251                        | 829,773                       | 5,478                                  | 1%                                    |
| Office of the Superintendent              |                                |                               |                                        |                                       |
| 2301 Office of the Superintendent         | 591,983                        | 592,913                       | (930)                                  | 0%                                    |
| Total Office of the Superintendent        | 591,983                        | 592,913                       | (930)                                  | 0%                                    |
| Chief Academic Officer                    |                                |                               |                                        |                                       |
| 2101 Special Education                    | 11,243,440                     | 10,652,580                    | 590,860                                | 5%                                    |
| 2102 Pupil Support Services               | 3,491,177                      | 3,335,998                     | 155,179                                | 4%                                    |
| 2111 Improvement of Instruction           | 374,984                        | 371,476                       | 3,508                                  | 1%                                    |
| 2112 Math Curriculum                      | -                              | 45,272                        | (45,272)                               | -100%                                 |
| 2113 Staff Development                    | 826,640                        | 741,040                       | 85,600                                 | 10%                                   |
| 2114 Student Intervention                 | 741,903                        | 707,195                       | 34,708                                 | 5%                                    |
| 2115 Student Assessment                   | 430,364                        | 440,022                       | (9,658)                                | -2%                                   |
| 2116 Literacy                             | -                              | -                             | -                                      | 0%                                    |
| 2117 Vocational Education                 | 496,908                        | 446,925                       | 49,983                                 | 10%                                   |
| 2121 Tutoring (Mill Levy)                 | 326,307                        | 429,475                       | (103,168)                              | -32%                                  |
| 2122 Textbooks (Mill Levy)                | 286,988                        | 338,423                       | (51,435)                               | -18%                                  |
| Total Chief Academic Officer              | 18,218,711                     | 17,508,406                    | 710,305                                | 4%                                    |
| Human Resources                           |                                |                               |                                        |                                       |
| 2501 Human Resources                      | 913,727                        | 936,146                       | (22,419)                               | -2%                                   |
| Total Human Resources                     | 913,727                        | 936,146                       | (22,419)                               | -2%                                   |
| Chief Operations Officer                  |                                |                               |                                        |                                       |
| 2711 Operations                           | 336,802                        | 344,104                       | (7,302)                                | -2%                                   |
| 2712 Crisis Management                    | 50,490                         | 50,490                        | =                                      | 0%                                    |
| 2721 Swimming Pool Building Services      | 90,016                         | 90,737                        | (721)                                  | -1%                                   |
| 2722 Building Maintenance                 | 1,190,433                      | 1,193,275                     | (2,842)                                | 0%                                    |
| 2723 Custodial Services                   | 95,261                         | 91,697                        | 3,564                                  | 4%                                    |
| 2724 Building Services                    | 3,317,620                      | 3,178,920                     | 138,700                                | 4%                                    |
| 2725 Grounds Services                     | 516,700                        | 524,314                       | (7,614)                                | -1%                                   |
| 2726 Community Services-Building Rental   | 46,222                         | 46,222                        | -                                      | 0%                                    |
| Total Chief Operations Officer            | 5,643,544                      | 5,519,759                     | 123,785                                | 2%                                    |

#### **General Fund by Department (continued)**

|                                                   | FY 17-18<br>Proposed<br>Budget | FY 16-17<br>Amended<br>Budget | \$ Variance<br>Increase/<br>(Decrease) | % Variance<br>Increase/<br>(Decrease) |
|---------------------------------------------------|--------------------------------|-------------------------------|----------------------------------------|---------------------------------------|
| Fiscal and Internal Services                      |                                |                               |                                        |                                       |
| 2401 Finance Office                               | 1,023,018                      | 991,746                       | 31,272                                 | 3%                                    |
| 2402 Risk Management                              | 130,000                        | 150,000                       | (20,000)                               | -15%                                  |
| 2403 Internal Services                            | 1,300,263                      | 1,306,745                     | (6,482)                                | 0%                                    |
| 2601 Computer Operations                          | 70,945                         | 50,945                        | 20,000                                 | 28%                                   |
| Total Fiscal and Internal Services                | 2,524,226                      | 2,499,436                     | 24,790                                 | 1%                                    |
| Technology Resources and Computer Education       |                                |                               |                                        |                                       |
| 2602 Instructional/Informational Services         | 2,815,598                      | 2,782,836                     | 32,762                                 | 1%                                    |
| Total Technology Resources and Computer Education | 2,815,598                      | 2,782,836                     | 32,762                                 | 1%                                    |
| District Wide Budgets                             |                                |                               |                                        |                                       |
| 2801 Class Size Relief (Mill Levy)                | 566,259                        | 1,080,751                     | (514,492)                              | -91%                                  |
| 2802 Certified Substitutes                        | 1,070,630                      | 1,110,000                     | (39,370)                               | -4%                                   |
| 2803 Early Retirement Plans                       | 672,457                        | 659,478                       | 12,979                                 | 2%                                    |
| 2804 Temp/Vac Leave Payoffs                       | 396,562                        | 396,717                       | (155)                                  | 0%                                    |
| 2805 Community Services                           | 277,450                        | 277,450                       | -                                      | 0%                                    |
| 2851 School Carry Forward                         | 490,191                        | 490,191                       | -                                      | 0%                                    |
| 2800 Other District Wide Budgets                  | 3,137,008                      | 3,249,154                     | (112,146)                              | -4%                                   |
| Total District Wide Budgets                       | 6,610,557                      | 7,263,741                     | (653,184)                              | -10%                                  |
| TOTAL GENERAL FUND BY DEPARTMENTS                 | 38,153,597                     | 37,933,010                    | 220,587                                | 1%                                    |
| TOTAL GENERAL I GIAD DE DEL ARTIMENTO             | 30,133,331                     | 37,933,010                    | 220,301                                | 1 /0                                  |