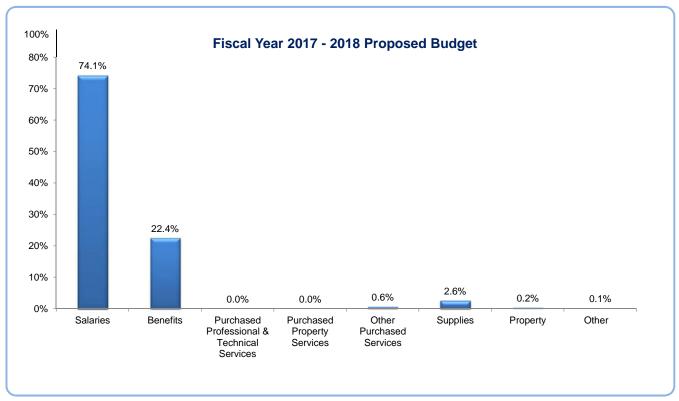

#### **Colorado Preschool Program Fund**

|                                           | FY 17-18<br>Proposed<br>Budget | FY 16-17<br>Amended<br>Budget | \$ Variance<br>Increase/<br>(Decrease) | % Variance<br>Increase/<br>(Decrease) |
|-------------------------------------------|--------------------------------|-------------------------------|----------------------------------------|---------------------------------------|
| <u>Revenues</u>                           |                                |                               |                                        |                                       |
| Beginning Balance                         | 123,284                        | 227,406                       | (104,122)                              | -84%                                  |
| Local Support                             |                                |                               |                                        |                                       |
| Property Taxes                            | -                              | -                             | -                                      | 0%                                    |
| Specific Ownership Taxes                  | -                              | -                             | -                                      | 0%                                    |
| Other Taxes                               | -                              | -                             | -                                      | 0%                                    |
| State Support                             |                                |                               |                                        | 20/                                   |
| State Equalization                        | -                              | -                             | -                                      | 0%                                    |
| State Categorical                         | -                              | -                             | -                                      | 0%                                    |
| Audit Adjustment & Other Other Support    | -                              | -                             | -                                      | 0%                                    |
| Transfer In From Other Funds              | 2,986,022                      | 3,187,061                     | (201,039)                              | -7%                                   |
| Other Miscellaneous                       | 2,900,022                      | 3,107,001                     | (201,039)                              | -7 %<br>0%                            |
| Other Miscellarieous                      | -                              | -                             | -                                      | 0 /0                                  |
| Total Current Year Revenues               | 2,986,022                      | 3,187,061                     | (201,039)                              | -7%                                   |
| Total Available Resources                 | 3,109,306                      | 3,414,467                     | (305,161)                              | -10%                                  |
|                                           |                                |                               |                                        |                                       |
| Expenditures                              |                                |                               |                                        |                                       |
| Employee Salaries                         | 2,104,124                      | 2,260,827                     | (156,703)                              | -7%                                   |
| Employee Benefits                         | 717,331                        | 691,827                       | 25,504                                 | 4%                                    |
| Purchased Services                        | 16,900                         | 157,300                       | (140,400)                              | -831%                                 |
| Supplies & Materials                      | 41,650                         | 28,320                        | 13,330                                 | 32%                                   |
| Property                                  | 1,500                          | 3,500                         | (2,000)                                | -133%                                 |
| Debt Service                              | -                              | -                             | -                                      | 0%                                    |
| Other Expenditures                        | 136,999                        | 173,242                       | (36,243)                               | -26%                                  |
| Total Current Year Expenditures           | 3,018,504                      | 3,315,016                     | (296,512)                              | -10%                                  |
| Reserves Designated                       |                                |                               |                                        |                                       |
| Contingency Reserves- 3% Per Board Policy | _                              | _                             | _                                      | 0%                                    |
| TABOR Reserve                             | 90,802                         | 99,451                        | (8,649)                                | -10%                                  |
| INDOM NOSCIVE                             | 30,002                         | 33,431                        | (0,049)                                | -10/0                                 |
| Total Appropriations                      | 3,109,306                      | 3,414,467                     | (305,161)                              | -10%                                  |
|                                           |                                |                               |                                        |                                       |