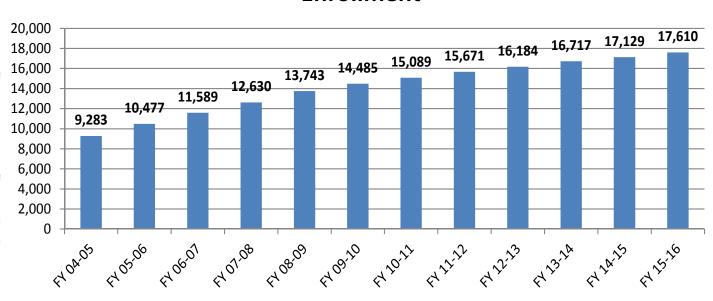

ative factor



# **Sources of Total Program Funding**

School District 27J receives revenue from a variety of state and local sources with the largest being state equalization which accounts for almost 74% of Total Program. Local share of revenue is a combination of property taxes and specific ownership tax. In addition to Total Program the District has one voter approved mill levy override for \$750,000.



# **Key Principles**

- Maximize resources in direct instruction and support of students. Average student teacher ratios:
  - ⇒ Elementary 23.1:1
  - ⇒ Middle 24.6:1
  - ⇒ High 25.9:1
- Focus on enrollment growth and add resources to support scheduling changes
  - ⇒ Additional staff allocated to high schools
  - ⇒ Additional resources allocated to transportation

#### **Enrollment**



# **Key Principles**

94% of the budgeted general fund recurring revenue is allocated directly to schools or departments in direct support of schools. This includes teachers, para-educators, counselors, librarians and others.

| Schools (including charters) | \$              | 88,011,952  | 70.8% |  |
|------------------------------|-----------------|-------------|-------|--|
| Support Services             |                 |             |       |  |
| Special Education            | \$              | 10,186,631  |       |  |
| Facility Services            | \$              | 5,021,464   |       |  |
| Transportation               | \$              | 4,138,492   |       |  |
| Capital Reserve Projects     | \$              | 1,857,344   |       |  |
| Academic Support             | \$