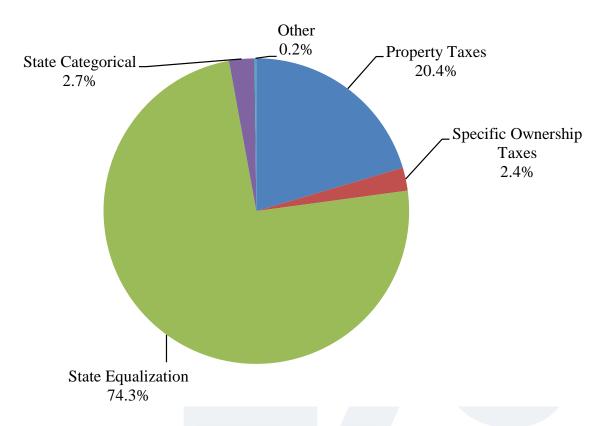

# **Sources of Total Program Funding**

School District 27J receives revenue from a variety of state and local sources with the largest being state equalization which accounts for almost 74% of Total Program. Local share of revenue is a combination of property taxes and specific ownership tax. In addition to Total Program the District has one voter approved mill levy override for \$750,000.