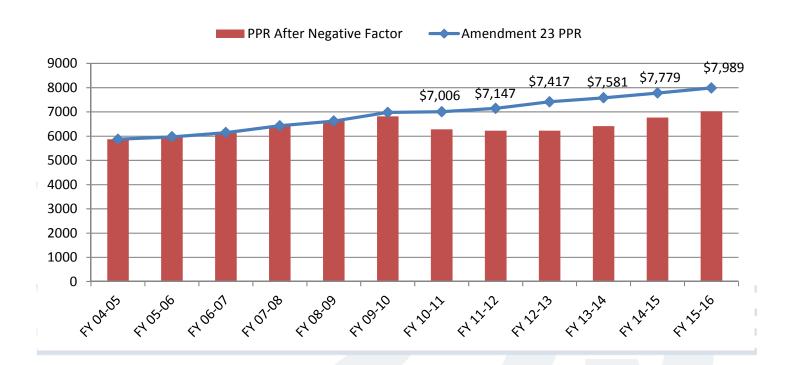

Beginning in FY10-11, the Colorado Legislature implemented the "Negative Factor", due to lower revenues associated with the economic downturn.

# State and K-12 Financial Status

- Statewide base per pupil is \$6,292 which includes \$171 for 2.8% inflation based on Denver-Boulder Consumer Price Index
- Statewide Average per Pupil Funding increased to \$7,294 with School District 27J estimated at \$7,026 after negative factor