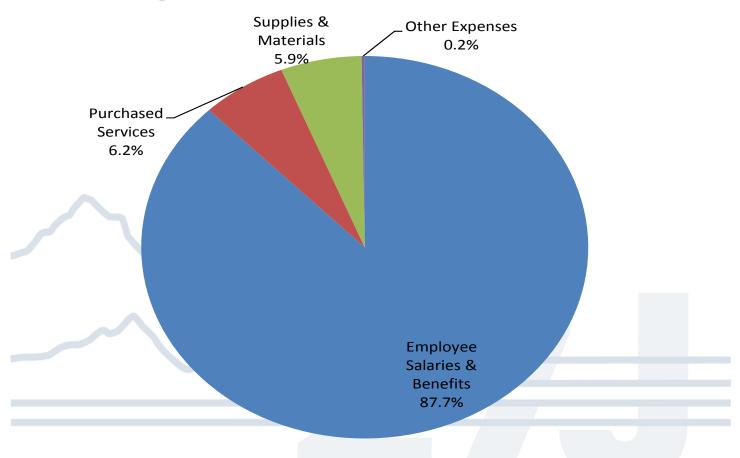

# **Key Principles**

94% of the budgeted general fund recurring revenue is allocated directly to schools or departments in direct support of schools. This includes teachers, para-educators, counselors, librarians and others.