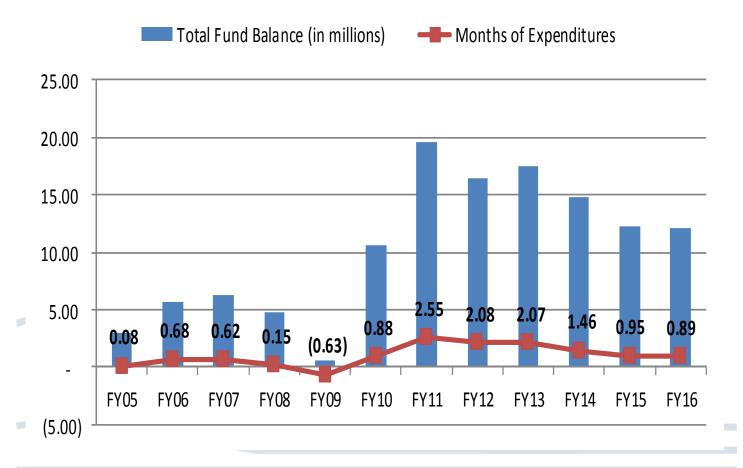

### **General Fund Ending Fund Balance**

- Establish a strategic long range financial plan
  - ⇒ Maintain 3% TABOR and 3% Board Contingency
  - ⇒ Manage fund balance in accordance with external auditor recommendations
  - ⇒ Determine strategy to offset impacts of the "negative factor"