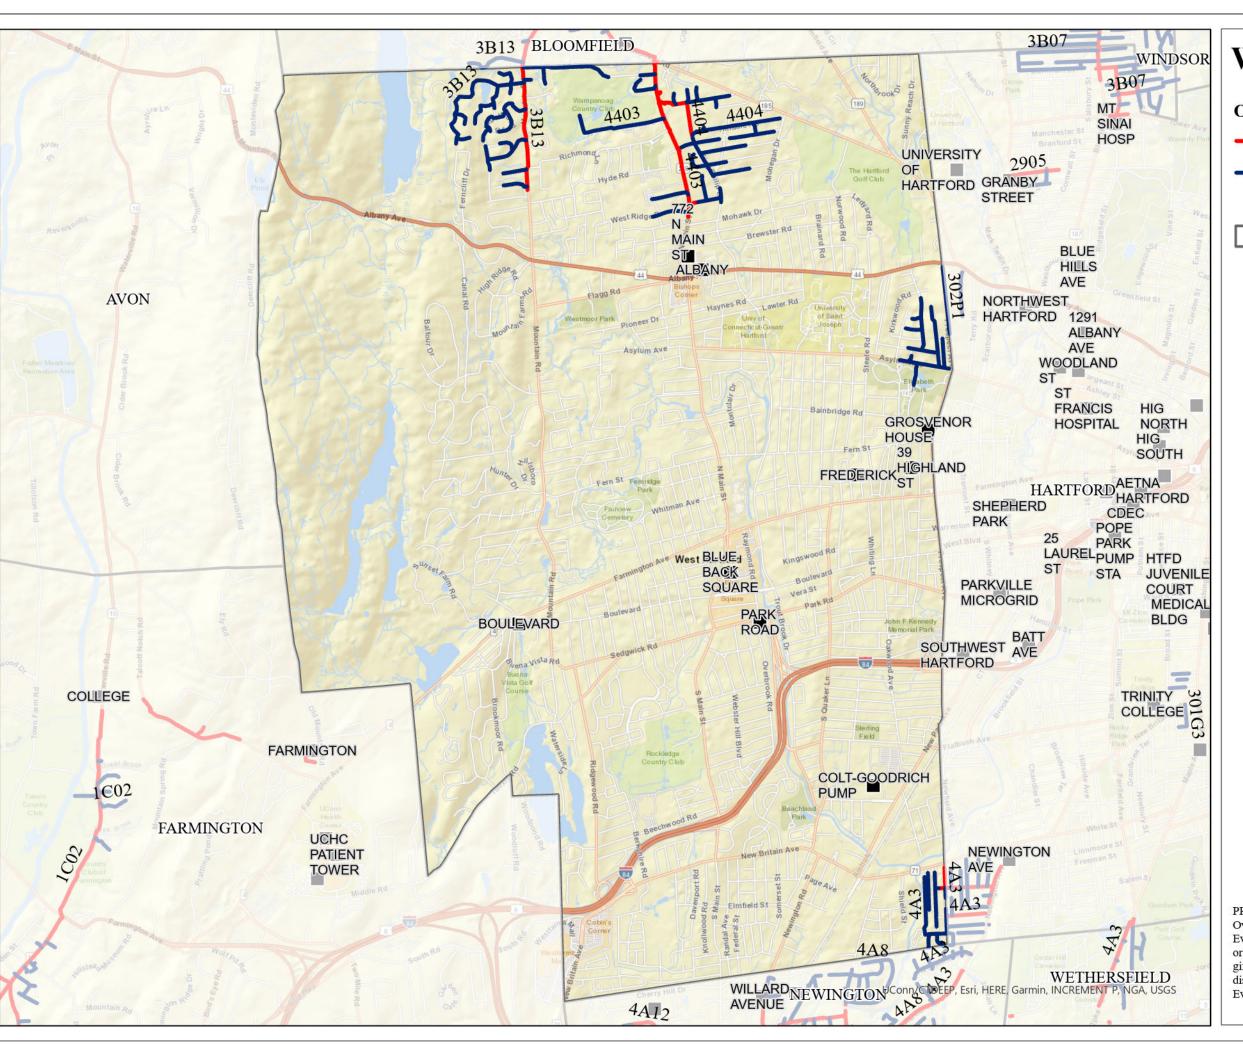

## WEST HARTFORD

## **OH Primary 2025 Trimming**

Backbone Maintenance Trimming

Scheduled Maintenance

Substations

Town Boundary

## **Town Mileage Summary**

BB METT: 2.62 SMT: 12.16 Total: 14.79

PROPRIETARY INFORMATION: The material contained on the Overhead Distribution Circuit Map shall be considered proprietary to Eversource (ES), and Users (which shall be defined as any person or entity who has received the Map through sale, purchase, exchange gift, or otherwise) shall keep it in confidence and shall not furnish or disclose it to any third party without the prior written permission of Eversource.

Date: 1/9/2025