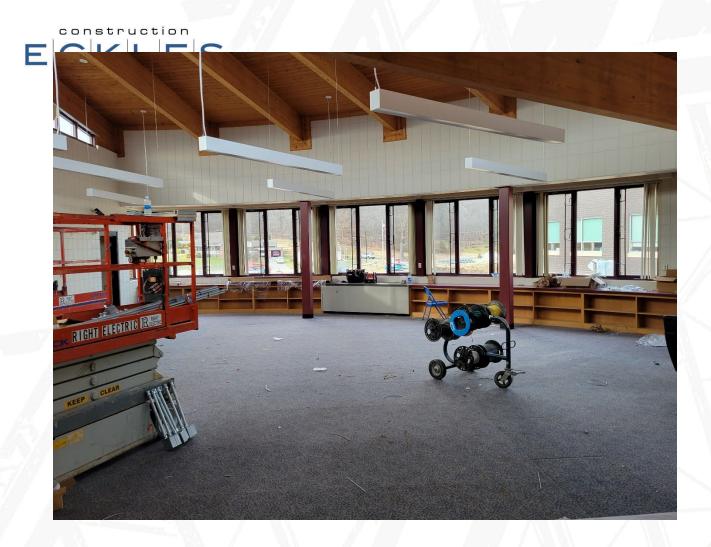

#### Right Electric (Electrical Contractor)

- Started Selective Demolition in Area B
- Installed Temporary Lighting in Area B
- Installed New Lighting in Library
- Continued Underground feeders for Areas A & P