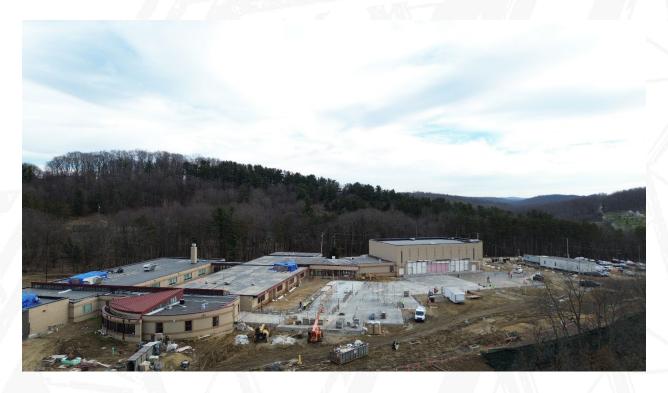

# Construction Project Update Construction Report for February 12, 2024 Board Meeting

Area C floor slabs have been placed.

### • Vendrick Construction (General Contractor)

- Area A Addition has been turned over to District.
- West end of Area B had been vacated, and selective demolition has commenced.
- Below-grade CMU is complete in Area C
- o Slab on Grade is complete in Area A
- Masons have mobilized.