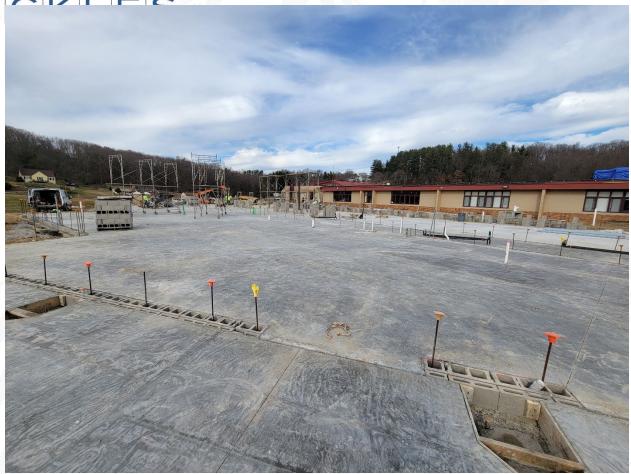

# Construction Project Update Construction Report for February 12, 2024 Board Meeting

Area C floor slabs have been placed.

### • Vendrick Construction (General Contractor)

- Area A Addition has been turned over to District.
- West end of Area B had been vacated, and selective demolition has commenced.
- Below-grade CMU is complete in Area C
- o Slab on Grade is complete in Area A
- Masons have mobilized.