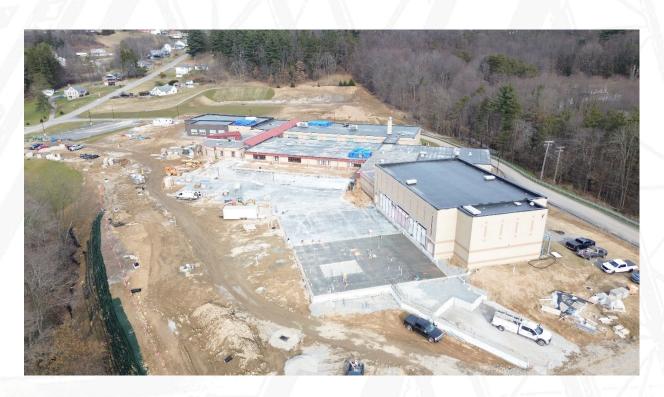

# Construction Project Update Construction Report for February 12, 2024 Board Meeting

Area C floor slabs have been placed.

### • Vendrick Construction (General Contractor)

- Area A Addition has been turned over to District.
- West end of Area B had been vacated, and selective demolition has commenced.
- Below-grade CMU is complete in Area C
- o Slab on Grade is complete in Area A
- Masons have mobilized.