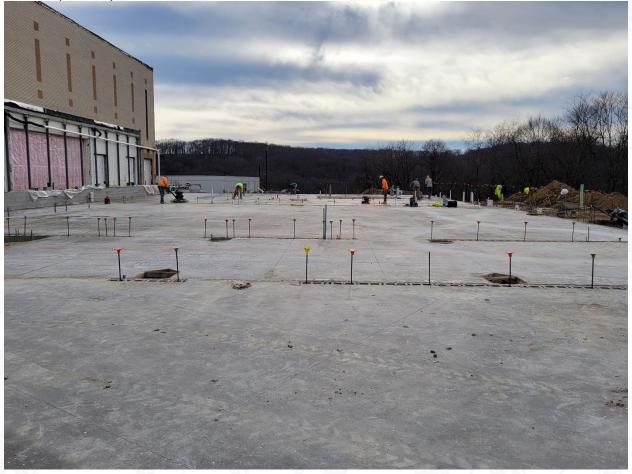

# Construction Project Update Construction Report for February 12, 2024 Board Meeting

Area C floor slabs have been placed.

### • Vendrick Construction (General Contractor)

- Area A Addition has been turned over to District.
- West end of Area B had been vacated, and selective demolition has commenced.
- Below-grade CMU is complete in Area C
- o Slab on Grade is complete in Area A
- Masons have mobilized.