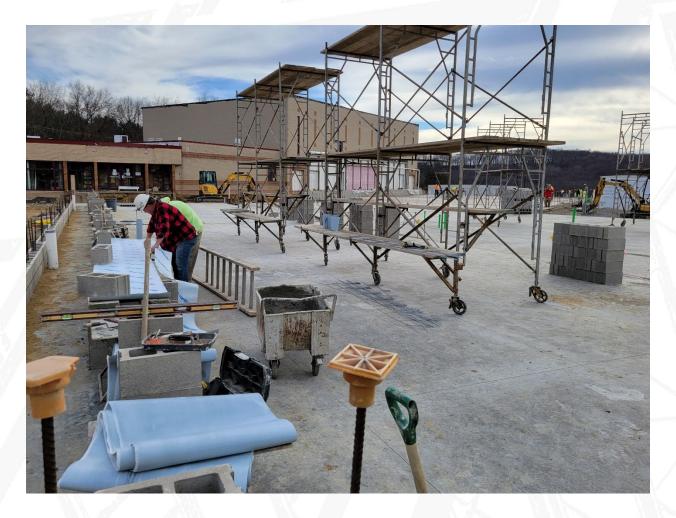

### • Vendrick Construction (General Contractor)

- Area A Addition has been turned over to District.
- West end of Area B had been vacated, and selective demolition has commenced.
- Below-grade CMU is complete in Area C
- o Slab on Grade is complete in Area A
- Masons have mobilized.