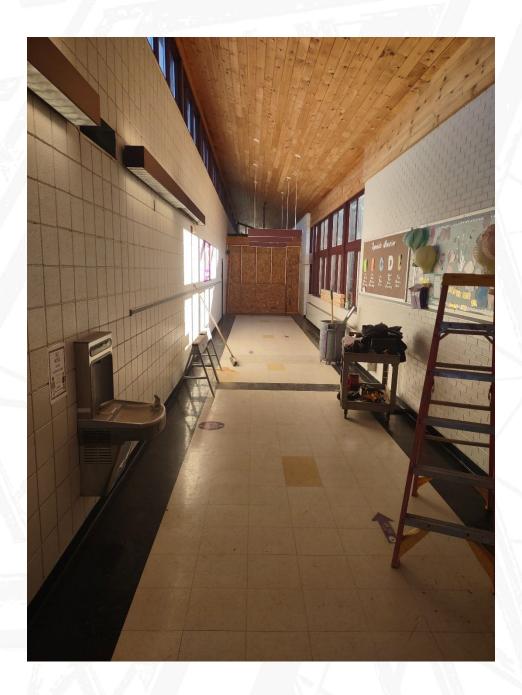

### • Vendrick Construction (General Contractor)

- Area A Addition has been turned over to District.
- West end of Area B had been vacated, and selective demolition has commenced.
- Below-grade CMU is complete in Area C
- o Slab on Grade is complete in Area A
- Masons have mobilized.