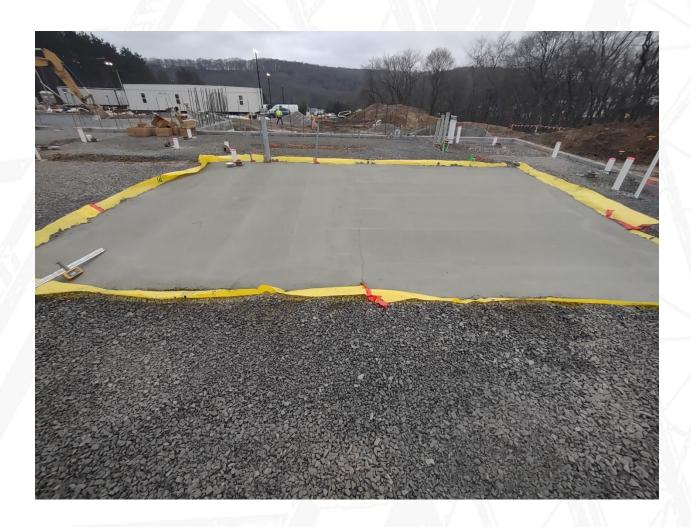

# Construction Project Update Construction Report for February 12, 2024 Board Meeting

Area C floor slabs have been placed.

### • Vendrick Construction (General Contractor)

- Area A Addition has been turned over to District.
- West end of Area B had been vacated, and selective demolition has commenced.
- Below-grade CMU is complete in Area C
- o Slab on Grade is complete in Area A
- Masons have mobilized.